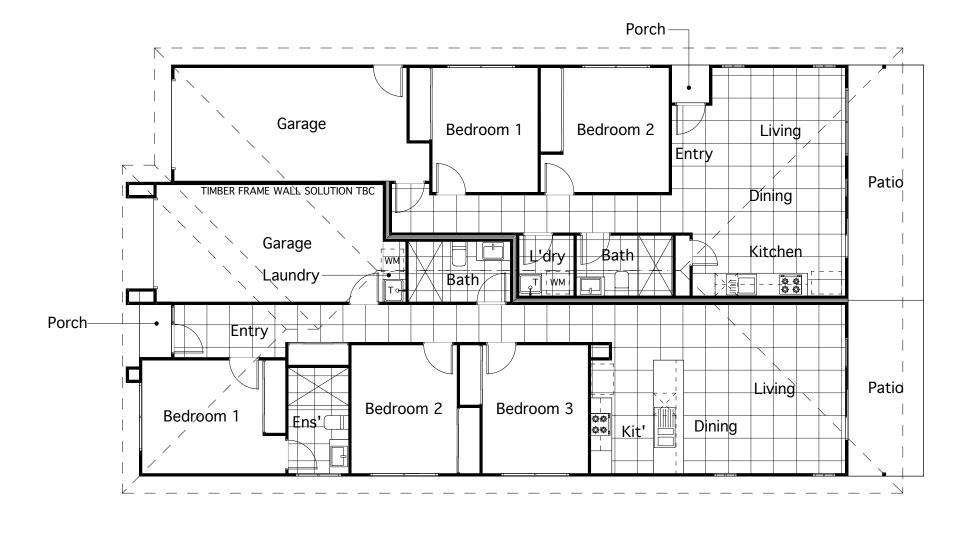

#### **GROUND FLOOR DIMENSION PLAN**

BP000####L###/WD3

two clicks design p (07) 5527 5300 a p.o. box 42, isle of capri, QLD. 4217 e info@jpd.com.au

Dual occupancy 200 (3+2)

address

LOT 1, 148 Fitzroy street