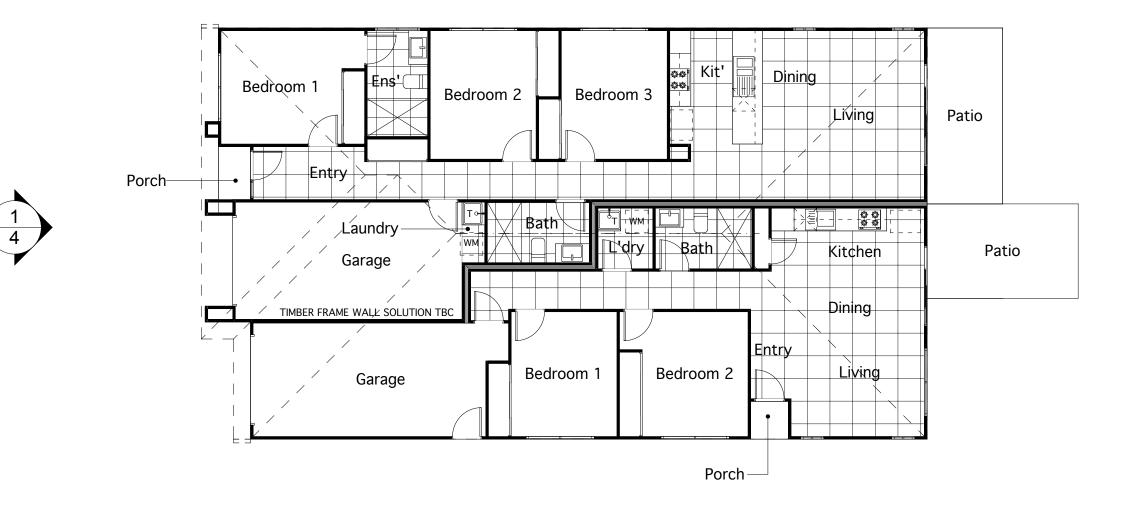

### Homecorp<sup>®</sup>

| date  | MAY '19    |
|-------|------------|
| scale | 1:100 @ A3 |
| drawn | WS/ME      |
|       |            |

GROUND FLOOR D PLAN

drawing no.

BP000####L###/WD2

### Homecorp<sup>®</sup>

| scale | 1:100 @ A3 |  |
|-------|------------|--|
| Irawn | WS/ME      |  |

GROUND FLOOR B PLAN

drawing no.

BP000####L###/WD2

| Unit 1 |          | Unit 2         |          |
|--------|----------|----------------|----------|
| LIVING | 92.21    | LIVING         | 60.63    |
| GARAGE | 22.11    | GARAGE         | 21.53    |
| PATIO  | 9.31     | PATIO          | 12.45    |
| PORCH  | 1.50     | PORCH          | 3.00     |
|        | 125.13 m | n <sup>2</sup> | 97.61 m² |