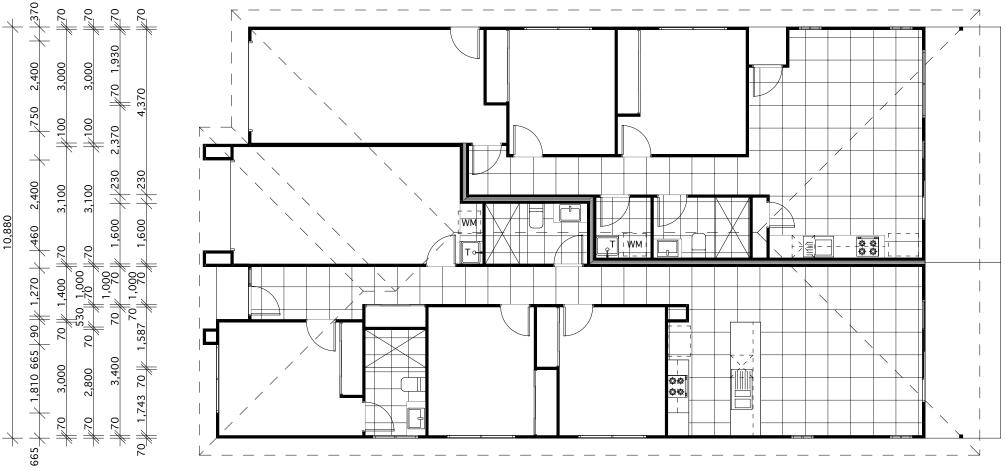

### Homecorp<sup>®</sup>

| date  | MAY '19    |
|-------|------------|
| scale | 1:100 @ A3 |
| drawn | WS/ME      |
|       |            |

GROUND FLOOR D PLAN

drawing no.

BP000####L###/WD2

#### **GROUND FLOOR DIMENSION PLAN**

BP000####L###/WD3

two clicks design p (07) 5527 5300 a p.o. box 42, isle of capri, QLD. 4217 e info@jpd.com.au

Dual occupancy 200 (3+2)

address

LOT 1, 148 Fitzroy street