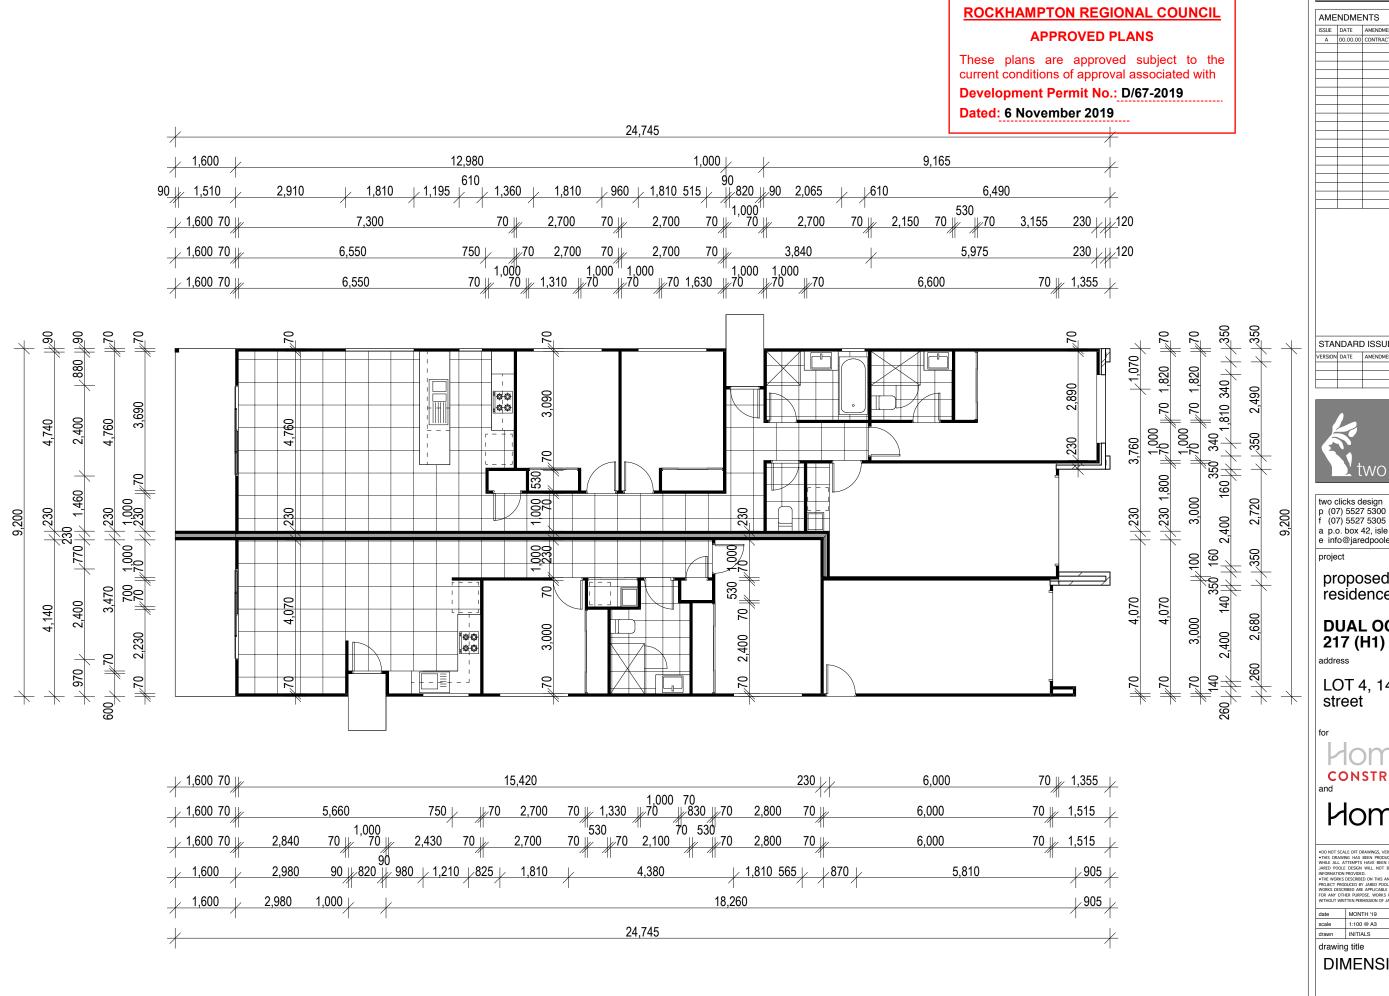

# Homecorp<sup>®</sup>

| date  | MONTH '19       |
|-------|-----------------|
| scale | 1:100, 1:1 @ A3 |
| drawn | INITIALS        |

FLOOR PLAN

BP000/DO210/L000/WD1

**FLOOR PLAN** 

| ISSUE |                 | AMENDMENT            |
|-------|-----------------|----------------------|
| Α     | 00.00.00        | CONTRACT PLAN ISSUED |
|       |                 |                      |
|       |                 |                      |
|       |                 |                      |
|       |                 |                      |
|       |                 |                      |
|       |                 |                      |
|       |                 |                      |
|       | _               |                      |
|       |                 |                      |
|       |                 |                      |
|       |                 |                      |
|       |                 |                      |
|       |                 |                      |
|       |                 |                      |
|       |                 |                      |
|       |                 |                      |
|       |                 |                      |
|       |                 |                      |
|       |                 |                      |
|       |                 |                      |
|       |                 |                      |
|       |                 |                      |
|       |                 |                      |
|       |                 |                      |
|       |                 |                      |
|       |                 |                      |
|       |                 |                      |
|       |                 |                      |
|       |                 |                      |
|       |                 |                      |
|       |                 |                      |
|       |                 |                      |
|       |                 |                      |
|       |                 |                      |
|       |                 |                      |
|       |                 |                      |
|       |                 |                      |
|       |                 |                      |
| STA   | NDARI           | ) ISSUE              |
|       |                 | ) ISSUE              |
|       | NDARE<br>  DATE | D ISSUE<br>AMENDMENT |
|       |                 |                      |
|       |                 |                      |

a p.o. box 42, isle of capri, QLD. 4217 e info@jaredpooledesign.com.au

proposed new residence

### **DUAL OCCUPANCY** 217 (H1)

LOT 4, 148 Fitzroy street