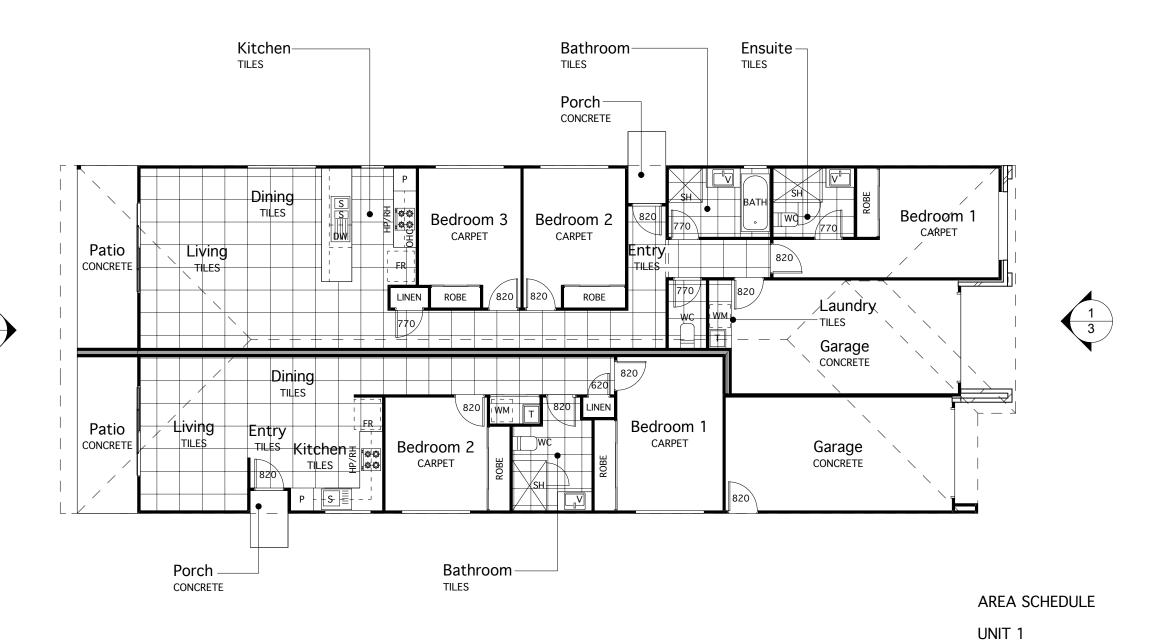

### Homecorp<sup>®</sup>

date MAY '19 scale 1:100 @ A3 drawn WS/ME

#### **GROUND FLOOR DIMENSION PLAN**

BP000####L###/WD3

two clicks design p (07) 5527 5300 a p.o. box 42, isle of capri, QLD. 4217 e info@jpd.com.au

Dual occupancy 200 (3+2)

address

LOT 1, 148 Fitzroy street