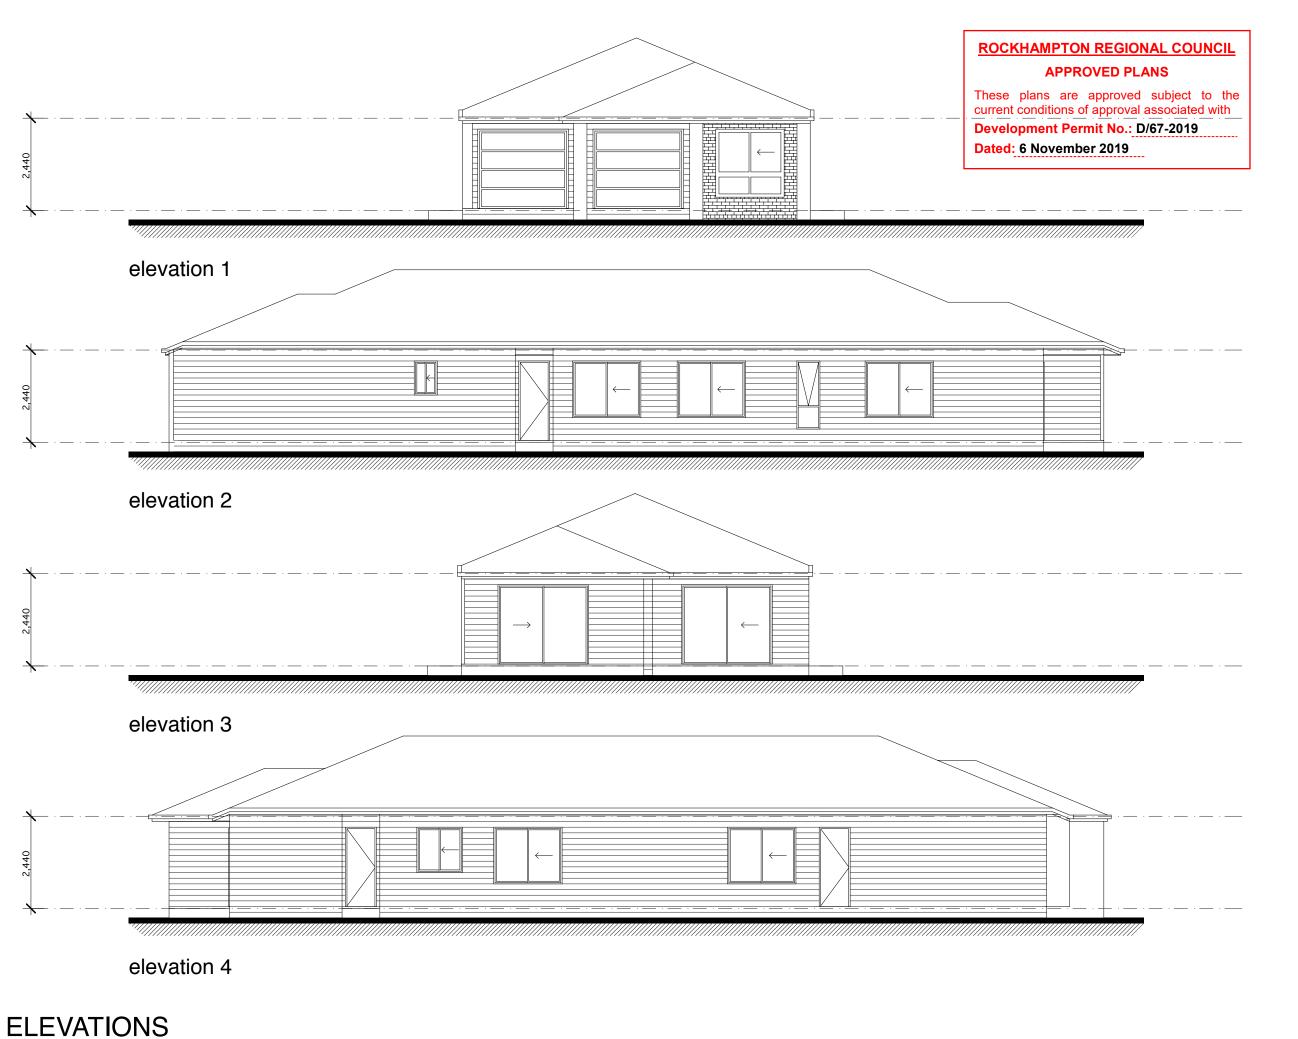

# Homecorp<sup>®</sup>

|  | date  | MONTH '19  |
|--|-------|------------|
|  | scale | 1:100 @ A3 |
|  | drawn | INITIALS   |
|  |       |            |

drawing title

**ELEVATIONS** 

BP000/DO210/L000/WD3