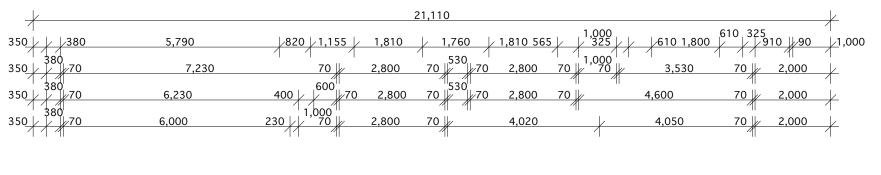

#### **GROUND FLOOR DIMENSION PLAN**

BP000####L###/WD3

GROUND FLOOR DIMENSION PLAN SCALE 1:100

| AMENDMENTS     |          |                                   |  |  |
|----------------|----------|-----------------------------------|--|--|
| ISSUE          | DATE     | AMENDMENT                         |  |  |
| Α              | 00.00.00 | CONTRACT PLANS ISSUED             |  |  |
| В              | 10.05.19 | DIMENSION PLAN & ELEVATIONS ADDED |  |  |
|                |          |                                   |  |  |
|                |          |                                   |  |  |
|                |          |                                   |  |  |
|                |          |                                   |  |  |
|                |          |                                   |  |  |
|                |          |                                   |  |  |
|                |          |                                   |  |  |
|                |          |                                   |  |  |
|                |          |                                   |  |  |
|                |          |                                   |  |  |
|                |          |                                   |  |  |
|                |          |                                   |  |  |
|                |          |                                   |  |  |
|                |          |                                   |  |  |
|                |          |                                   |  |  |
|                |          |                                   |  |  |
|                |          |                                   |  |  |
| STANDARD ISSUE |          |                                   |  |  |
| VERSION        | DATE     | AMENDMENT                         |  |  |
|                |          |                                   |  |  |
|                |          |                                   |  |  |
|                |          |                                   |  |  |
|                |          |                                   |  |  |