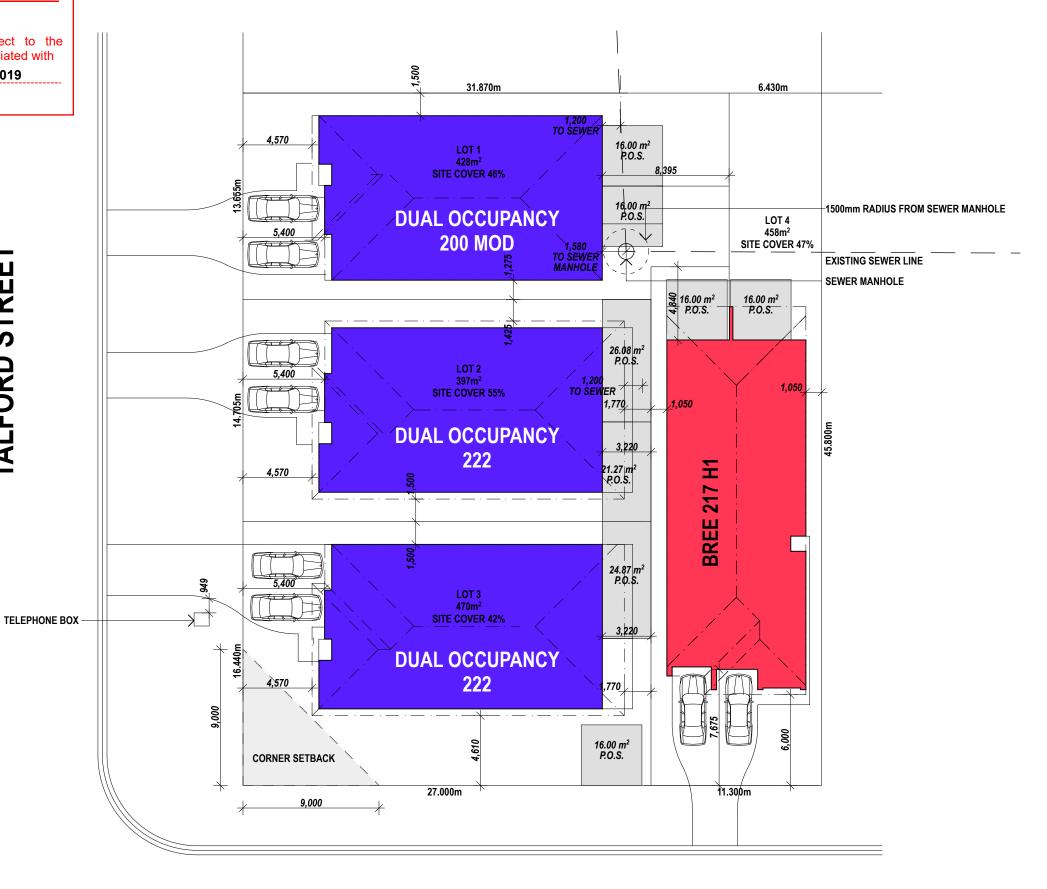

### **ROCKHAMPTON REGIONAL COUNCIL APPROVED PLANS**

These plans are approved subject to the current conditions of approval associated with

**Development Permit No.: D/67-2019** 

**Dated:** 6 November 2019