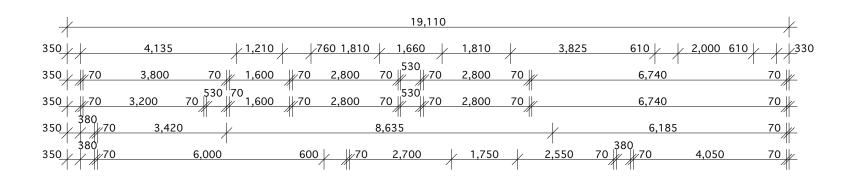

|
|       |          |                                   |
|       |          |                                   |
|       |          |                                   |
|       |          |                                   |
|       |          |                                   |
|       |          |                                   |
|       |          |                                   |



VERSION DATE AMENDMENT

two clicks design p (07) 5527 5300 a p.o. box 42, isle of capri, QLD. 4217 e info@jpd.com.au

Dual occupancy 200 (3+2)

LOT 1, 148 Fitzroy street



### Homecorp<sup>®</sup>

| date  | MAY '19    |
|-------|------------|
| scale | 1:100 @ A3 |
| drawn | WS/ME      |
|       |            |

GROUND FLOOR D PLAN

drawing no.

BP000####L###/WD2





# 6,000 7,230

### **ROCKHAMPTON REGIONAL COUNCIL APPROVED PLANS**

These plans are approved subject to the current conditions of approval associated with

**Development Permit No.: D/67-2019** 

**Dated:** 6 November 2019

| AME   | NDME     | NTS                               |
|-------|----------|-----------------------------------|
| ISSUE | DATE     | AMENDMENT                         |
| Α     | 00.00.00 | CONTRACT PLANS ISSUED             |
| В     | 10.05.19 | DIMENSION PLAN & ELEVATIONS ADDED |
| С     | 09.09.19 | PATIO ROOF REMOVED                |
| D     | 20.09.19 | PATIO ROOF REMOVED                |
|       |          |                                   |
|       |          |                                   |
|       |          |                                   |
|