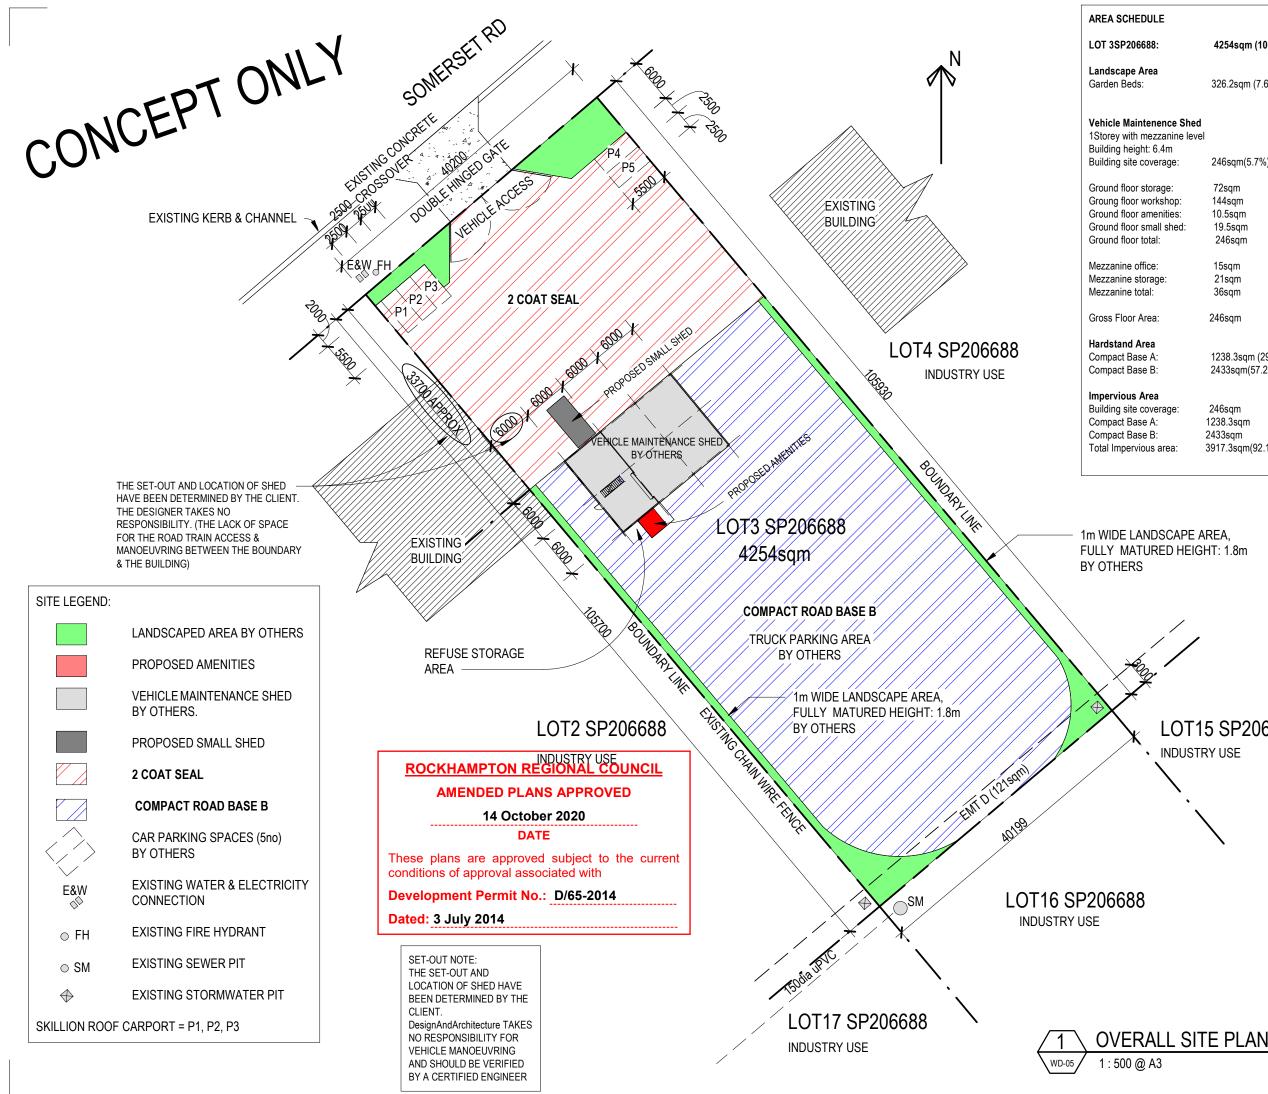

**ISSUED FOR** PRELIMINARY scale 1:500 SEP 20 16 **AUTHOR** 

WD-03

drawing no:

LOT15 SP206688

FL-017

SITE VEHICLE DEPOT **OVERALL** project: project no:

PLAN

23 SOMERSET ROAD, GRACEMERE

2433sqm 3917.3sqm(92.1%)

246sqm 1238.3sqm

1238.3sqm (29.1%) 2433sqm(57.2%)

246sqm

21sqm 36sqm

4254sqm (100%)

326.2sqm (7.6%)

246sqm

15sqm

| 0.40 (5.50() | REV |
|--------------|-----|
| 246sqm(5.7%) | 5   |
|              | 7   |
| 72sqm        | 8   |
|              | 9   |
| 144sqm       | 10  |
| 10.5sgm      | 12  |
| 19.5sgm      | 13  |
| 13.35411     | 14  |

A3 DRAWING

NOTED SCALES RELATE TO A3 DRAWINGS

REVISIONS REV DESCRIPTION DATE 05/03/14 17/07/14 sealed surface landscape 03/11/14 ROAD BASE 18/11/14 11/12/14 prelim BA BA REVIEW 14/01/2015 16/01/2015 sealed surface PRELIMINARY 01/06/2020 14 15 PRELIMINARY 24/09/2020 PRELIMINARY 28/09/2020