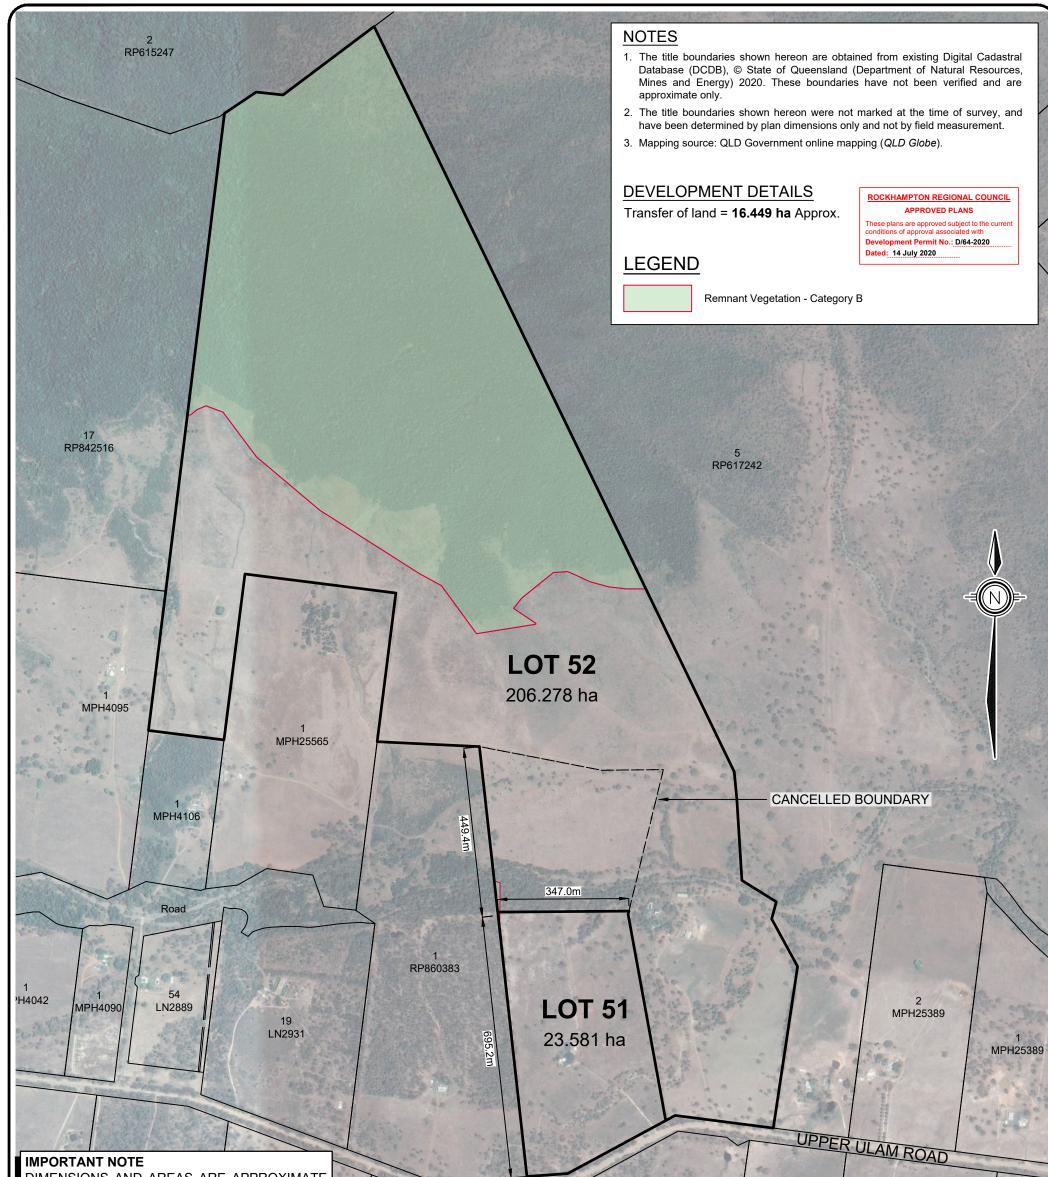

## DIMENSIONS AND AREAS ARE APPROXIMATE ONLY AND ARE SUBJECT TO FINAL SURVEY AND LOCAL AUTHORITY APPROVAL.

Image: © 2020 Google, Includes material © 2020 CNES / Airbus

|                                                                                                                                                           |                                                                                                                                                         |                                                                                                               |                  | Scale 1:10000 - Lengths are in Metro |            |  |       |     |     |     |                           |                                                   |          |           |           |           |        |         |                |   |
|-----------------------------------------------------------------------------------------------------------------------------------------------------------|---------------------------------------------------------------------------------------------------------------------------------------------------------|---------------------------------------------------------------------------------------------------------------|------------------|--------------------------------------|------------|--|-------|-----|-----|-----|---------------------------|---------------------------------------------------|----------|-----------|-----------|-----------|--------|---------|----------------|---|
|                                                                                                                                                           |                                                                                                                                                         |                                                                                                               |                  |                                      |            |  | ىلىسا | uul |     |     |                           |                                                   |          |           |           |           |        |         |                |   |
| А                                                                                                                                                         | A Issue for approval                                                                                                                                    |                                                                                                               |                  | AH                                   | 15/06/2020 |  | 100   | 0   | 100 | 200 | 300                       | 400                                               | 500      | 600       | 700       | 800       | 900    | 1000    | 1100           |   |
| Rev                                                                                                                                                       | Rev Description                                                                                                                                         |                                                                                                               |                  | Checked                              | Date       |  |       |     |     |     |                           |                                                   |          |           |           |           |        |         |                |   |
| re-ali                                                                                                                                                    | plan was prepared as a proposed boundary<br>gnment and should not be used for any other<br>ose. The dimensions, areas and total number of               | PROPOSAL PLAN                                                                                                 |                  |                                      |            |  |       |     |     |     |                           |                                                   |          |           |           |           |        |         |                | ] |
| lots shown hereon are subject to field survey and<br>also to the requirements of Council and any other<br>authority which may have requirements under any |                                                                                                                                                         | <b>PROJECT:</b> PROPOSED ROL – BOUNDARY REALIGNMENT                                                           |                  |                                      |            |  |       |     |     |     |                           |                                                   |          |           | <b>/</b>  |           |        |         |                |   |
| be p                                                                                                                                                      | ant legislation. In particular, no reliance should<br>laced on the information on this plan for any<br>cial dealing involving the land. This note is an | <b>LOCATION:</b> 1174 AND 1156 UPPER ULAM ROAD, BAJOOL<br>Real Property Description: LOTS 2 AND 3 ON RP860383 |                  |                                      |            |  |       |     |     |     |                           | <b>SURVEYS</b>                                    |          |           |           |           |        |         |                |   |
| integral part of the plan.                                                                                                                                |                                                                                                                                                         |                                                                                                               |                  |                                      |            |  |       |     |     |     |                           | Airlie Bea                                        | ch   Mac | ∶kay   To | ownsville | e   Rockh | ampton | Brisba  | ne   Gold Coas | t |
|                                                                                                                                                           |                                                                                                                                                         | CLIENT: CR & SJ ALLOWAY                                                                                       |                  |                                      |            |  |       |     |     |     |                           | E : admin@visionsurveysqld.com.au P : 13000VISION |          |           |           |           |        |         |                |   |
|                                                                                                                                                           |                                                                                                                                                         | Horiz. Datum: MGA ZONE 55 (VIDE DCDB)                                                                         |                  |                                      |            |  |       |     |     | S   | Scale:                    | 1:10                                              | 000 (    | @ A3      | Draw      | ving No:  | 2030   | 0-PP-01 |                |   |
|                                                                                                                                                           |                                                                                                                                                         | Vert. Datum:                                                                                                  | /ert. Datum: N/A |                                      |            |  |       |     |     |     | [                         | Drawn:                                            | AD       |           |           | Shee      | et:    | 1 OF    | 1              |   |
|                                                                                                                                                           | Local Authority: ROCKHAMPTON REGIONAL                                                                                                                   |                                                                                                               |                  |                                      |            |  |       |     |     | S   | Surveyor: N/A Revision: A |                                                   |          |           |           |           |        | J       |                |   |