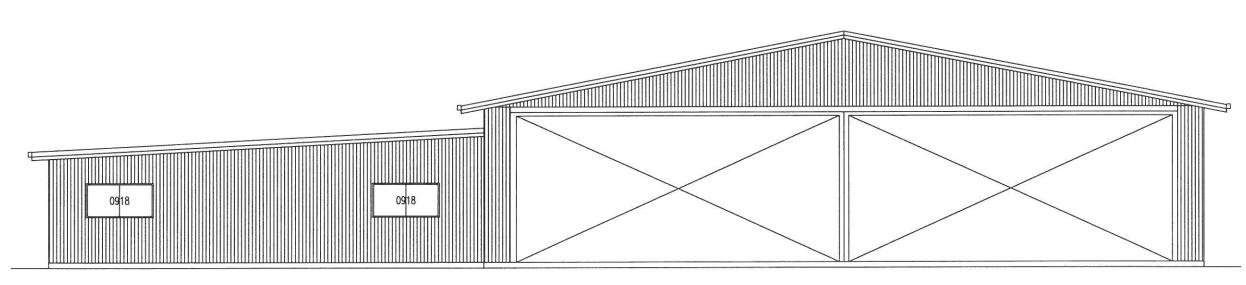

## ELEVATION B

Colorbond trimdek roof

Colorbond trimdek roof

Colorbond custom orb cladding

flood extent level 10.8m existing ground level 10.415m AHD floor line 10.57m AHD