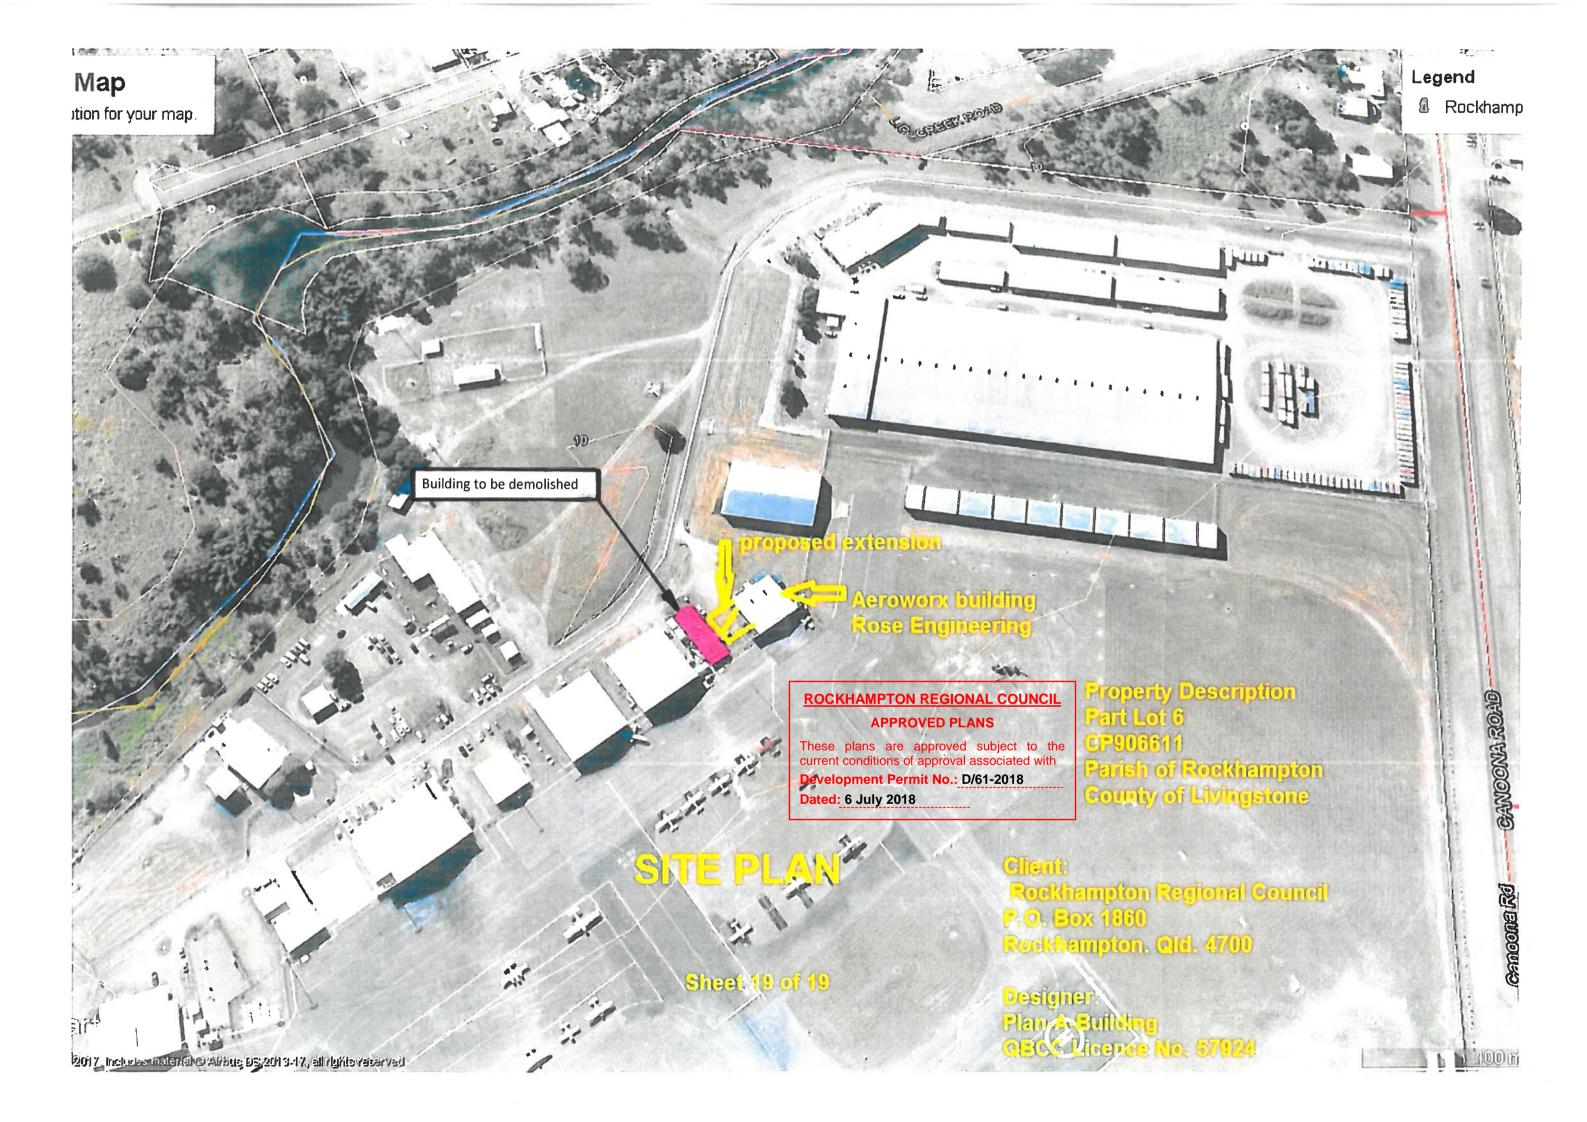

## ROCKHAMPTON REGIONAL COUNCIL APPROVED PLANS

These plans are approved subject to the current conditions of approval associated with

**Development Permit No.: D/61-2018** 

Dated: 6 July 2018

AUSTIN GRILLMEIER RPEQ No. 2048
Signed Aust
Date (1-5-20/8)

PROJECT PROPOSED EXTENSION TO EXISTING WORKSHOP

SITE ADDRESS CANOONA ROAD, ROCKHAMPTON. QLD. 4700

CLIENT ROCKHAMPTON REGIONAL COUNCIL
CLIENT ADDRESS BOLSOVER STREET, ROCKHAMPTON. QLD. 4700

OWNER ROCKHAMPTON REGIONAL COUNCIL
OWNERS ADDRESS P. O. BOX 1860, ROCKHAMPTON.QLD. 4700

SCALE: JOB No: 18.29

08-05-2018 SHEET 3 OF 19