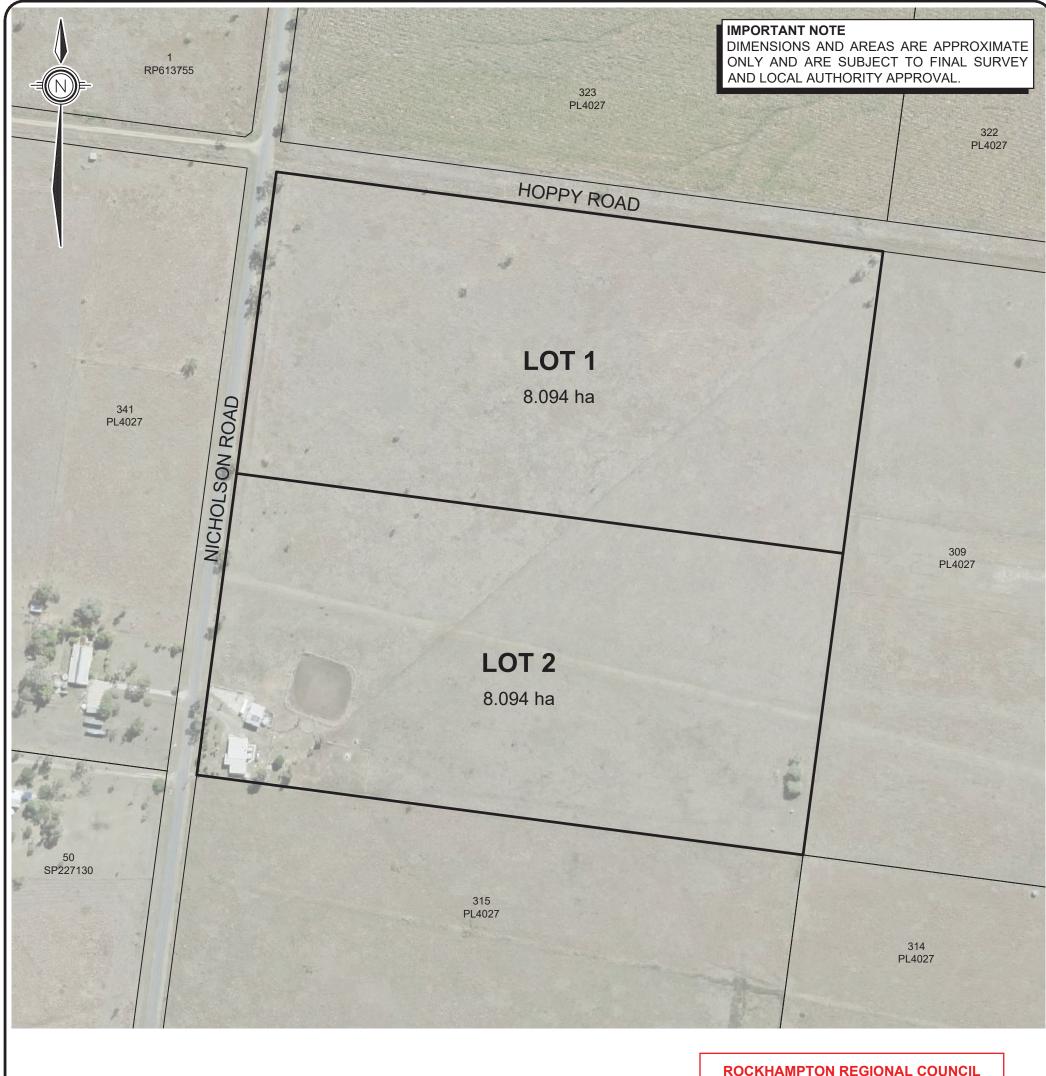

| A<br>Rev                                                                                                                                                | Issue for approval<br>Description                                                                                                                                   |                                                                                           | AD<br>Drawn | AH<br>Checked | 30/04/2021<br>Date | لىر<br>20 | աստվ<br>0 | 20 | 40        | Sca<br>1<br>60 | ale 1::<br>80 | 2500 -<br>1<br>100                                                                                            | - Length<br>120 14 |       |         |        | 220         | 240  | <br>260 28 | 30 |
|---------------------------------------------------------------------------------------------------------------------------------------------------------|---------------------------------------------------------------------------------------------------------------------------------------------------------------------|-------------------------------------------------------------------------------------------|-------------|---------------|--------------------|-----------|-----------|----|-----------|----------------|---------------|---------------------------------------------------------------------------------------------------------------|--------------------|-------|---------|--------|-------------|------|------------|----|
| and s                                                                                                                                                   | olan was prepared as a proposed subdivision<br>hould not be used for any other purpose. The<br>isions, areas and total number of lots shown                         | PROPOSAL PLAN                                                                             |             |               |                    |           |           |    |           |                |               |                                                                                                               |                    |       |         |        |             |      |            |    |
| hereon are subject to field survey and also to the<br>requirements of Council and any other authority<br>which may have requirements under any relevant |                                                                                                                                                                     | PROJECT: PROPOSED SUBDIVISION - 1 LOT INTO 2 LOTS                                         |             |               |                    |           |           |    |           |                | гs            |                                                                                                               |                    |       |         |        | 51          | Г    | 1          | J  |
| on th<br>dealin                                                                                                                                         | ation. In particular, no reliance should be placed<br>e information on this plan for any financial<br>g involving the land. This note is an integral<br>f the plan. | LOCATION: 203 NICHOLSON ROAD, ALTON DOWNS<br>Real Property Description: LOT 308 ON PL4027 |             |               |                    |           |           |    |           |                |               | Airlie Beach   Mackay   Townsville   Rockhampton   SE QLD<br>E: admin@visionsurveysqld.com.au P : 13000VISION |                    |       |         |        |             |      |            |    |
| parto                                                                                                                                                   | пперап.                                                                                                                                                             | CLIENT: MT & LK SCANTLEBURY                                                               |             |               |                    |           |           |    |           |                |               |                                                                                                               |                    |       |         |        |             |      |            |    |
|                                                                                                                                                         |                                                                                                                                                                     | Horiz. Datum:                                                                             | MGA         | ;             |                    |           |           |    |           | cale:          | 1:25          | 500 @                                                                                                         | ) A3               | Dra   | awing N | lo: 2' | 1300-P      | P-01 |            |    |
|                                                                                                                                                         |                                                                                                                                                                     |                                                                                           |             |               |                    |           |           |    | Drawn: AD |                |               |                                                                                                               | Sh                 | ieet: | 1       | OF 1   |             |      |            |    |
| Local Authority: ROCKHAMPTON REGIO                                                                                                                      |                                                                                                                                                                     |                                                                                           |             |               |                    |           | ONAL      |    |           |                |               |                                                                                                               | Surveyed:          |       |         |        | Revision: A |      |            |    |