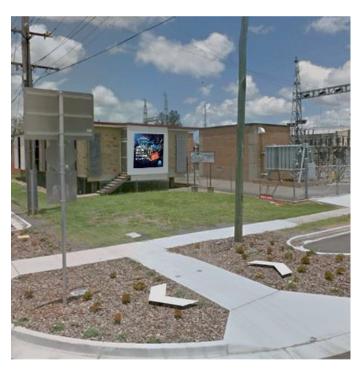

#### **Material and fixing:**

UV laminated aluminium composite panel sign, to be screw and glue fix installed to front wall of substation.