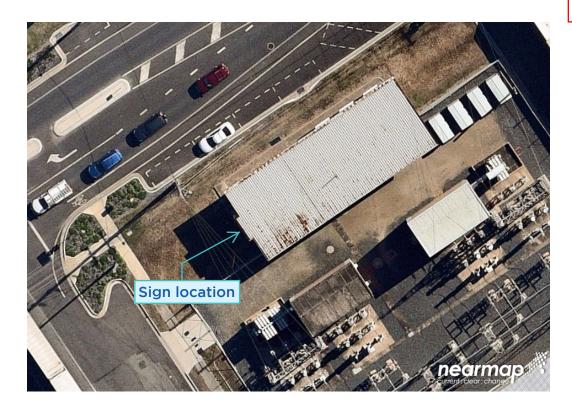

#### **Material and fixing:**

UV laminated aluminium composite panel sign, to be screw and glue fix installed to front wall of substation.