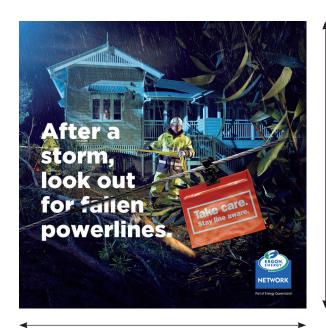

#### **Dimensions:**

2400 x 2400mm

#### **Total area:**

5.76 sqm

#### **Duration:**

Sign graphic insitu indefinitely

#### **Material and fixing:**

UV laminated aluminium composite panel sign, to be screw and glue fix installed to front wall of substation.

#### NOTE:

Sign graphic will be replaced intermittently to reflect current public safety messaging. Sign dimensions will not change.