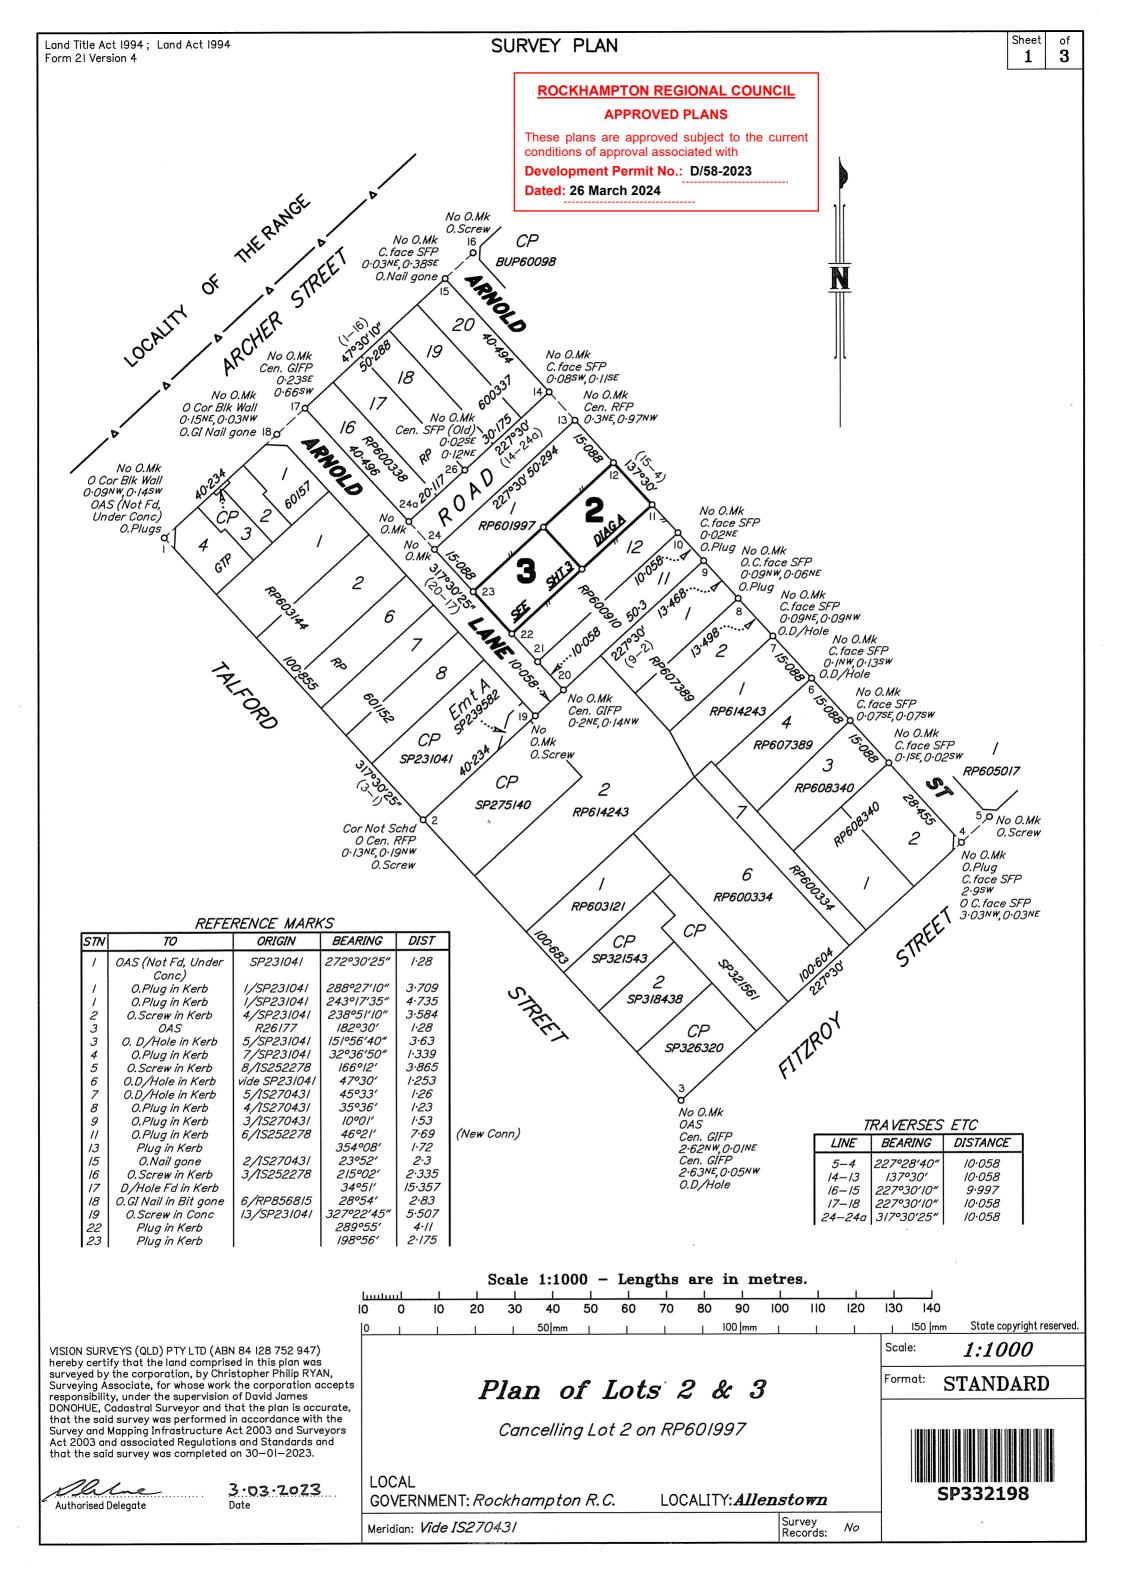

## **APPROVED PLANS**

These plans are approved subject to the current conditions of approval associated with

**Development Permit No.: D/58-2023** 

Dated: 26 March 2024

Notification issued to the owner(s) of Lot 2 on RP601997 & Lot 12 on RP600910 on 3/03/2023, in accordance with the Survey and Mapping Infrastructure Regulation 2014.

## **Reinstatement Report**

- Stns 1-9, 16 and 19 fixed by original reference marks.
- Lines 1-2-3 measured in agreement with IS270431.
- Line 3-4 measured 0.022m excess compared to IS270431 (and Deed).
- Lines 4-6-7-8-9 measured in agreement with IS270431.
- Line 9-19 measured 0.008m excess compared to IS270431. Stn 20 fixed by deed road width from Stn 19.
- Line 1-16 bearing measured in agreement with IS270431 and confirmed by occupation at Stn 18. Stn 17 fixed by deed road width from Stn 18.
- Stn 15 fixed by intersecting line 1-16 and line 4-9.
- Resultant line 15-17 is 0.004m short compared to deed. Resultant line 15-16 is 0.061m short compared to deed, but agrees reasonably with IS270431.
- Stns 10-14 fixed by deed distances from Stn 9. Similarly, Stns 21-24-24a fixed by deed distance from Stn 20.
- Resultant line 14-15 is 0.260m excess compared to deed.
- Good agreement with occupation at Stns 11, 12, 22, 23 & 26 supports the adopted reinstatement methodology.