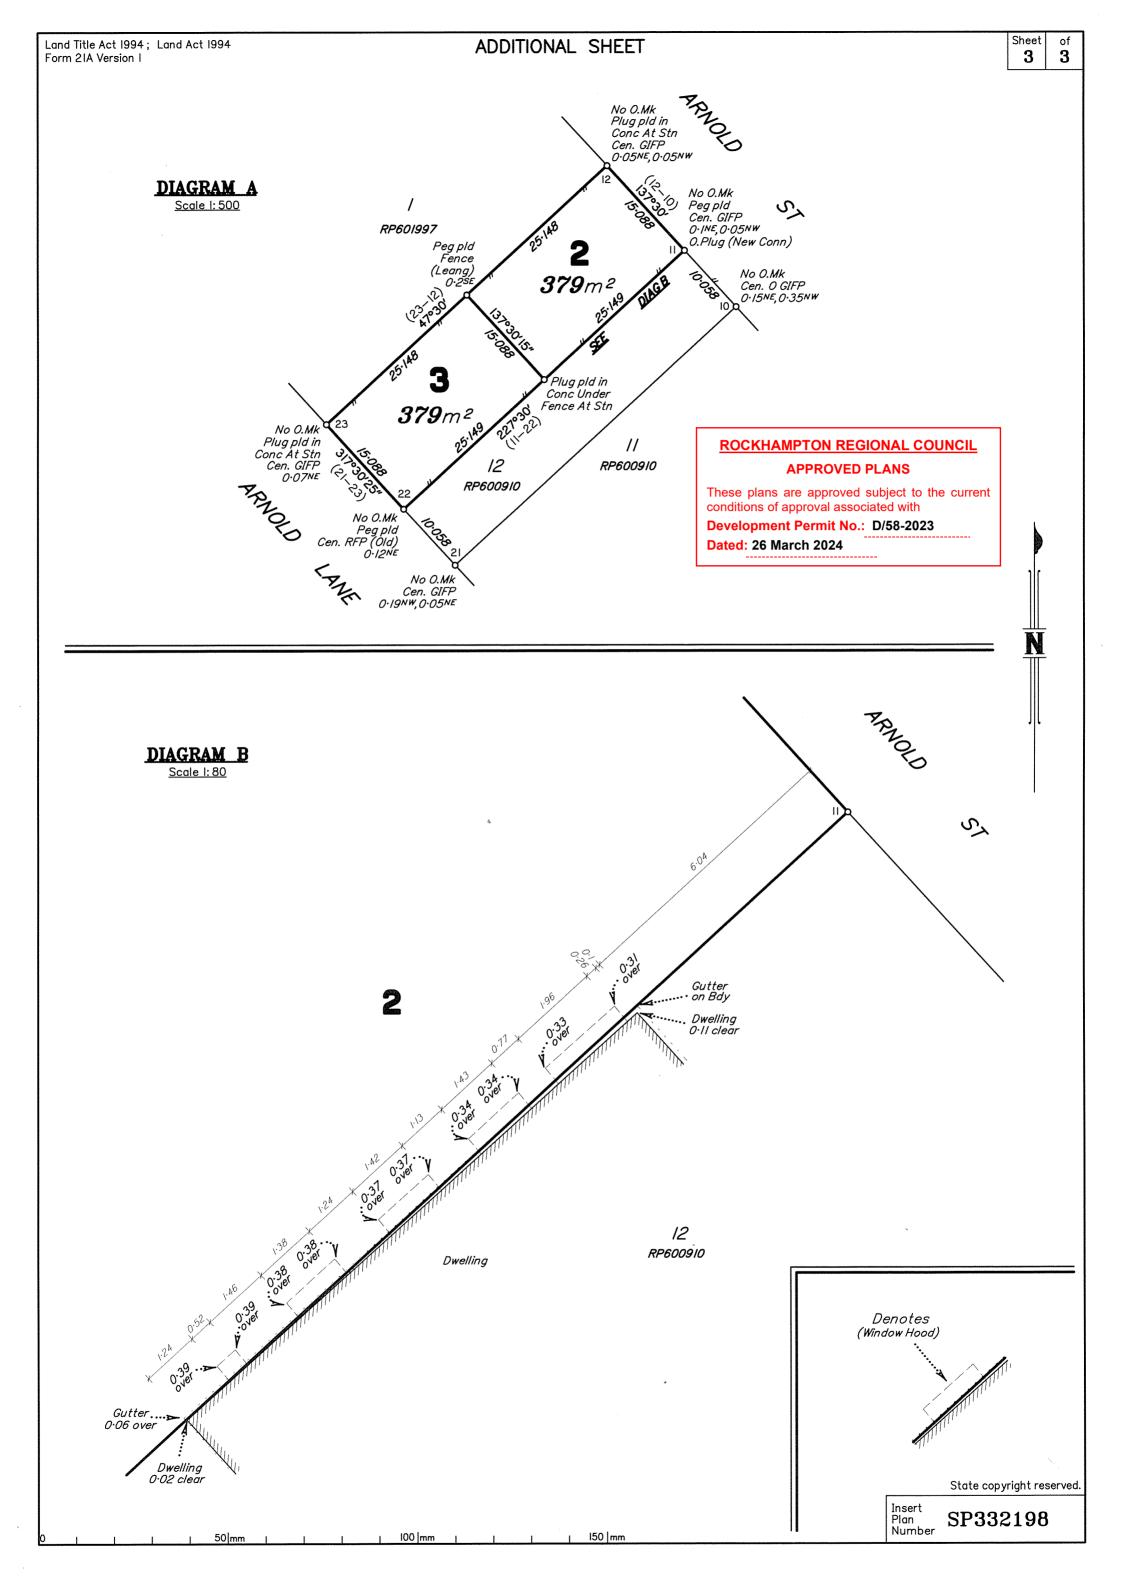

## **APPROVED PLANS**

These plans are approved subject to the current conditions of approval associated with

**Development Permit No.: D/58-2023** 

Dated: 26 March 2024

Notification issued to the owner(s) of Lot 2 on RP601997 & Lot 12 on RP600910 on 3/03/2023, in accordance with the Survey and Mapping Infrastructure Regulation 2014.