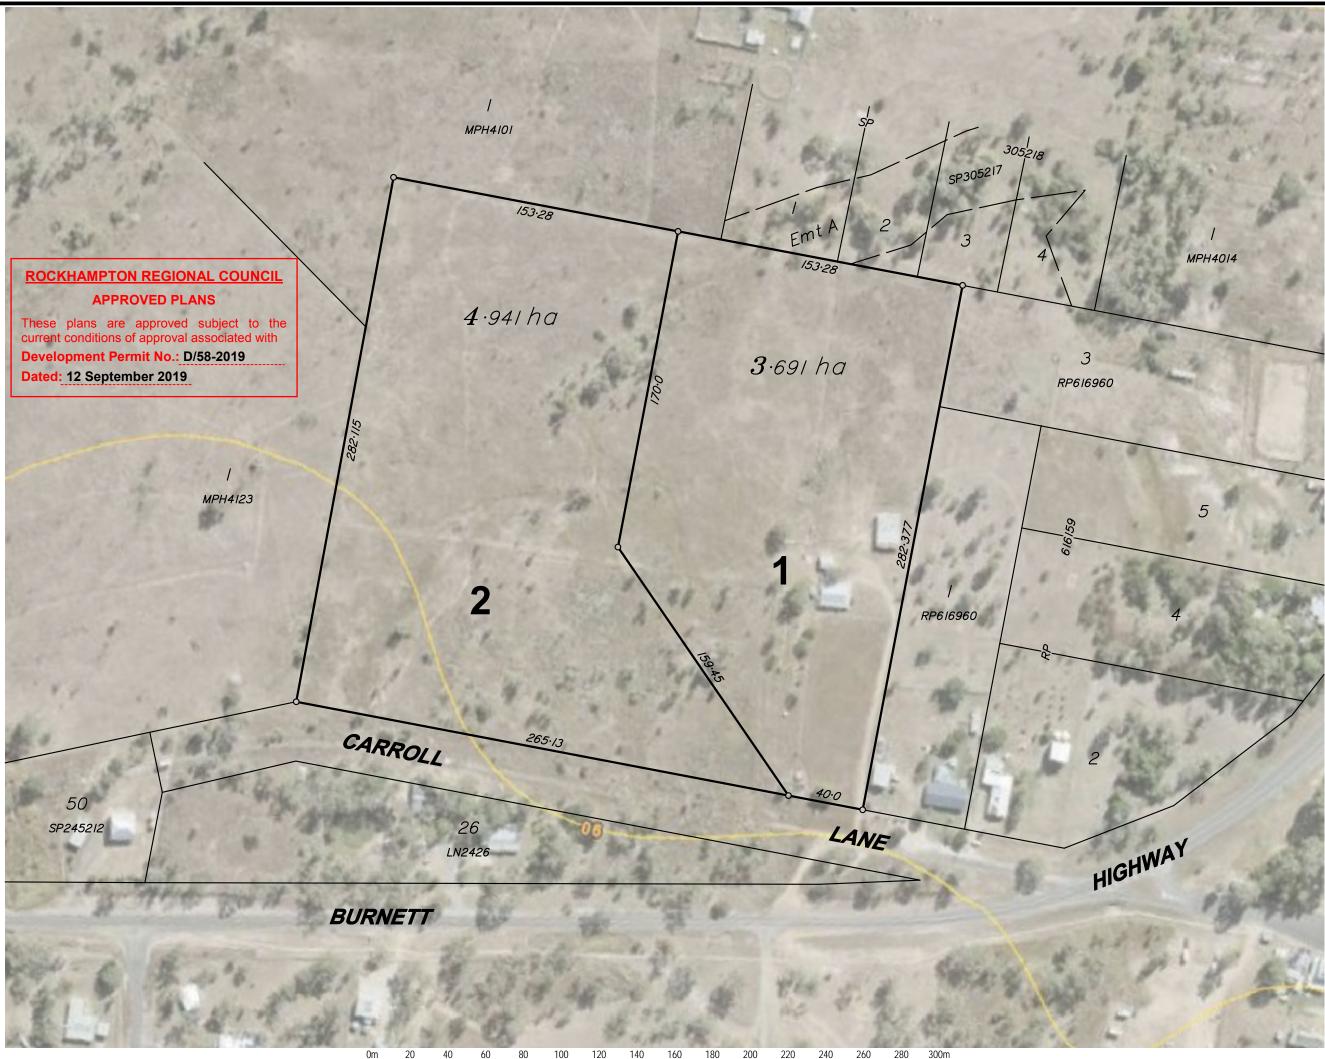

### 12 Carroll Lane, Bouldercombe

plan of

**Reconfiguration Plan** (1 Lot into 2 Lots) with Ortho Underlay

# Lot 2 on MPH31939