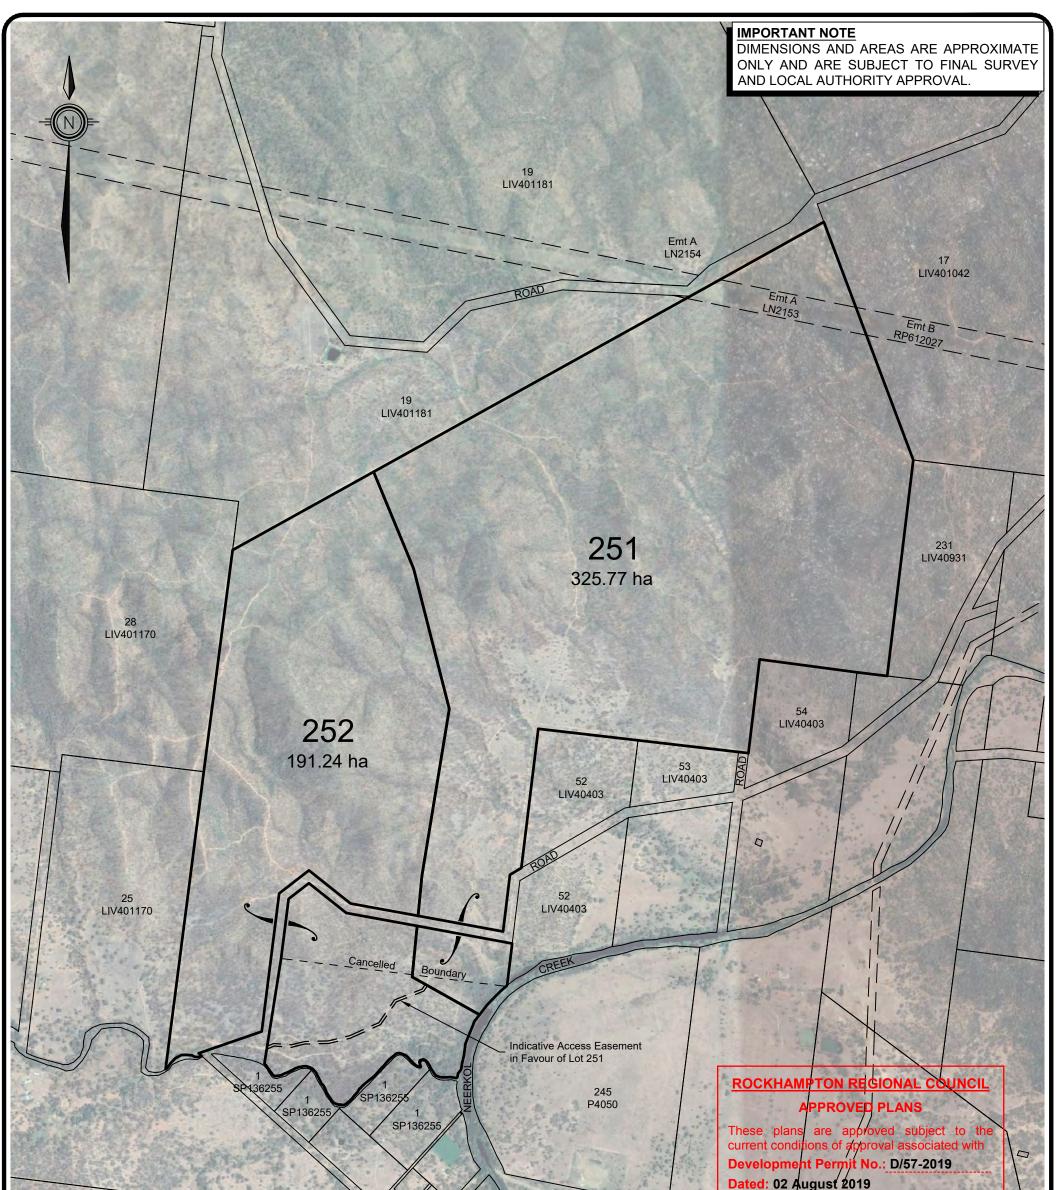

|              |                                                                                                                                                                  | d dB- have                                                                                                         |                 |               | $\geq$            |       |               |            | Dated. 02 Au                                                                                                                  | //                       |           |              |      |
|--------------|------------------------------------------------------------------------------------------------------------------------------------------------------------------|--------------------------------------------------------------------------------------------------------------------|-----------------|---------------|-------------------|-------|---------------|------------|-------------------------------------------------------------------------------------------------------------------------------|--------------------------|-----------|--------------|------|
| A<br>Rev     | Original Issue<br>Description                                                                                                                                    |                                                                                                                    | AD<br>Drawn     | AH<br>Checked | 5/07/2019<br>Date | 200 0 | Sc<br><br>200 | ale 1:1500 | 00 - Lengths a<br>1 1<br>600 800                                                                                              | re in Metre<br>I<br>1000 |           | <br>1400 160 | 00   |
| and          | plan was prepared as a proposed subdivision<br>should not be used for any other purpose. The<br>ensions, areas and total number of lots shown                    | PROPOSAL PLAN                                                                                                      |                 |               |                   |       |               |            |                                                                                                                               |                          |           |              |      |
| requ<br>whic | on are subject to field survey and also to the<br>irements of Council and any other authority<br>h may have requirements under any relevant                      | PROJECT: PROPOSED BOUNDARY RE-ALIGNMENT                                                                            |                 |               |                   |       |               |            |                                                                                                                               |                          |           |              |      |
| on deal      | tion. In particular, no reliance should be placed<br>e information on this plan for any financial<br>g involving the land. This note is an integral<br>the plan. | LOCATION: 319 CUNNINGHAM ROAD, NINE MILE<br>Real Property Description: LOT 250 ON LIV401049 & LOT 2005 ON LIV40651 |                 |               |                   |       |               |            | Airlie Beach   Mackay   Townsville   Rockhampton   Brisbane   Gold Coast<br>E : admin@visionsurveysqld.com.au P : 13000VISION |                          |           |              |      |
| ļ            |                                                                                                                                                                  | CLIENT: GREG PERRY                                                                                                 |                 |               |                   |       |               |            |                                                                                                                               |                          |           |              |      |
|              |                                                                                                                                                                  | Horiz. Datum: MGA 94 ZONE 56                                                                                       |                 |               |                   |       |               |            | e: 1:1500                                                                                                                     | 0 @ A3                   | Drawing N | o: 19332-F   | P-01 |
|              |                                                                                                                                                                  | Vert. Datum:                                                                                                       | ert. Datum: N/A |               |                   |       |               |            |                                                                                                                               |                          | Sheet:    | 1 of 1       |      |
|              |                                                                                                                                                                  | Local Authority: ROCKHAMPTON REGIONAL                                                                              |                 |               |                   |       |               |            | eyor: N/A                                                                                                                     |                          | Revision: | А            |      |