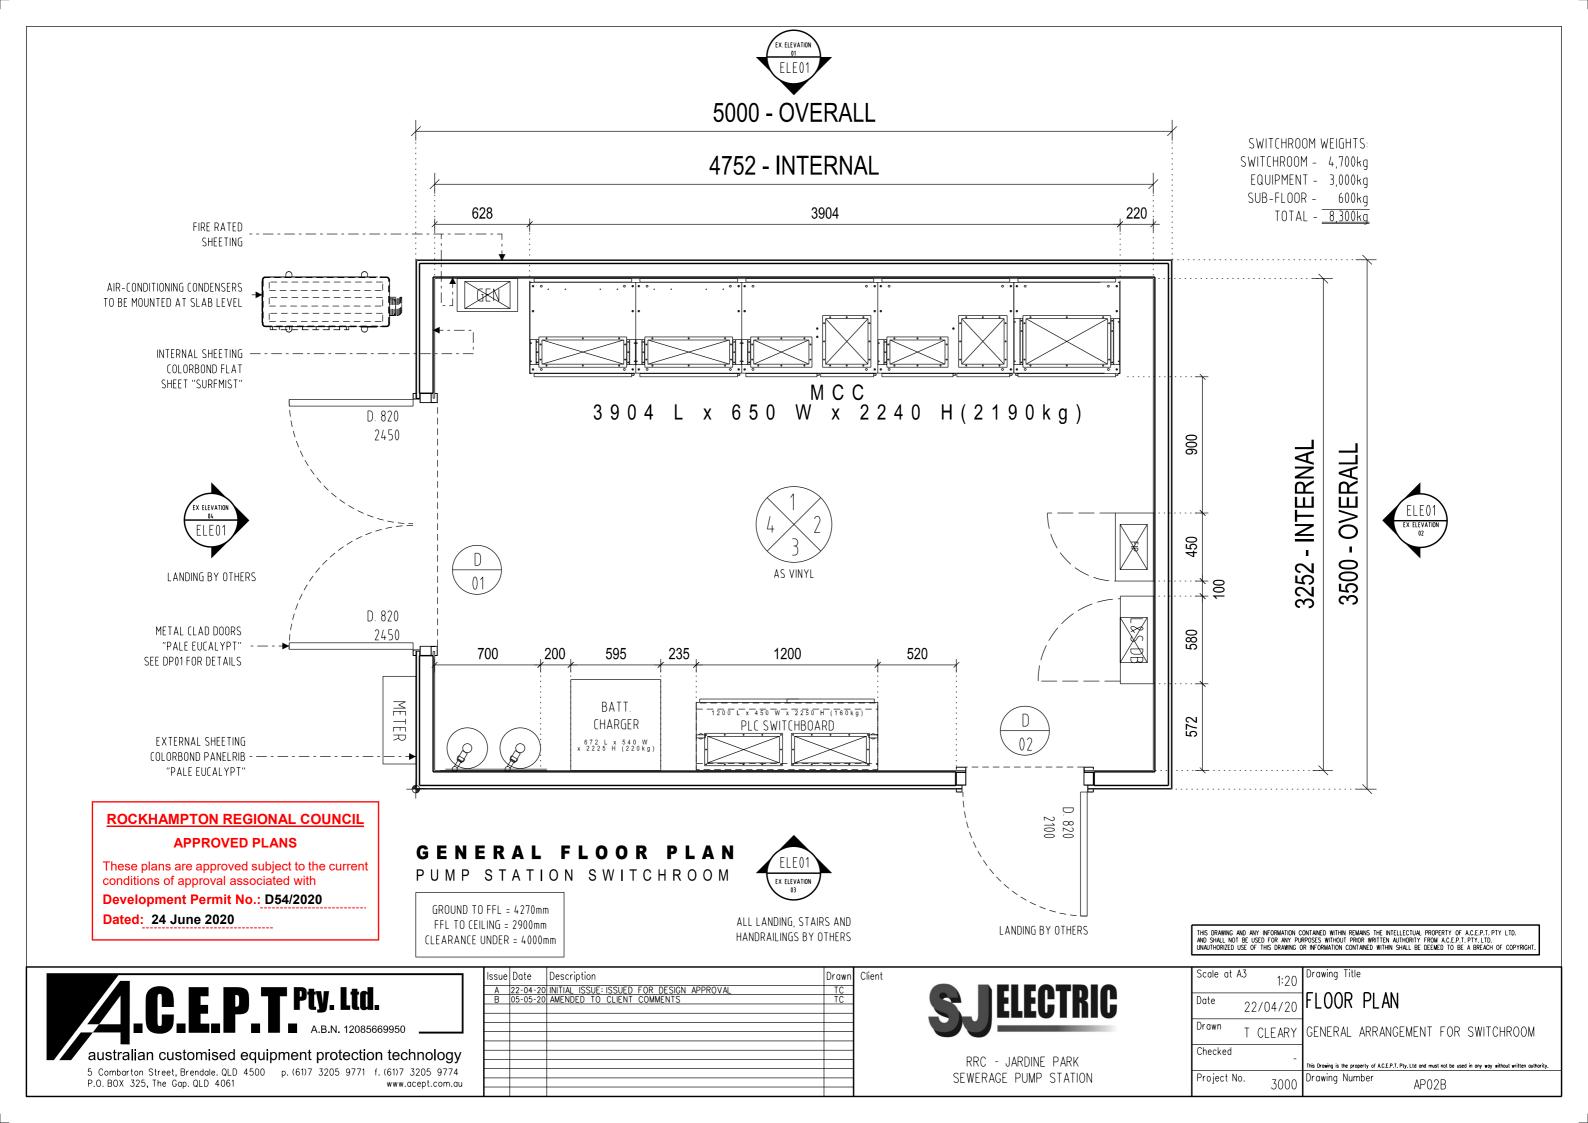

## **ROCKHAMPTON REGIONAL COUNCIL**

## **APPROVED PLANS**

These plans are approved subject to the current conditions of approval associated with

**Development Permit No.: D54/2020** 

**Dated: 24 June 2020** 

www.acept.com.au

01 - EXTERNAL ELEVATION