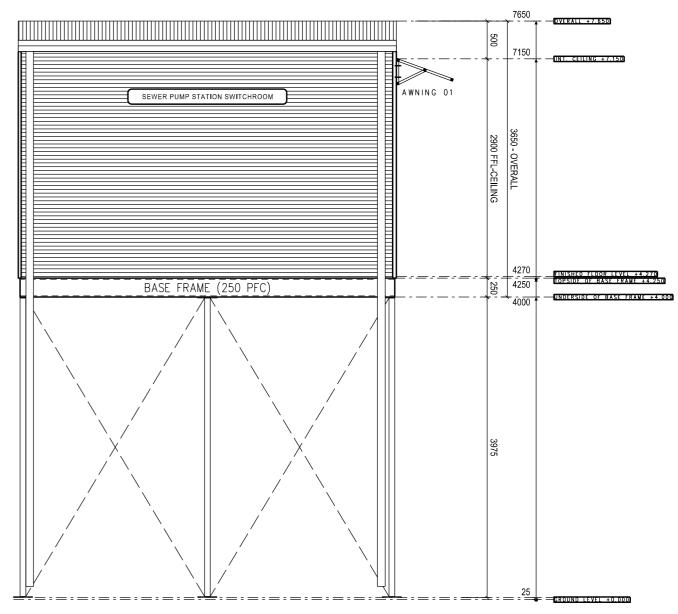

SJELECTRIC

RCC - JARDINE SEWERAGE PUMP STATION

| Scale at A |               | 1:50   | Drawing Title                                                                                                  |
|------------|---------------|--------|----------------------------------------------------------------------------------------------------------------|
| Date       | Date 05-05-20 |        | ELEVATIONS - EXTERNAL - 01                                                                                     |
| Drawn      | T             | CLEARY | DETAILS/LAYOUT FOR SWITCHROOM                                                                                  |
| Checked    |               | -      | This Drawing is the property of A.C.E.P.T. Pty. Ltd and must not be used in any way without written authority. |
| Project No | ).<br>        | 3000   | Drawing Number ELEO2-1A                                                                                        |

SJELECTRIC

RCC - JARDINE SEWERAGE PUMP STATION THIS DRAWING AND ANY INFORMATION CONTAINED WITHIN REMAINS THE INTELLECTUAL PROPERTY OF A.C.E.P.T. PTY LTD.
AND SHALL NOT BE USED FOR ANY PURPOSES WITHOUT PRIOR WRITTEN AUTHORITY FROM A.C.E.P.T. PTY. LTD.
UNAUTHORIZED USE OF THIS DRAWING OR INFORMATION CONTAINED WITHIN SHALL BE DEEMED TO BE A BREACH OF COPYRIGHT.

Date 05-05-20 ELEVATIONS - EXTERNAL - 02

Drawn T CLEARY DETAILS/LAYOUT FOR SWITCHROOM

Checked This Drawing is the property of ACEP,T. Pty. Ltd and must not be used in any way without written authorit

Project No. 3000 Drawing Number ELEO2-2A