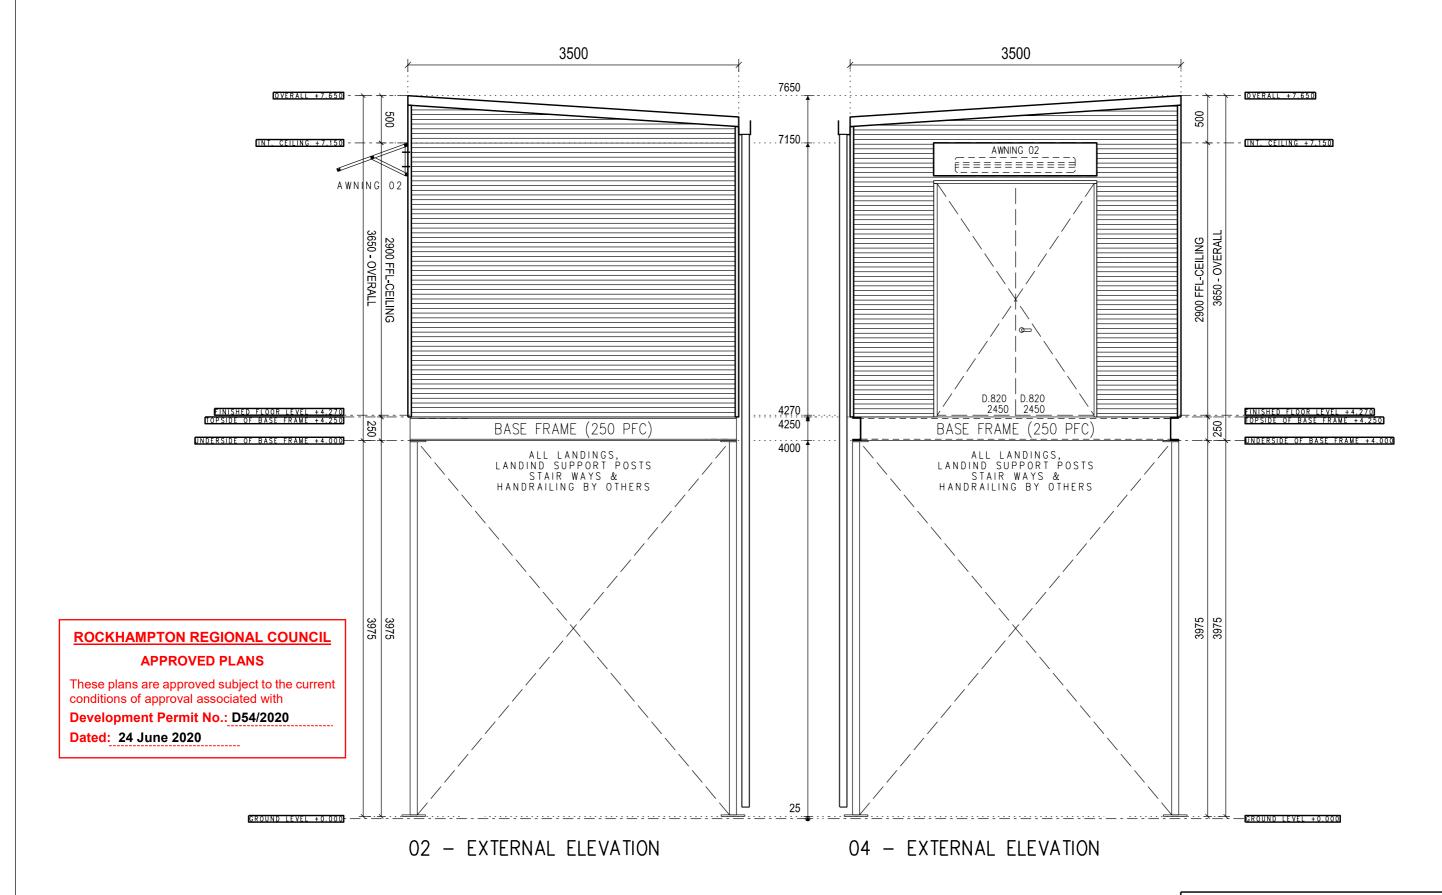

SJELECTRIC

RCC - JARDINE SEWERAGE PUMP STATION

| Scale at A |               | 1:50   | Drawing Title                                                                                                  |
|------------|---------------|--------|----------------------------------------------------------------------------------------------------------------|
| Date       | Date 05-05-20 |        | ELEVATIONS - EXTERNAL - 01                                                                                     |
| Drawn      | T             | CLEARY | DETAILS/LAYOUT FOR SWITCHROOM                                                                                  |
| Checked    |               | -      | This Drawing is the property of A.C.E.P.T. Pty. Ltd and must not be used in any way without written authority. |
| Project No | ).<br>        | 3000   | Drawing Number ELEO2-1A                                                                                        |

SJELECTRIC

RCC - JARDINE SEWERAGE PUMP STATION THIS DRAWING AND ANY INFORMATION CONTAINED WITHIN REMAINS THE INTELLECTUAL PROPERTY OF A.C.E.P.T. PTY LTD.
AND SHALL NOT BE USED FOR ANY PURPOSES WITHOUT PRIOR WRITTEN AUTHORITY FROM A.C.E.P.T. PTY. LTD.
UNAUTHORIZED USE OF THIS DRAWING OR INFORMATION CONTAINED WITHIN SHALL BE DEEMED TO BE A BREACH OF COPYRIGHT.

Date 05-05-20 ELEVATIONS - EXTERNAL - 02

Drawn T CLEARY DETAILS/LAYOUT FOR SWITCHROOM

Checked This Drawing is the property of ACEP,T. Pty. Ltd and must not be used in any way without written authorit

Project No. 3000 Drawing Number ELEO2-2A