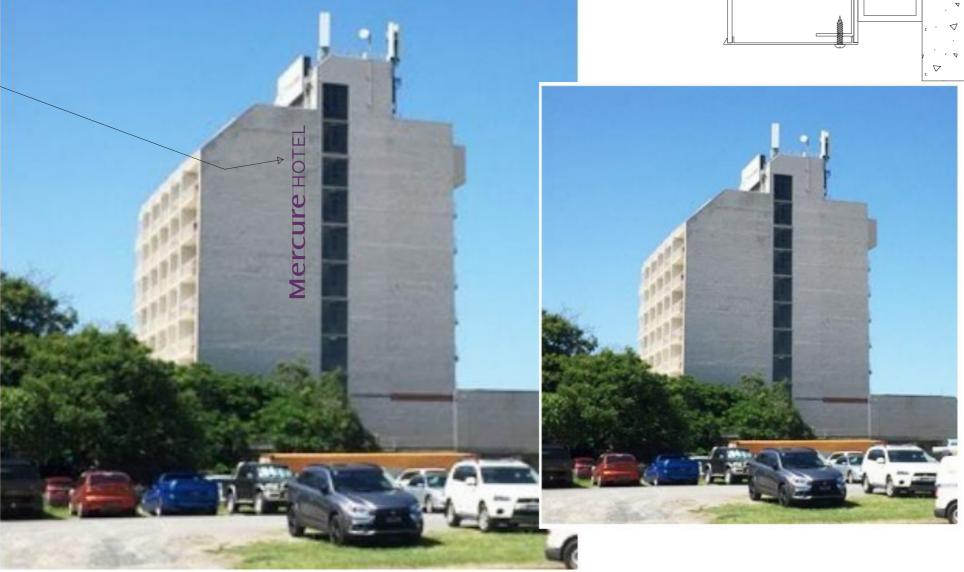

## **Nercure Hotel**

## Internal Illumination

Digitally printed (PMS 7664c) perforated finish to allow for 'near opal' night illumination. Individual 125mm deep 'Permasign' letters Opaque returns & illuminated faces. Colours : Corporate Colours Quantity: 1 off Face illuminated 125mm 'Permasign' letters. On aluminium rails - colour TBC.

Mercure

DESCRIPTION ACCOR-MERCURE HOTEL ROCKHAMPTON

<sup>ЈОВ NO.</sup> 133736/133629

A3 O DO NOT SCALE CONSTRUCTION DRAWING REFERENCES NO CONST. DWG REF.

DRAWING TYPE PRELIMINARY

AUBERGINE PMS 7664C

DIGITALLY PRINTED PERFORATED FINISH