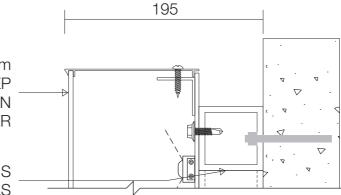

## Internal Illumination

Digitally printed (PMS 7664c) perforated finish to allow for 'near opal' night illumination. Individual 125mm deep 'Permasign' letters Opaque returns & illuminated faces. Colours : Corporate Colours Quantity: 1 off Face illuminated 125mm 'Permasign' letters. On aluminium rails - colour TBC.