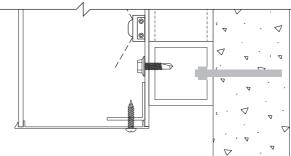

## Internal Illumination

Digitally printed (PMS 7664c) perforated finish to allow for 'near opal' night illumination. Individual 125mm deep 'Permasign' letters Opaque returns & illuminated faces. Colours : Corporate Colours Quantity: 1 off Face illuminated 125mm 'Permasign' letters. On aluminium rails - colour TBC.