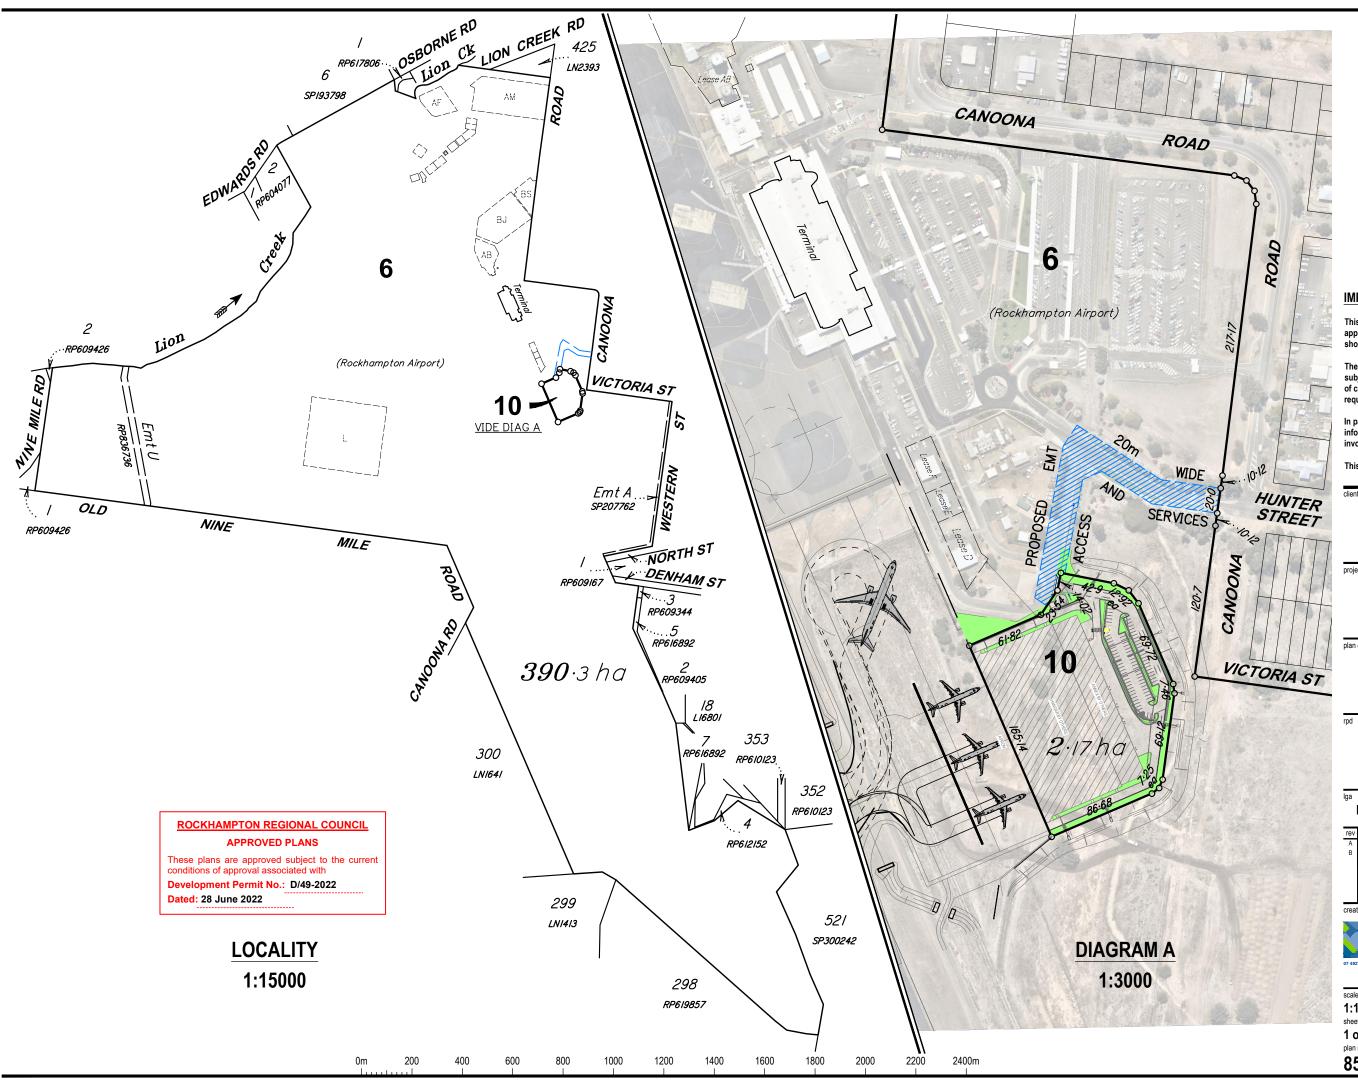

## **Proposed Alliance Airlines Hangar Site Rockhampton Airport**

plan of **Reconfiguration Plan** 1 Lot into 2 Lots + Easement (with Ortho Underlay)

## Lot 6 on CP906611