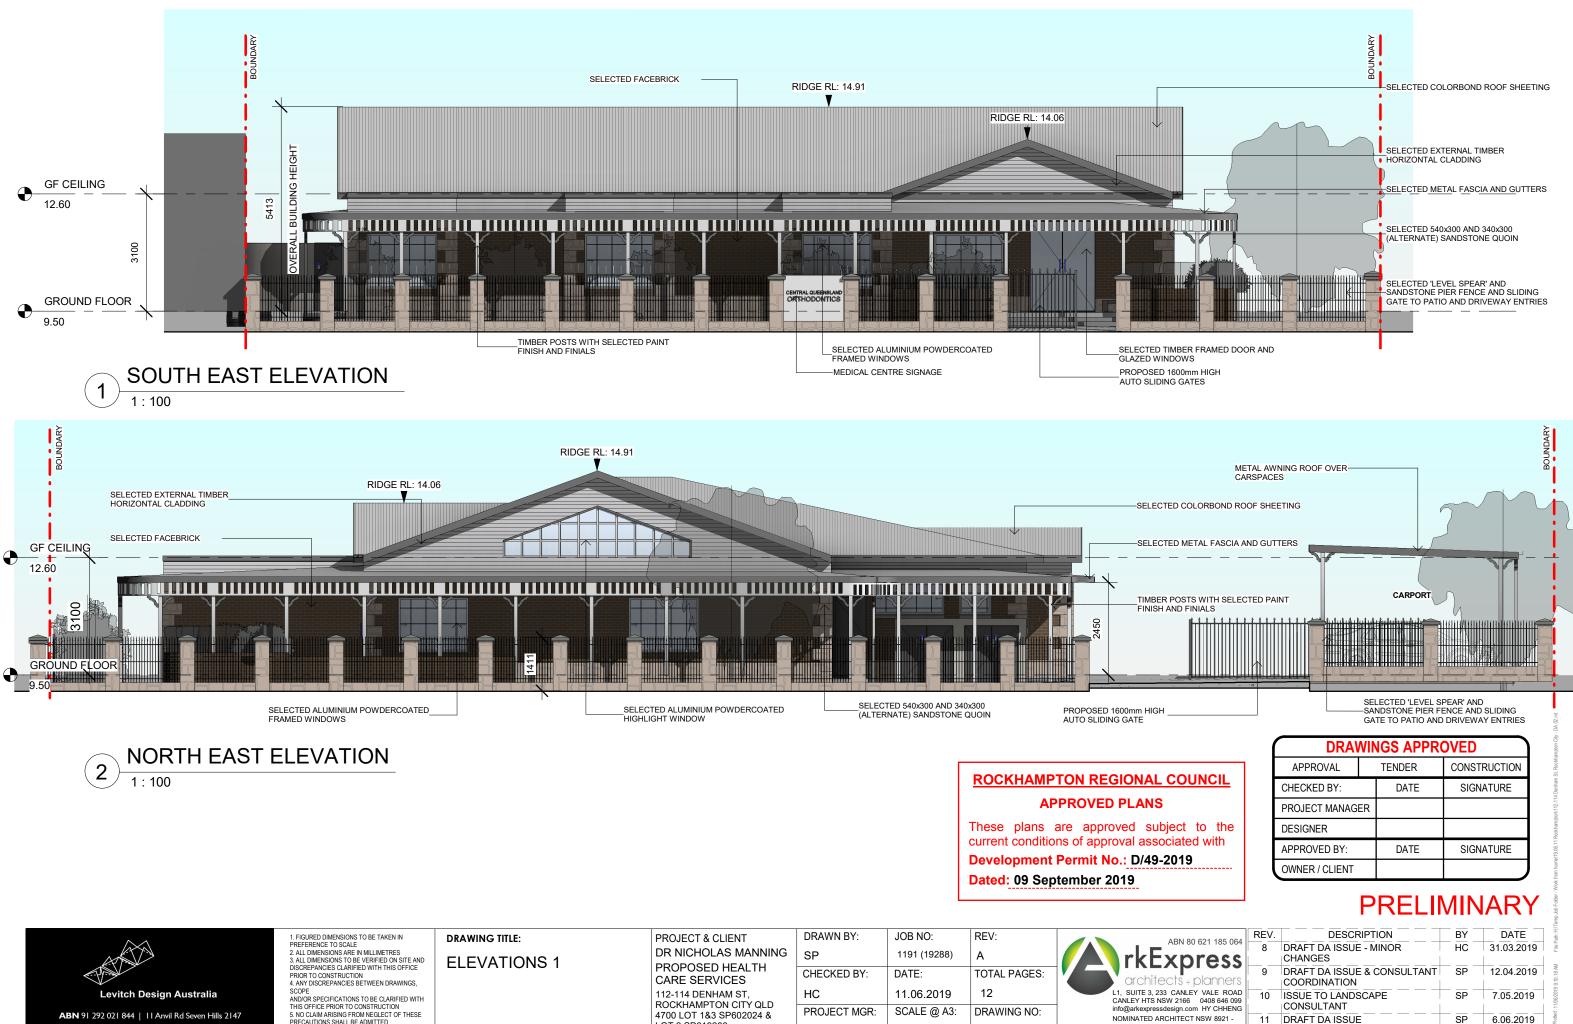

VIC 19176 - QLD 5464 www.arkexpressdesign.com.au

A DA ISSUE

HC

11.06.2019

NORTH WEST ELEVATION 1 1:100

**Development Permit No.: D/49-2019** Dated: 09 September 2019

| ~ ~                                                      | 1. FIGURED DIMENSIONS TO BE TAKEN IN<br>PREFERENCE TO SCALE                                                 | DRAWING TITLE: | PROJECT & CLIENT                                | DRAWN BY:    | JOB NO:      | REV:         | ABN 80 621 185 064                                                    | REV |                                             | BY | DATE       |
|----------------------------------------------------------|-------------------------------------------------------------------------------------------------------------|----------------|-------------------------------------------------|--------------|--------------|--------------|-----------------------------------------------------------------------|-----|---------------------------------------------|----|------------|
|                                                          | 2. ALL DIMENSIONS ARE IN MILLIMETRES<br>3. ALL DIMENSIONS TO BE VERIFIED ON SITE AND                        | ELEVATIONS 2   | DR NICHOLAS MANNING                             | SP           | 1191 (19288) | А            |                                                                       | 8   | DRAFT DA ISSUE - MINOR<br>CHANGES           | HC | 31.03.2019 |
|                                                          | DISCREPANCIES CLARIFIED WITH THIS OFFICE<br>PRIOR TO CONSTRUCTION<br>4. ANY DISCREPANCIES BETWEEN DRAWINGS, |                | PROPOSED HEALTH<br>CARE SERVICES                | CHECKED BY:  | DATE:        | TOTAL PAGES: | architects + planners                                                 | 9   | DRAFT DA ISSUE & CONSULTANT<br>COORDINATION | SP | 12.04.2019 |
| Levitch Design Australia                                 | SCOPE<br>AND/OR SPECIFICATIONS TO BE CLARIFIED WITH                                                         |                | 112-114 DENHAM ST,                              | HC           | 11.06.2019   | 12           | L1, SUITE 3, 233 CANLEY VALE ROAD<br>CANLEY HTS NSW 2166 0408 646 099 | 10  | ISSUE TO LANDSCAPE                          | SP | 7.05.2019  |
|                                                          | THIS OFFICE PRIOR TO CONSTRUCTION<br>5. NO CLAIM ARISING FROM NEGLECT OF THESE                              |                | ROCKHAMPTON CITY QLD<br>4700 LOT 1&3 SP602024 & | PROJECT MGR: | SCALE @ A3:  | DRAWING NO:  | info@arkexpressdesign.com HY CHHENG                                   | L   |                                             | L  |            |
| ABN 91 292 021 844   11 Anvil Rd Seven Hills 2147        | PRECAUTIONS SHALL BE ADMITTED                                                                               |                | LOT 2 SP619288                                  |              |              |              | NOMINATED ARCHITECT NSW 8921 -                                        | 11  | DRAFT DA ISSUE                              | SP | 6.06.2019  |
| T   300     22   1   F +612 8824 0540   ₩ levitch.com.au | 6. COPYRIGHT REMAINS THE PROPERTY OF THIS<br>OFFICE.                                                        |                |                                                 |              | 1:100        | A2002        | VIC 19176 - QLD 5464<br>www.arkexpressdesign.com.au                   | Α   | DA ISSUE                                    | HC | 11.06.2019 |