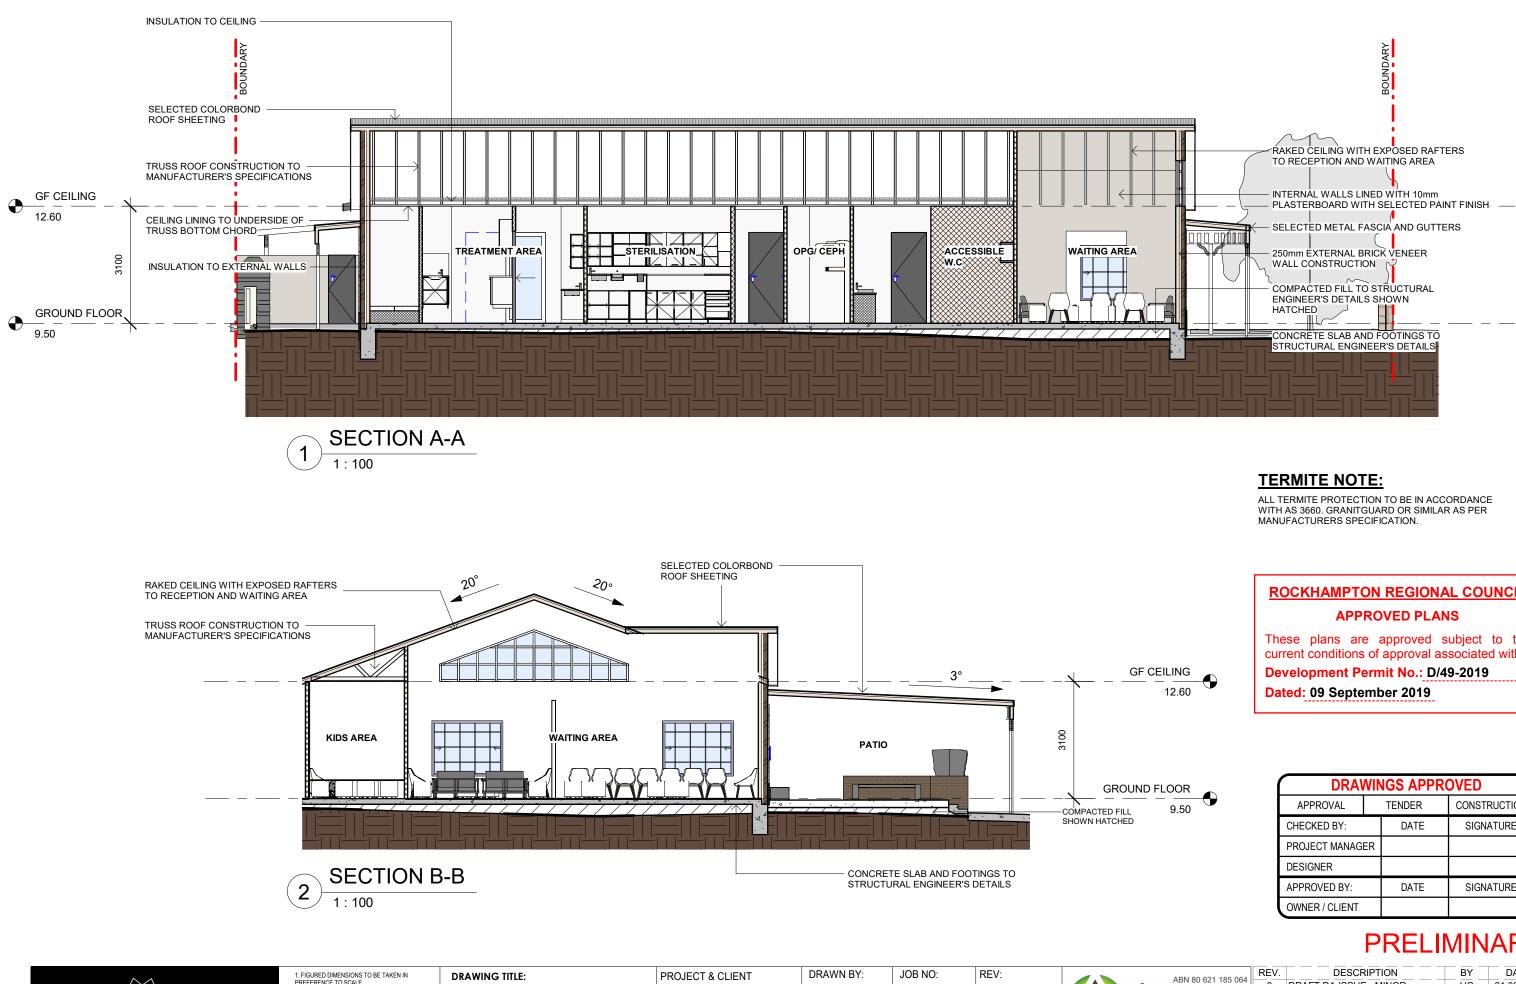

#### **TERMITE NOTE:**

ALL TERMITE PROTECTION TO BE IN ACCORDANCE WITH AS 3660. GRANITGUARD OR SIMILAR AS PER MANUFACTURERS SPECIFICATION.

#### **TERMITE NOTE:**

1

A3001

ALL TERMITE PROTECTION TO BE IN ACCORDANCE WITH AS 3660. GRANITGUARD OR SIMILAR AS PER MANUFACTURERS SPECIFICATION.

| DRAWINGS APPROVED |        |      |              |  |
|-------------------|--------|------|--------------|--|
| APPROVAL          | TENDER |      | CONSTRUCTION |  |
| CHECKED BY:       | DATE   |      | SIGNATURE    |  |
| PROJECT MANAGER   |        |      |              |  |
| DESIGNER          |        |      |              |  |
| APPROVED BY:      |        | DATE | SIGNATURE    |  |
| OWNER / CLIENT    |        |      |              |  |