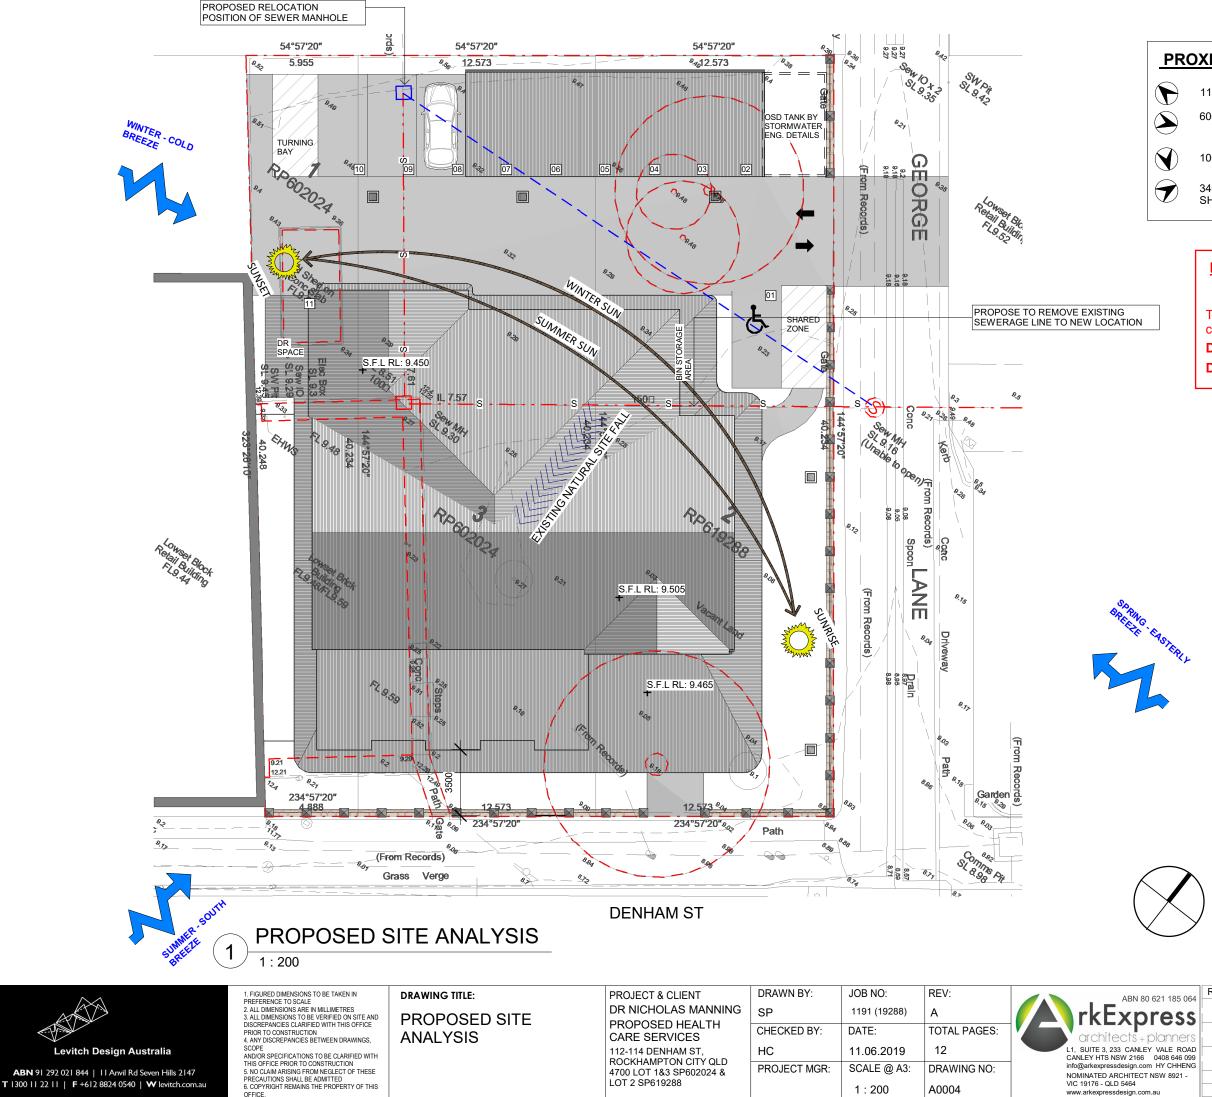

### **PROXIMITY TO PLACES OF SIGNIFICANT:**

1160M TO ROCKHAMPTON HOSPITAL

600M TO CBD ROCKHAMPTON

1000M TO ROCKHAMPTON TRAIN STATION

3400M TO STOCKLAND ROCKHAMPTON SHOPPING CENTRE