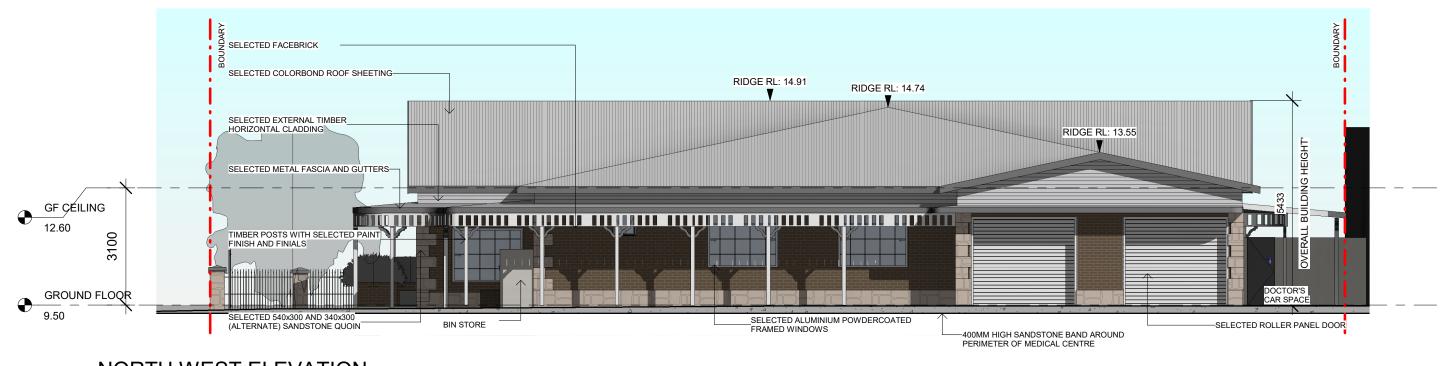

VIC 19176 - QLD 5464 www.arkexpressdesign.com.au

A DA ISSUE

HC

11.06.2019

NORTH WEST ELEVATION 1 1:100

**Development Permit No.: D/49-2019** Dated: 09 September 2019

| ~ ~                                                      | 1. FIGURED DIMENSIONS TO BE TAKEN IN<br>PREFERENCE TO SCALE                                                 | DRAWING TITLE: | PROJECT & CLIENT                                | DRAWN BY:    | JOB NO:      | REV:         | ABN 80 621 185 064                                                    | REV |                                             | BY | DATE       |
|----------------------------------------------------------|-------------------------------------------------------------------------------------------------------------|----------------|-------------------------------------------------|--------------|--------------|--------------|-----------------------------------------------------------------------|-----|---------------------------------------------|----|------------|
|                                                          | 2. ALL DIMENSIONS ARE IN MILLIMETRES<br>3. ALL DIMENSIONS TO BE VERIFIED ON SITE AND                        | ELEVATIONS 2   | DR NICHOLAS MANNING                             | SP           | 1191 (19288) | А            |                                                                       | 8   | DRAFT DA ISSUE - MINOR<br>CHANGES           | HC | 31.03.2019 |
|                                                          | DISCREPANCIES CLARIFIED WITH THIS OFFICE<br>PRIOR TO CONSTRUCTION<br>4. ANY DISCREPANCIES BETWEEN DRAWINGS, |                | PROPOSED HEALTH<br>CARE SERVICES                | CHECKED BY:  | DATE:        | TOTAL PAGES: | architects + planners                                                 | 9   | DRAFT DA ISSUE & CONSULTANT<br>COORDINATION | SP | 12.04.2019 |
| Levitch Design Australia                                 | SCOPE<br>AND/OR SPECIFICATIONS TO BE CLARIFIED WITH                                                         |                | 112-114 DENHAM ST,                              | HC           | 11.06.2019   | 12           | L1, SUITE 3, 233 CANLEY VALE ROAD<br>CANLEY HTS NSW 2166 0408 646 099 | 10  | ISSUE TO LANDSCAPE                          | SP | 7.05.2019  |
|                                                          | THIS OFFICE PRIOR TO CONSTRUCTION<br>5. NO CLAIM ARISING FROM NEGLECT OF THESE                              |                | ROCKHAMPTON CITY QLD<br>4700 LOT 1&3 SP602024 & | PROJECT MGR: | SCALE @ A3:  | DRAWING NO:  | info@arkexpressdesign.com HY CHHENG                                   | L   |                                             | L  |            |
| ABN 91 292 021 844   11 Anvil Rd Seven Hills 2147        | PRECAUTIONS SHALL BE ADMITTED                                                                               |                | LOT 2 SP619288                                  |              |              |              | NOMINATED ARCHITECT NSW 8921 -                                        | 11  | DRAFT DA ISSUE                              | SP | 6.06.2019  |
| T   300     22   1   F +612 8824 0540   ₩ levitch.com.au | 6. COPYRIGHT REMAINS THE PROPERTY OF THIS<br>OFFICE.                                                        |                |                                                 |              | 1:100        | A2002        | VIC 19176 - QLD 5464<br>www.arkexpressdesign.com.au                   | Α   | DA ISSUE                                    | HC | 11.06.2019 |