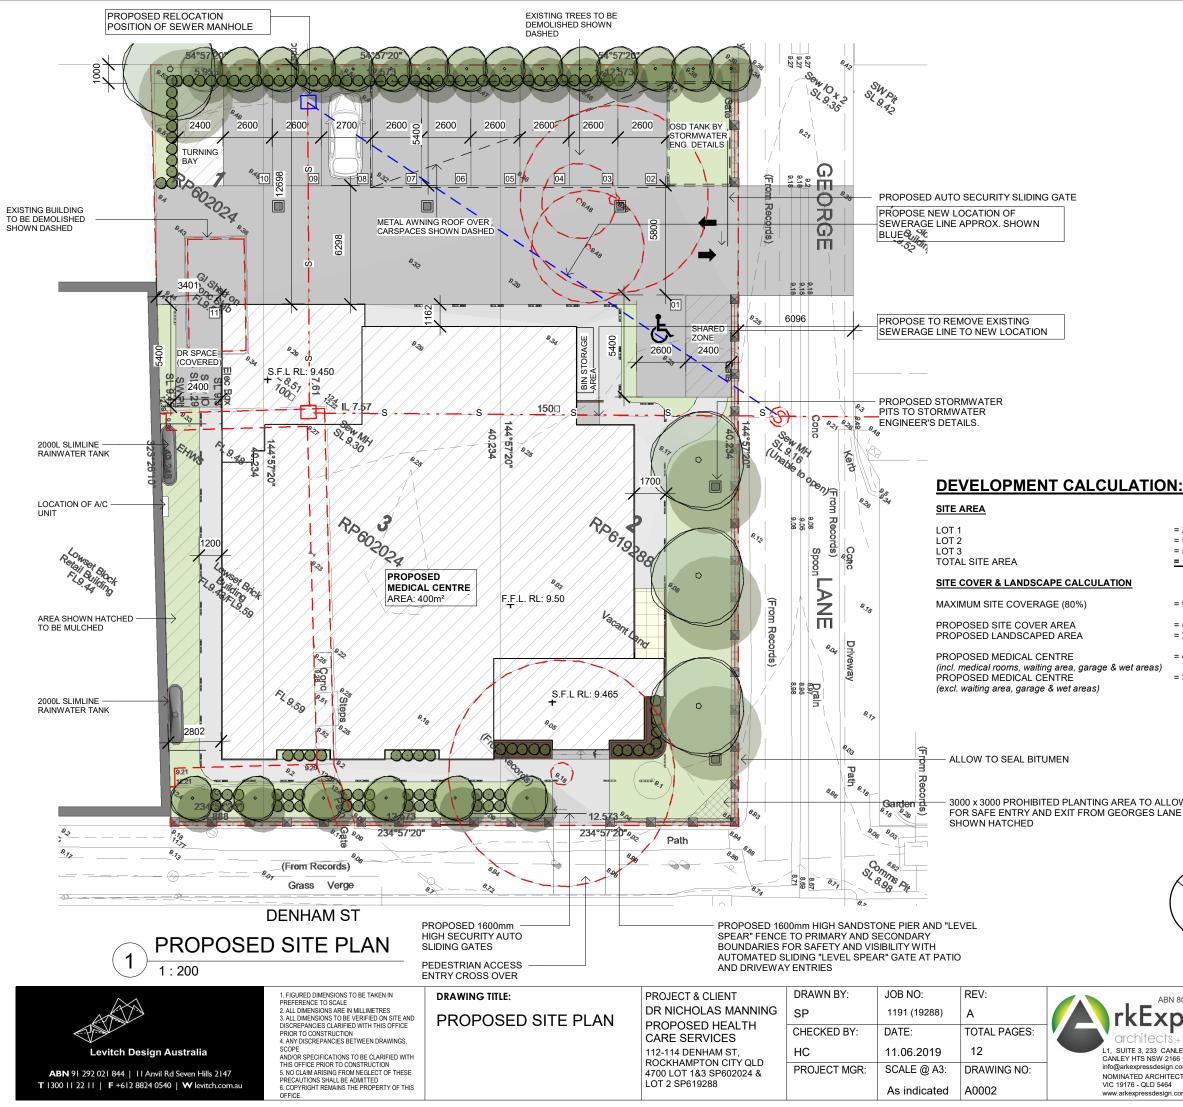

#### SETBACKS

FRONT SETBACK (avg. front setback) SIDE SETBACK GROUND FLOOR REAR SETBACK

HEIGHT RESTRICTION 12m MAX.

= 3.50m COMPLIES

- = 2.7 & 5.50m COMPLIES = 14.2m COMPLIES
- = 5.83m COMPLIES

= 983.88m<sup>2</sup>

= 449m<sup>2</sup> COMPLIES = 223.79m<sup>2</sup> COMPLIES

 $= 449 m^{2}$ 

= 300m<sup>2</sup>

| N |  |  |
|---|--|--|
|   |  |  |

| DRAWINGS APPROVED |        |                |  |  |  |
|-------------------|--------|----------------|--|--|--|
|                   | TENDER | CONSTRUCTION   |  |  |  |
| CHECKED BY:       |        | SIGNATURE      |  |  |  |
| PROJECT MANAGER   |        |                |  |  |  |
| DESIGNER          |        |                |  |  |  |
| APPROVED BY:      |        | SIGNATURE      |  |  |  |
| OWNER / CLIENT    |        |                |  |  |  |
|                   |        | TENDER<br>DATE |  |  |  |

### **AREA CALCULATION:**

| TOTAL                   | 449m²  |
|-------------------------|--------|
| PROPOSED GARAGE & PLANT | 51.2m² |
| PROPOSED WAITING AREA   | 85.3m² |
| PROPOSED WET AREAS      | 12.5m² |
| PROPOSED MEDICAL AREA   | 300m²  |