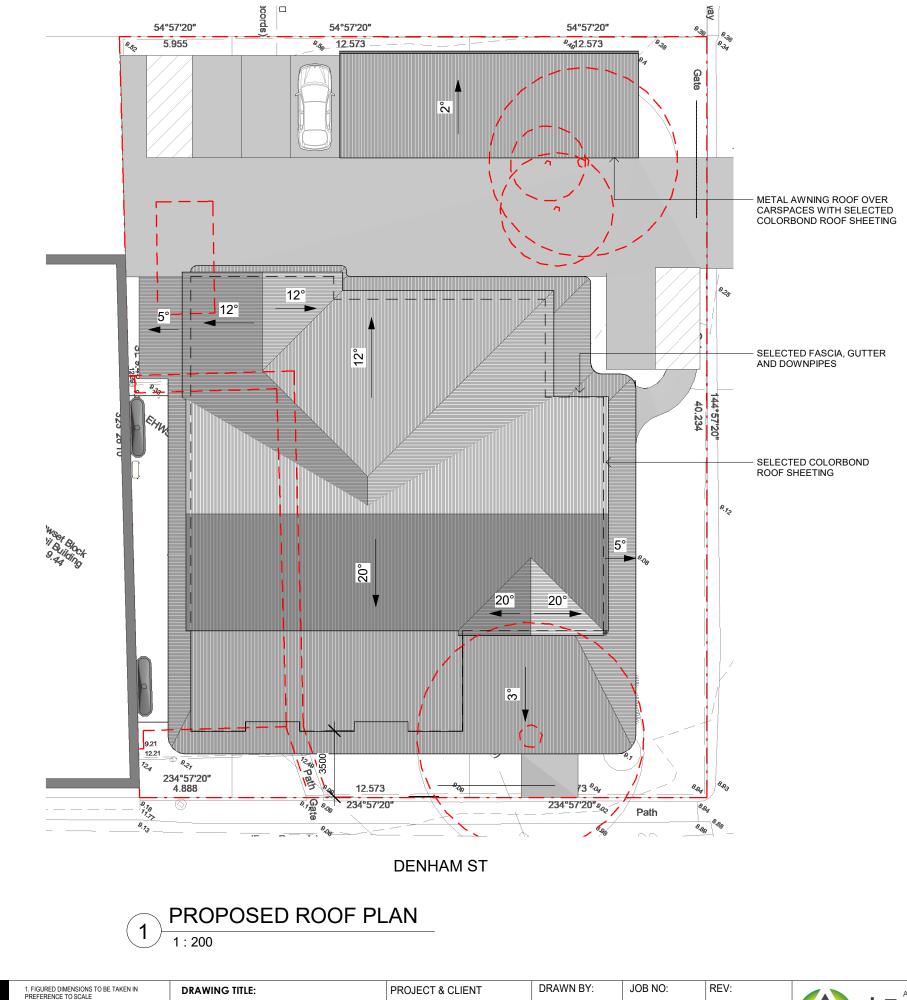

 PROPOSED ROOF PLAN
 DR NICHOLAS MANNING
 SP

 CARE SERVICES
 112-114 DENHAM ST,
 CHECKE

 112-114 DENHAM ST,
 ROCKHAMPTON CITY QLD
 HC

 PROJECT & CLIENT
 DRAWN

| DRAWN BY:    | JOB NO:      | REV:         |
|--------------|--------------|--------------|
| SP           | 1191 (19288) | А            |
| CHECKED BY:  | DATE:        | TOTAL PAGES: |
| HC           | 11.06.2019   | 12           |
| PROJECT MGR: | SCALE @ A3:  | DRAWING NO:  |
|              | 1 : 200      | A1102        |