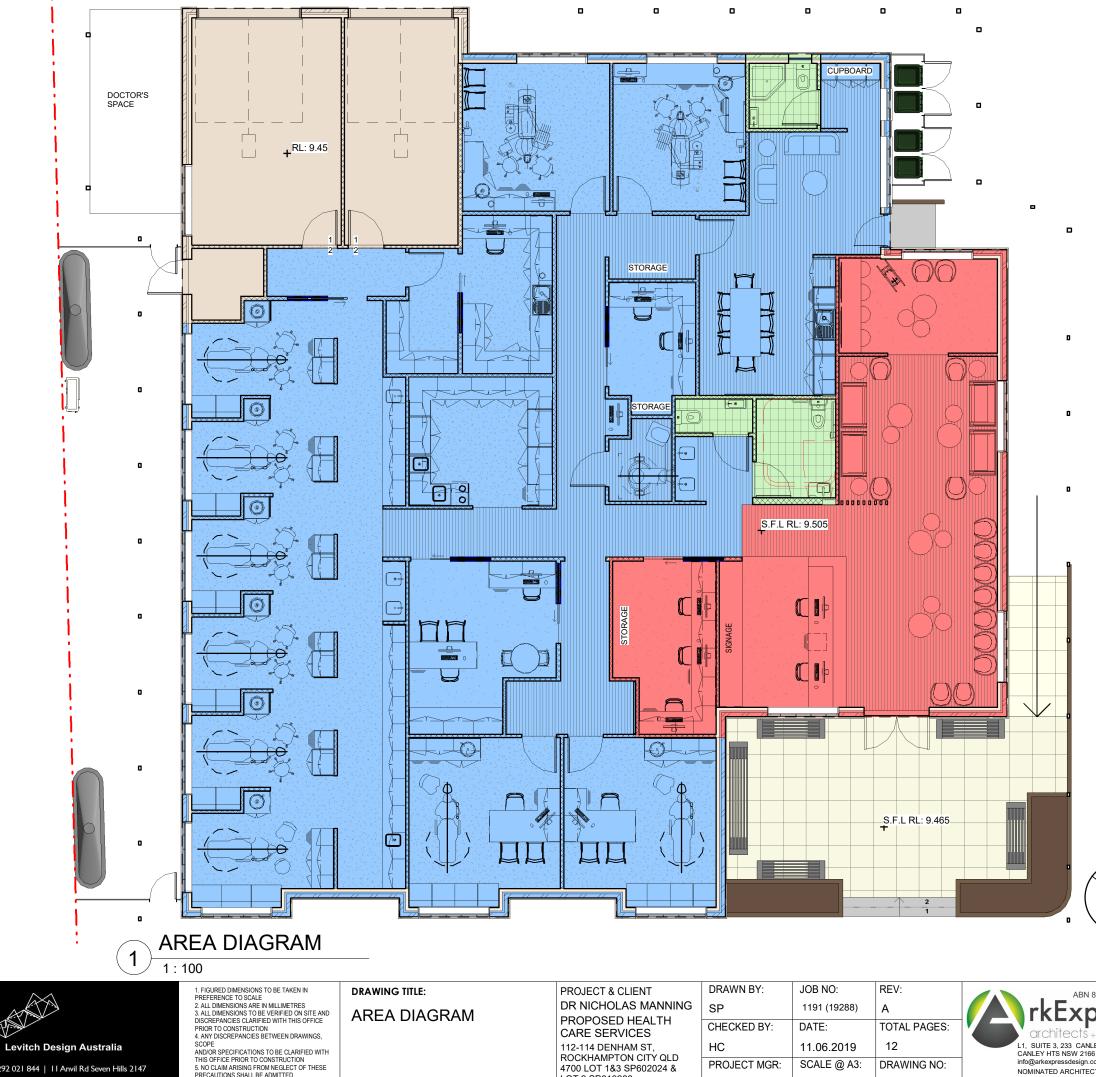

### **AREA CALCULATION:**

| TOTAL                   | 449m²  |
|-------------------------|--------|
| PROPOSED GARAGE & PLANT | 51.2m² |
| PROPOSED WAITING AREA   | 85.3m² |
| PROPOSED WET AREAS      | 12.5m² |
| PROPOSED MEDICAL AREA   | 300m²  |