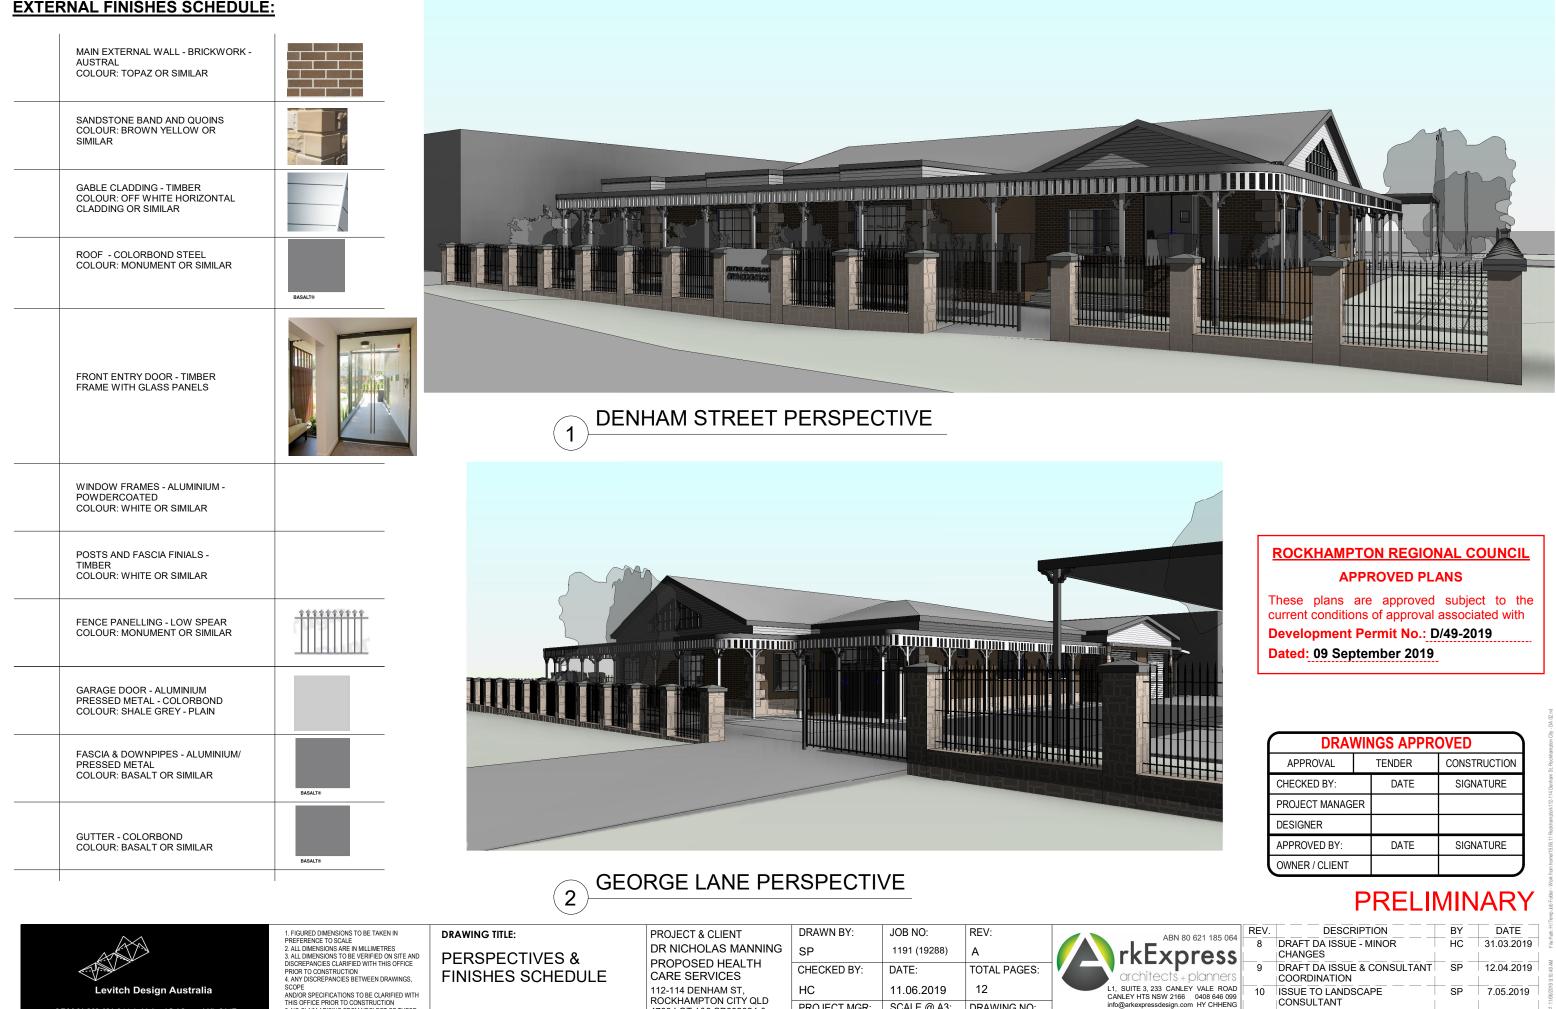

#### **EXTERNAL FINISHES SCHEDULE:**

ROCKHAMPTON CITY QLD

4700 LOT 1&3 SP602024 & LOT 2 SP619288

PROJECT MGR:

SCALE @ A3:

1:100

DRAWING NO:

A7001