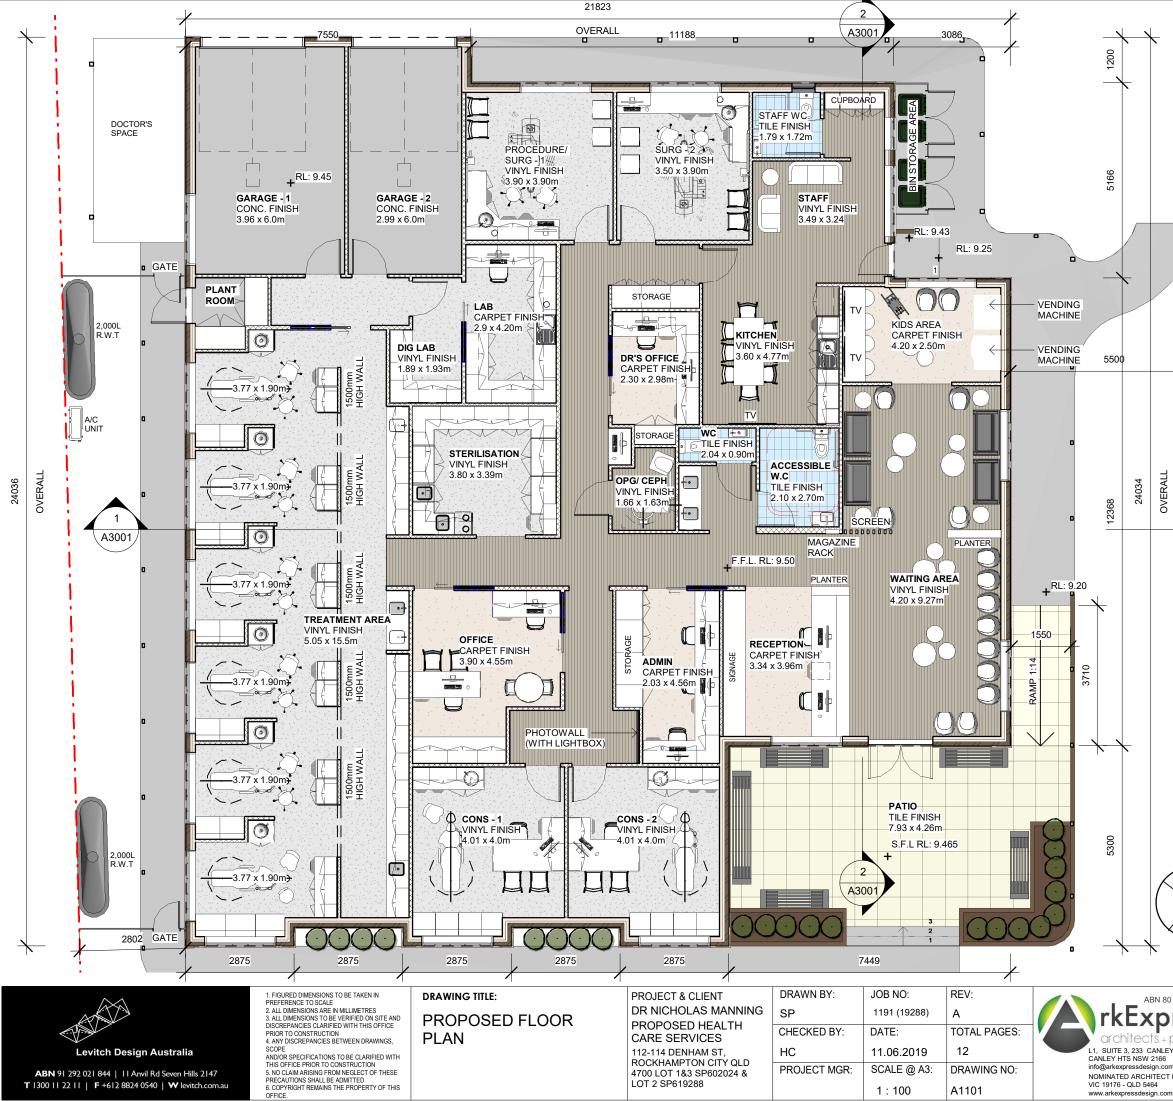

### **PROXIMITY TO PLACES OF SIGNIFICANT:**

1160M TO ROCKHAMPTON HOSPITAL

600M TO CBD ROCKHAMPTON

1000M TO ROCKHAMPTON TRAIN STATION

3400M TO STOCKLAND ROCKHAMPTON SHOPPING CENTRE

### **AREA CALCULATION:**

| TOTAL                   | 449m²  |
|-------------------------|--------|
| PROPOSED GARAGE & PLANT | 51.2m² |
| PROPOSED WAITING AREA   | 85.3m² |
| PROPOSED WET AREAS      | 12.5m² |
| PROPOSED MEDICAL AREA   | 300m²  |