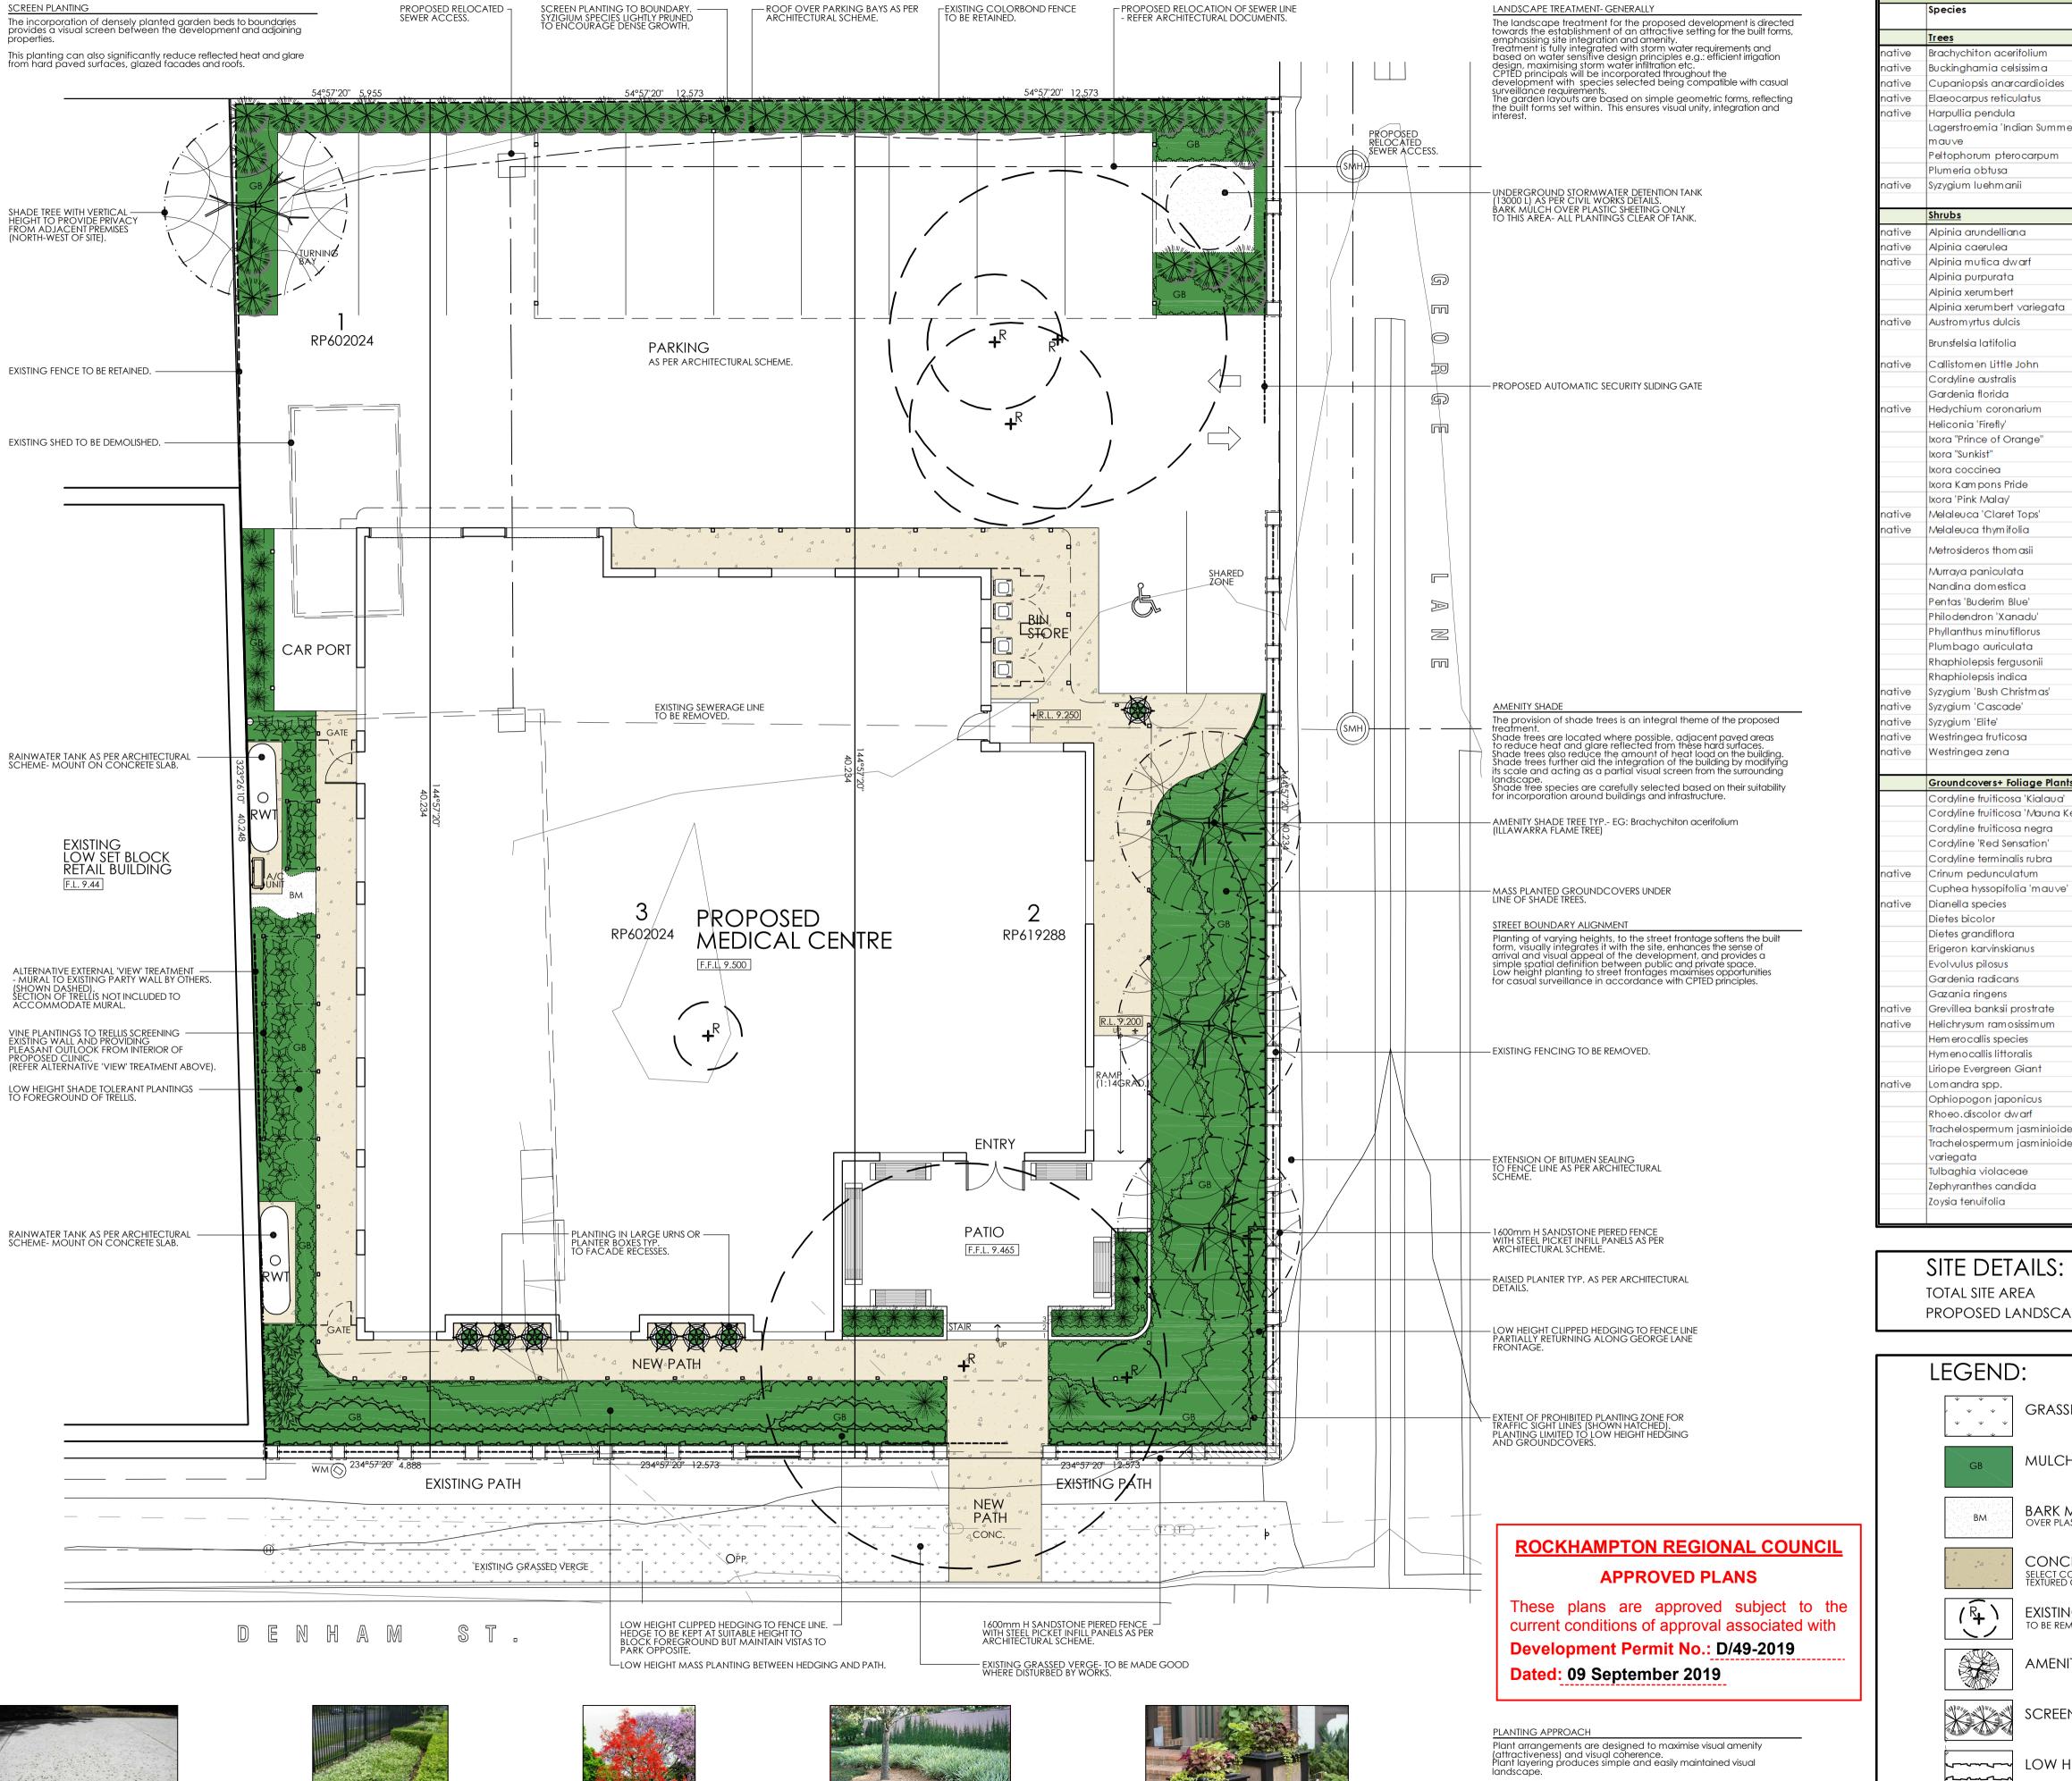

RAFT DA ISSUE - MINOR<br>CHANGES           | HC | 31.03.2019 |
| architects + planners                                                                                        | 9    | DRAFT DA ISSUE & CONSULTANT<br>COORDINATION | SP | 12.04.2019 |
| L1, SUITE 3, 233 CANLEY VALE ROAD<br>CANLEY HTS NSW 2166 0408 646 099<br>info@arkexpressdesign.com HY CHHENG | 10   | ISSUE TO LANDSCAPE<br>CONSULTANT            | SP | 7.05.2019  |
| NOMINATED ARCHITECT NSW 8921 -                                                                               | 11   | DRAFT DA ISSUE                              | SP | 6.06.2019  |
| VIC 19176 - QLD 5464<br>www.arkexpressdesign.com.au                                                          | A    | DA ISSUE                                    | HC | 11.06.2019 |





ROCK SALT FINISHED COLOURED CONCRETE EXAMPLE IMAGE.



LOW HEIGHT SYZIGIUM HEDGE AND GROUNDCOVERS. EXAMPLE IMAGE.



BRACHYCHITON ACERIFOLIUM (ILLAWARRA FLAME TREE) EXAMPLE IMAGE.



LOW HEIGHT MASS PLANTING EXAMPLE IMAGE.

PLANTER BOX EXAMPLE IMAGE.

Planting is designed to reinforce elements of the built form and site layout e.g.: articulating entry points and circulation, creating a sense of enclosure, establishing focal points and emphasis on elements, providing amenity shade and establishing visual screening. screening. Plant selection is based on site suitability and longevity, with an emphasis on native plants. Shrubs in particular, are selected for hardiness, longevity and according to their ability to retain vigour with periodic pruning to maintain shape.

~~~~~ 

SPECIMEN PLA