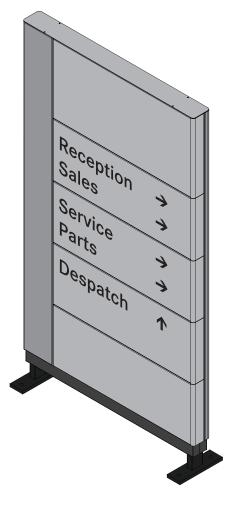

# **NON illuminated**

FONTS USED: CORPORATE S DEMI

#### **COLOURS:**

ANTHRACITE GREY RAL 7016

DAIMLER NEUTRAL GREY NEUTRAL GREY RAL7046, GLOSS 60% DAIMLER ARROW SILVER MET 777,

GLOSS 60% - RAL 9006 ALUCOBOND METALLIC SILVER 500

DAIMLER BLACK - SCHWARTZ BLACK RAL 9005 - PMS PROCESS BLACK

## **CONSTRUCTION DETAILS:**

**DIRECTIONAL SIGNAGE** 

2000x1600W Information sinage. Steel subframe with rolled ACM face panels. decorated with black vinyl

## **CONSTRUCTION FILE**

Z:\CLIENTS, BUILDERS & MISCELLANEOUS QUOTES ETC\DAIMLER TRUCK & BUS\!!GENERIC - DAIMLER TRUCK & BUS\DRAWINGS\PDF MB 2500H INFORMATION SIGN R3.PDF

## VINYL FILE

Y:\CLIENTS, BUILDERS & MISCELLANEOUS QUOTES ETC\DAIMLER TRUCK & BUS\!SIGNAGE TENDER\QLD\ROCKHAMPTON\DRAWINGS\PRODUCTION\VINYL DAIMLER ROCKHAMPTON SIGN 5 ROUTER RA.EPS

| PROJECT: Rockhampton                                                                                                           | JOB NUMBER: JN123456 | PAGE      | DRAWN         | DRAWN<br>BY: NB | DATE<br>DRAWN: 31/03/20 | REVISION NUMBER: 03 |     | CLIENT APPROVAL  | PROJECT MANAGER |
|--------------------------------------------------------------------------------------------------------------------------------|----------------------|-----------|---------------|-----------------|-------------------------|---------------------|-----|------------------|-----------------|
| FILE NAME: Daimler_Rockhampton_Signage                                                                                         | CLIENT: DAIMLER      | NO: 10/12 | BY:           |                 |                         |                     |     |                  |                 |
| FILE PATH: Z:\Clients, builders & miscellaneous quotes etc\Daimler Truck & Bus\!SIGNAGE TENDER\QLD\Rockhampton\Drawings\Design |                      |           | SHEET<br>SIZE | А3              | SHEET<br>UNITS MM       | SHEET<br>SCALE      | NTS | FOR CONSTRUCTION |                 |