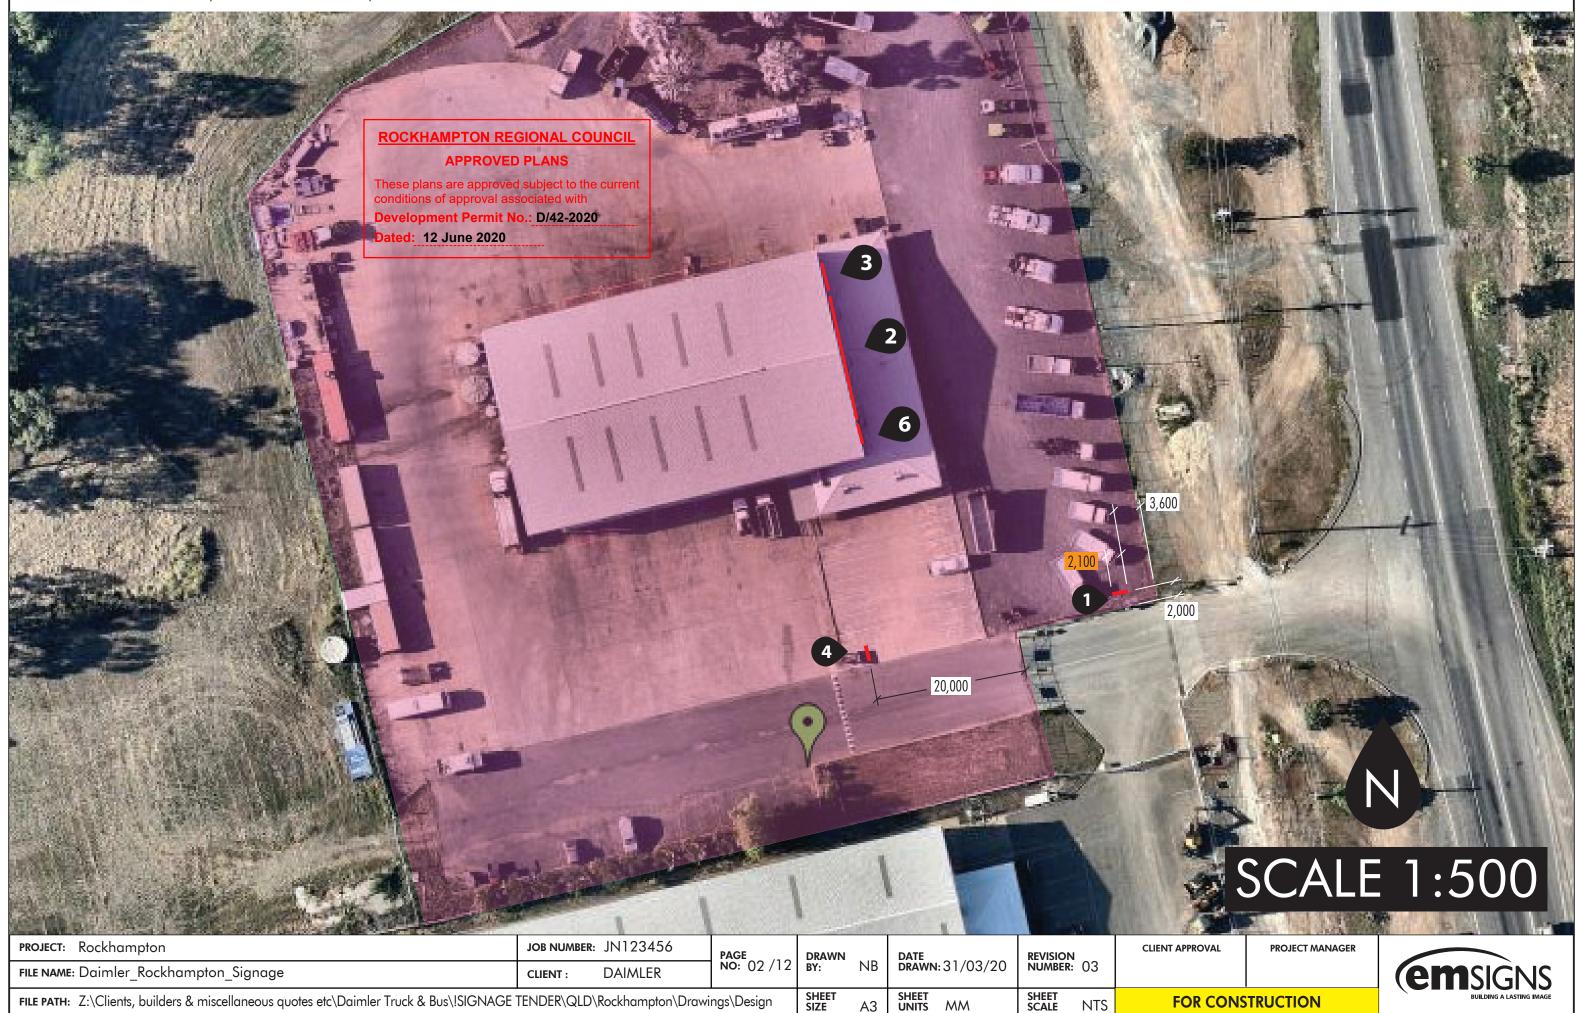

DAIMLER TRUCKS (RGM ROCKHAMPTON)

ADDRESS: 1033 BRUCE HWY, PARKHURST QLD 4702, AUSTRALIA

FILE PATH: Z:\Clients, builders & miscellaneous quotes etc\Daimler Truck & Bus\!SIGNAGE TENDER\QLD\Rockhampton\Drawings\Design

**FOR CONSTRUCTION** 

NTS

DAIMLER TRUCKS (RGM ROCKHAMPTON)

ADDRESS: 1033 BRUCE HWY, PARKHURST QLD 4702, AUSTRALIA

FILE PATH: Z:\Clients, builders & miscellaneous quotes etc\Daimler Truck & Bus\!SIGNAGE TENDER\QLD\Rockhampton\Drawings\Design