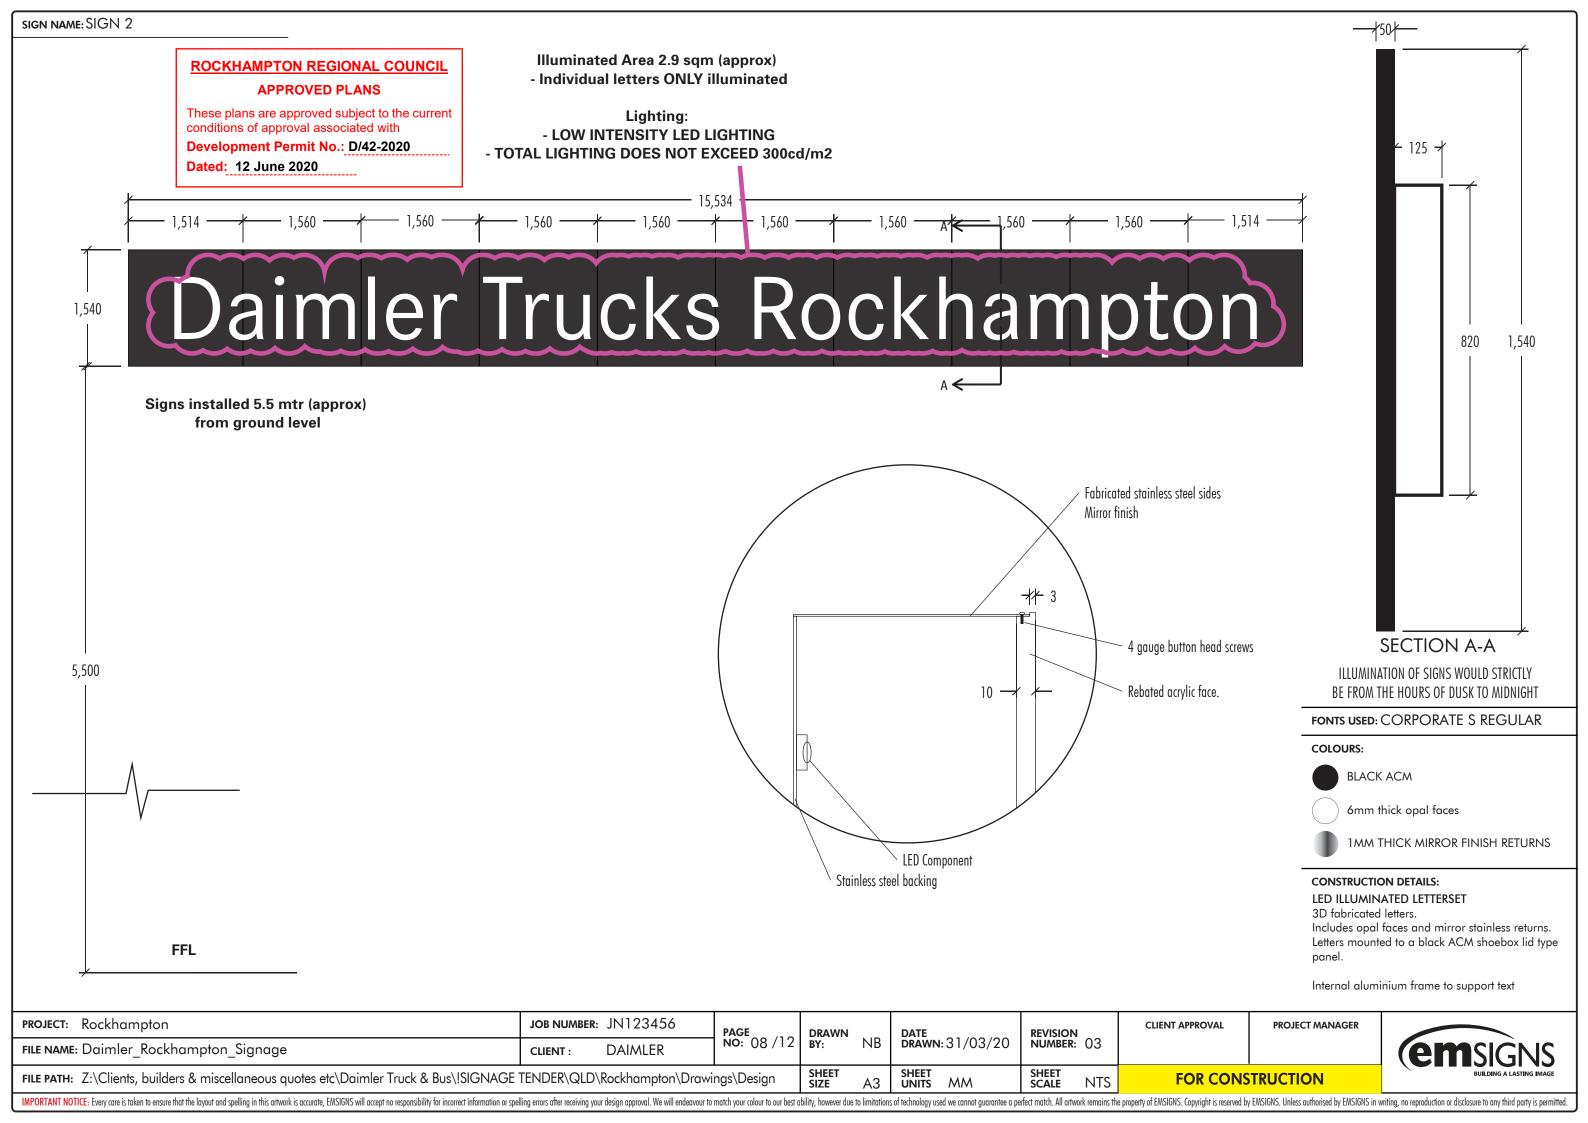

SHEET SIZE

SHEET UNITS MM

SHEET SCALE

**FOR CONSTRUCTION** 

SIGN NAME: SIGN 2, 3, 6 **PROPOSED ROCKHAMPTON REGIONAL COUNCIL APPROVED PLANS** These plans are approved subject to the current conditions of approval associated with **Development Permit No.: D/42-2020 Dated: 12 June 2020** Daimler Trucks Rockhampton **PROJECT:** Rockhampton JOB NUMBER: JN123456 **CLIENT APPROVAL** PROJECT MANAGER PAGE NO: 05 /12 REVISION NUMBER: 03 DRAWN BY: DATE DRAWN: 31/03/20 FILE NAME: Daimler\_Rockhampton\_Signage DAIMLER CLIENT: SHEET SIZE SHEET UNITS MM SHEET SCALE FILE PATH: Z:\Clients, builders & miscellaneous quotes etc\Daimler Truck & Bus\!SIGNAGE TENDER\QLD\Rockhampton\Drawings\Design **FOR CONSTRUCTION** IMPORTANT NOTICE: Every care is taken to ensure that the layout and spelling in this artwork is accurate, EMSIGNS will accept no responsibility for incorrect information or spelling errors after receiving your design approval. We will endeavour to match your colour to our best ability, however due to limitations of technology used we cannot guarantee a perfect match. All artwork remains the property of EMSIGNS. Copyright is reserved by EMSIGNS. Unless authorised by EMSIGNS in writing, no reproduction or disclosure to any third party is permitted.

## **ROCKHAMPTON REGIONAL COUNCIL**

## **APPROVED PLANS**

These plans are approved subject to the current conditions of approval associated with

**Development Permit No.: D/42-2020** 

**Dated: 12 June 2020** 

# **NON illuminated**

FONTS USED: CORPORATE S DEMI

#### **COLOURS:**

ANTHRACITE GREY RAL 7016

DAIMLER NEUTRAL GREY NEUTRAL GREY RAL7046, GLOSS 60% DAIMLER ARROW SILVER MET 777,

GLOSS 60% - RAL 9006 ALUCOBOND METALLIC SILVER 500

DAIMLER BLACK - SCHWARTZ BLACK RAL 9005 - PMS PROCESS BLACK