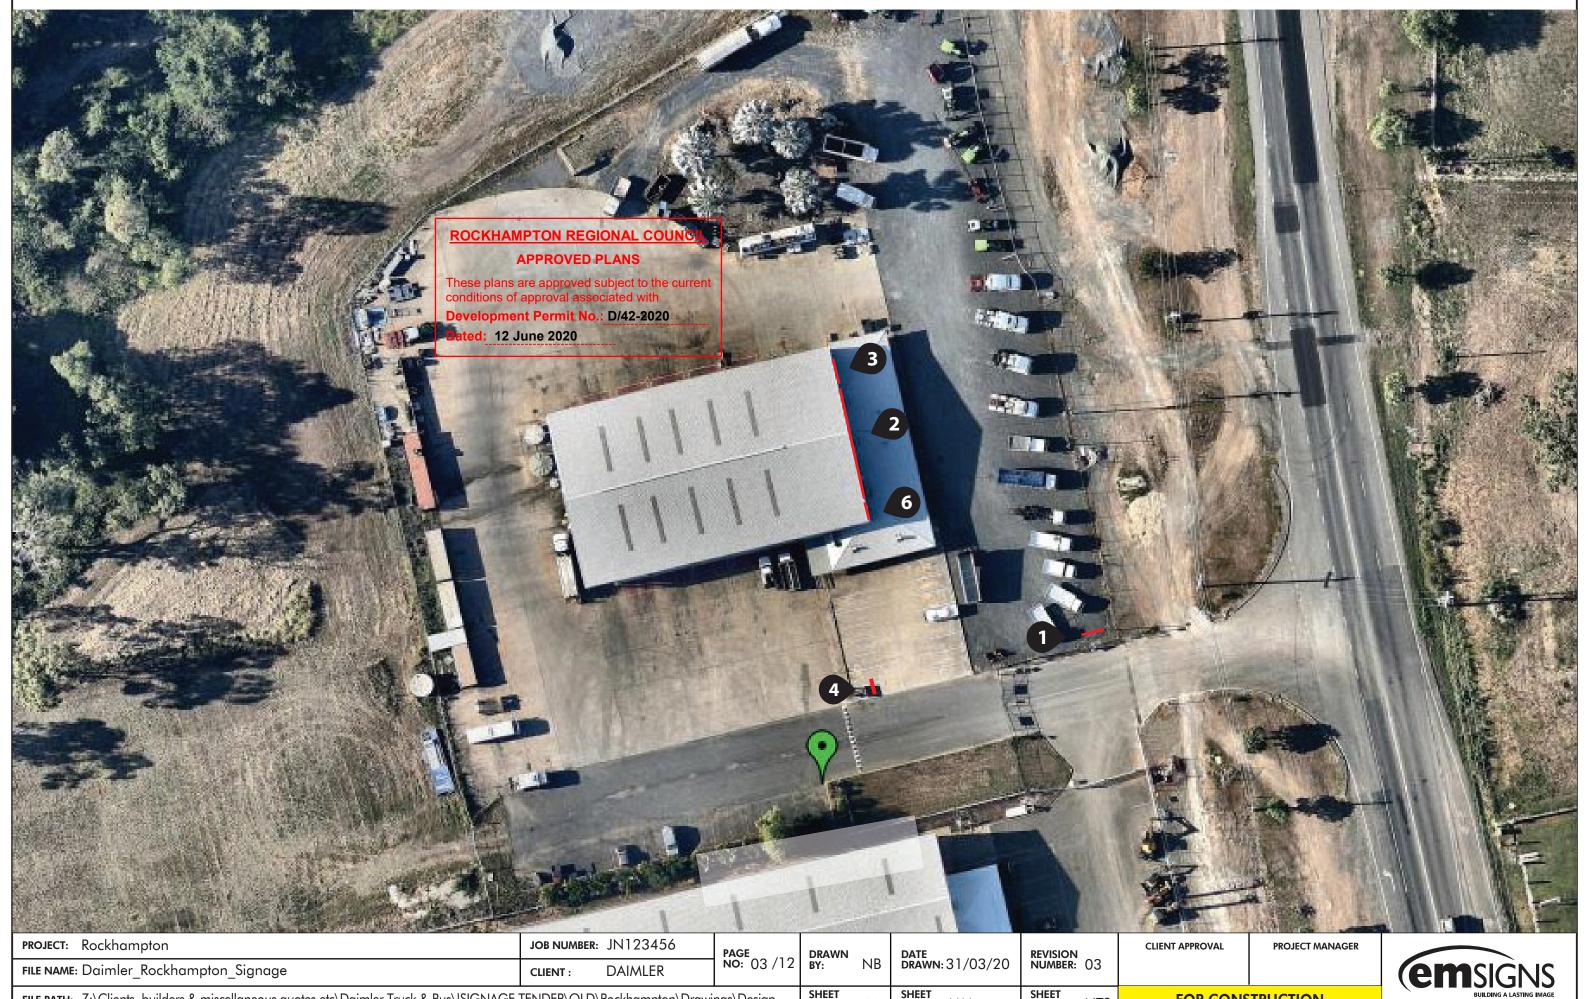

DAIMLER TRUCKS (RGM ROCKHAMPTON)

ADDRESS: 1033 BRUCE HWY, PARKHURST QLD 4702, AUSTRALIA

FILE PATH: Z:\Clients, builders & miscellaneous quotes etc\Daimler Truck & Bus\!SIGNAGE TENDER\QLD\Rockhampton\Drawings\Design

**FOR CONSTRUCTION** 

NTS

DAIMLER TRUCKS (RGM ROCKHAMPTON)

ADDRESS: 1033 BRUCE HWY, PARKHURST QLD 4702, AUSTRALIA

FILE PATH: Z:\Clients, builders & miscellaneous quotes etc\Daimler Truck & Bus\!SIGNAGE TENDER\QLD\Rockhampton\Drawings\Design