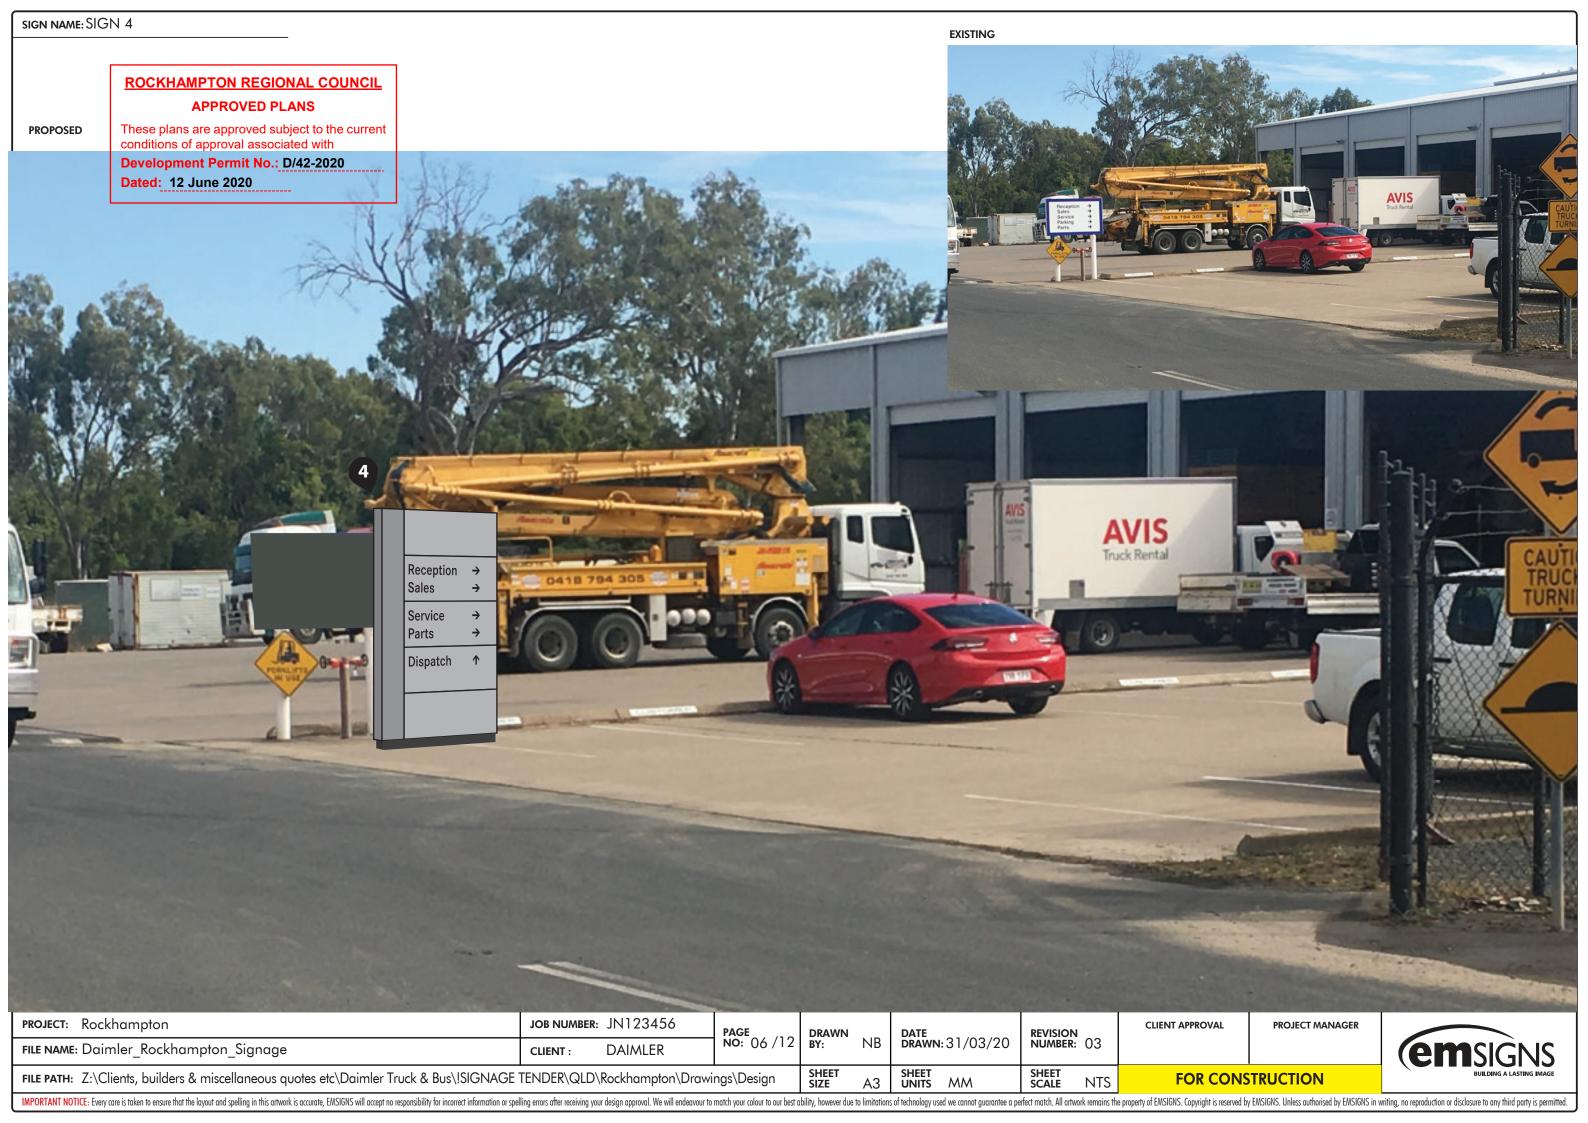

SIGN NAME: SIGN 4

## **CONSTRUCTION DETAILS:**

**DIRECTIONAL SIGNAGE** 

2000x1600W Information sinage. Steel subframe with rolled ACM face panels. decorated with black vinyl