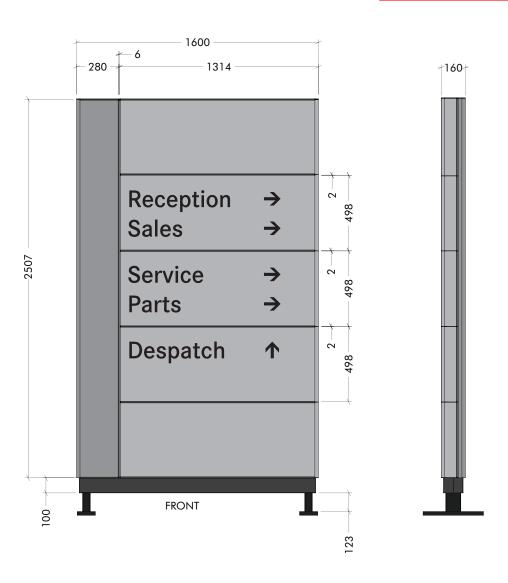

# **NON illuminated**

FONTS USED: CORPORATE S DEMI

#### **COLOURS:**

ANTHRACITE GREY RAL 7016

DAIMLER NEUTRAL GREY NEUTRAL GREY RAL7046, GLOSS 60% DAIMLER ARROW SILVER MET 777,

GLOSS 60% - RAL 9006 ALUCOBOND METALLIC SILVER 500

DAIMLER BLACK - SCHWARTZ BLACK RAL 9005 - PMS PROCESS BLACK

## **CONSTRUCTION DETAILS:**

**DIRECTIONAL SIGNAGE** 

2000x1600W Information sinage. Steel subframe with rolled ACM face panels. decorated with black vinyl

## **CONSTRUCTION FILE**

Z:\CLIENTS, BUILDERS & MISCELLANEOUS QUOTES ETC\DAIMLER TRUCK & BUS\!!GENERIC - DAIMLER TRUCK & BUS\DRAWINGS\PDF MB 2500H INFORMATION SIGN R3.PDF

## VINYL FILE

Y:\CLIENTS, BUILDERS & MISCELLANEOUS QUOTES ETC\DAIMLER TRUCK & BUS\!SIGNAGE TENDER\QLD\ROCKHAMPTON\DRAWINGS\PRODUCTION\VINYL DAIMLER ROCKHAMPTON SIGN 5 ROUTER RA.EPS

| PROJECT: Rockhampton                                                                                                           | JOB NUMBER: JN123456 | PAGE      | DRAWN         | DRAWN<br>BY: NB | DATE<br>DRAWN: 31/03/20 | REVISION NUMBER: 03 |     | CLIENT APPROVAL  | PROJECT MANAGER |
|--------------------------------------------------------------------------------------------------------------------------------|----------------------|-----------|---------------|-----------------|-------------------------|---------------------|-----|------------------|-----------------|
| FILE NAME: Daimler_Rockhampton_Signage                                                                                         | CLIENT: DAIMLER      | NO: 10/12 | BY:           |                 |                         |                     |     |                  |                 |
| FILE PATH: Z:\Clients, builders & miscellaneous quotes etc\Daimler Truck & Bus\!SIGNAGE TENDER\QLD\Rockhampton\Drawings\Design |                      |           | SHEET<br>SIZE | А3              | SHEET<br>UNITS MM       | SHEET<br>SCALE      | NTS | FOR CONSTRUCTION |                 |