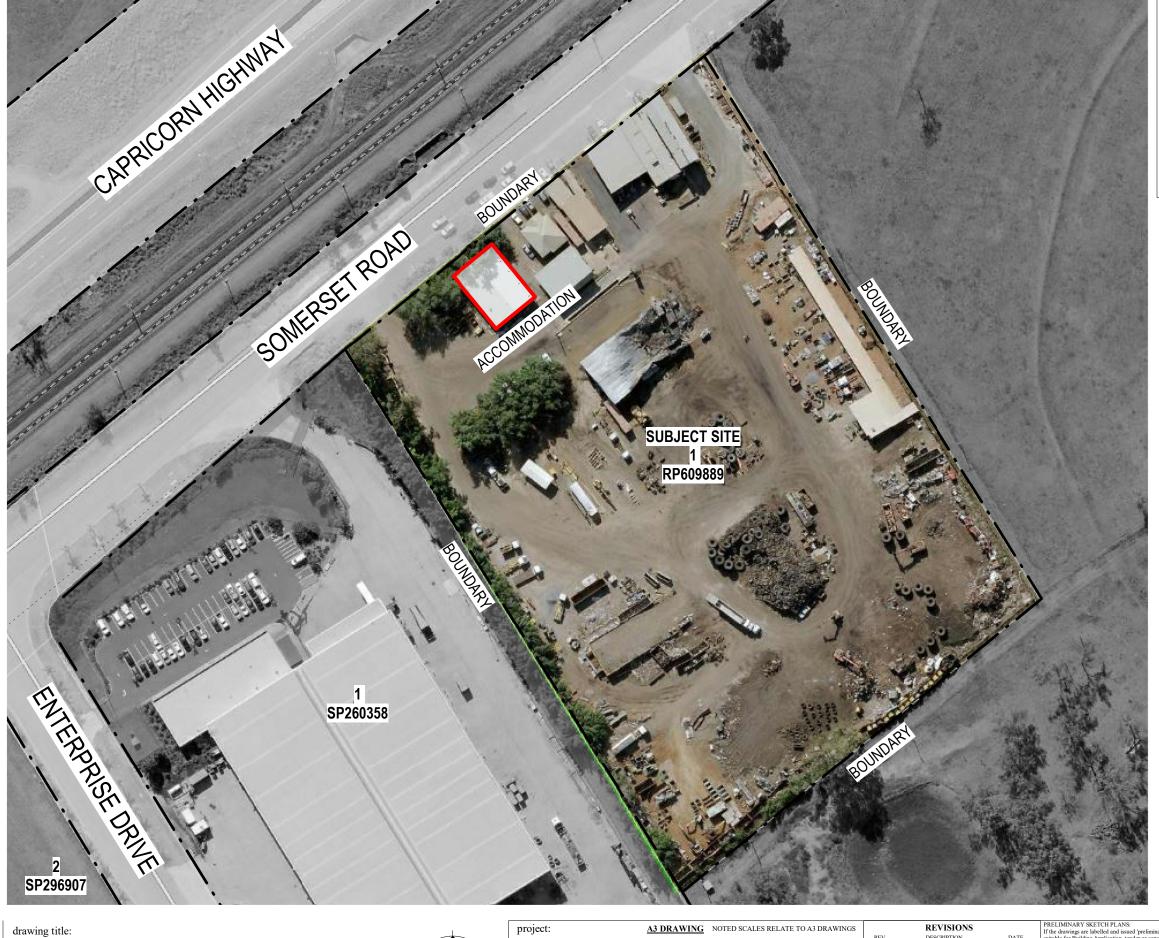

#### **AREA SCHEDULE**

: 29615.6 SQM SITE AREA

: 301.8 SQM

ACCOMMODATION (WHOLE COVERED SHED FOOTPRINT)

# AS BUILT

SITE PLAN

drawing no: SK-001

project no: GG-018

A3 DRAWING NOTED SCALES RELATE TO A3 DRAWINGS **ACCOMMODATION** 

227 SOMERSET ROAD, GRACEMERE, Q.L.D

client: ZEBRA GROUP REVISIONS

DESCRIPTION AS-BUILT

### ACCOMMODATION PLAN 1:100 @ A3