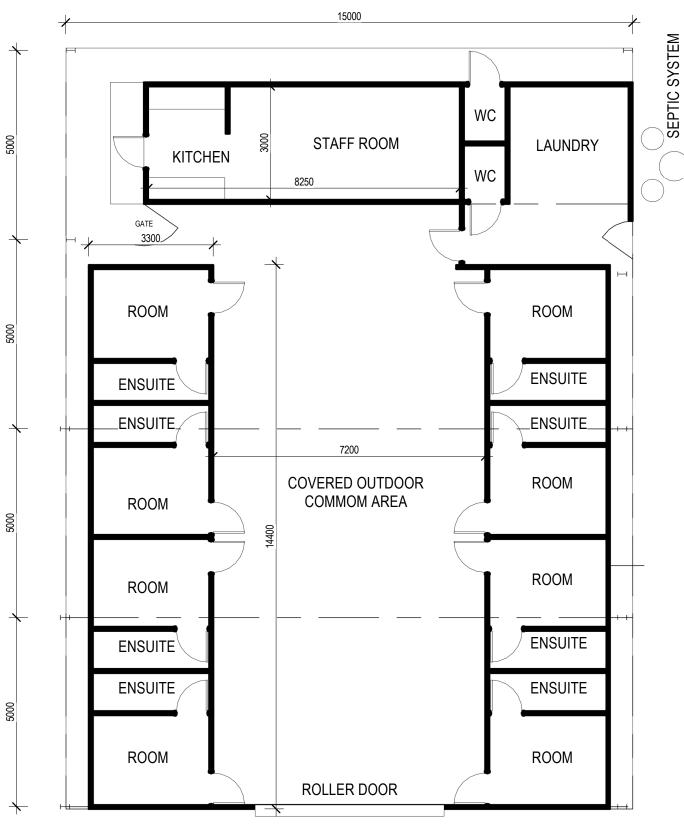

### ACCOMMODATION PLAN 1:100 @ A3

# AS-BUILT SERVICE AS-BUILT

**ACCOMMODATION PLAN+ELEVATION** 

drawing no: SK-002

project no: GG-018

A3 DRAWING NOTED SCALES RELATE TO A3 DRAWINGS **ACCOMMODATION** client: location:

ZEBRA GROUP

227 SOMERSET ROAD,