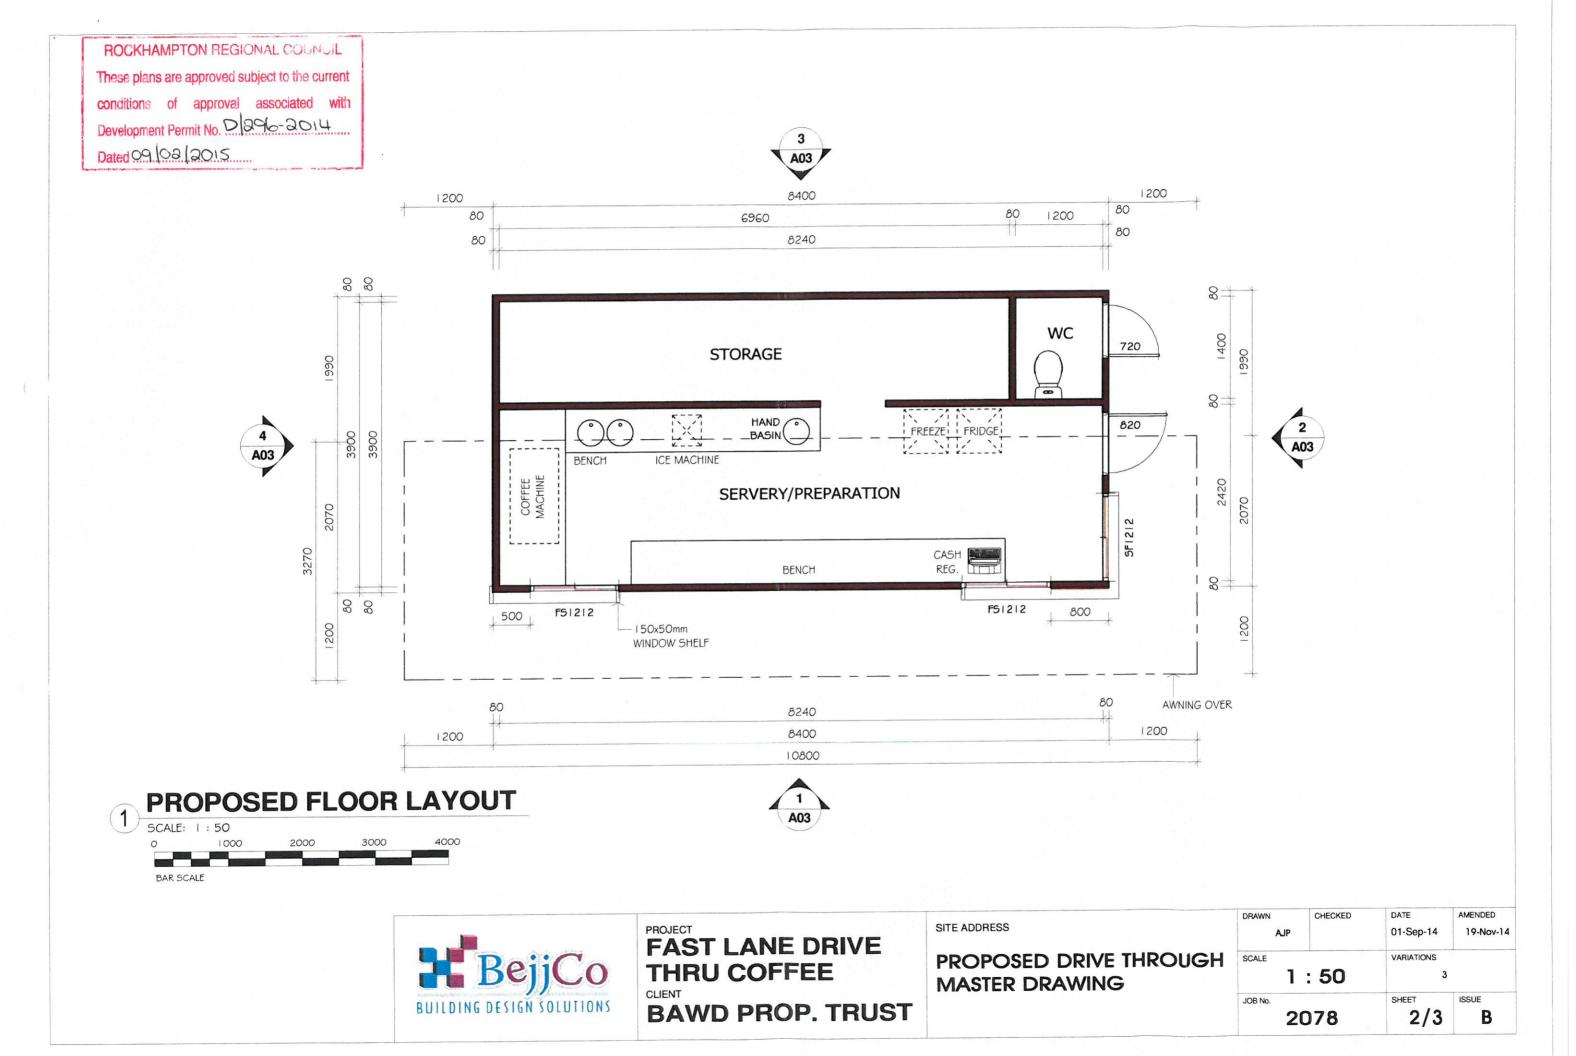

# ROCKHAMPTON REGIONAL COUNCIL

BAR SCALE

These plans are approved subject to the current conditions of approval associated with Development Permit No. 01296-2014.....

Dated 99 02 2015.....

FAST LANE DRIVE
THRU COFFEE
CLIENT

**BAWD PROP. TRUST** 

SITE ADDRESS

PROPOSED DRIVE THROUGH MASTER DRAWING

| DRAWN               | CHECKED | 01-Sep-14    | AMENDED<br>19-Nov-14 |
|---------------------|---------|--------------|----------------------|
| 1:75                |         | VARIATIONS 3 |                      |
| JOB No. <b>2078</b> |         | 3/3          | ISSUE B              |