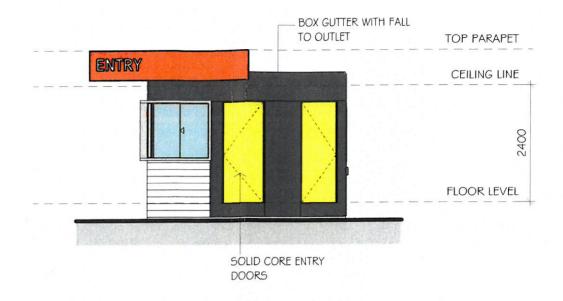

AHD

1:150 @ A1 1 of 1 6145-01-MCU-C

6145-01-MCU

ELEVATION 2

SCALE: 1:75

4 ELEVATION 4

SCALE: 1:75

**BAWD PROP. TRUST** 

SITE ADDRESS

PROPOSED DRIVE THROUGH MASTER DRAWING

| DRAWN               | CHECKED | 01-Sep-14    | AMENDED<br>19-Nov-14 |
|---------------------|---------|--------------|----------------------|
| 1:75                |         | VARIATIONS 3 |                      |
| JOB No. <b>2078</b> |         | 3/3          | ISSUE B              |