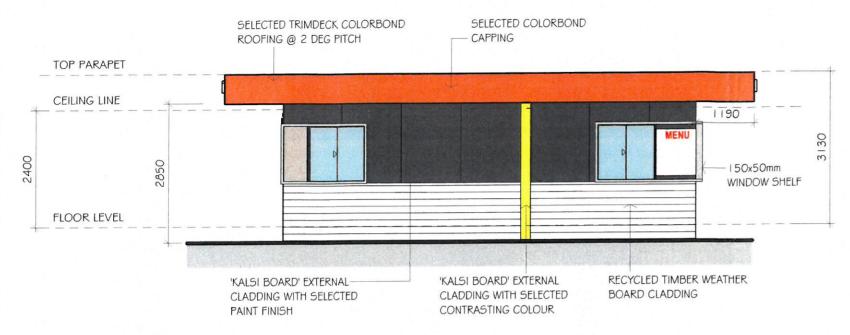

AHD

1:150 @ A1 1 of 1 6145-01-MCU-C

6145-01-MCU

ELEVATION 2

SCALE: 1:75

4 ELEVATION 4

SCALE: 1:75

**BAWD PROP. TRUST** 

SITE ADDRESS

PROPOSED DRIVE THROUGH MASTER DRAWING

| DRAWN               | CHECKED | 01-Sep-14    | AMENDED<br>19-Nov-14 |
|---------------------|---------|--------------|----------------------|
| 1:75                |         | VARIATIONS 3 |                      |
| JOB No. <b>2078</b> |         | 3/3          | ISSUE B              |