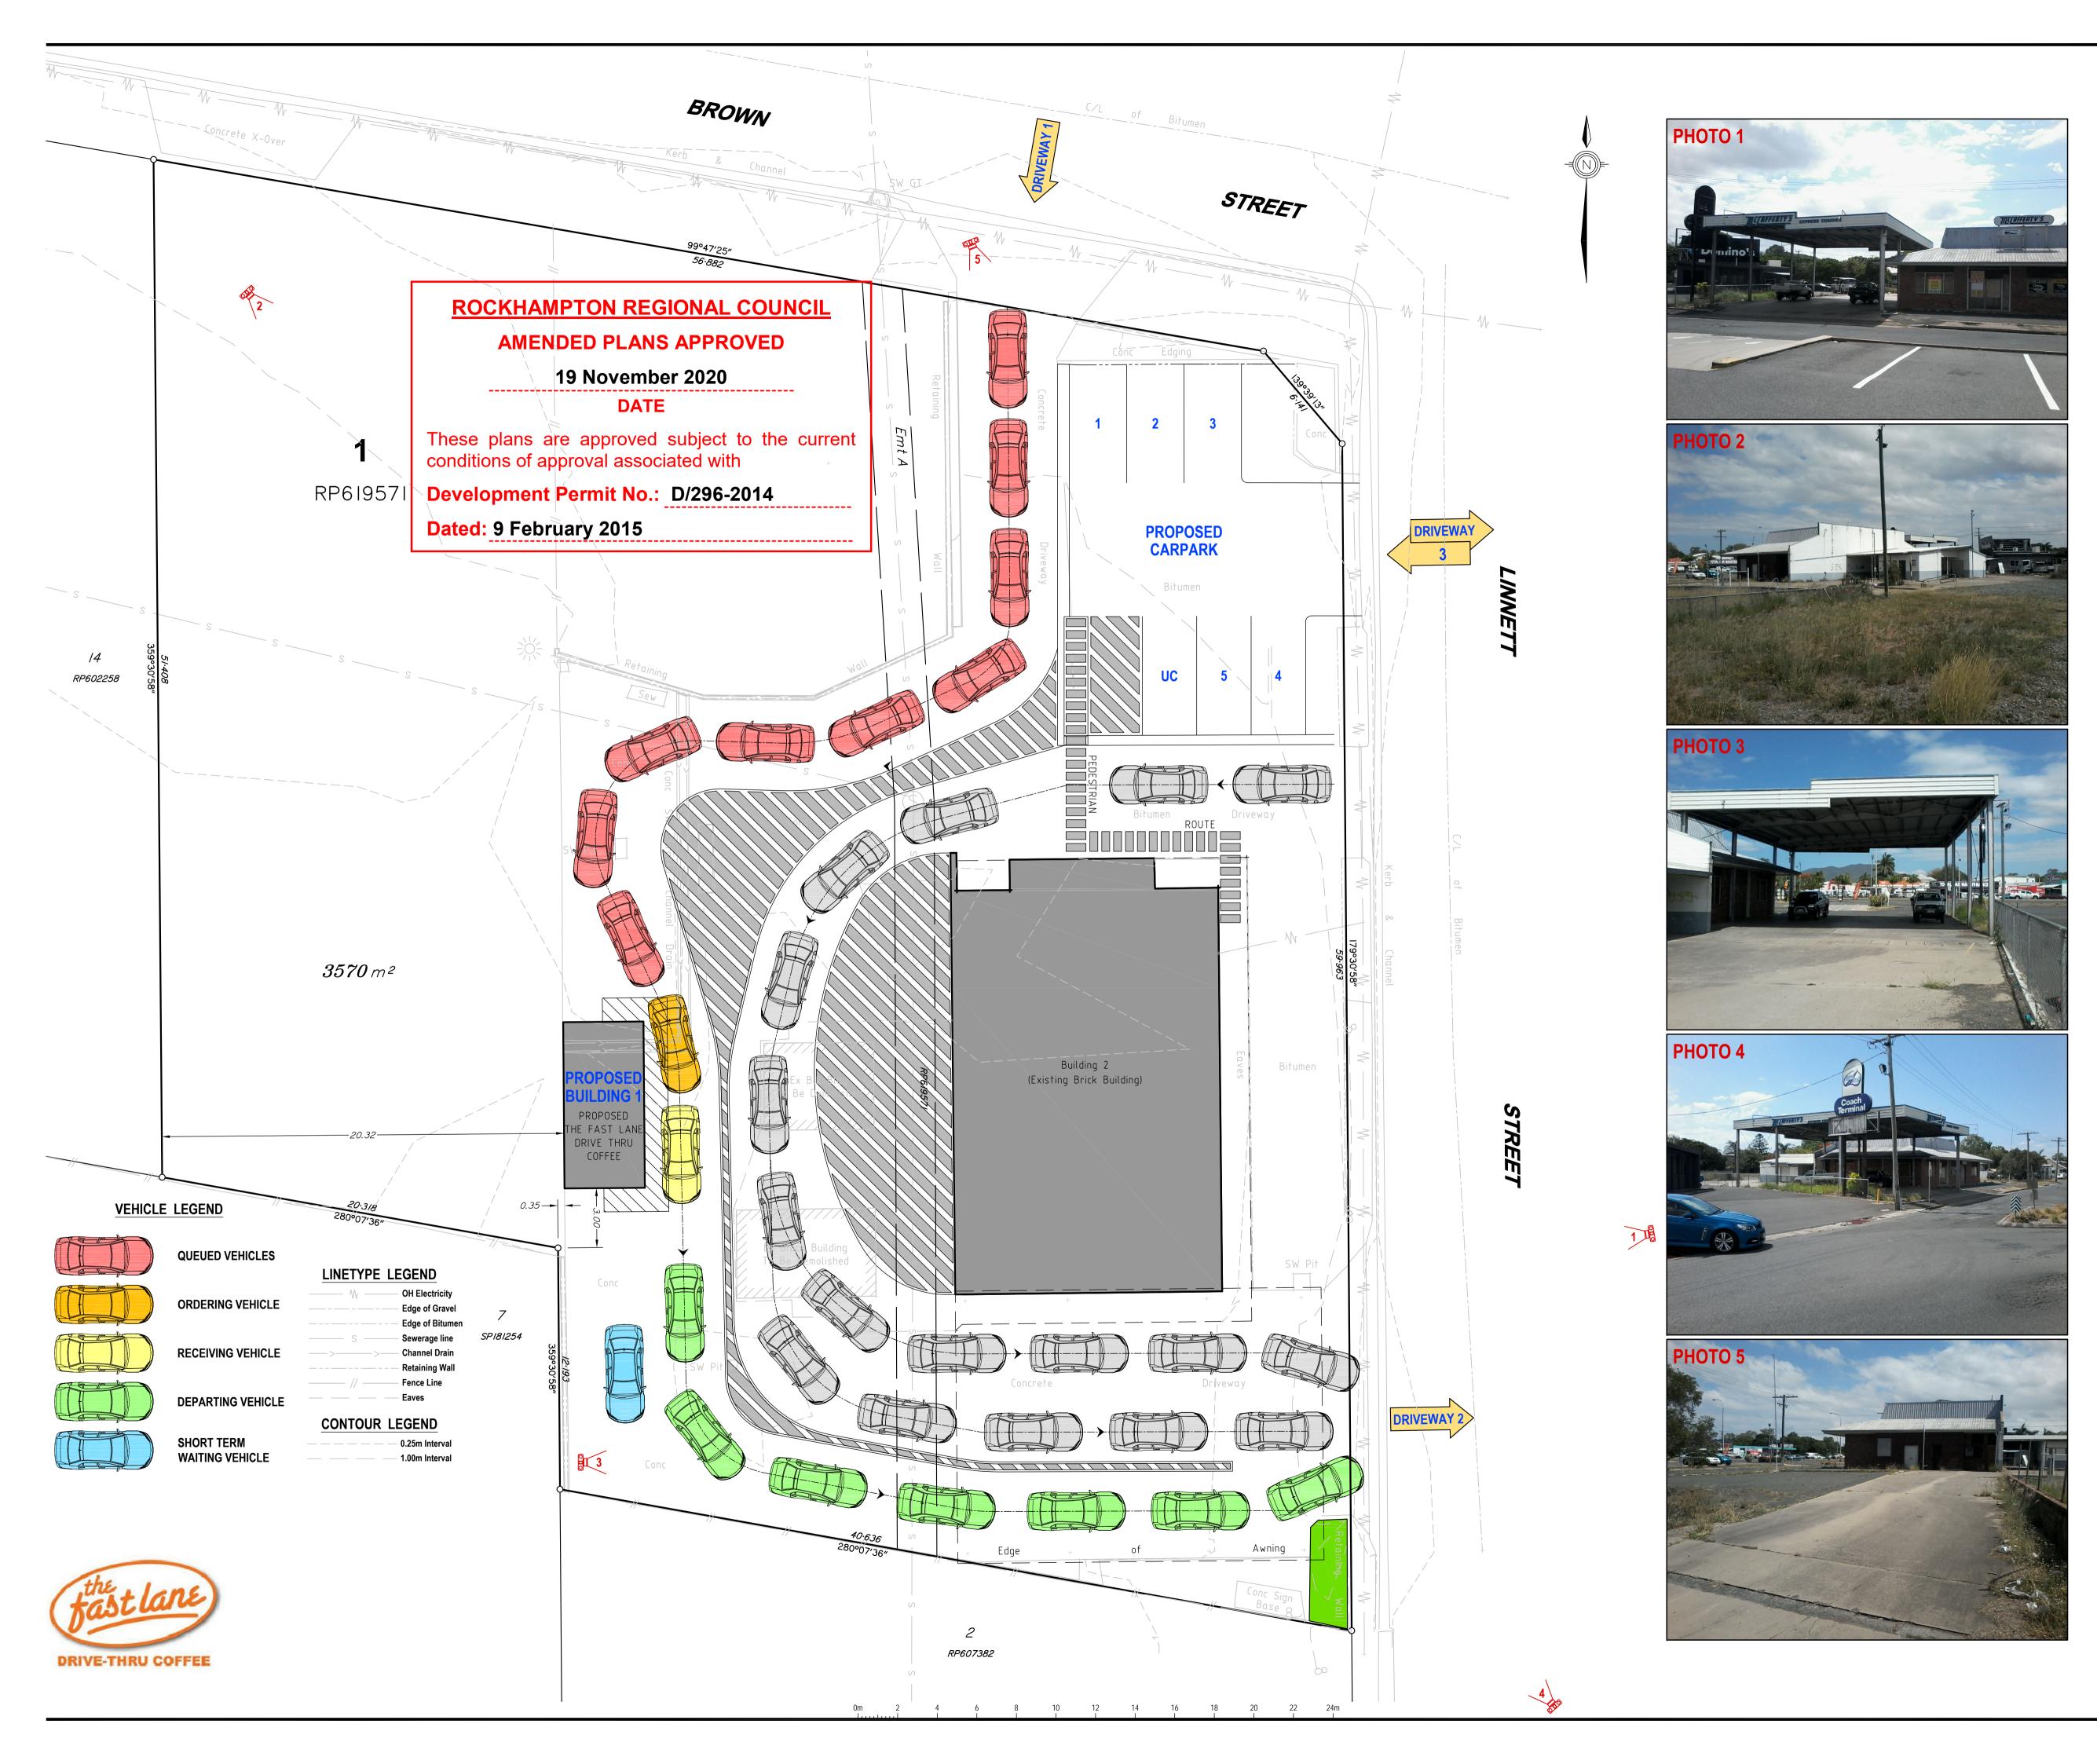

# The Fast Lane **Drive Thru Coffee**

7-13 Linnett Street, Berserker

Material Change of Use Takeaway Food Shop (Site Plan)

Lot 1 on RP619571