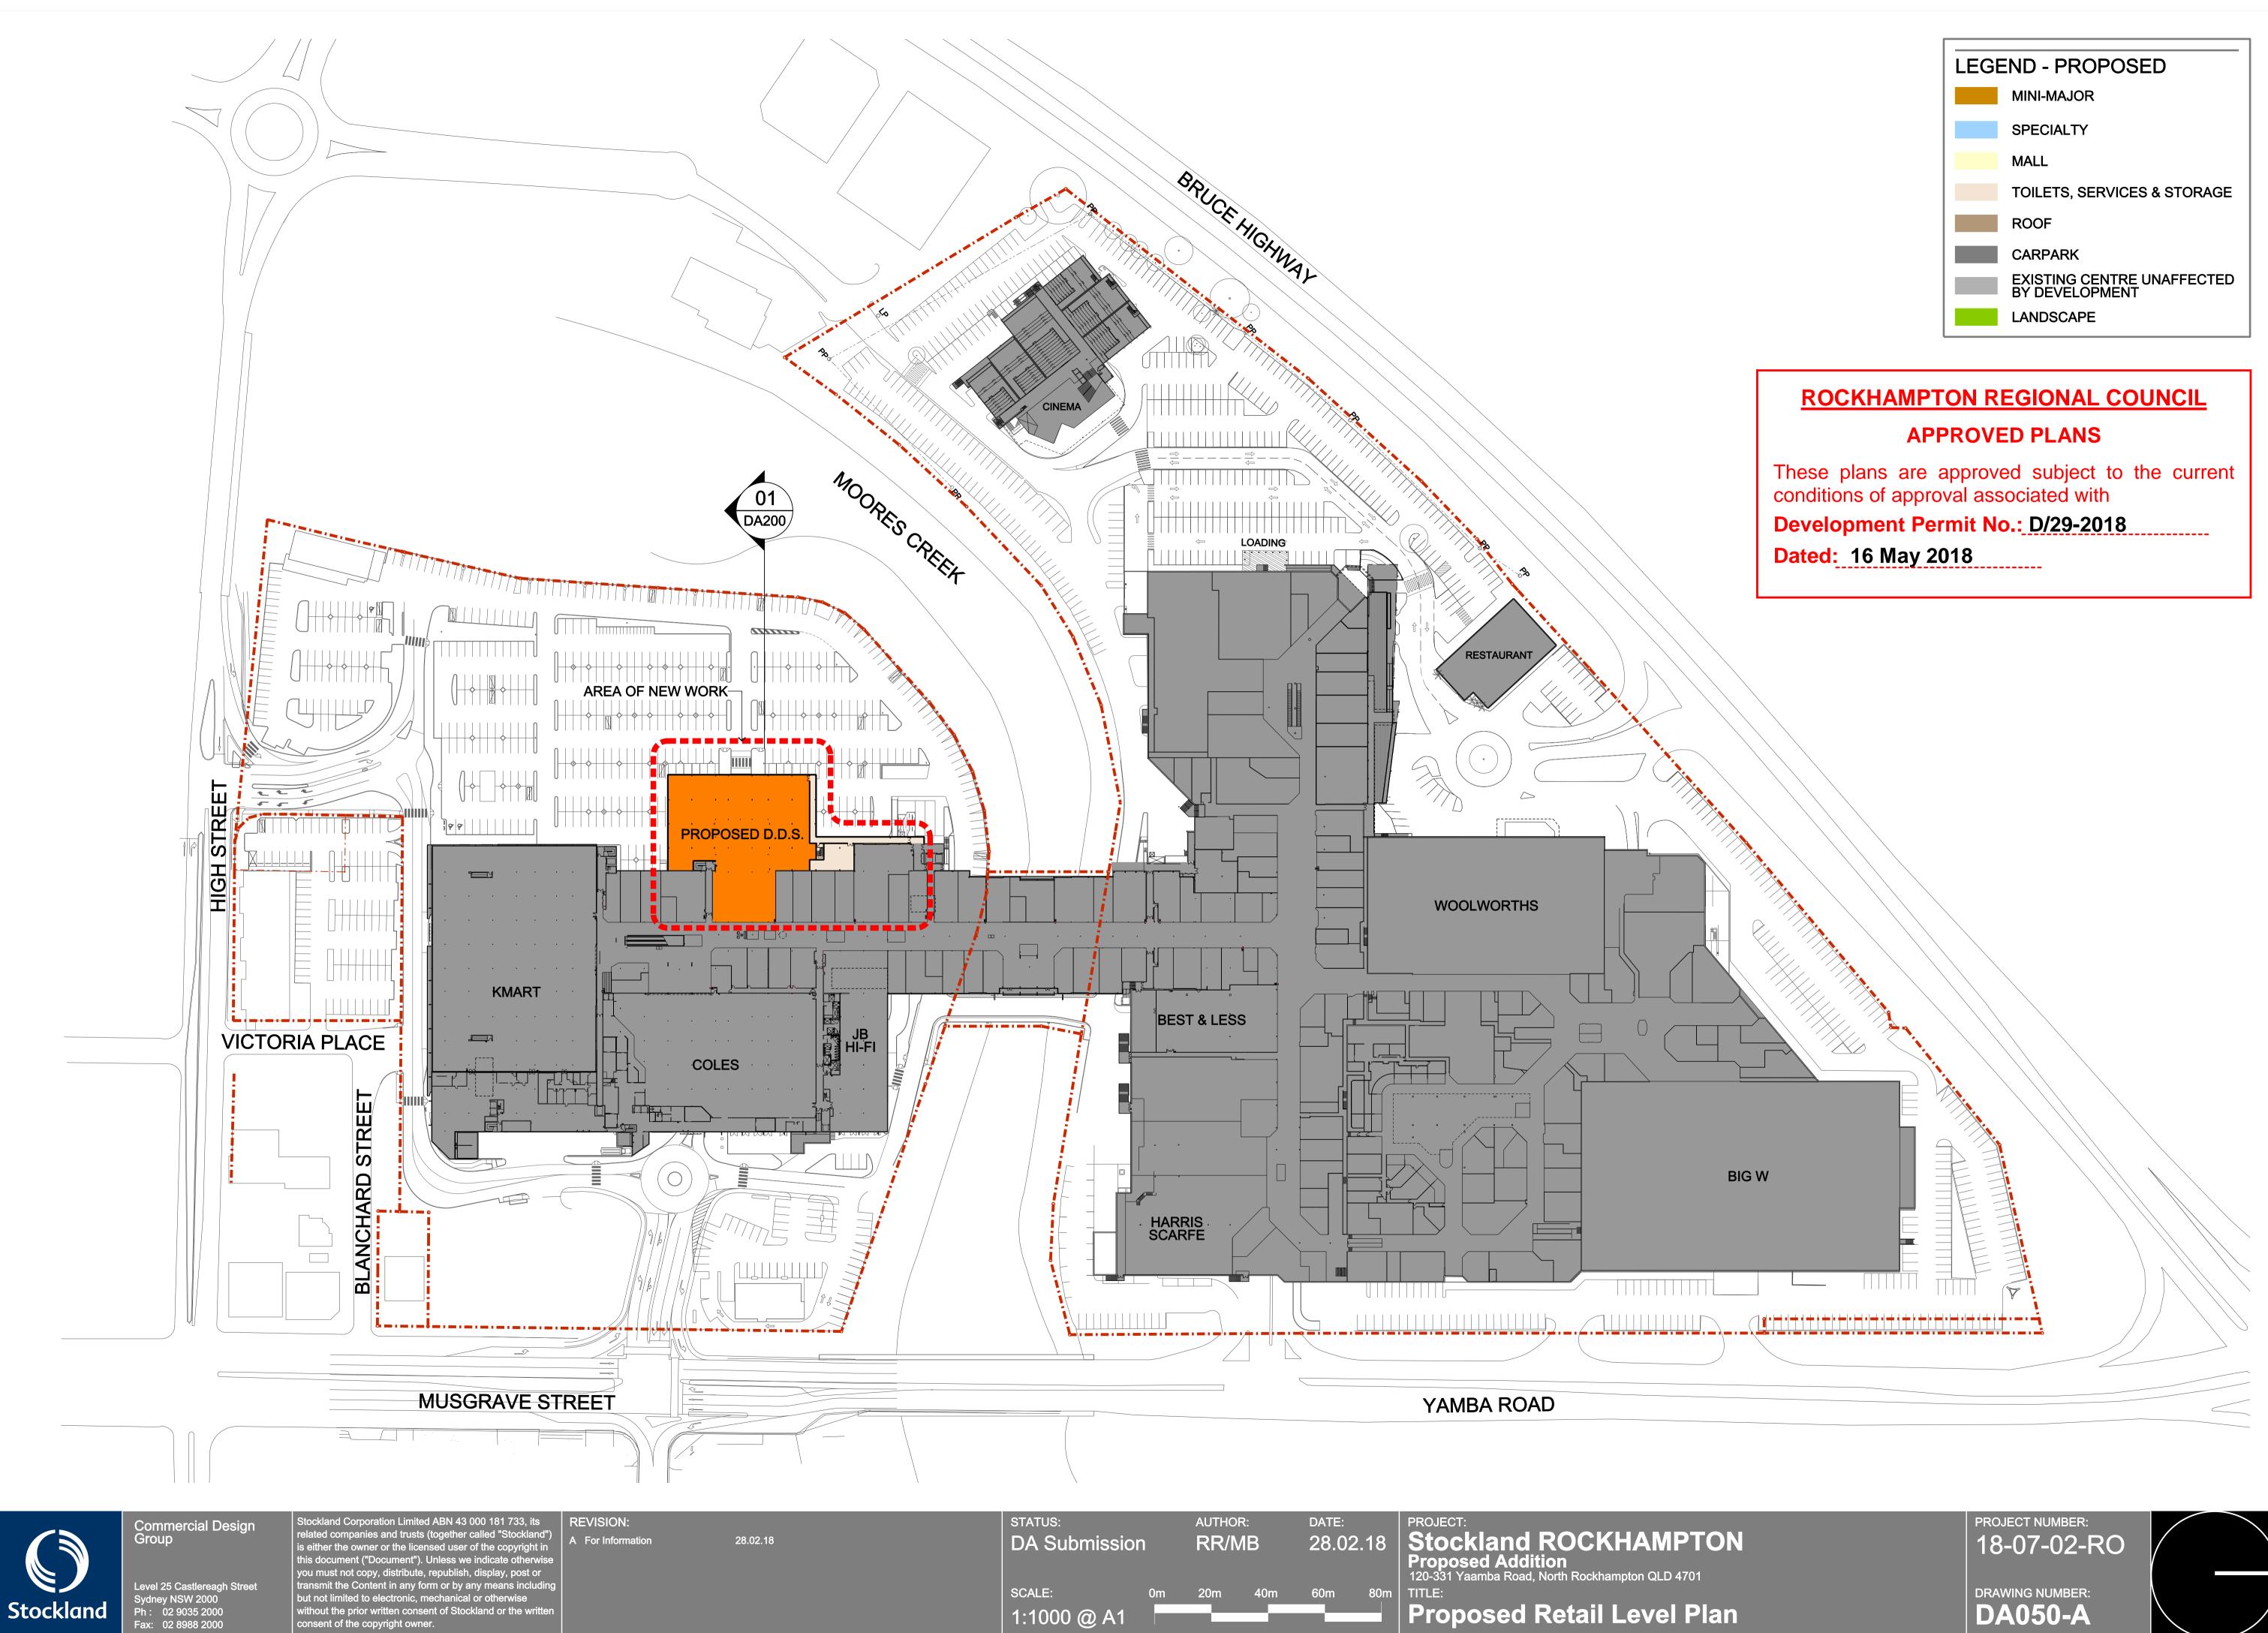

## **ROCKHAMPTON REGIONAL COUNCIL APPROVED PLANS**

These plans are approved subject to the current conditions of approval associated with Development Permit No.: D/29-2018 \_\_\_\_\_ Dated: 16 May 2018 \_\_\_\_\_