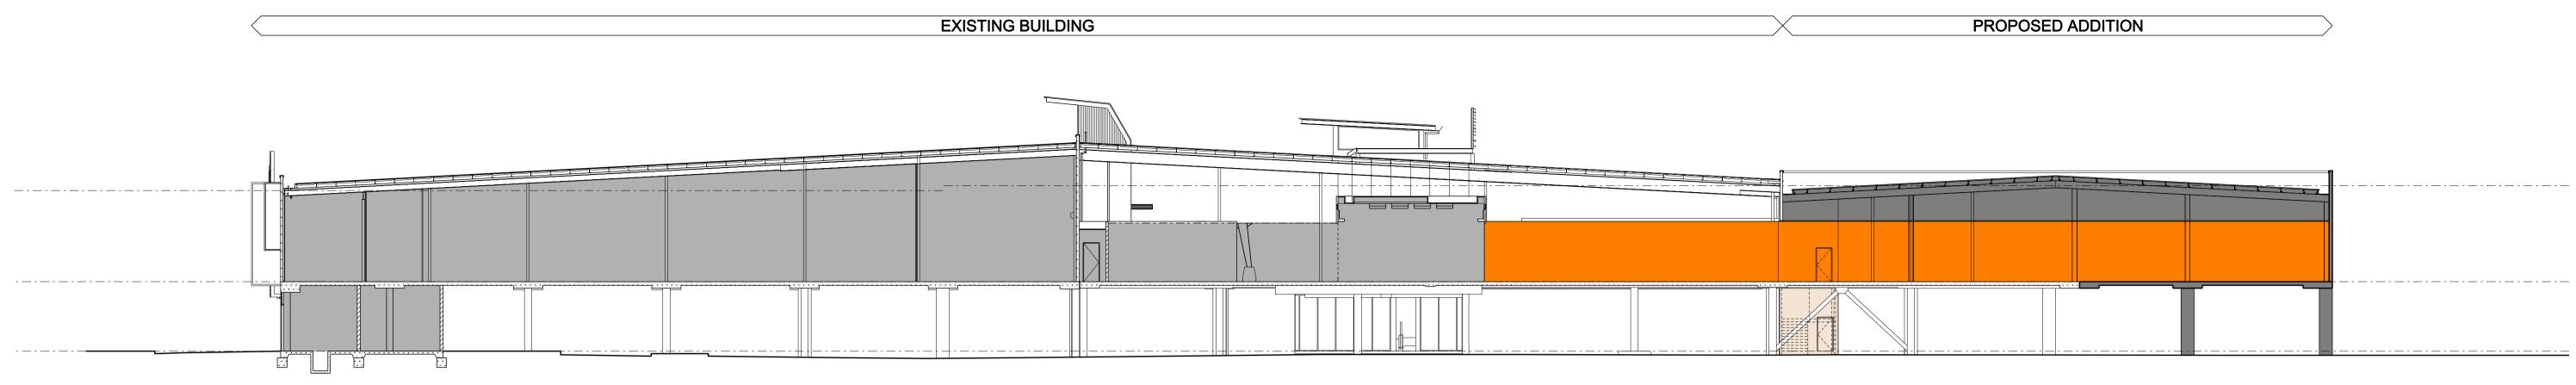

PROJECT NUMBER: 18-07-02-RO DRAWING NUMBER:

**DA011-A** 

Stockland

01 PROPOSED CROSS SECTION Scale 1:200

Commercial Design Group

Level 25 Castlereagh Street Sydney NSW 2000 Ph : 02 9035 2000 Fax: 02 8988 2000

REVISION: A For Information

14.02.18

| EX | ISTING BUILDING |  |
|----|-----------------|--|
|    |                 |  |
|    |                 |  |