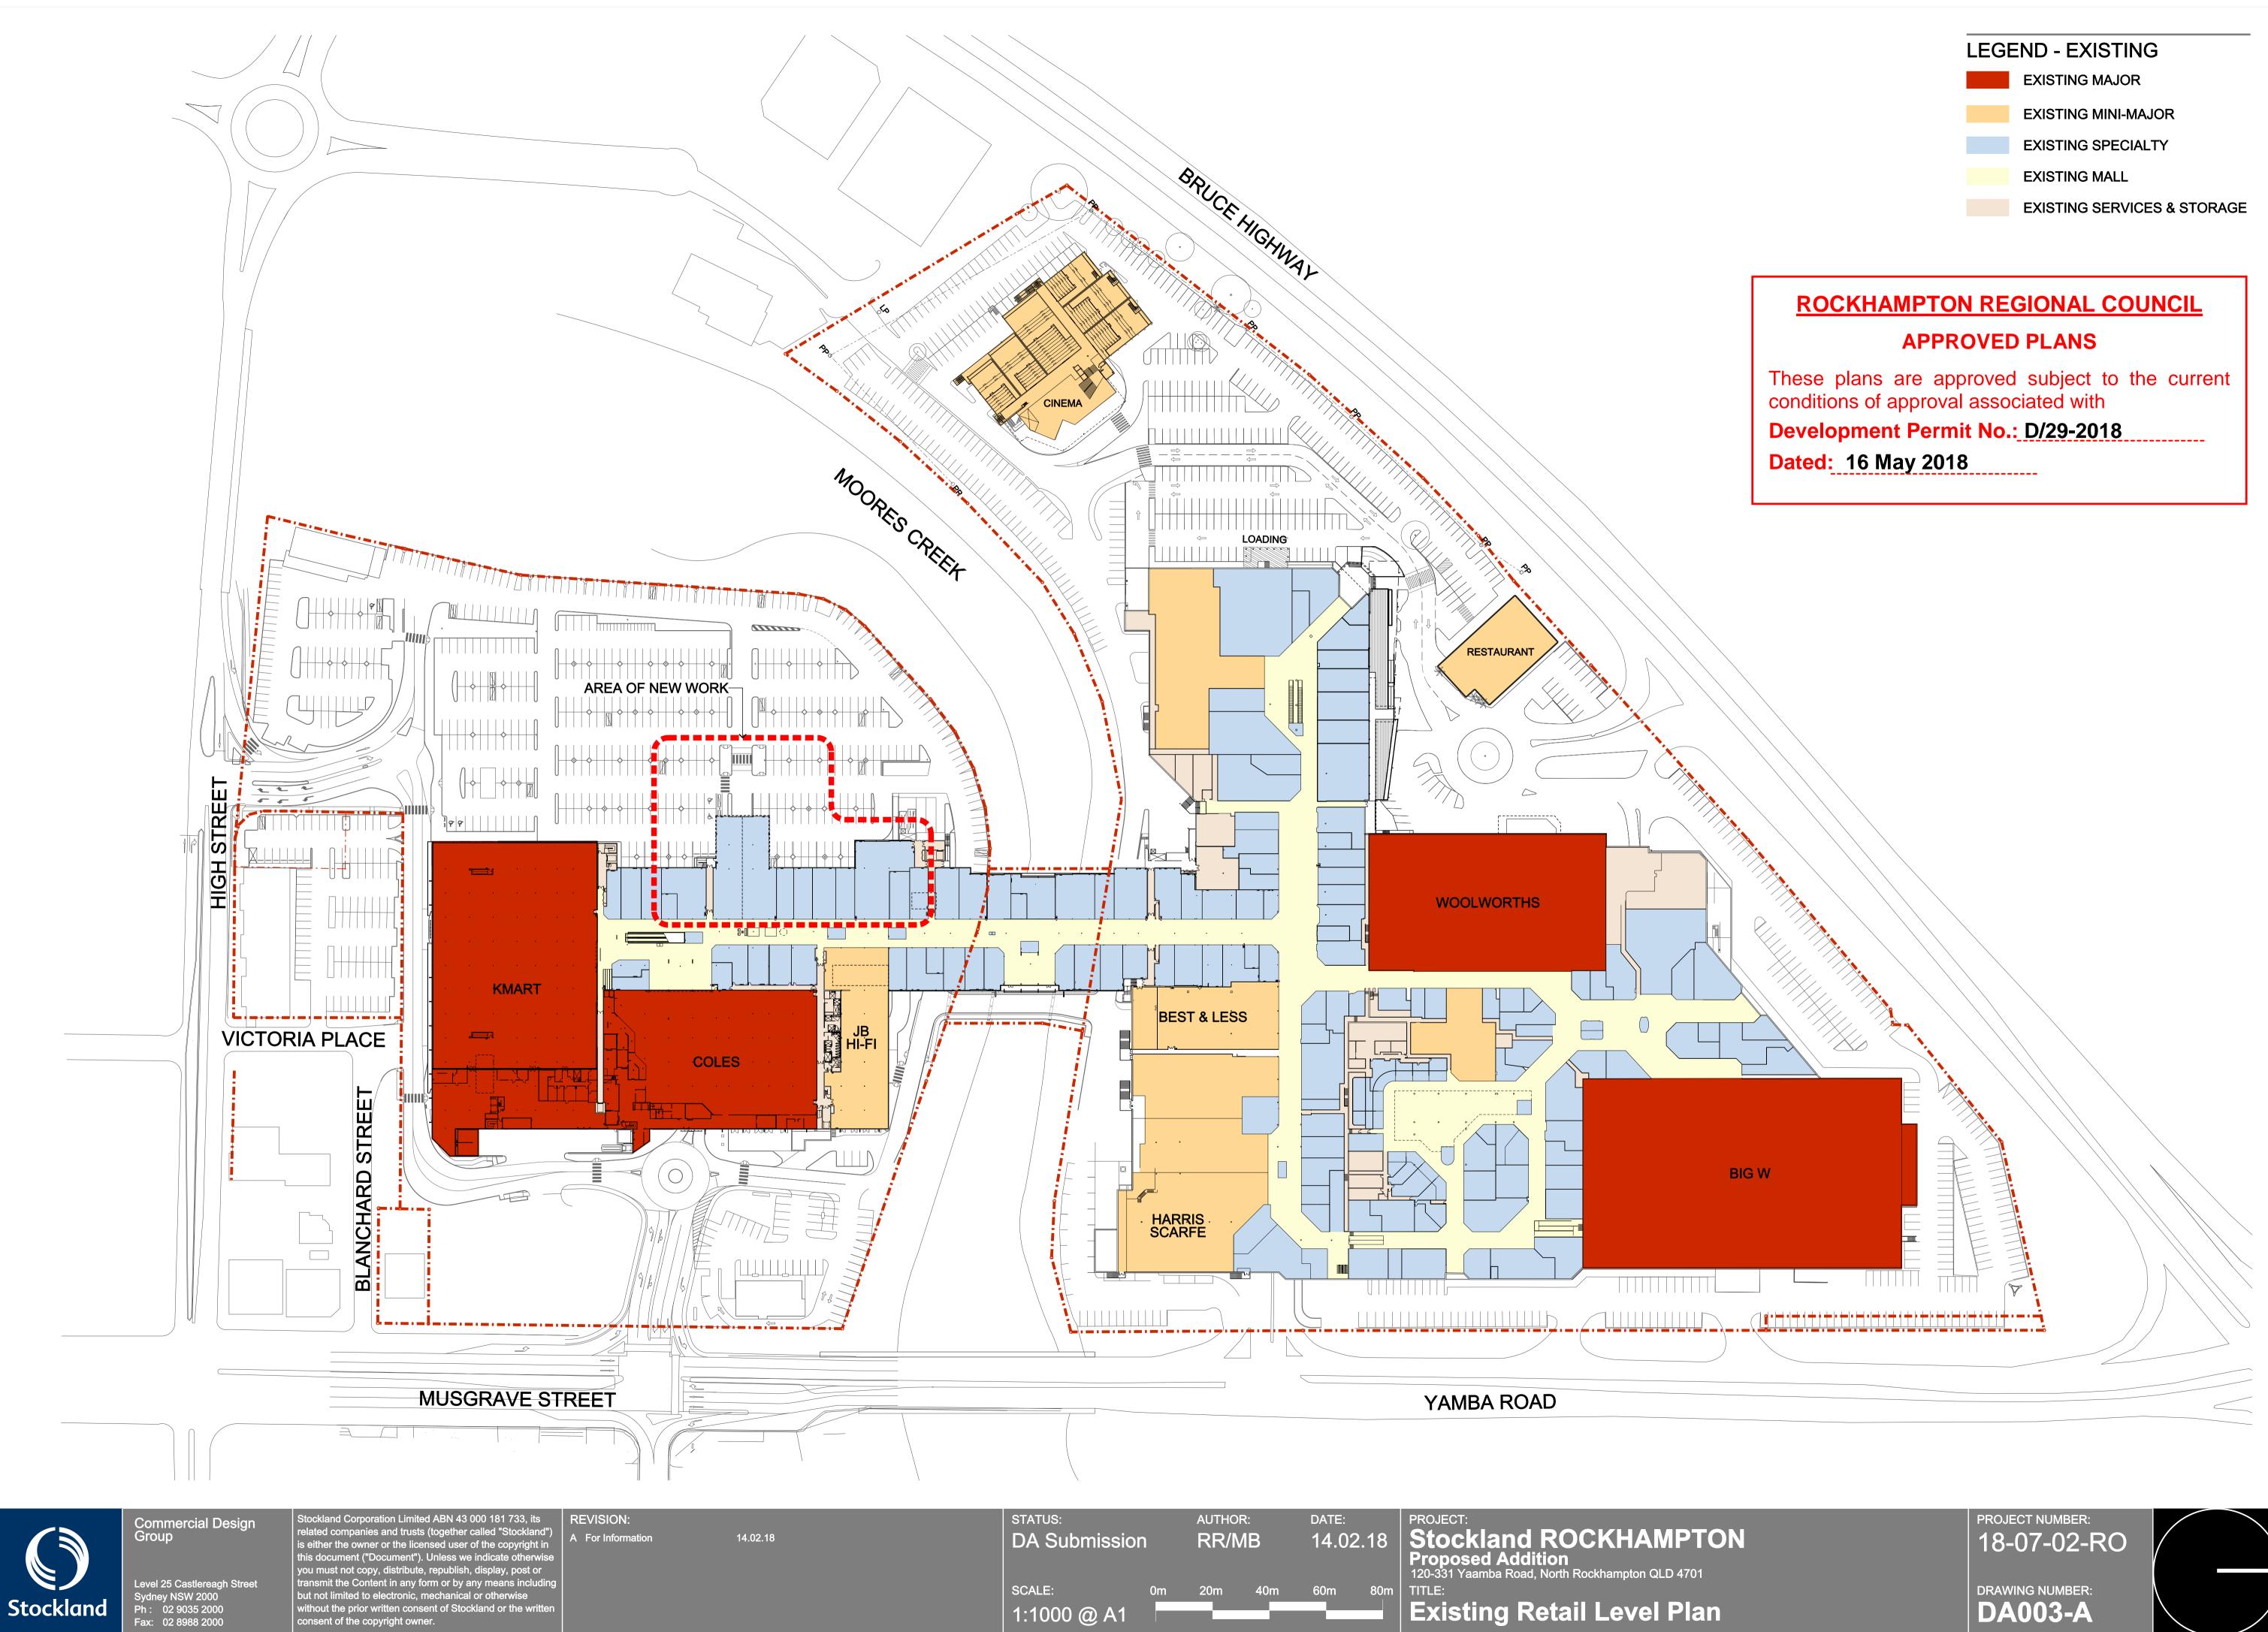

## **ROCKHAMPTON REGIONAL COUNCIL APPROVED PLANS**

These plans are approved subject to the current conditions of approval associated with Development Permit No.: D/29-2018

Dated: 16 May 2018

| Legend |
|--------|
|--------|