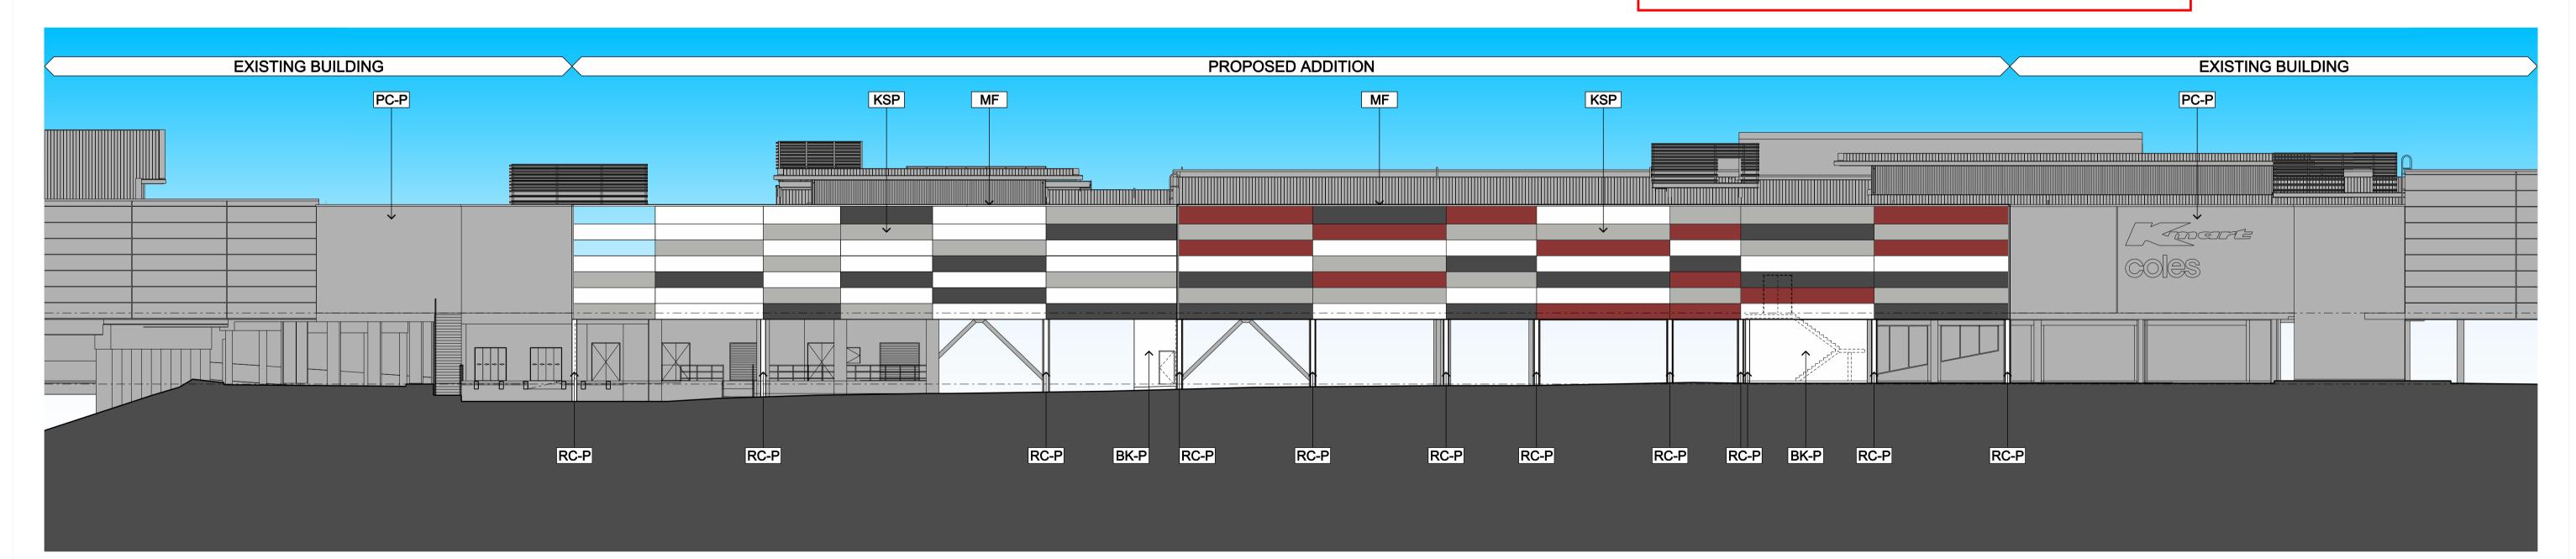

# 01 PROPOSED SOUTH ELEVATION Scale 1:200

BK-P BLOCKWORK - PAINT FINISH

KSP 'KINGSPAN' INSULATED WALL PANEL TO MATCH EXISTING

MF 'COLORBOND' METAL ROOF CAPPINGS

- PC-P EXISTING PRECAST PANEL PAINT FINISH
- RC-P REINFORCED CONCRETE STRUCTURE PAINT FINISH