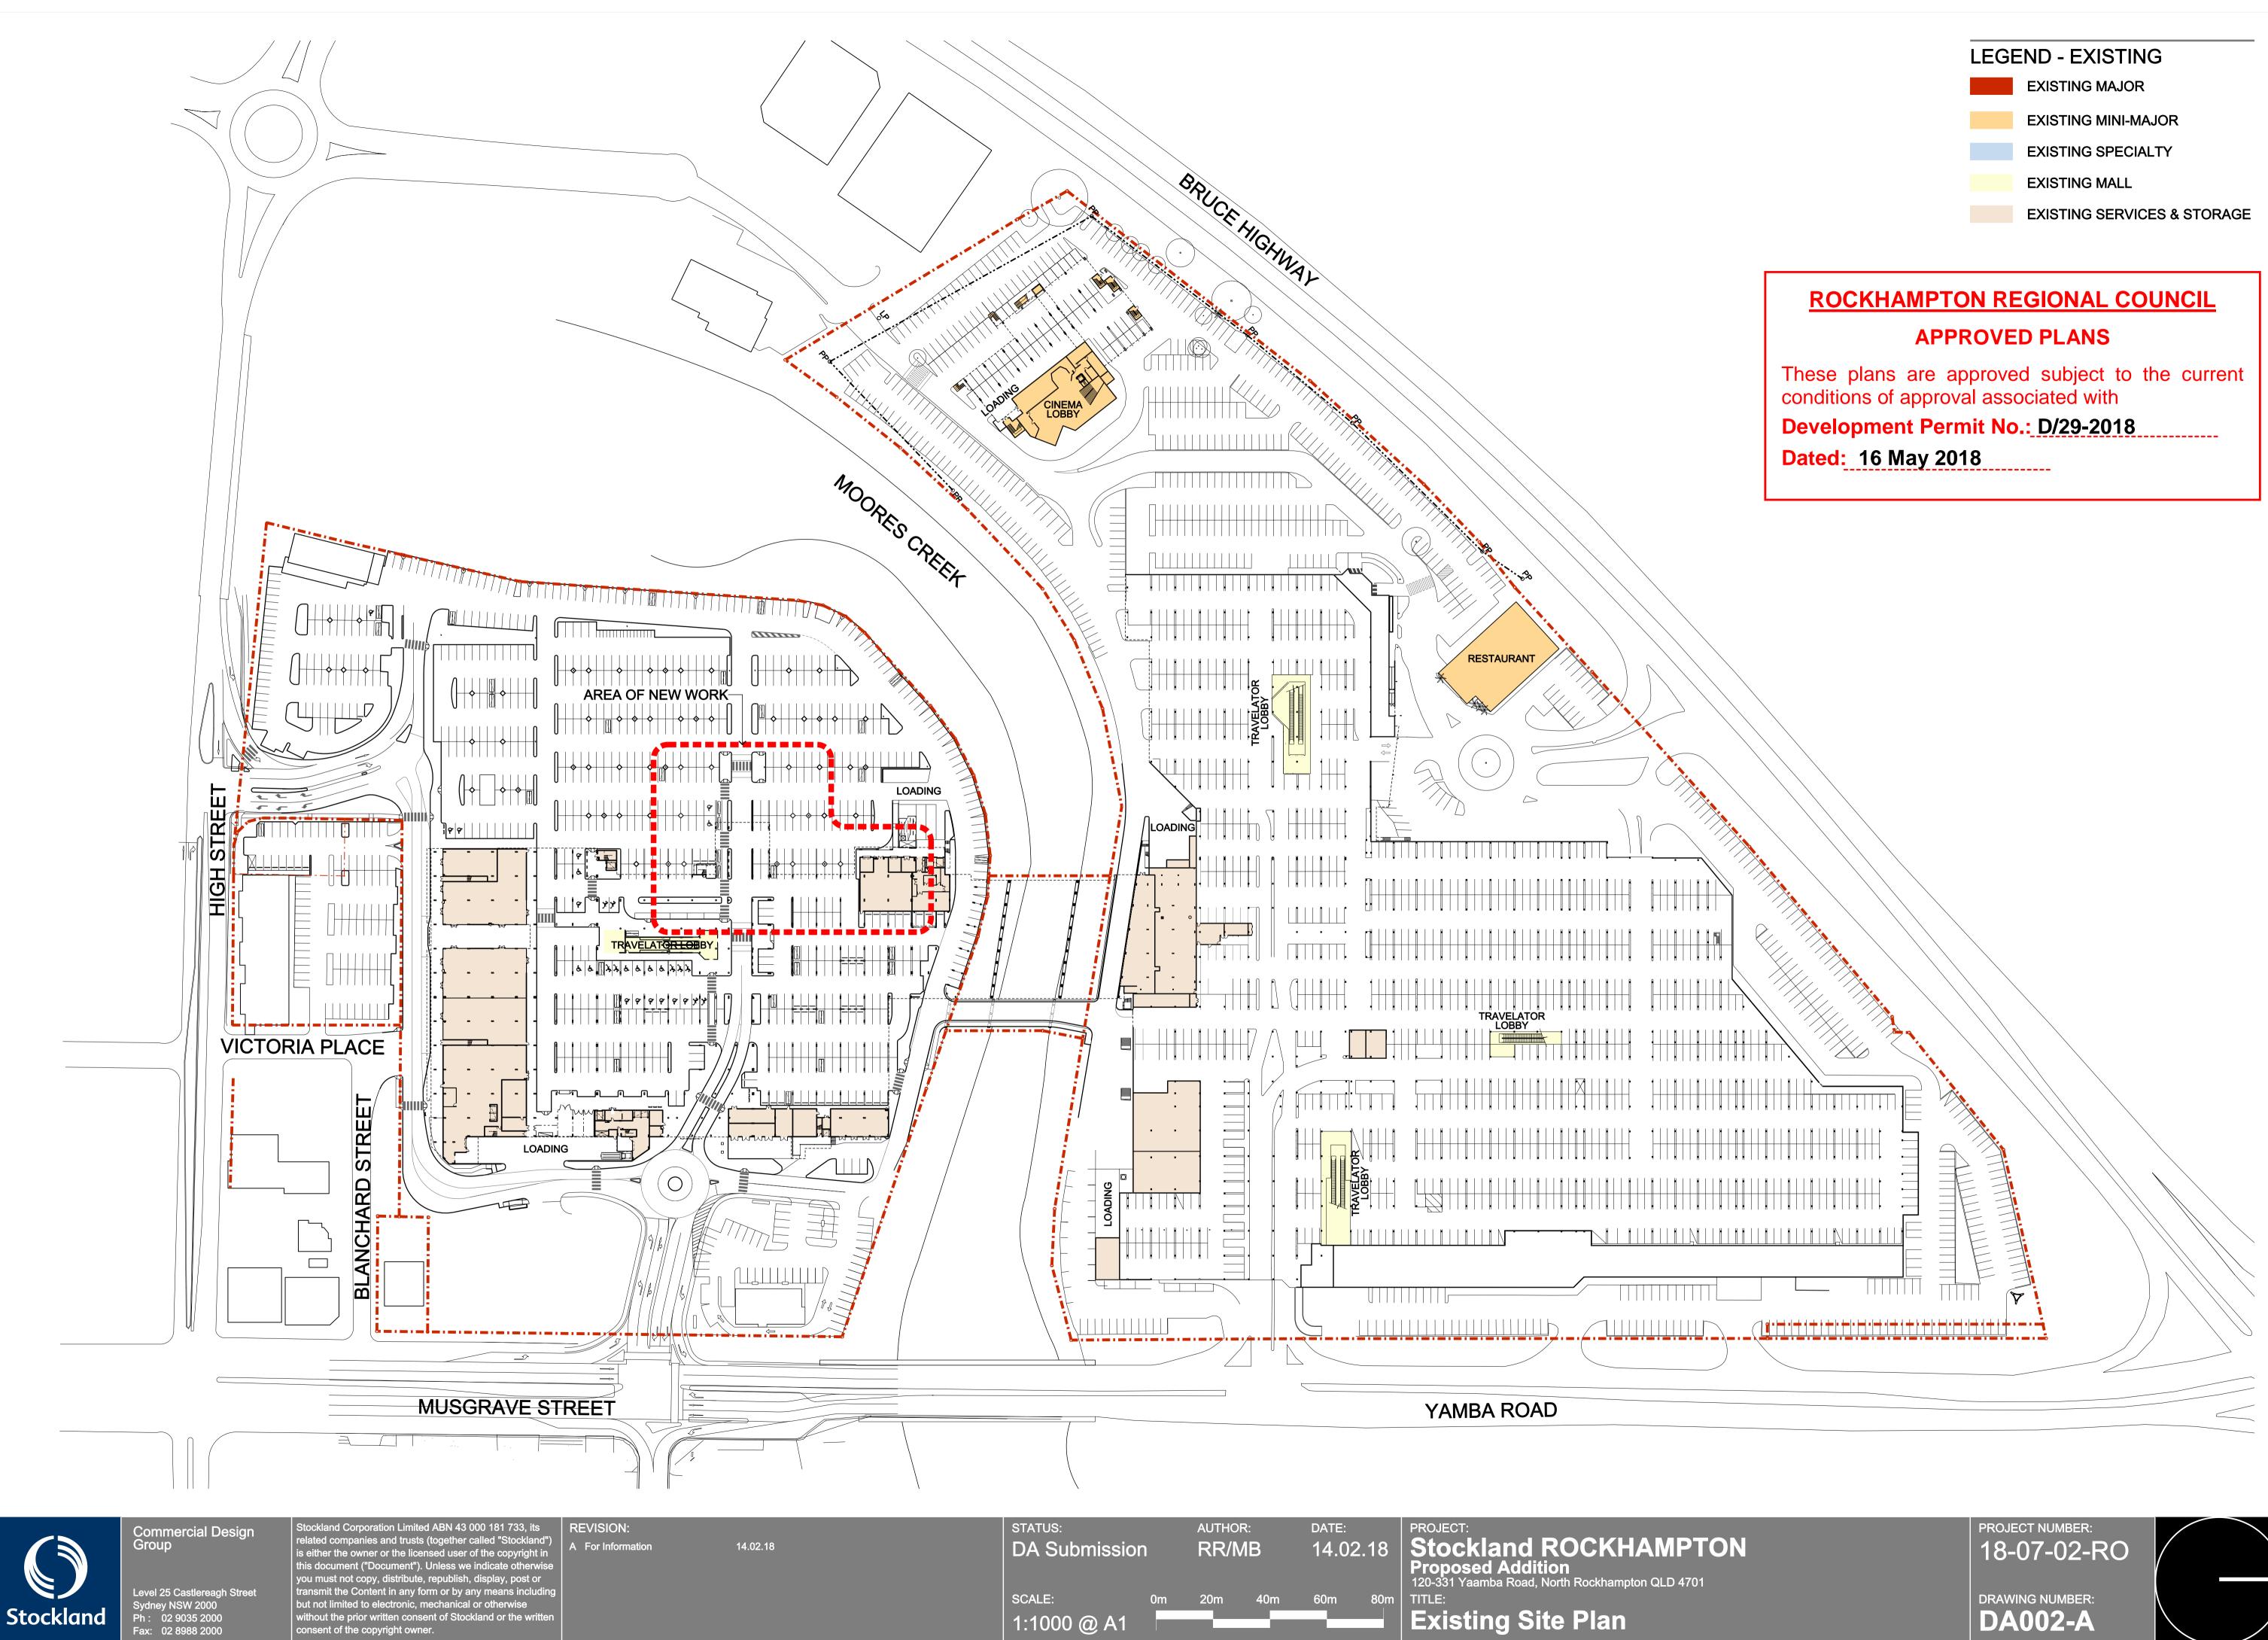

## **ROCKHAMPTON REGIONAL COUNCIL APPROVED PLANS**

These plans are approved subject to the current conditions of approval associated with Development Permit No.: D/29-2018 \_\_\_\_\_ Dated: 16 May 2018 \_\_\_\_\_