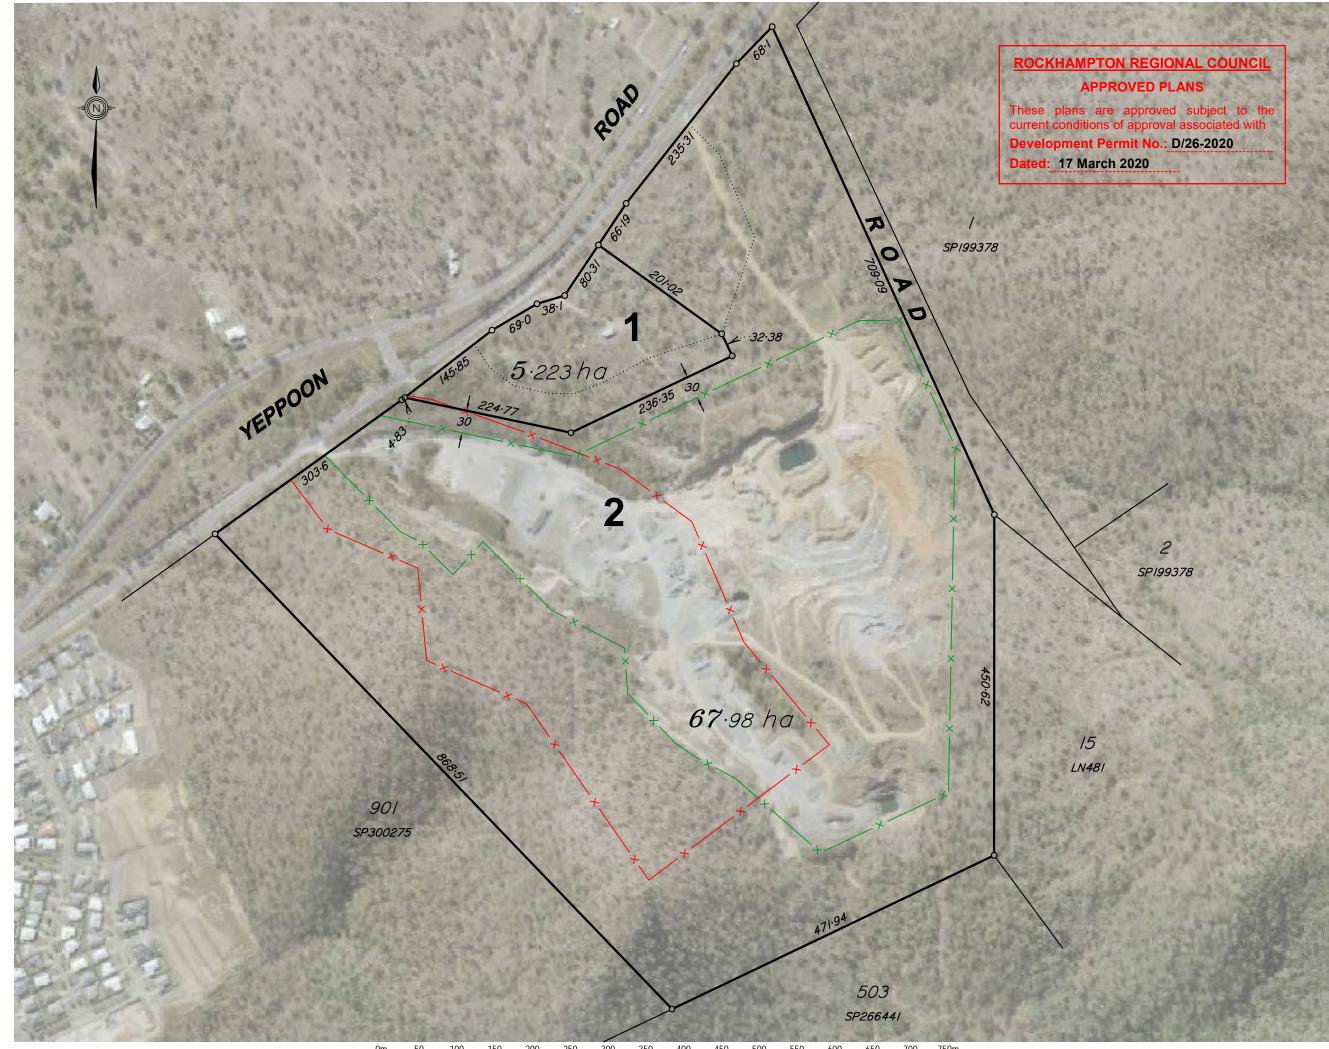

0m 50 100 150 200 250 300 350 400 450 500 550 600 650 700 750m — × —

Denotes Existing Extraction Boundary

Denotes Proposed Extraction Boundary

## 184 & 198 Yeppoon Road, Norman Gardens

Plan of Reconfiguration Plan (2 Lots into 2 Lots Realignment) with Ortho Underlay

rpd

# Lots 1 & 2 on RP618088