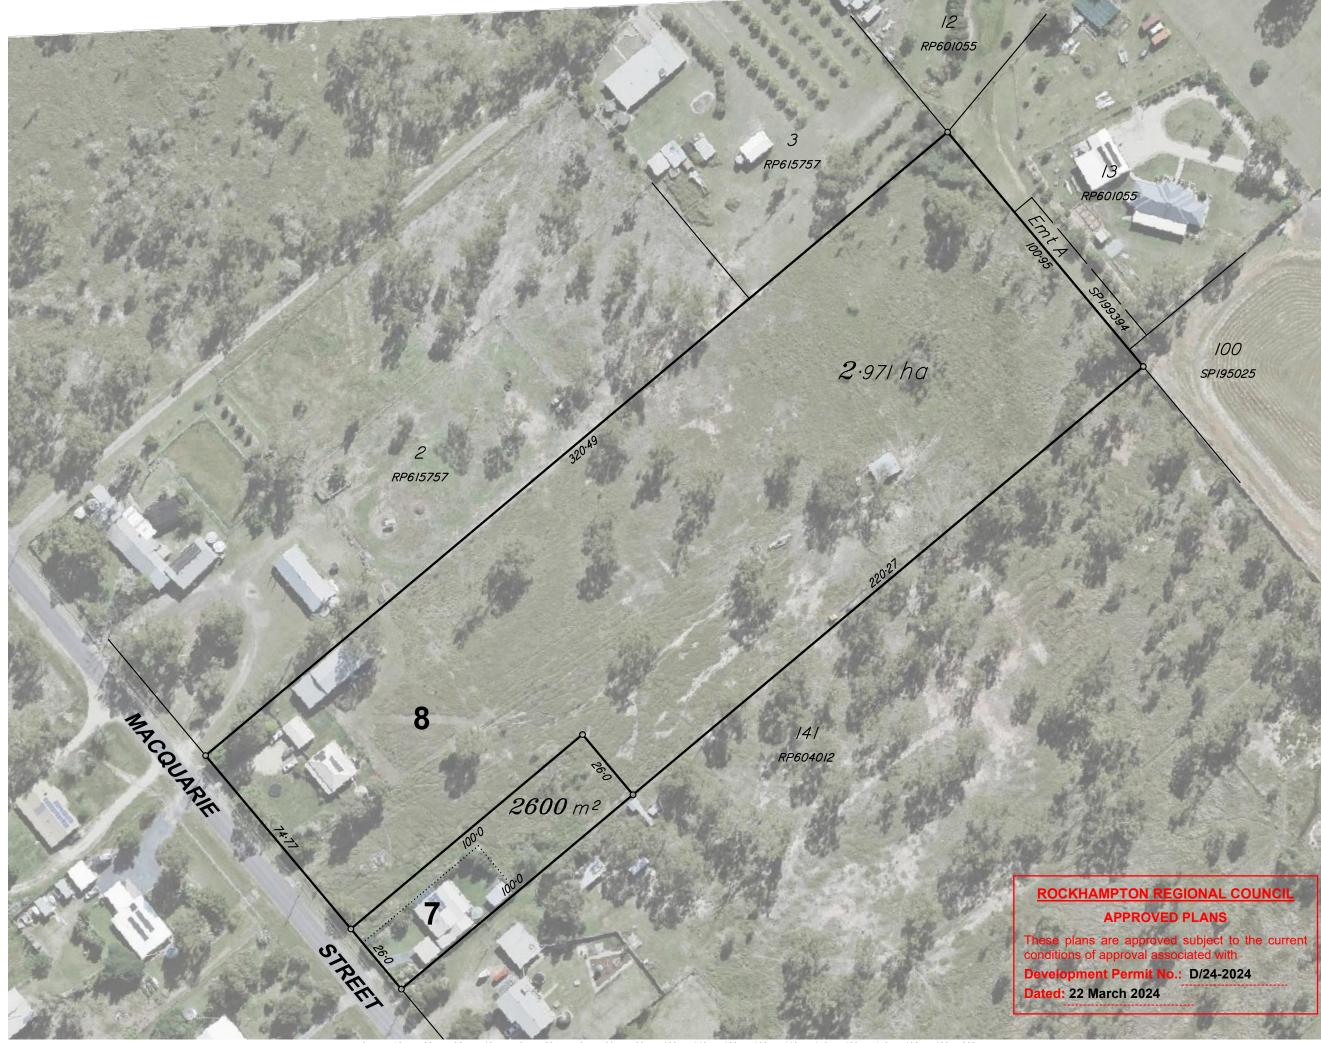

## 123 & 131 Macquarie Street, Gracemere

<sup>®</sup>Reconfiguration Plan 2 Lots into 2 Lots Realignment (With QLD Globe Underlay)

# Lots 7 & 8 on RP855464

### Rockhampton Regional Council

| issue                                                                                                                                         | date       | details       | authorised    |  |
|-----------------------------------------------------------------------------------------------------------------------------------------------|------------|---------------|---------------|--|
| Α                                                                                                                                             | 30-11-2023 | Initial Issue | RJKF          |  |
| -                                                                                                                                             | -          | -             | -             |  |
|                                                                                                                                               |            |               |               |  |
|                                                                                                                                               |            |               |               |  |
|                                                                                                                                               |            |               |               |  |
|                                                                                                                                               |            |               |               |  |
| created                                                                                                                                       |            |               |               |  |
| Capricornsurveygroupcq<br>SURVEYING & PLANNING SOLUTIONS<br>07 4927 5199   reception@cegcq.com.au   132 Victoria Parade, Rockhampton OLD 4700 |            |               |               |  |
| scale datum                                                                                                                                   |            |               |               |  |
| 1:1250 @ A3 -                                                                                                                                 |            |               |               |  |
| sheet no. ca                                                                                                                                  |            |               | cad file      |  |
| 1 of 1                                                                                                                                        |            | 9193-01-      | 9193-01-ROL-A |  |
| plan no.                                                                                                                                      |            |               | issue         |  |