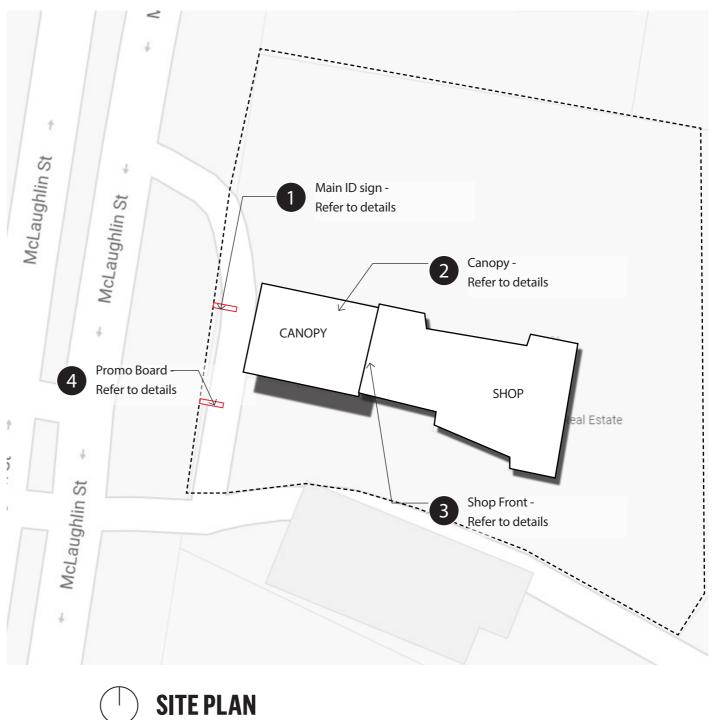

## **GRAEMERE AMPOL**

URBIS

GRACEMERE AMPOL | 10 MCLAUGHLIN ST, GRACEMERE QLD 4702 - SITE 11316 PREPARED BY URBIS FOR AMPOL

PROJECT: GRACEMERE DATE: 09.11.2021 PAGE: 2 OF 6 REV: A SCALE: NTS

NOTE: DO NOT SCALE OFF DRAWINGS