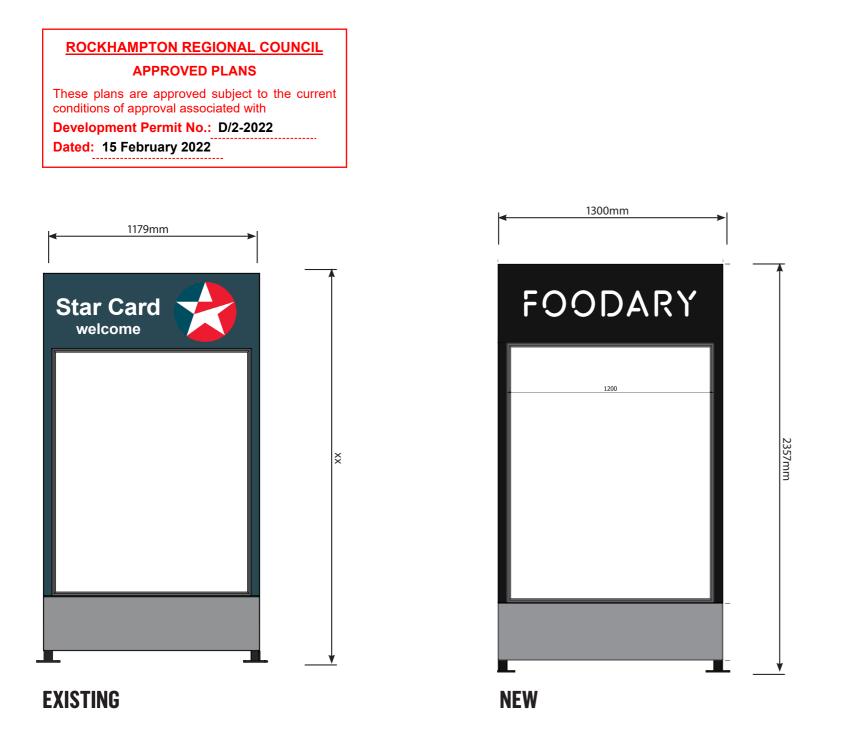

## **ROCKHAMPTON REGIONAL COUNCIL**

## **APPROVED PLANS**

These plans are approved subject to the current conditions of approval associated with **Development Permit No.:** D/2-2022

Dated: 15 February 2022

## **5** PROMO BOARD

GRACEMERE AMPOL | 10 MCLAUGHLIN ST, GRACEMERE QLD 4702 - SITE 11316 PREPARED BY URBIS FOR AMPOL

PROJECT: GRACEMERE DATE: 09.11.2021 PAGE: 6 OF 6 REV: A SCALE: NTS

NOTE: DO NOT SCALE OFF DRAWINGS