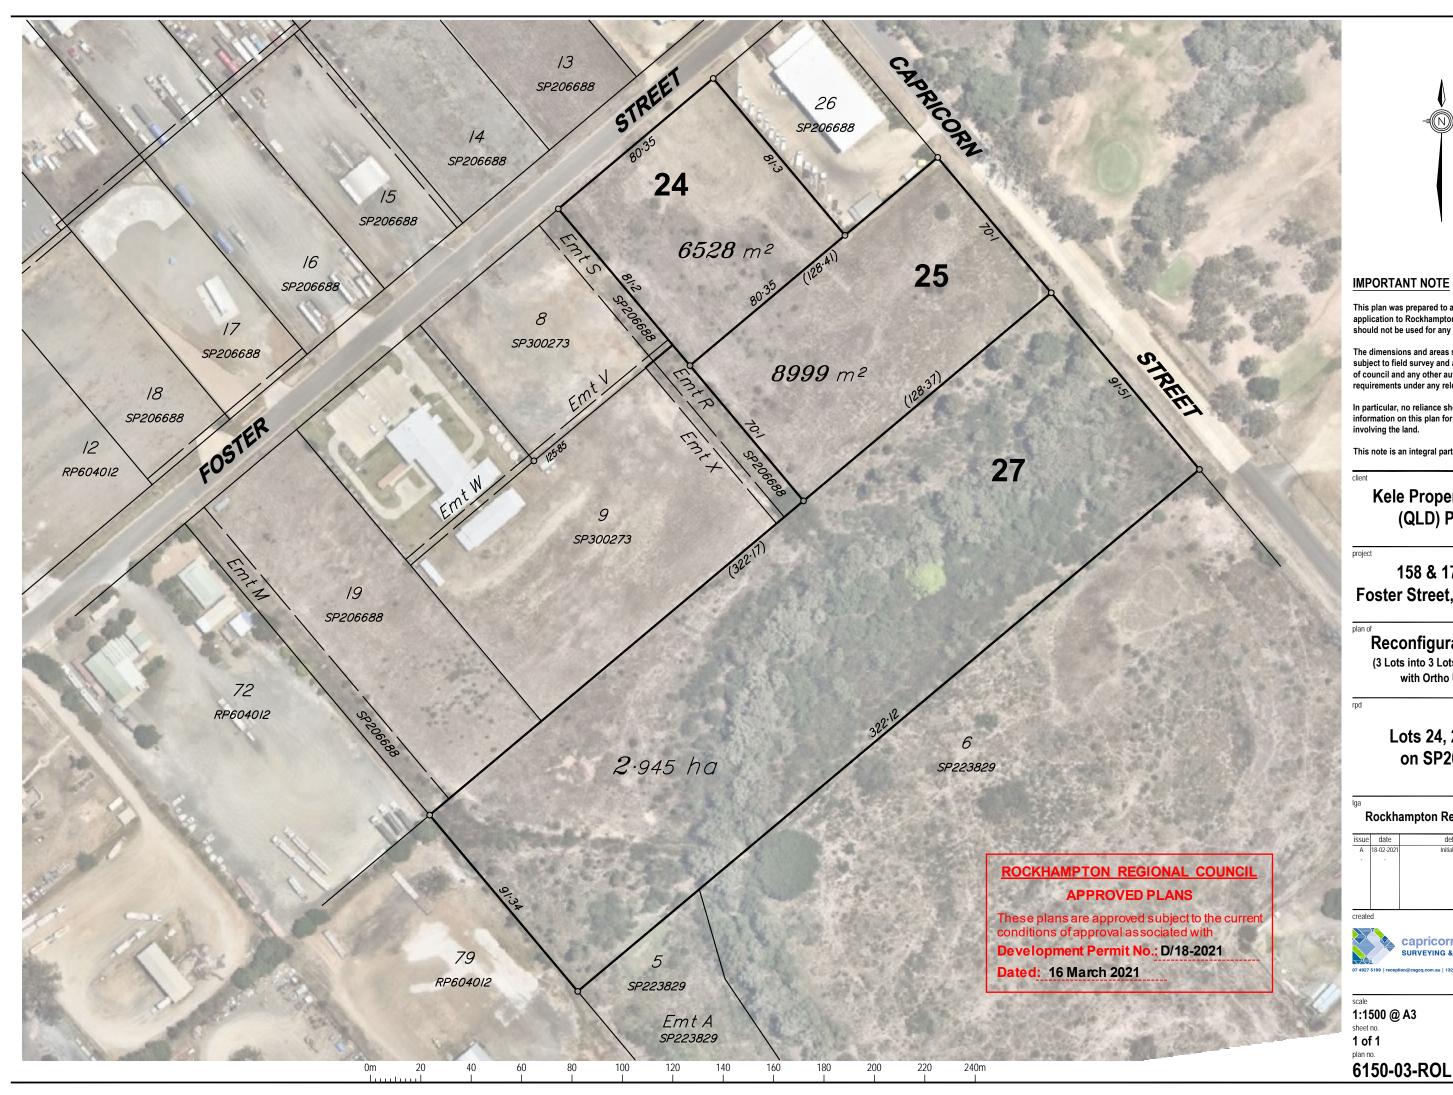

# Kele Property Group (QLD) Pty Ltd

project

client

## 158 & 176-180 **Foster Street, Gracemere**

plan of

**Reconfiguration Plan** (3 Lots into 3 Lots Realignment) with Ortho Underlay

rpd

sheet no

plan no

### Lots 24, 25 & 27 on SP206688

#### **Rockhampton Regional Council**

| issue   | date       | details       | authorised |
|---------|------------|---------------|------------|
| Α       | 18-02-2021 | Initial Issue | RJKF       |
| -       |            | -             | -          |
|         |            |               |            |
|         |            |               |            |
|         |            |               |            |
|         |            |               |            |
| created |            |               |            |
|         |            |               |            |