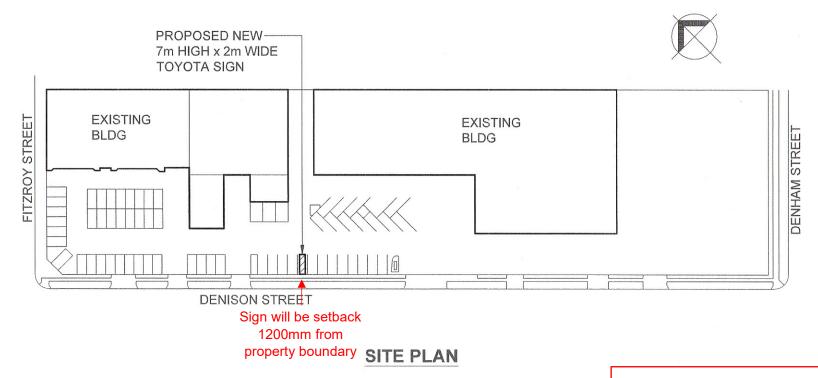

#### **APPROVED PLANS**

These plans are approved subject to the current conditions of approval associated with **Development Permit No.:** D/18-2019 Dated: 12 April 2019

| × |                                          |        |                 |      |          |            |
|---|------------------------------------------|--------|-----------------|------|----------|------------|
|   |                                          | 10     |                 |      |          |            |
|   |                                          | /      |                 |      |          |            |
|   | K                                        | 20     | th              | 2    | ~        |            |
| C | R                                        | ito    | 2316            | 54   |          |            |
|   | 2                                        | 2-3    | 2.20            | 019  | 7        |            |
|   | 18.02.19                                 | A      | Const is        | sue  |          |            |
|   | DATE                                     | REV.   | NOTE            | ES   |          |            |
|   | APPR                                     | OVED   |                 |      |          |            |
|   | CHEC                                     |        |                 |      |          |            |
|   | DRAWN                                    |        |                 | JMT  |          |            |
|   | DESIG                                    |        | L               | JMT  |          |            |
| - |                                          | SEL    | L<br>LTING      | 2    |          |            |
|   |                                          |        | ERS             |      | / L1     | ГD         |
|   | A.B.I                                    | N. N.( | o. 78 00        | 65 1 | 54 9     | 49         |
|   |                                          |        | RD AVE          |      |          |            |
|   |                                          |        | OCKHA<br>NE: 07 |      |          |            |
|   | EMAIL: jtapsell@bigpond.net.au           |        |                 |      |          |            |
| 5 | PROJECT                                  |        |                 |      |          |            |
|   | Proposed New Sign<br>7m x 2m Toyota Sign |        |                 |      |          |            |
|   | FOR<br>Ian Weigh Motors                  |        |                 |      |          |            |
|   |                                          |        |                 |      |          |            |
|   | AT                                       |        |                 |      |          |            |
|   | Dennison Street<br>Rockhampton           |        |                 |      |          |            |
|   |                                          |        |                 |      |          |            |
|   | JOB N                                    | lo.    | 01              | 19   | -1       | 9          |
|   | REV.                                     |        | A               |      | SHE<br>1 | ET<br>of 2 |
|   |                                          |        |                 |      |          |            |