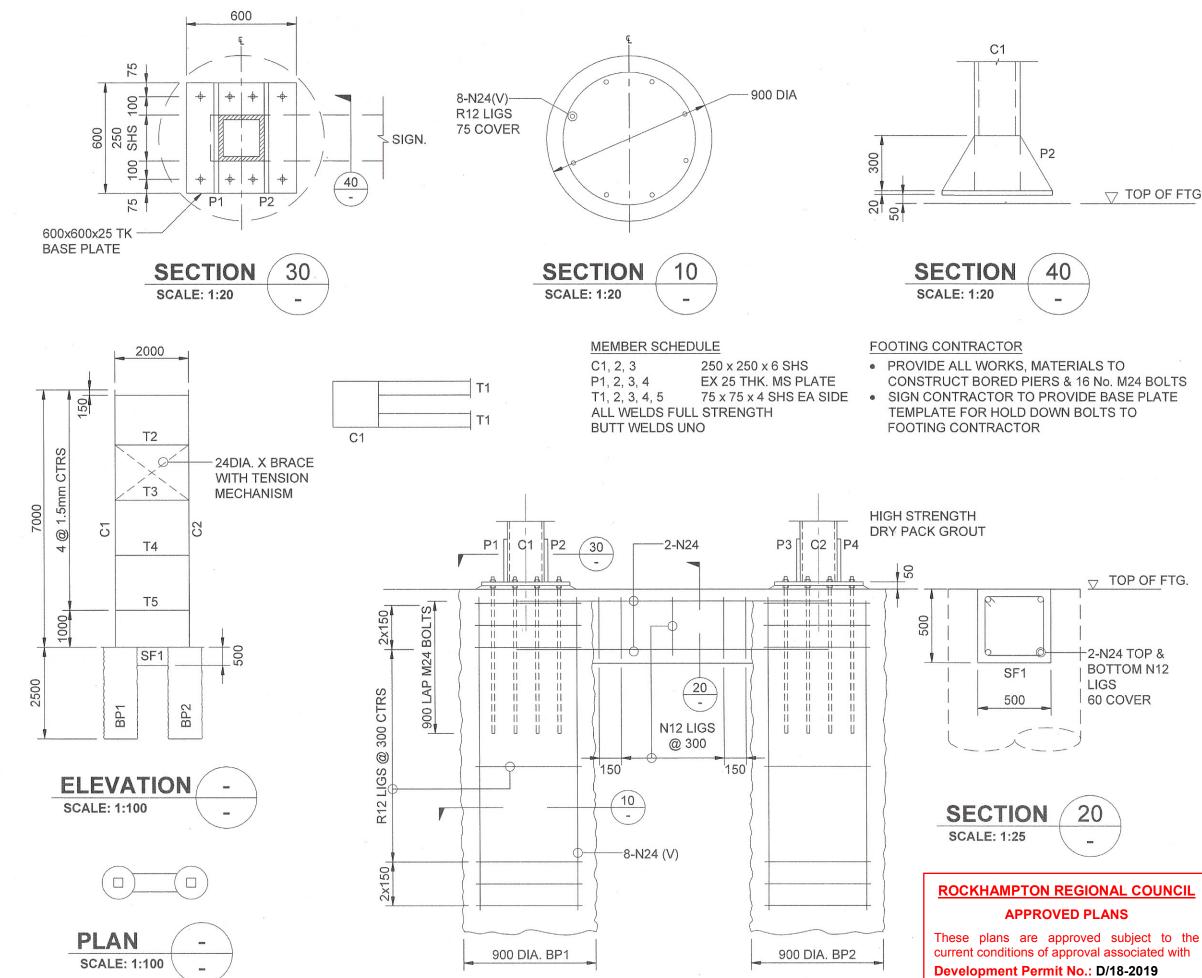

## **DESIGN NOTES**

1. All loadings have been assessed in accordance with AS1170 Dead Load.....Self weight

| 2.   | The design wind criteria to AS1170.2 are as follows: |                                                                                                                                                                                                                                                                                                                                                                                                                                                                                                                                                                                                                                                                                                     |  |
|------|------------------------------------------------------|-----------------------------------------------------------------------------------------------------------------------------------------------------------------------------------------------------------------------------------------------------------------------------------------------------------------------------------------------------------------------------------------------------------------------------------------------------------------------------------------------------------------------------------------------------------------------------------------------------------------------------------------------------------------------------------------------------|--|
|      | Design life:                                         | 50 years                                                                                                                                                                                                                                                                                                                                                                                                                                                                                                                                                                                                                                                                                            |  |
|      | Region:                                              | C (Cyclonic)                                                                                                                                                                                                                                                                                                                                                                                                                                                                                                                                                                                                                                                                                        |  |
|      | Importance level:                                    | 2                                                                                                                                                                                                                                                                                                                                                                                                                                                                                                                                                                                                                                                                                                   |  |
|      | Terrain category:                                    | 3                                                                                                                                                                                                                                                                                                                                                                                                                                                                                                                                                                                                                                                                                                   |  |
|      | Topographic Multiplier Mt:                           | 1.0                                                                                                                                                                                                                                                                                                                                                                                                                                                                                                                                                                                                                                                                                                 |  |
|      | Terrain/Height Mutliplier Mz, CAT:                   | 1.08 (All region, SLS)                                                                                                                                                                                                                                                                                                                                                                                                                                                                                                                                                                                                                                                                              |  |
|      |                                                      | 1.13 (All region C, ULS)                                                                                                                                                                                                                                                                                                                                                                                                                                                                                                                                                                                                                                                                            |  |
|      | Shielding Multiplier, Ms:                            | 1.0                                                                                                                                                                                                                                                                                                                                                                                                                                                                                                                                                                                                                                                                                                 |  |
| 1000 |                                                      | and the second se |  |

3. Foundation......100kPa safe allowable bearing pressure

## **CONCRETE NOTES**

- 1. All concrete works and materials shall comply with AS3600 Concrete Code
- 2. Readymixed concrete shall be supplied by an approved concrete supplier Concrete Durability class A2 --- Tropical Climate Zone
- footings.....durability class A2, 50 min cover, 100 slump N32 3. Concrete shall be thoroughly vibrated & cured with an approved curing compound

√ TOP OF FTG.

| ]      |                                                |
|--------|------------------------------------------------|
|        | -2-N24 TOP &<br>BOTTOM N12<br>LIGS<br>60 COVER |
| -<br>J |                                                |

20

Dated: 12 April 2019

RPEQ 3164 22.2.2019

| А    | Const issue         |                         |
|------|---------------------|-------------------------|
| REV. | NOTES               |                         |
| OVED |                     |                         |
| KED  |                     |                         |
| /N   | JMT                 |                         |
| ΒN   | JMT                 |                         |
|      | REV.<br>OVED<br>KED | REV. NOTES OVED KED JMT |