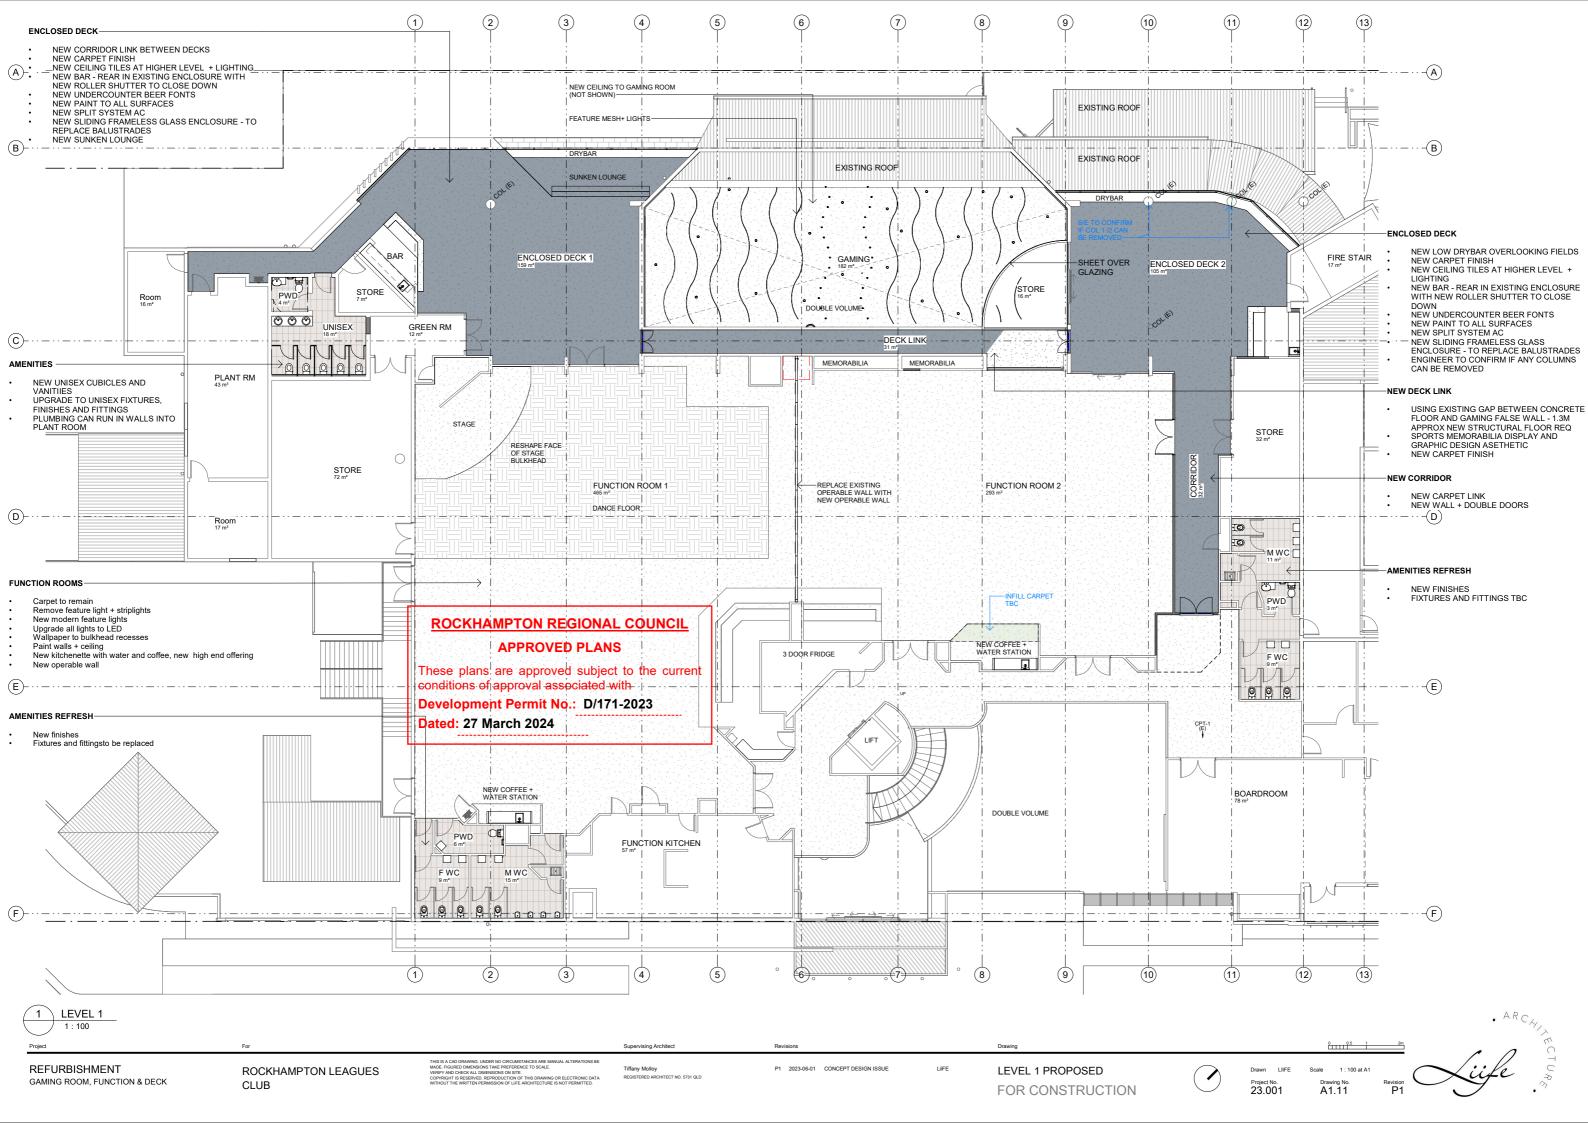

### **ROCKHAMPTON REGIONAL COUNCIL**

### **APPROVED PLANS**

These plans are approved subject to the current conditions of approval associated with

Development Permit No.: D/171-2023

Dated: 27 March 2024

REFURBISHMENT GAMING ROOM, FUNCTION & DECK ROCKHAMPTON LEAGUES CLUB THIS IS A CAD DRAWING. UNDER NO CIRCUMSTANCES ARE MANUAL ALTERA MADE. FIGURED DIMENSIONS TAKE PREFERENCE TO SCALE. VERIFY AND CHECK ALL DIMENSIONS ON SITU COPYRIGHT IS RESERVED. REPRODUCTION OF THIS DRAWING OR ELECTRO WITHOUT THE WRITTEN PERMISSION OF LIFE ARCHITECTURE IS NOT PERMI Tiffany Molloy REGISTERED ARCHITECT NO. 5731 QLD