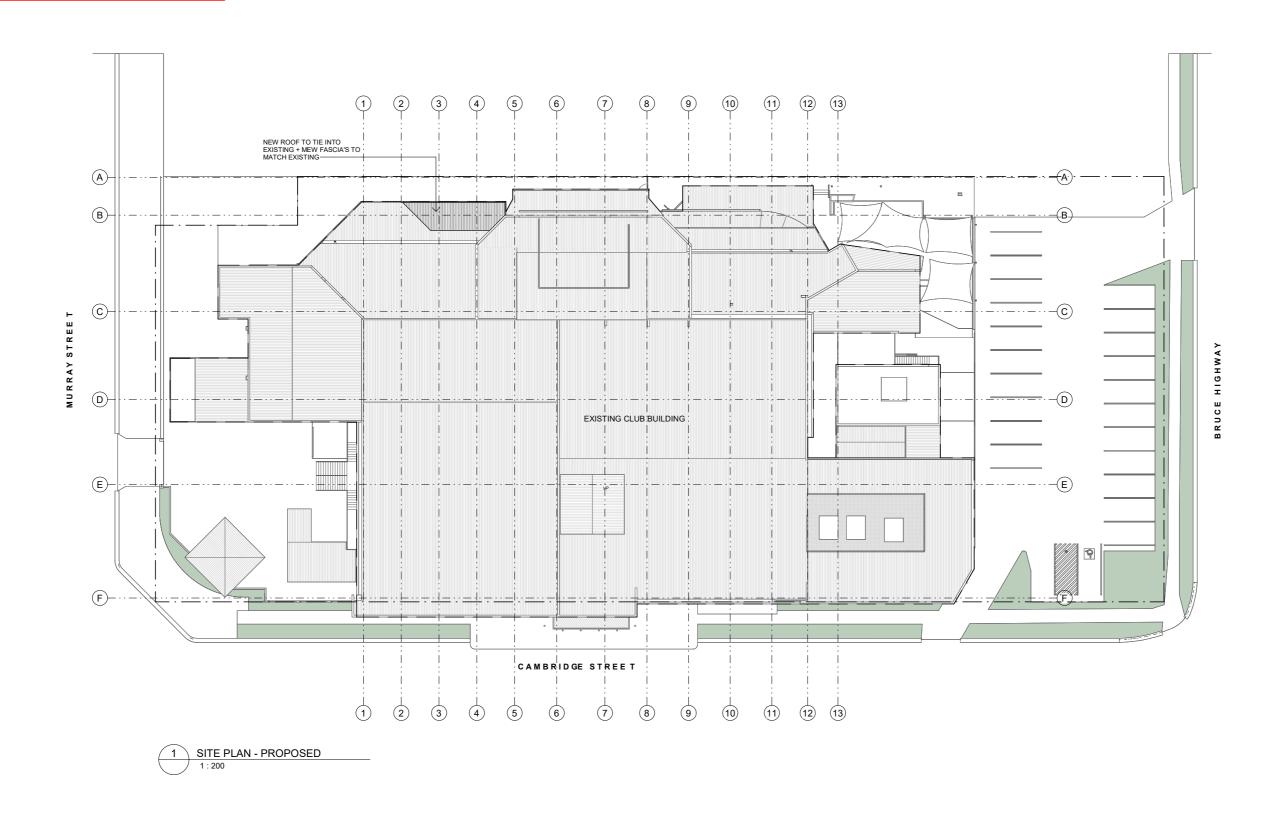

### **ROCKHAMPTON REGIONAL COUNCIL**

### **APPROVED PLANS**

These plans are approved subject to the current conditions of approval associated with

Development Permit No.: D/171-2023

Dated: 27 March 2024

REFURBISHMENT GAMING ROOM, FUNCTION & DECK ROCKHAMPTON LEAGUES CLUB THIS IS A CAD DRAWING. UNDER NO CIRCUMSTANCES ARE MANUAL ALTERA MADE. FIGURED DIMENSIONS TAKE PREFERENCE TO SCALE. VERIFY AND CHECK ALL DIMENSIONS ON SITU COPYRIGHT IS RESERVED. REPRODUCTION OF THIS DRAWING OR ELECTRO WITHOUT THE WRITTEN PERMISSION OF LIFE ARCHITECTURE IS NOT PERMI Tiffany Molloy REGISTERED ARCHITECT NO. 5731 QLD

Supervising Archite

P1 2023-06-01 CONCEPT DESIGN ISSUE

LIFE SITE PL

Drawing

SITE PLAN PROPOSED FOR CONSTRUCTION