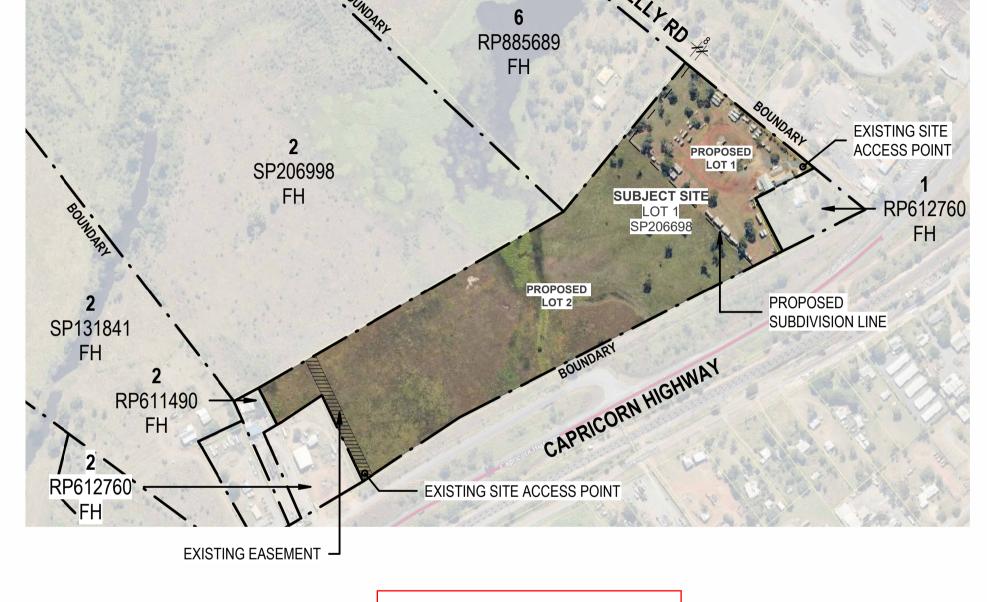

**AREA SCHEDULE** LOT 1 ON SP206698

13.41 HA **OVERALL SITE:** 

**PROPOSED** 

PROPOSED LOT 1 2.904 HA PROPOSED LOT 2 10.506 HA

drawing title: SITE PLAN

A3 DRAWING NOTED SCALES RELATE TO A3 DRAWINGS project: PROPOSED SUBDIVISION location: client: 9 KELLY ROAD, GRACEMERE, QUEENSLAND, AUSTRALIA

REVISIONS DESCRIPTION PRELIMINARY PRELIMINARY PRELIMINARY