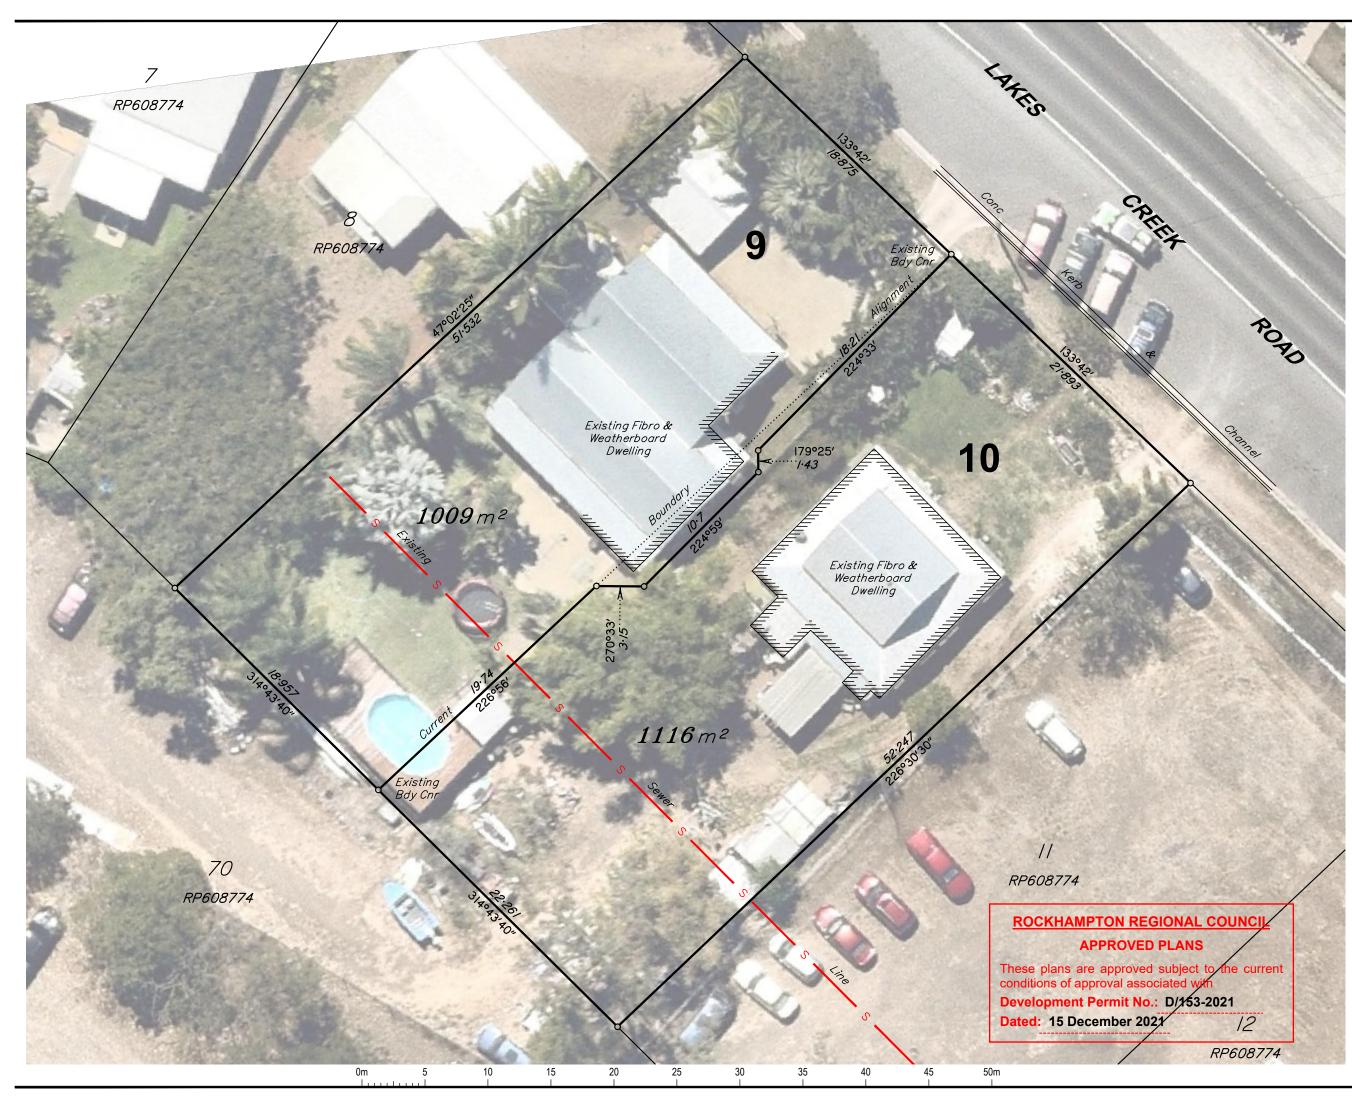

# W. Blomfield

## 450 & 452 Lakes Creek Road, Lakes Creek

plan of **Reconfiguration Plan** (2 Lots into 2 Lots Realignment) with Ortho Underlay

rpd

laa

## Lots 9 & 10 on RP608774

### Rockhampton Regional Council

| issue                                                                             | date      | details       | authorised |
|-----------------------------------------------------------------------------------|-----------|---------------|------------|
| A                                                                                 | 2-11-2021 | Initial Issue | RJKF       |
| -                                                                                 | -         | -             | -          |
|                                                                                   |           |               |            |
|                                                                                   |           |               |            |
|                                                                                   |           |               |            |
|                                                                                   |           |               |            |
| created                                                                           |           |               |            |
| capricornsurveygroupcq                                                            |           |               |            |
| SURVETING & PLANNING SOLUTIONS                                                    |           |               |            |
| 07 4927 5199   reception@csgcq.com.au   132 Victoria Parade, Rockhampton QLD 4700 |           |               |            |
|                                                                                   |           |               |            |

 scale
 datum

 1:250 @ A3

 sheet no.
 cad file

 1 of 1
 7739-04-ROL-A

 plan no.
 issue

 7739-04-ROL
 A