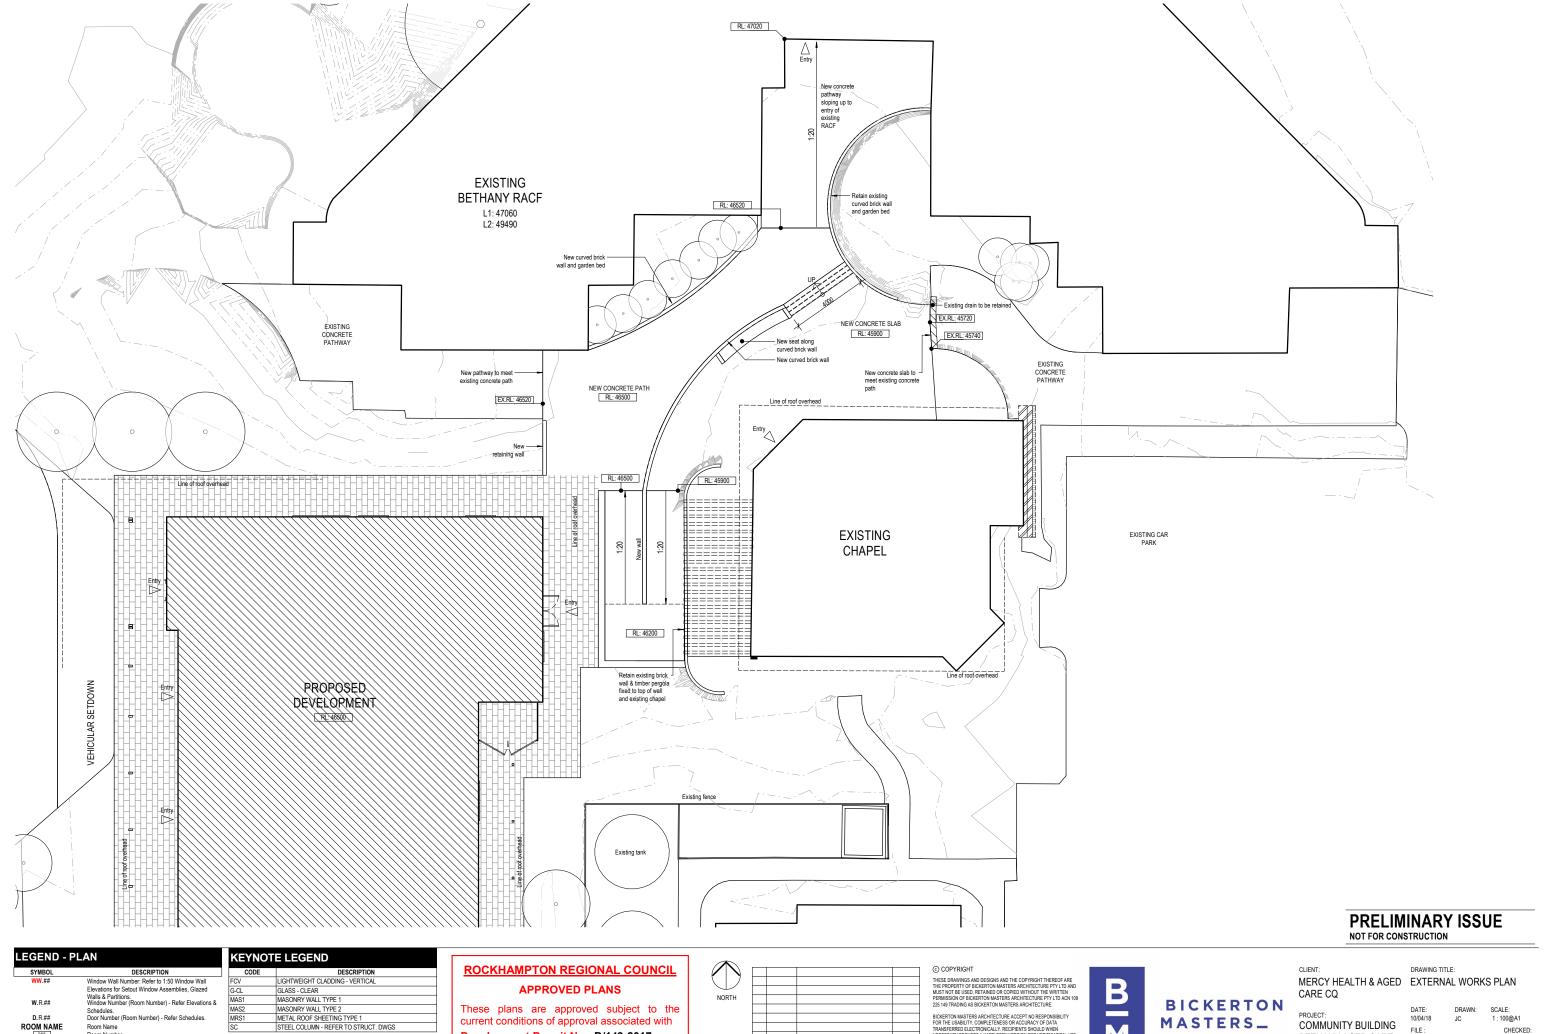

## ROCKHAMPTON REGIONAL COUNCIL APPROVED PLANS

These plans are approved subject to the current conditions of approval associated with Development Permit No.: D/149-2017

Dated: 10 December 2018

CLIENT: DRAWING TITLE:

MERCY HEALTH & AGED PROPOSED SITE PLAN

CARE CQ

PROJECT:
COMMUNITY BUILDING
BETHANY AGED CARE
FACILITY. SPENCER
STREET, THE RANGE

Window Wall Number: Refer to 1:50 Window Wall Elevations for Setout Window Assemblies, Glazed Walls & Partitions. Window Number (Room Number) - Refer Elevations & **W.**R.## Schedules. Door Number (Room Number) - Refer Schedules.

D.R.##
ROOM NAME
OOD
CPT01

0000 SIMILAR Detail Number of Section / Elevation Sheet Number of Section / Elevation Sheet Number of Section / Elevation

DESCRIPTION
LIGHTWEIGHT CLADDING - VERTICAL MASONRY WALL TYPE 1 MASONRY WALL TYPE 2
METAL ROOF SHEETING TYPE STEEL COLUMN - REFER TO STRUCT. DWGS

#### **APPROVED PLANS**

**Development Permit No.: D/149-2017** 

These plans are approved subject to the current conditions of approval associated with

Dated: 10 December 2018

THESE PRAWINGS AND DESIGNS AND THE COPYRIGHT THEREOF ARE THE PROPERTY OF BICKERTON MASTERS ARCHITECTURE PTY LTD AND MUST NOT BE USED, RETAINED OR COPIED WITHOUT THE WRITTEN PERMISSION OF BICKERTON MASTERS ARCHITECTURE PTY LTD ACM 109 225 149 TRADING AS BICKERTON MASTERS ARCHITECTURE.