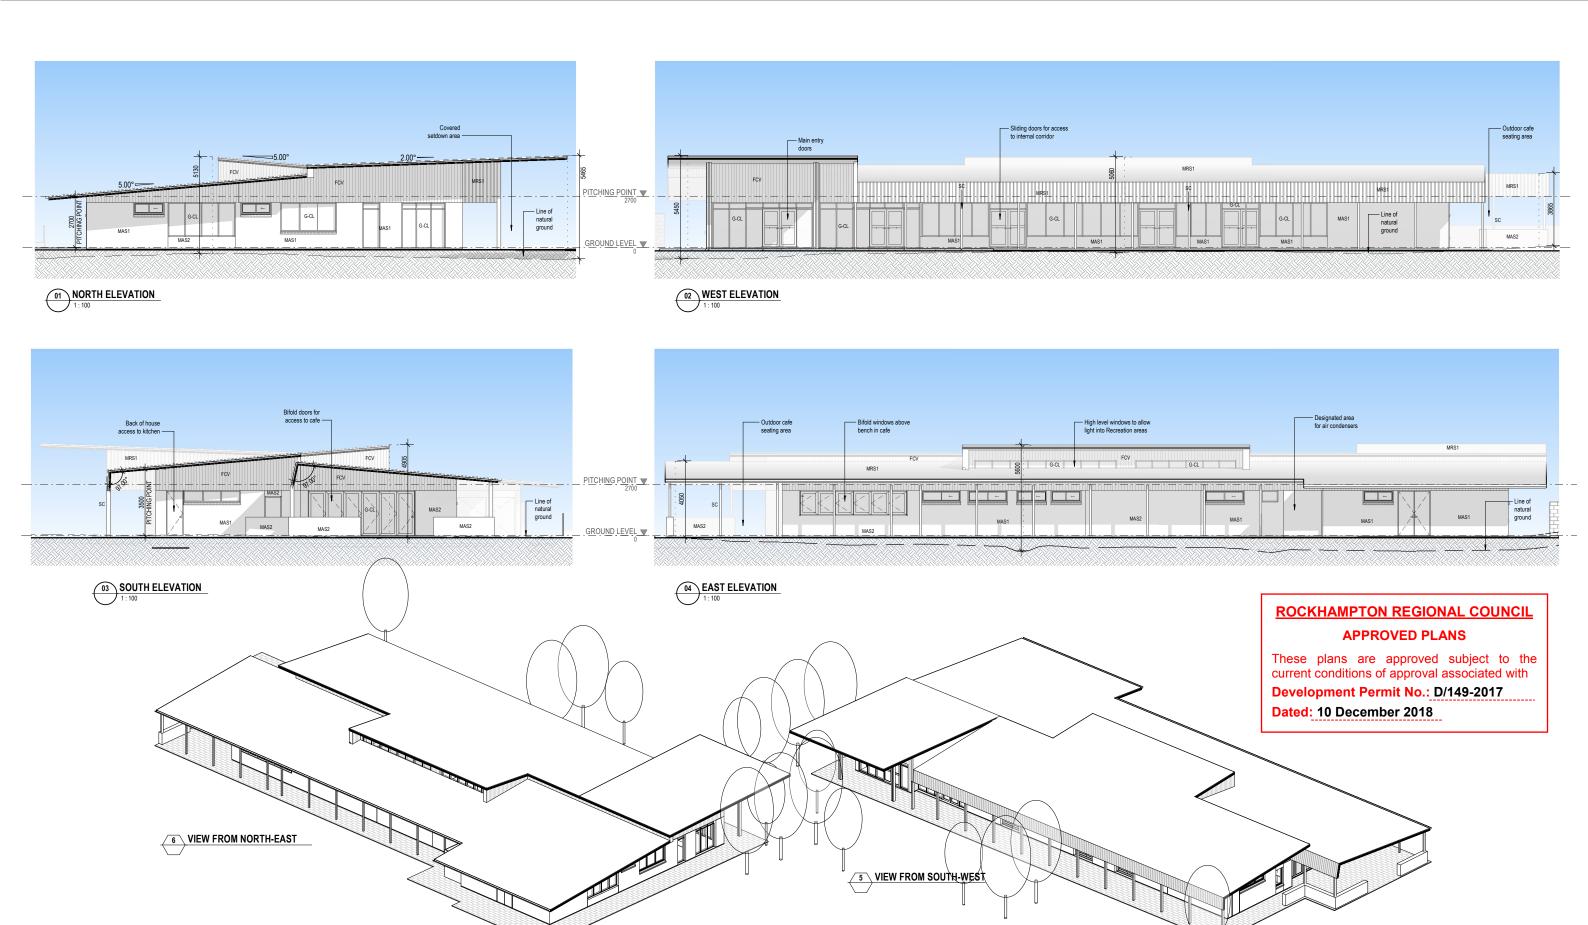

## ROCKHAMPTON REGIONAL COUNCIL APPROVED PLANS

These plans are approved subject to the current conditions of approval associated with Development Permit No.: D/149-2017

Dated: 10 December 2018

CHECKED: BF DRAWING: DA111 P2

18/10/2018 12:03:45 PM

| KEYNOTE LEGEND |                                      |  |  |  |  |
|----------------|--------------------------------------|--|--|--|--|
| CODE           | DESCRIPTION                          |  |  |  |  |
| FCV            | LIGHTWEIGHT CLADDING - VERTICAL      |  |  |  |  |
| G-CL           | GLASS - CLEAR                        |  |  |  |  |
| MAS1           | MASONRY WALL TYPE 1                  |  |  |  |  |
| MAS2           | MASONRY WALL TYPE 2                  |  |  |  |  |
| MRS1           | METAL ROOF SHEETING TYPE 1           |  |  |  |  |
| SC             | STEEL COLUMN - REFER TO STRUCT. DWGS |  |  |  |  |

MERCY HEALTH & AGED ELEVATIONS

| ROJECT:            |  |
|--------------------|--|
| COMMUNITY BUILDING |  |
| BETHANY AGED CARE  |  |
| ACILITY. SPENCER   |  |
| STREET THE RANGE   |  |

SCALE: 1:100@A1 CHECKED: BF 01219 DA300 P2