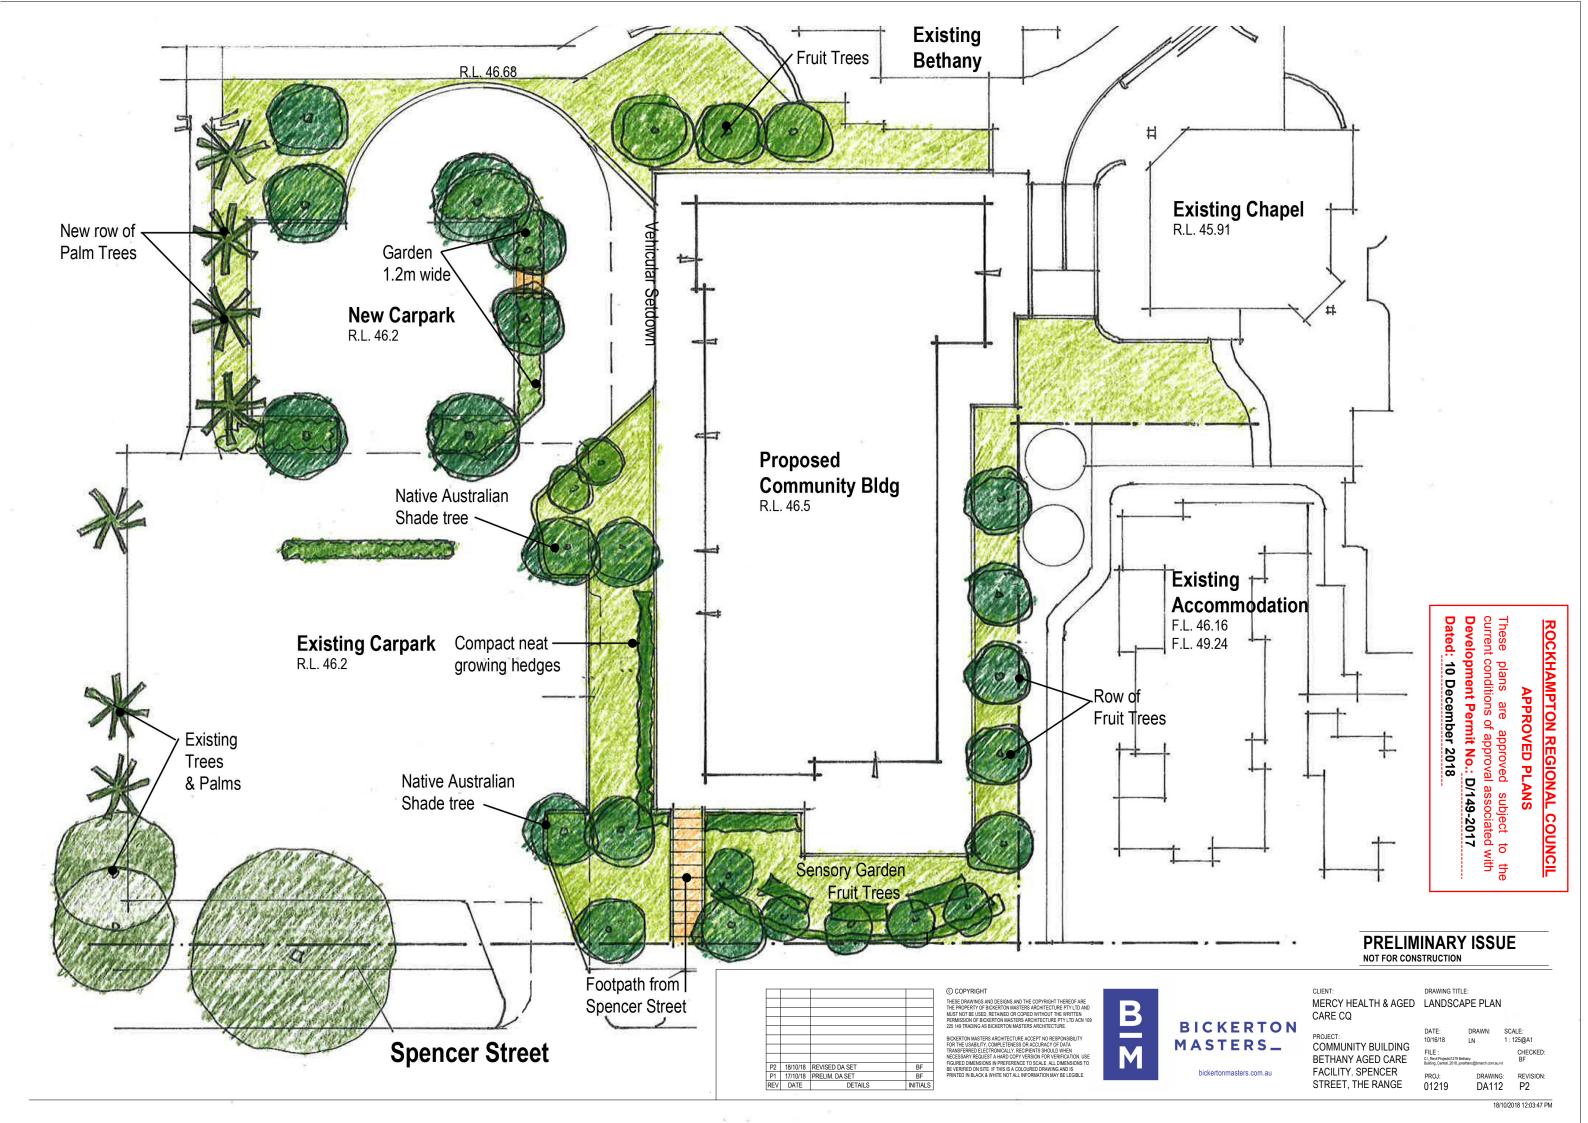

## ROCKHAMPTON REGIONAL COUNCIL APPROVED PLANS

These plans are approved subject to the current conditions of approval associated with Development Permit No.: D/149-2017

Dated: 10 December 2018

**BICKERTON** 

MASTERS\_

bickertonmasters.com.au

MERCY HEALTH & AGED FLOOR PLAN CARE CQ

COMMUNITY BUILDING BETHANY AGED CARE FACILITY. SPENCER

1:100@A1 dd/mm/yyyy FILE: STREET, THE RANGE

01219

DA200 P5 18/10/2018 12:03:49 PM