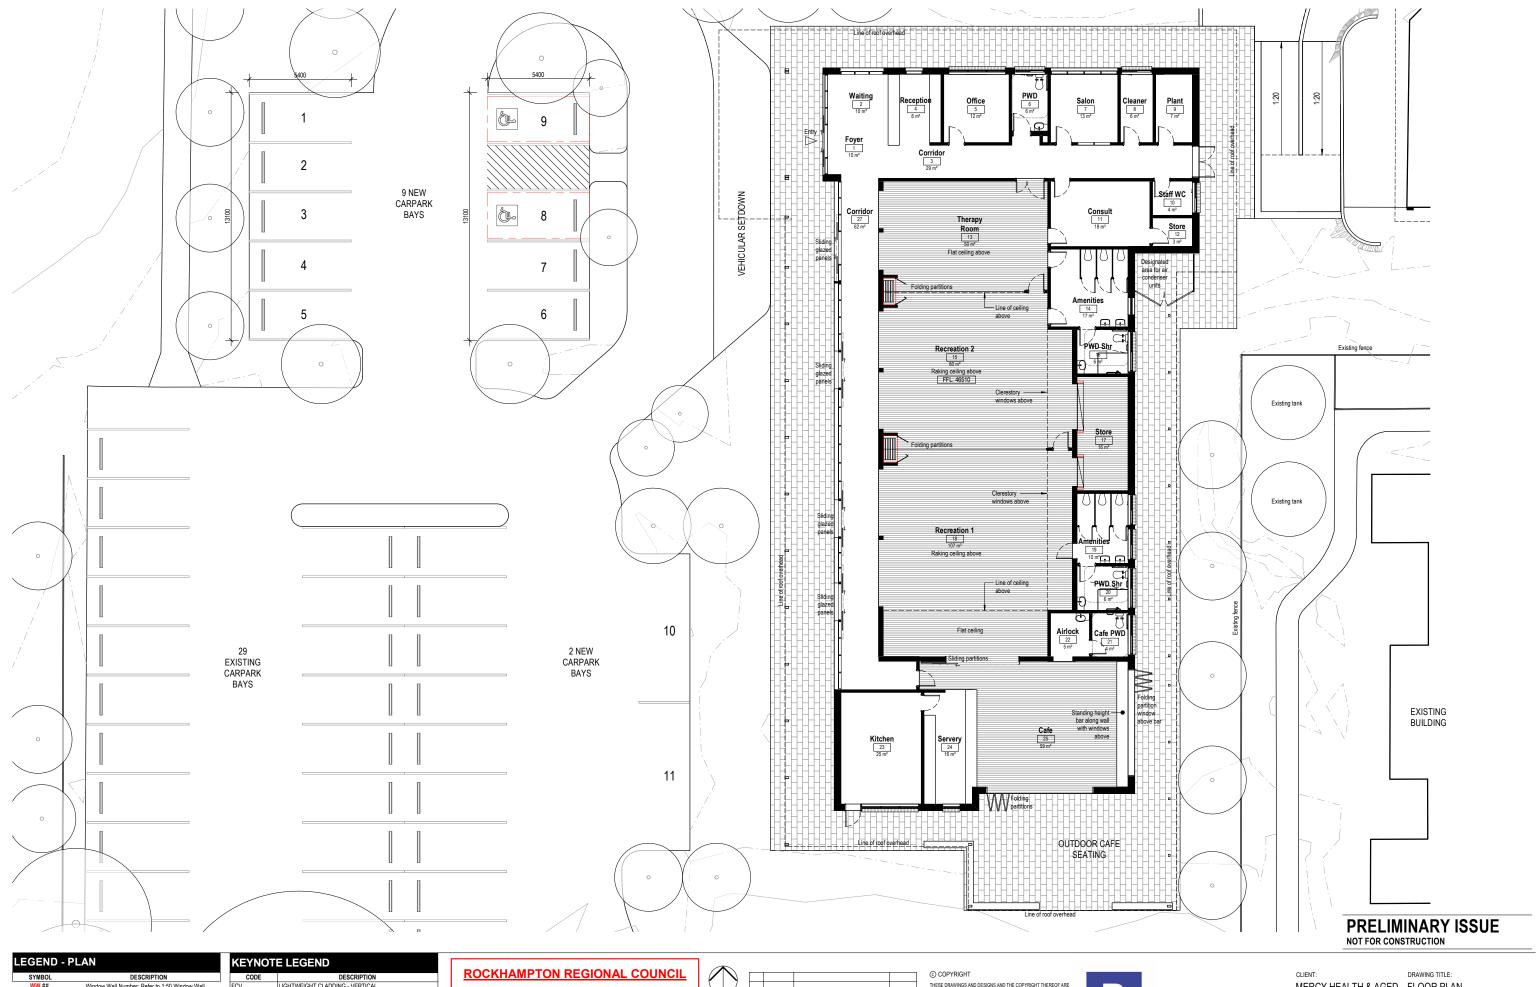

**BICKERTON** 

MASTERS\_

bickertonmasters.com.au

MERCY HEALTH & AGED FLOOR PLAN CARE CQ

COMMUNITY BUILDING BETHANY AGED CARE FACILITY. SPENCER

1:100@A1 dd/mm/yyyy FILE: STREET, THE RANGE

01219

DA200 P5 18/10/2018 12:03:49 PM