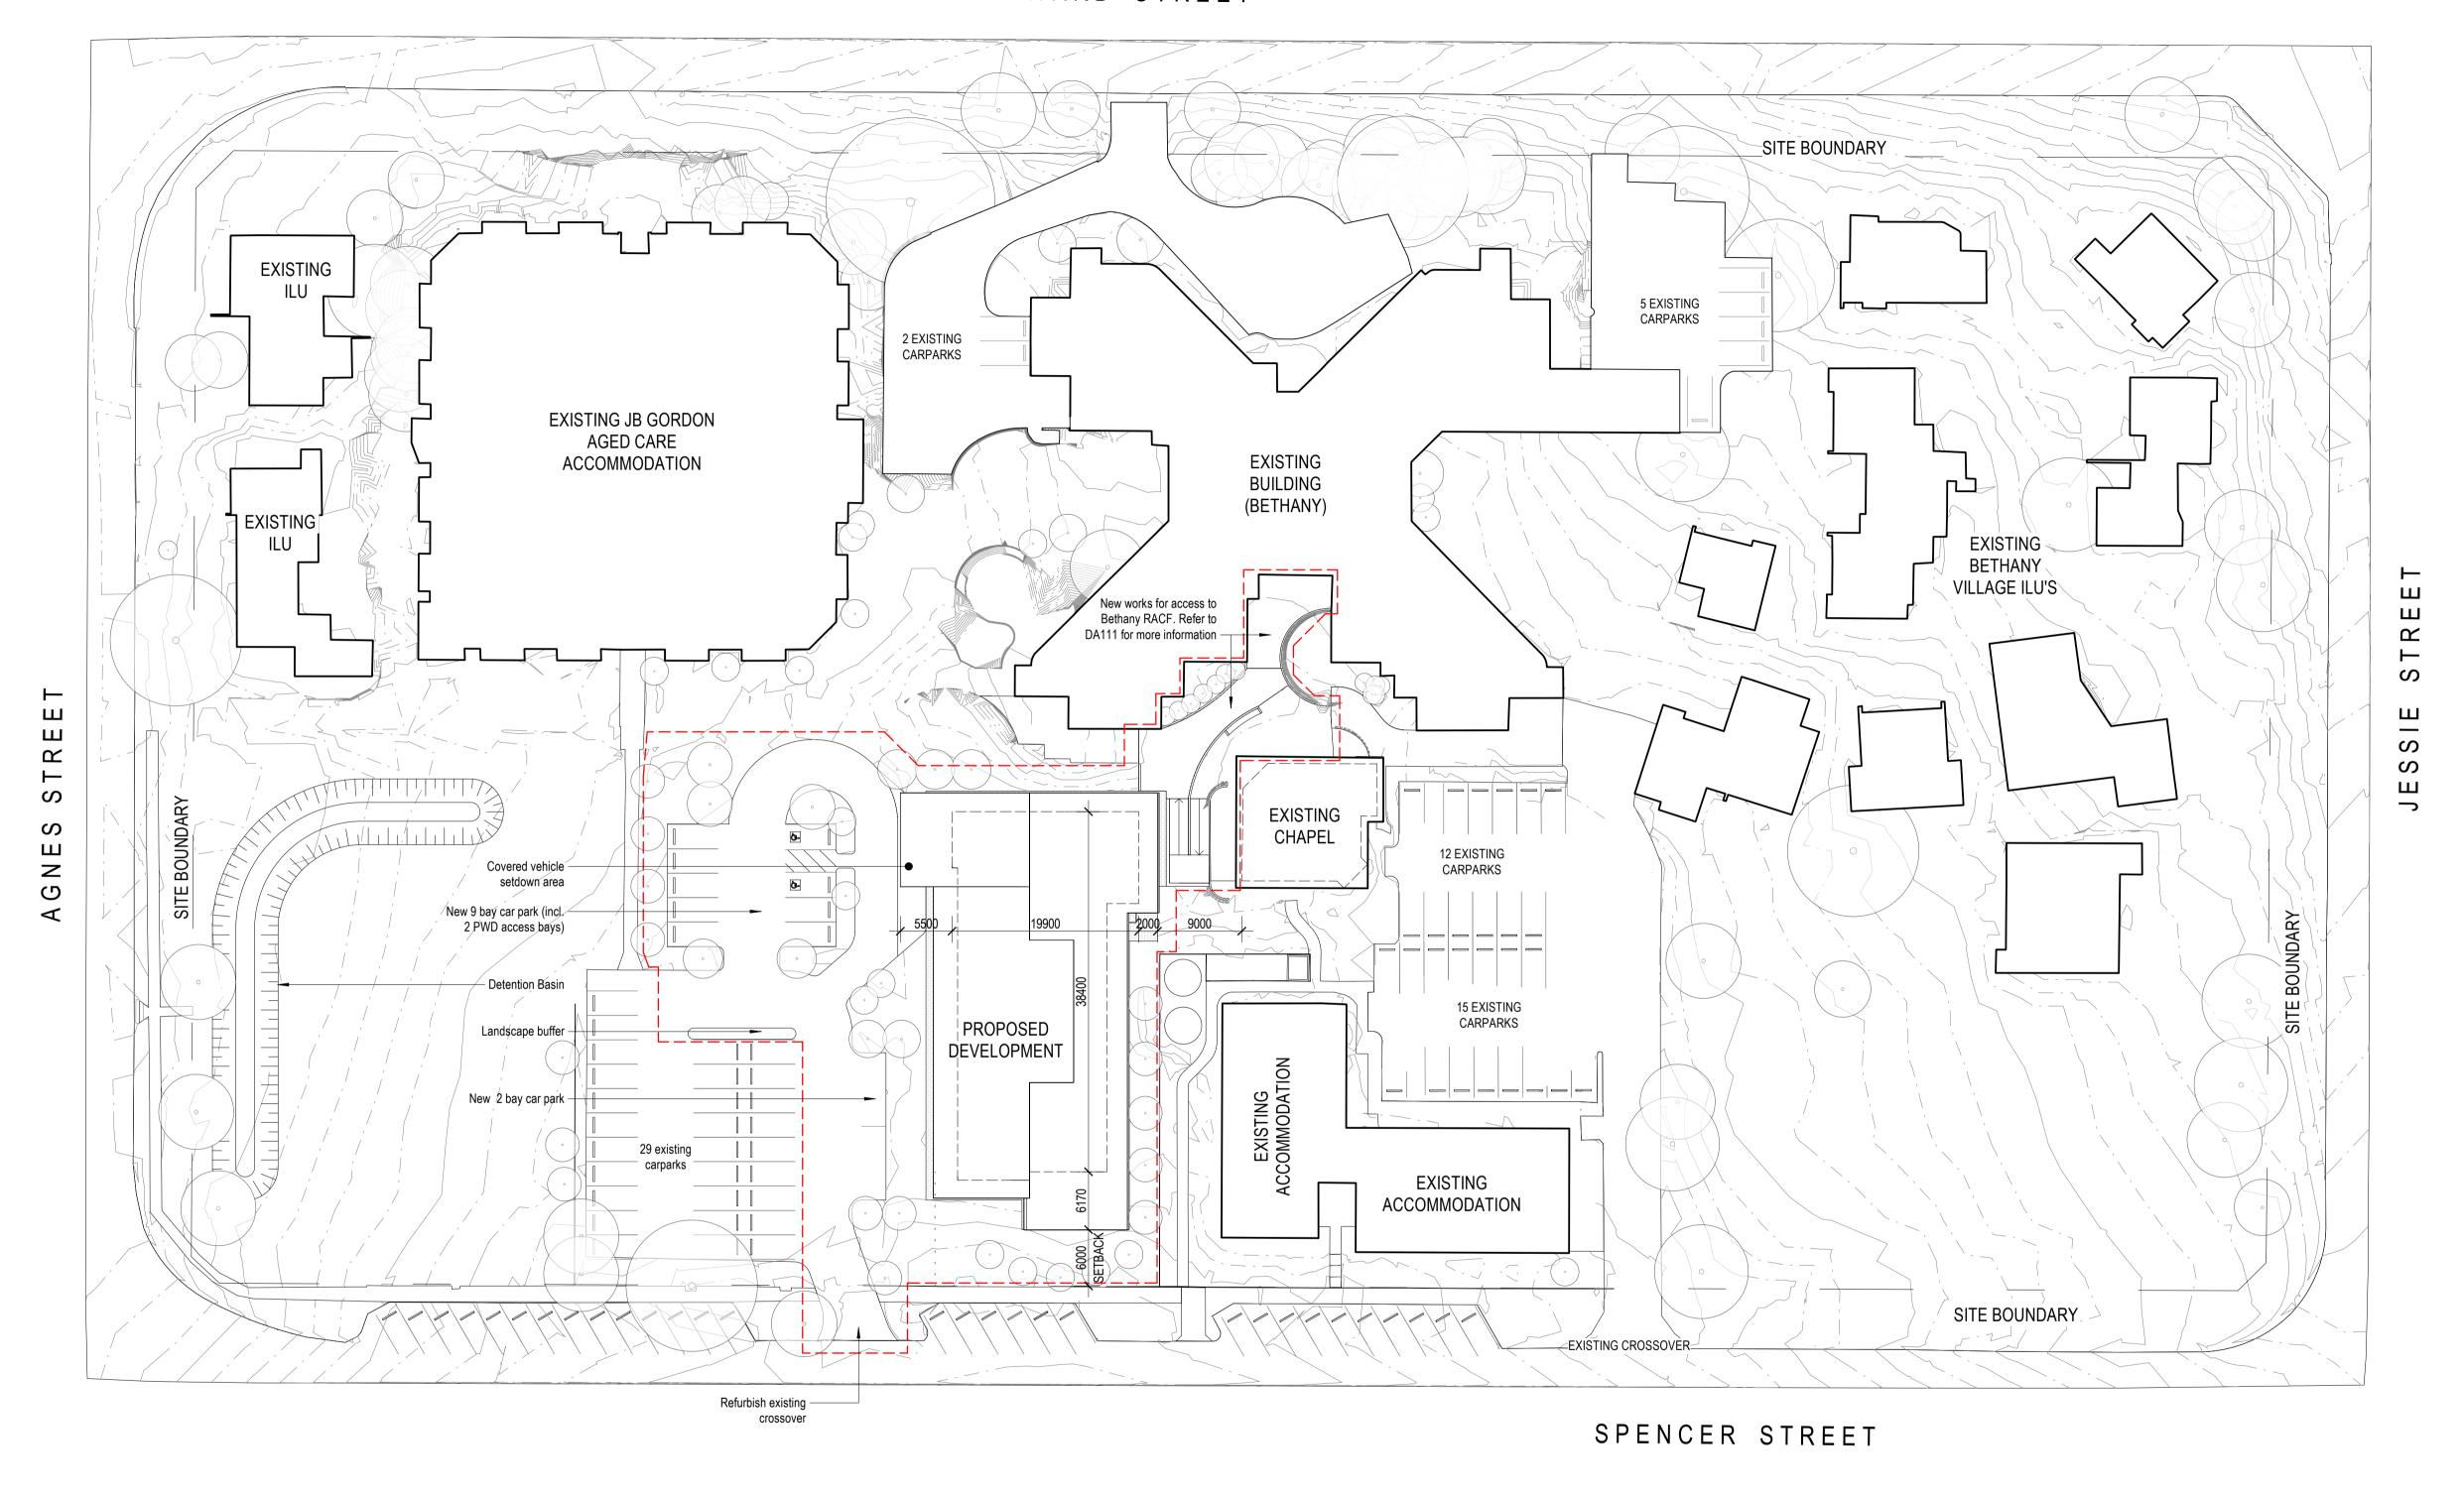

CLIENT: DRAWING TITLE:

MERCY HEALTH & AGED PROPOSED SITE PLAN

CARE CQ

PROJECT:
COMMUNITY BUILDING
BETHANY AGED CARE
FACILITY. SPENCER
STREET, THE RANGE

Window Wall Number: Refer to 1:50 Window Wall Elevations for Setout Window Assemblies, Glazed Walls & Partitions. Window Number (Room Number) - Refer Elevations & **W.**R.## Schedules. Door Number (Room Number) - Refer Schedules.