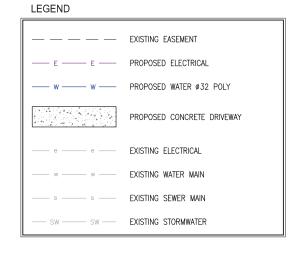

IT IS THE RESPONSIBILITY OF THE CONTRACTOR
TO CONTACT THE RELEVANT AUTHORITIES TO
CONFIRM THE LOCATION OF ALL EXISTING SERVICES
PRIOR TO THE COMMENCEMENT OF EXCAVATION

EXISTING DRIVEWAY

- EXISTING ELECTRICAL
PILLAR TO SERVICE 4 LOTS
POSSIBLE UPGRADE
REQUIRED.

LOT 501

LOT 502

LOT 503

(LOT 502 SP238464) LOT 72

SP238464

LOT 73