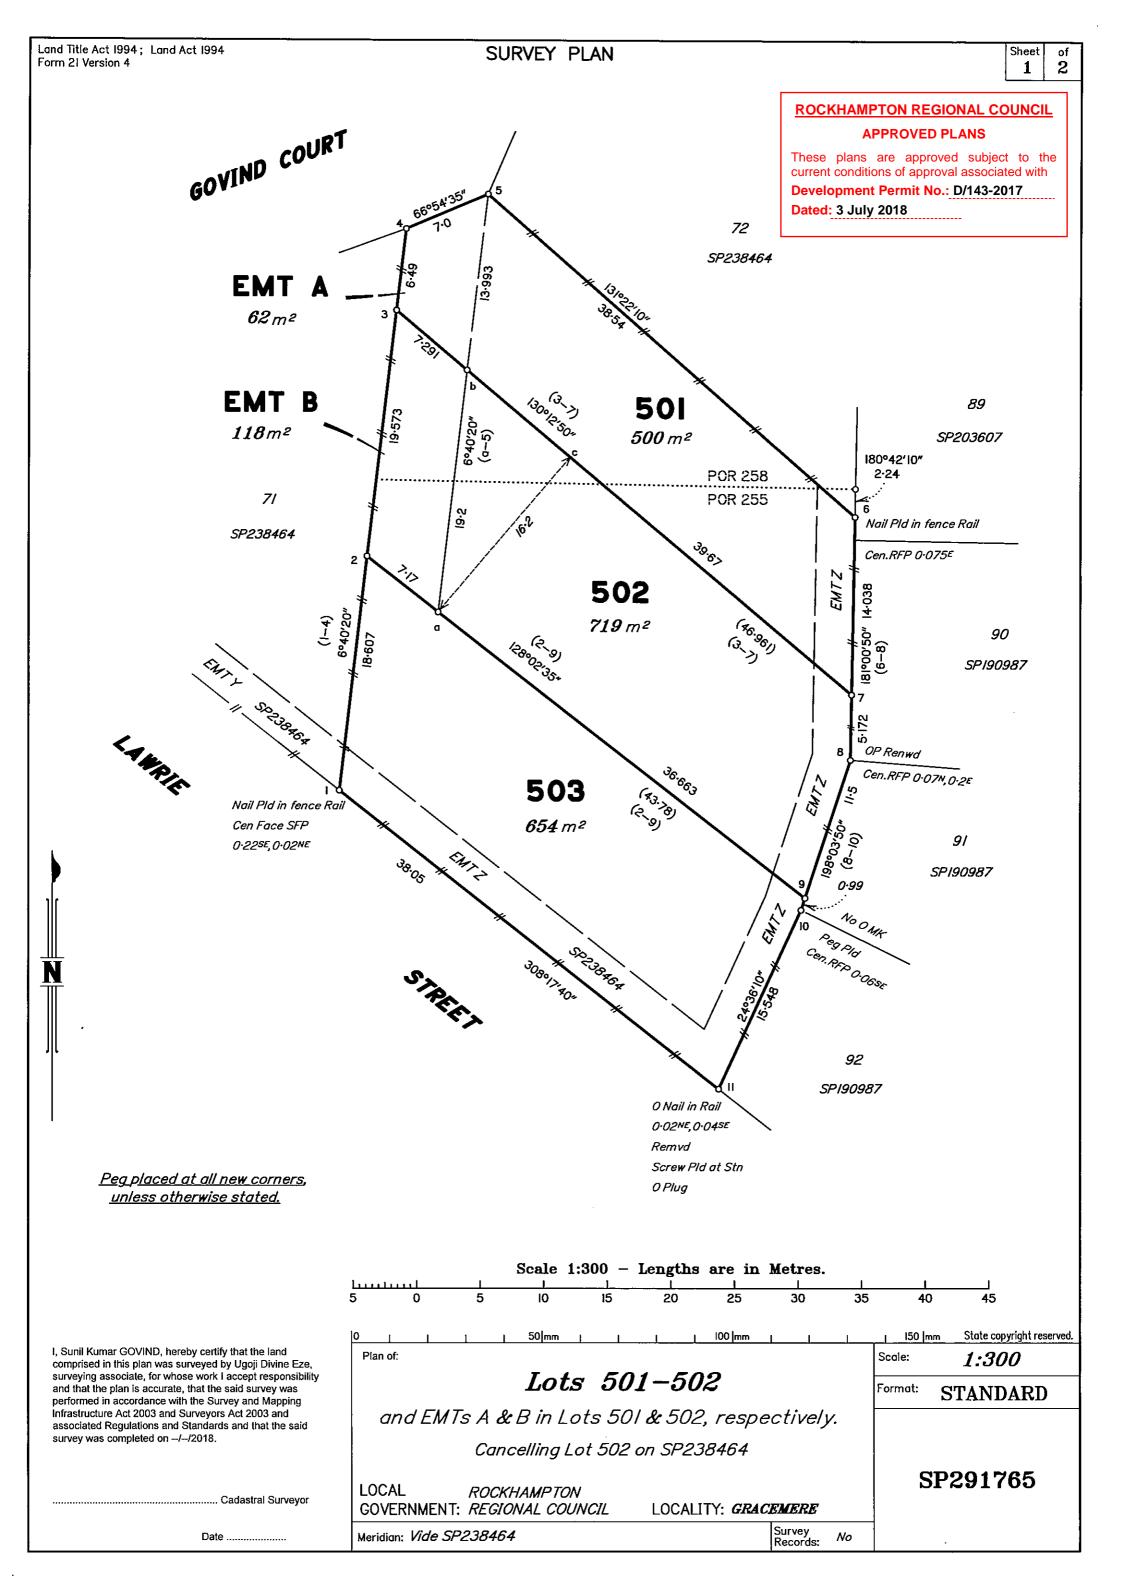

## **ROCKHAMPTON REGIONAL COUNCIL APPROVED PLANS**

These plans are approved subject to the current conditions of approval associated with

**Development Permit No.: D/143-2017** 

**Dated: 3 July 2018** 

Check all dimensions before commencement of work. Check Site boundary dimensions from the Title plans Check Building Boundary clearances by set out. Notwithstanding the information supplied on this drawing, the location, depth and extent of underground or overhead services are to be confirmed and protected on site by the contractor prior to commencement of works.

Checked - C.C Design - J.B Drawn - J.B Scales - 1:500(A3) Date - JAN 18 Document Stage - APPROVAL 0:\0J0BS\18\182154\DWG Covey\DWGS REcon\Uncontrolled\R01.dwg

LOT 71 SP238464

EXISTING DRIVEWAY

COVEY Project Manageme ASSOCIATES PTY LTD

ABN 59 137 305 992 & Planning

**GOVIND COURT** 

EXISTING WATER — SERVICE Ø25 POLY O SERVICE 3 WATER METERS UPGRADE

LOT 71

SP238464

Consulting Civil & Structural Engineers

KEVIN COVEY BEng,CPEng,MIEAust,MSPEPNG,RPEQ-1823
CHRIS CAMP BEng(Hons),MIEAust,RPEQ-4944
124 DUPORTH AVENUE Ph (07) 5443 7777
PO BOX 16
MAROOCHYDORE QLD 4558
LAWL general September 2016 September 2016

EXISTING DRIVEWAY

- EXISTING ELECTRICAL
PILLAR TO SERVICE 4 LOTS
POSSIBLE UPGRADE
REQUIRED.

LOT 501

LOT 502

LOT 503

(LOT 502 SP238464) LOT 72

SP238464

LOT 73

SP238464

LOT 88

SP238464

LOT 89

SP238464

LOT 90 SP190987

LOT 91 SP190987

LOT 92 SP190987

PLAN OF DEVELOPMENT

Project - PROPOSED 3 LOT SUBDIVISION

Client - EXCEL DEVELOPMENT

44 GOVIND COURT, GRACEMERE

Project 182154 Sheet No. R01 Issue: A

This Document is copyright and shall not be copied without written approval, nor shall it be used except for the Development and the Site Specified.