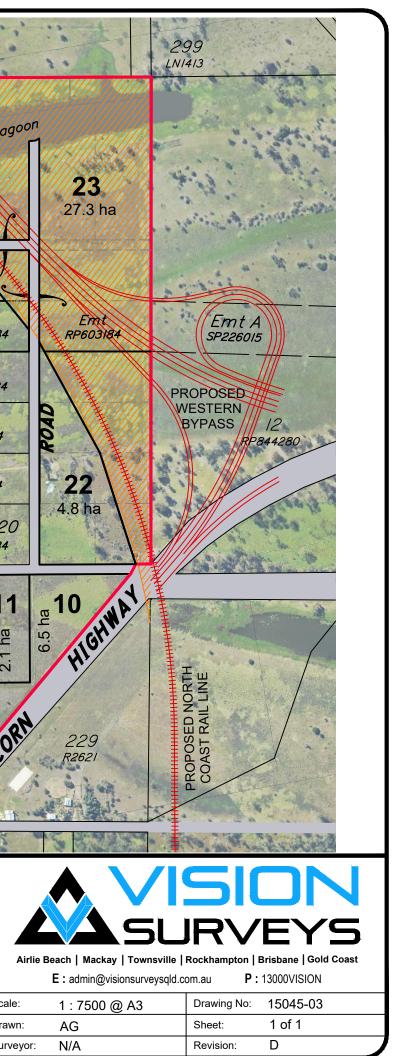

|                                                                                                                                                                                                                                                                                                                            |                                                                                     |                                                                    | 36<br>401082<br><b>DAD</b>                                                                           | 368<br>LN1866                       |
|----------------------------------------------------------------------------------------------------------------------------------------------------------------------------------------------------------------------------------------------------------------------------------------------------------------------------|-------------------------------------------------------------------------------------|--------------------------------------------------------------------|------------------------------------------------------------------------------------------------------|-------------------------------------|
|                                                                                                                                                                                                                                                                                                                            |                                                                                     | <b>20</b><br>52.0 ha                                               |                                                                                                      | Nelson Lagoo                        |
| ROAD                                                                                                                                                                                                                                                                                                                       | Emt A sp226086                                                                      | Emt B<br>SP226086                                                  | Emt C<br>sp226086                                                                                    | Emt<br>RP603184                     |
| WMAN                                                                                                                                                                                                                                                                                                                       | 5       3.4 ha         4       3.4 ha         3       3.4 ha                        | <b>19</b><br>22.8 ha                                               | <b>QFO2 21</b> 23.8 ha                                                                               | 12<br>RP603184<br>15<br>RP603184    |
| ROCKHAMPTON REGIONAL COUNCIL         APPROVED PLANS         These plans are approved subject to the current conditions of approval associated with         Development Permit No.: D/141-2017                                                                                                                              | <b>2</b> 4 ha<br><b>1</b> 4 ha                                                      | 1817Existing<br>Dwelling4 ha1                                      | NELSON STREET                                                                                        | 16<br>RP603184<br>21 20<br>RP603184 |
| Dated: 29 June 2018         Note:         Boundaries are as per DCDB. Dimensions and areas are approximate only and are subject to                                                                                                                                                                                         | NELSON S                                                                            | TREET                                                              | 2.2 ha <b>1</b><br>2.2 ha <b>1</b><br>2.2 ha <b>1</b>                                                | 2.2 ha <b>11</b><br>2.1 ha <b>1</b> |
| final survey and local authority approval.  Approximate Location of Proposed Western Bypass & North Coast Rail Line plotted from DMTR records  Approximate area to be resumed by DMTR                                                                                                                                      | R2621                                                                               | 232<br>R2621                                                       | <b>7</b><br>1.8 ha<br><b>8</b><br>1.6 ha<br><b>9</b><br>4.5 ha<br><i>Existing</i><br><i>Dwelling</i> | APRICORN                            |
| for proposed Western Bypass & North<br>Coast Rail Line plotted from DMTR records.                                                                                                                                                                                                                                          |                                                                                     | FAIRY BOWER ROAD<br>PROPOS                                         | SAL PLAN                                                                                             |                                     |
| - Original Issue<br>Rev Description                                                                                                                                                                                                                                                                                        | AG MHM 27/11/2017<br>Drawn Checked Date                                             | Proposed<br>Cancelling: Lots 230 & 231 on R2621,                   |                                                                                                      | 84, Air                             |
| This plan was prepared as a proposed concept plan and should r<br>areas and total number of lots shown hereon are subject to field s<br>Council and any other authority which may have requirements un<br>no reliance should be placed on the information on this plan for a<br>This note is an integral part of the plan. | survey and also to the requirements of der any relevant legislation. In particular, | Lots 237-239 on LIV40103<br>Original 23 Lots<br>Scale 1:7500 – Les | 36, Lot 13 on RP617197, Lot 22 on I<br>s - Proposed 23 Lots<br>ngths are in Metres.                  |                                     |