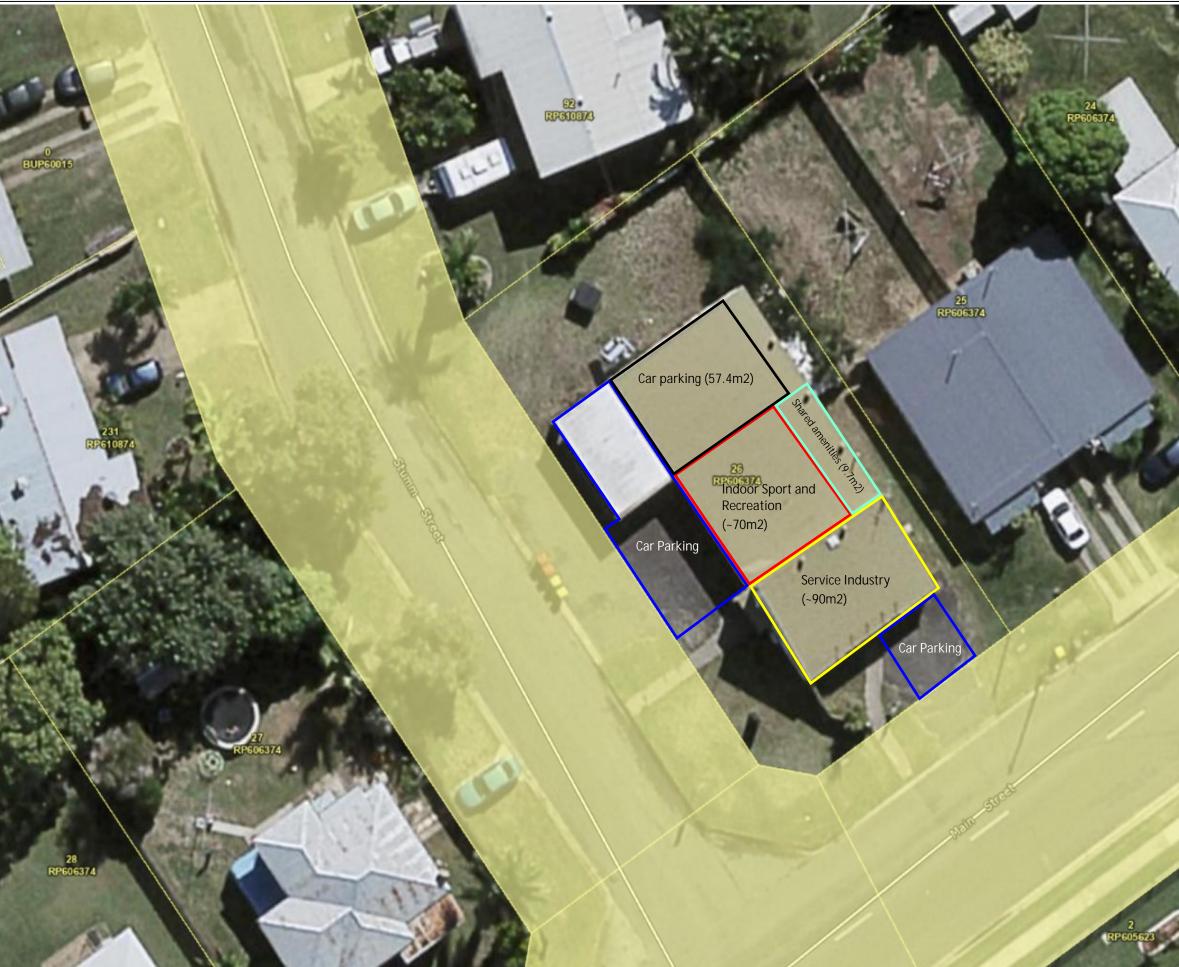

## **Proposed Site Plan**

## Material Change of Use for Indoor Sport and Recreation (Lot 26 on RP606374

23°20'58"S 150°31'18"E

## **ROCKHAMPTON REGIONAL COUNCIL APPROVED PLANS**

These plans are approved subject to the current conditions of approval associated with **Development Permit No.:** D/129-2020 Dated: 23 February 2021

Legend located on next page

## Prepared by: Reel Planning Pty Ltd Date: 07-12-2020

5 metres 

Scale: 1:282

Printed at: A3 Print date: 12/11/2020 Datum: Geocentric Datum of Australia 1994 Projection: Web Mercator EPSG 102100 For more information, visit https://qldglobe.information.qld.gov.au/help-info/Contact-us.html