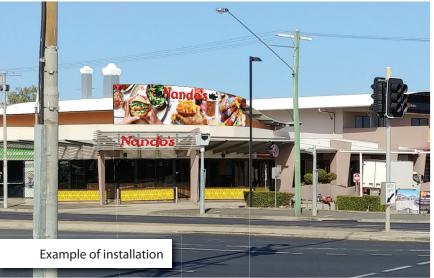

# DIGITAL ROOF SIGN PLAN ELEVATION LOCATION:

Designed for concept visualisation purposes only. All sizes may vary slightly due to Engineering & on site conditions.

# PROPOSED DIGITAL ROOF SIGN LOCATION: 1/235-239 Musgrave Street, Berserker. Lot 1 & 0 on SP239584, QLD 4701.