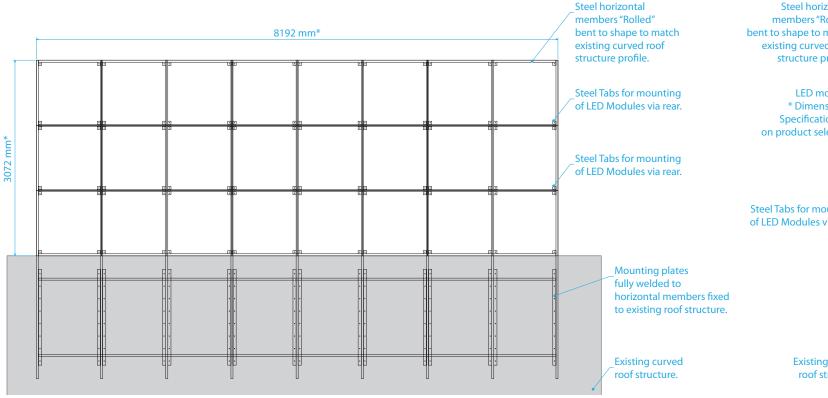

current conditions of approval associated with

**Development Permit No.: D/127-2018** 

Dated: 21 February 2019

Steel horizontal members "Rolled" bent to shape to match existing curved roof structure profile. LED modules. \* Dimensions & **Specification TBC** on product selection. Steel Tabs for mounting of LED Modules via rear. ROAD Existing curved roof structure.

NTS TYPICAL FRONT ELEVATION:

on product selection.

SUB FRAME GENERAL OVERVIEW

\* Dimensions & Specification TBC

NTS TYPICAL SIDE ELEVATION:

on product selection.

SUB FRAME GENERAL OVERVIEW

\* Dimensions & Specification TBC