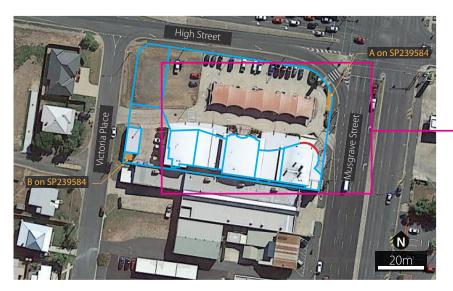

# **LEGEND:**

INDICATES BOUNDRY LINE.

INDICATES VISUAL AREA.

INDICATES EASEMENTS.

**INDICATES PROPOSED** DIGITAL ROOF SIGN LOCATION.

# PROPOSED DIGITAL ROOF SIGN LOCATION: 1/235-239 Musgrave Street, Berserker. Lot 1 & 0 on SP239584, QLD 4701.