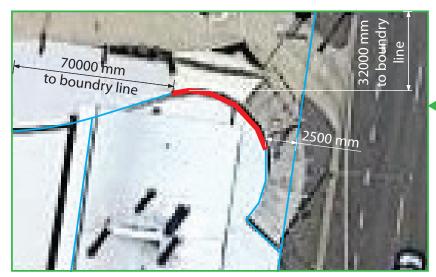

### Description

Proposed Digital Roof Sign and estimated location of the Digital Roof Sign to existing site boundry.

Luminosity: 6500 cd/m2

Digital Display: 24 m2

Dwell Time: Recommended 8 seconds.

Quantity

# PROPOSED DIGITAL ROOF SIGN LOCATION: 1/235-239 Musgrave Street, Berserker. Lot 1 & 0 on SP239584, QLD 4701.