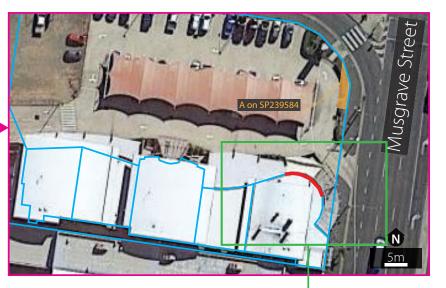

# **LEGEND:**

INDICATES BOUNDRY LINE.

INDICATES VISUAL AREA.

INDICATES EASEMENTS.

**INDICATES PROPOSED** DIGITAL ROOF SIGN LOCATION.

# PROPOSED DIGITAL ROOF SIGN LOCATION: 1/235-239 Musgrave Street, Berserker. Lot 1 & 0 on SP239584, QLD 4701.