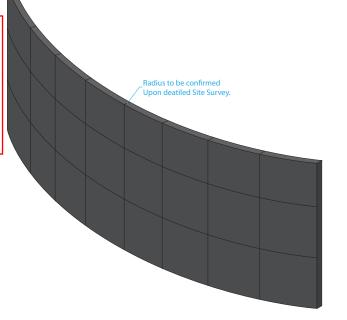

**Development Permit No.: D/127-2018** 

Dated: 21 February 2019

NTS TYPICAL FRONT ELEVATION: GENERAL OVERVIEW

> \* Dimensions & Specification TBC on product selection.

NTS TYPICAL ISOMETRIC ELEVATION:

GENERAL OVERVIEW