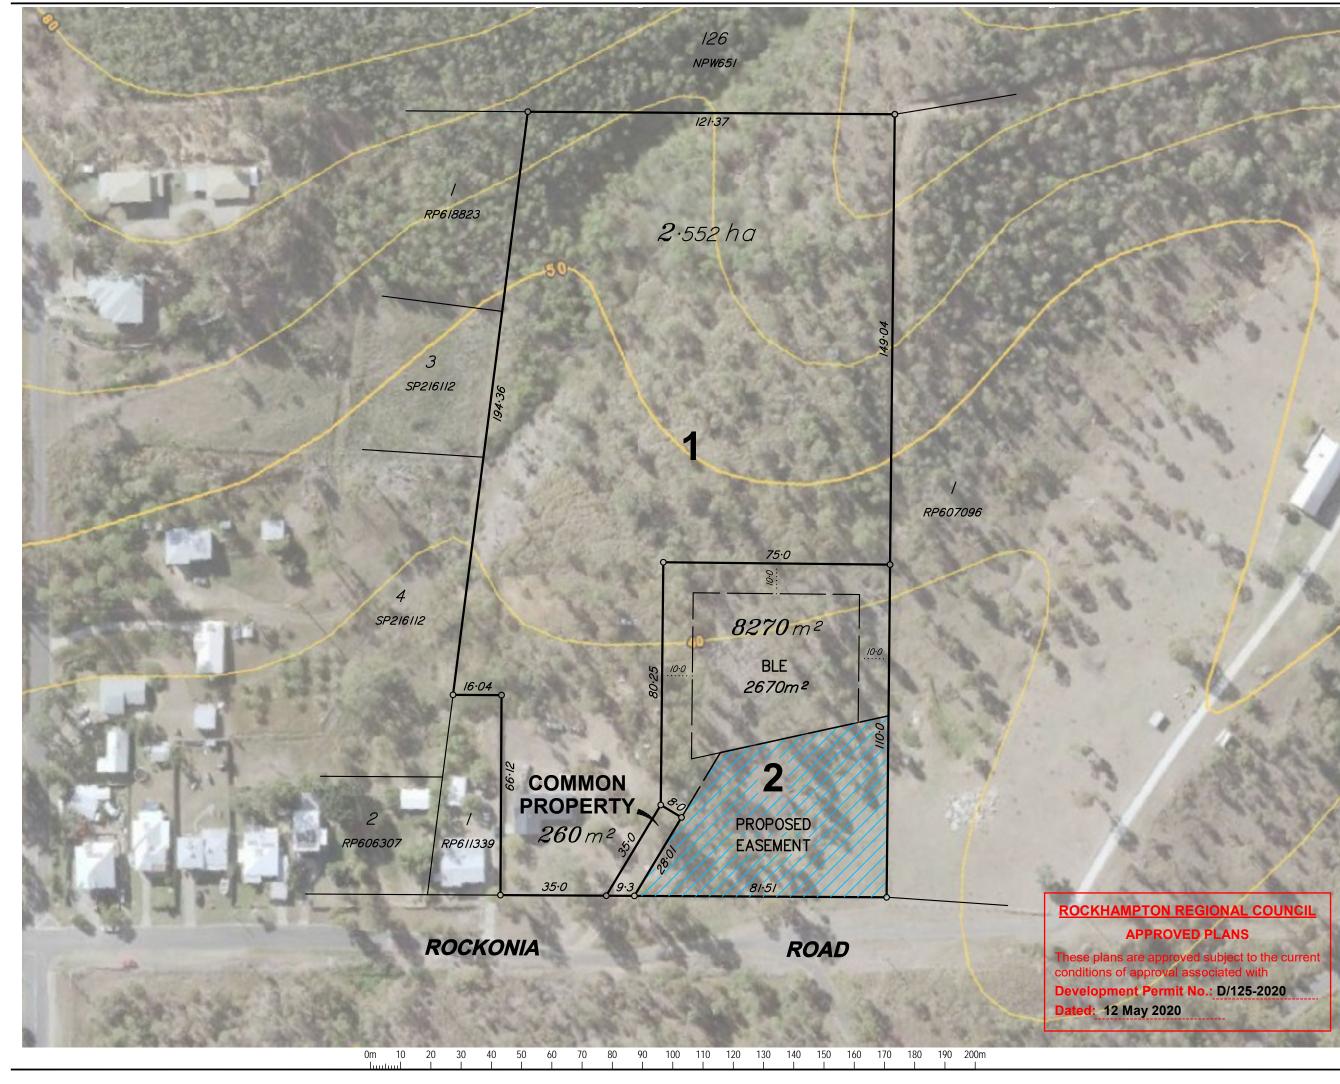

## 441 Rockonia Road, Lakes Creek

plan of

**Reconfiguration Plan** (1 Lot into 2 Lots + Common Property) with Ortho Underlay

rpd

# Lot 2 on RP611339

### **Rockhampton Regional Council**

| issue             | date       | details                       | authorised |
|-------------------|------------|-------------------------------|------------|
| Α                 | 13-12-2019 | Initial Issue                 | RJKF       |
| В                 | 19-02-2020 | Proposed BLE & easement added | RJKF       |
|                   |            |                               |            |
|                   |            |                               |            |
|                   |            |                               |            |
|                   |            |                               |            |
|                   |            |                               |            |
| create            | d          |                               |            |
|                   | T          |                               |            |
| $\langle \rangle$ |            | capricornsurveygr             | ounca      |
|                   |            |                               |            |
| $\mathbf{N}$      |            | SURVEYING & PLANNING SO       | LUTION     |