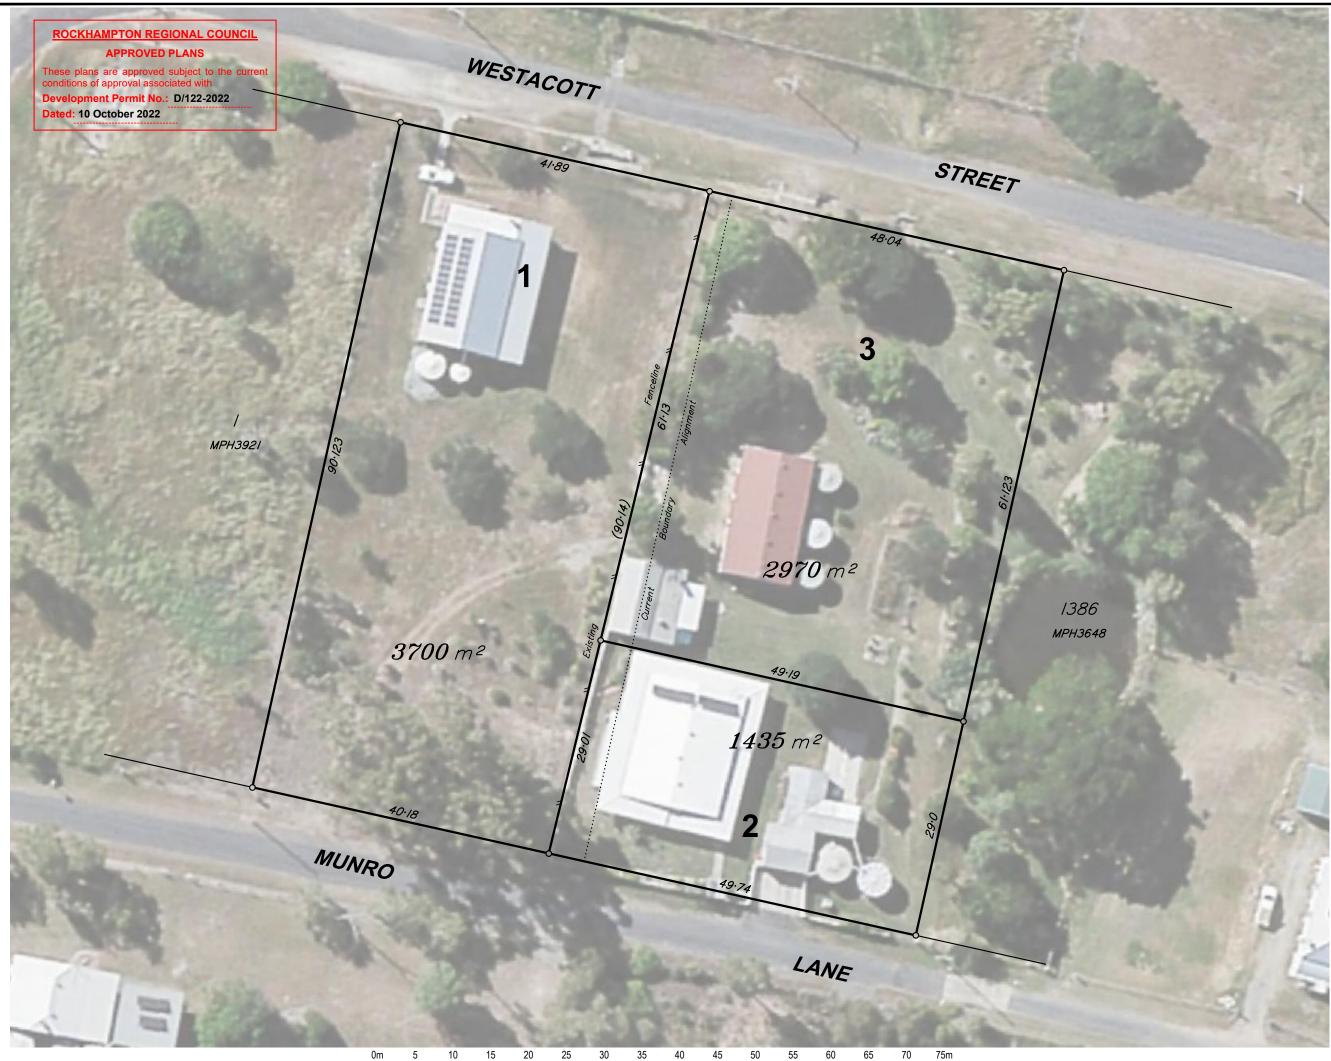

## Project 46 Westacott Street & 11 Munro Lane, Marmor plan of

**Reconfiguration Plan** (3 Lots into 3 Lots Realignment) with Ortho Underlay

rpd

laa

## Lot 1 on MPH3936 & Lots 1 & 2 on MPH32956