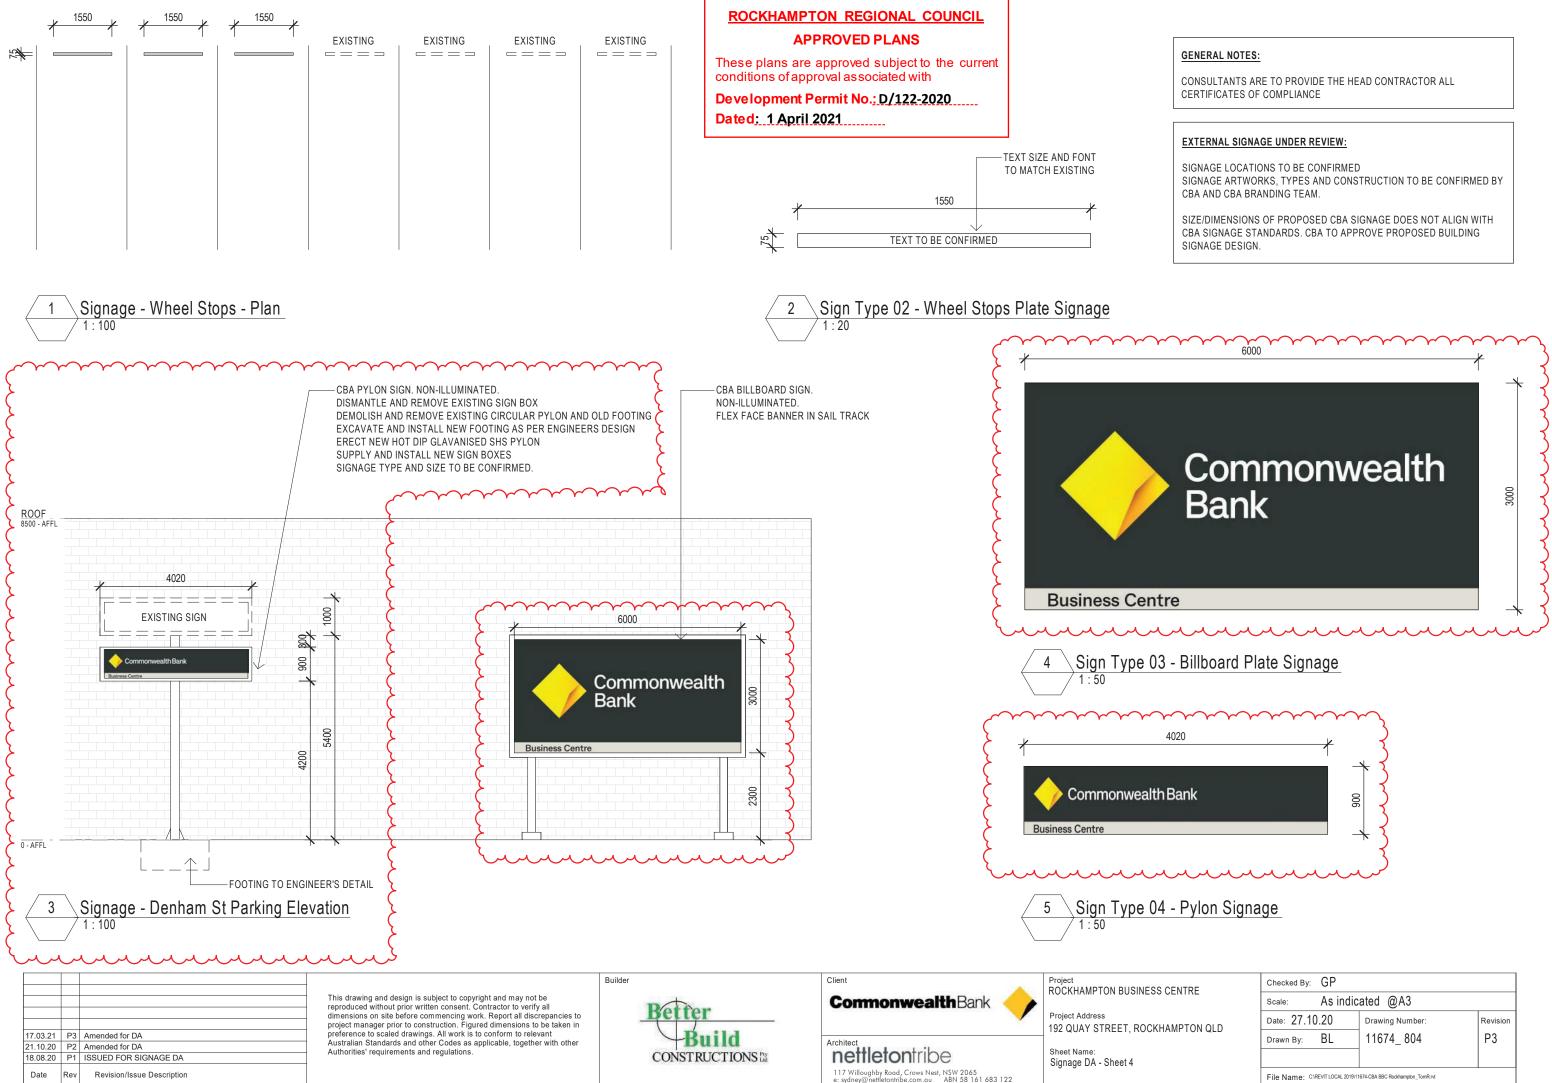

# GENERAL NOTES:

CONSULTANTS ARE TO PROVIDE THE HEAD CONTRACTOR ALL CERTIFICATES OF COMPLIANCE

### EXTERNAL SIGNAGE UNDER REVIEW:

SIGNAGE LOCATIONS TO BE CONFIRMED SIGNAGE ARTWORKS, TYPES AND CONSTRUCTION TO BE CONFIRMED BY CBA AND CBA BRANDING TEAM.

SIZE/DIMENSIONS OF PROPOSED CBA SIGNAGE DOES NOT ALIGN WITH CBA SIGNAGE STANDARDS. CBA TO APPROVE PROPOSED BUILDING SIGNAGE DESIGN.

# LEGEND - SIGNAGE TYPES

- (01a) Fascia Plate Signage
- (01b) Fascia Plate Signage
- 02) Wheel Stops Plate Signage
- (03) Billboard Plate Signage
- 04) Pylon Signage

| ROCKHAMPTON REGIONAL COUNCIL                                                           |  |  |  |  |  |
|----------------------------------------------------------------------------------------|--|--|--|--|--|
| APPROVED PLANS                                                                         |  |  |  |  |  |
| These plans are approved subject to the current conditions of approval associated with |  |  |  |  |  |
| Development Permit No.: D/122-2020                                                     |  |  |  |  |  |
| Dated: 1 April 2021                                                                    |  |  |  |  |  |
|                                                                                        |  |  |  |  |  |

# **ROCKHAMPTON REGIONAL COUNCIL APPROVED PLANS**

These plans are approved subject to the current conditions of approval associated with

Development Permit No.: D/122-2020 Dated: 1 April 2021 \_\_\_\_\_