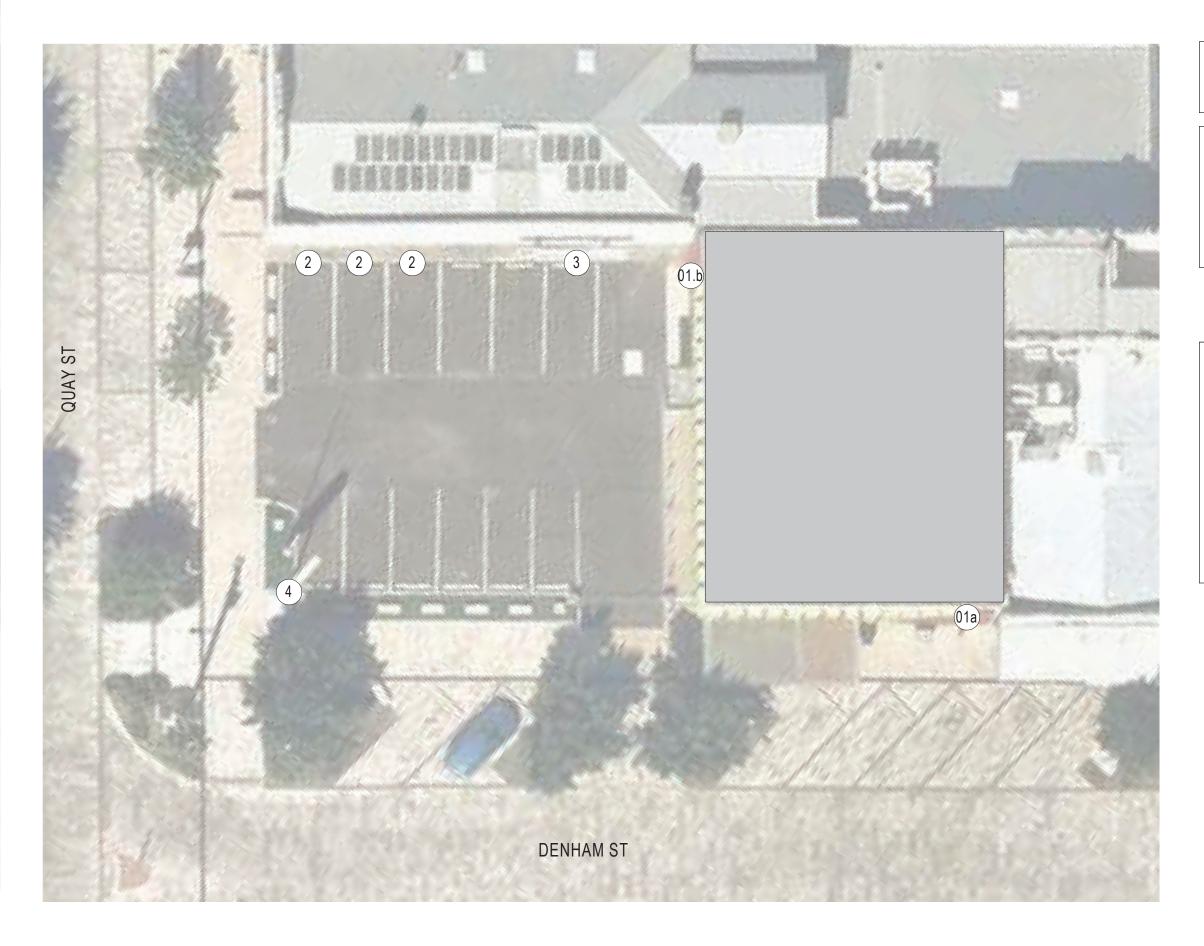

# LEGEND - SIGNAGE TYPES

- (01a) Fascia Plate Signage
- (01b) Fascia Plate Signage
- 02) Wheel Stops Plate Signage
- (03) Billboard Plate Signage
- 04) Pylon Signage

| ROCKHAMPTON REGIONAL COUNCIL                                                           |  |  |  |  |  |
|----------------------------------------------------------------------------------------|--|--|--|--|--|
| APPROVED PLANS                                                                         |  |  |  |  |  |
| These plans are approved subject to the current conditions of approval associated with |  |  |  |  |  |
| Development Permit No.: D/122-2020                                                     |  |  |  |  |  |
| Dated: 1 April 2021                                                                    |  |  |  |  |  |
|                                                                                        |  |  |  |  |  |