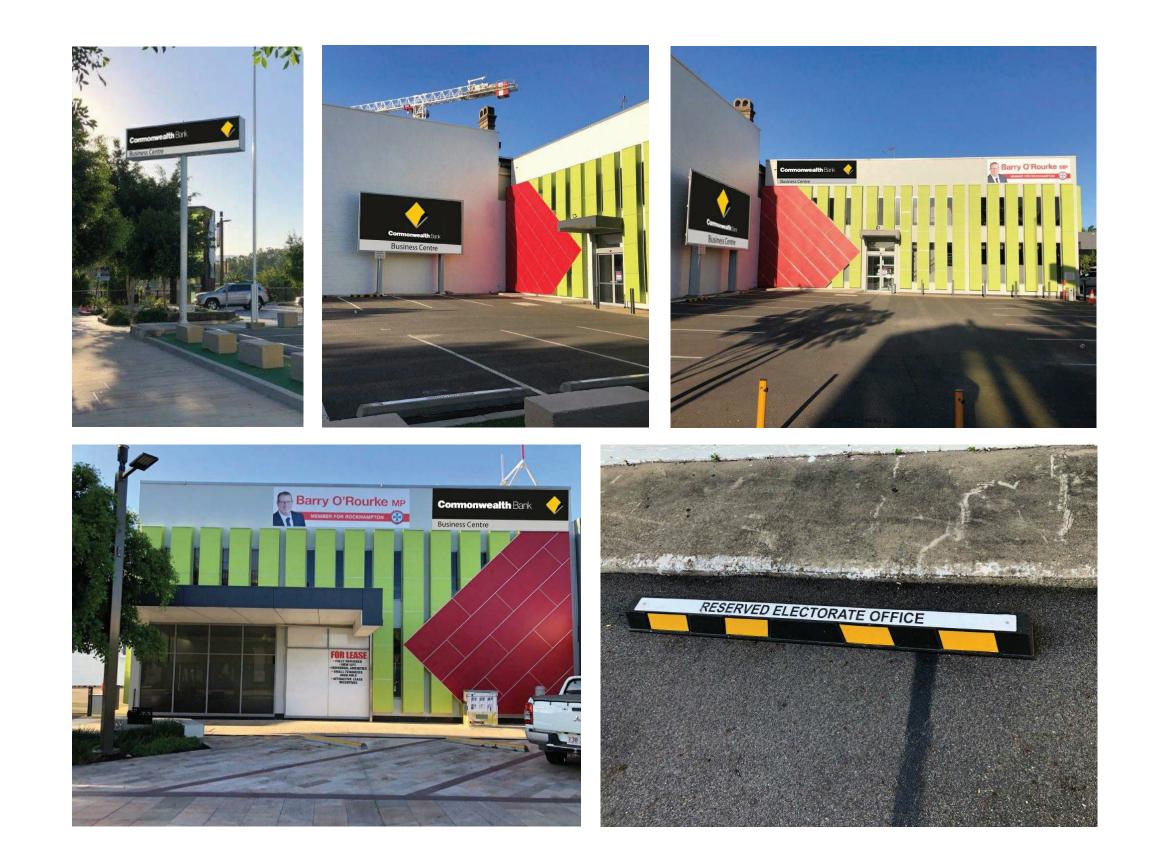

### EXTERNAL SIGNAGE UNDER REVIEW:

SIGNAGE LOCATIONS TO BE CONFIRMED SIGNAGE ARTWORKS, TYPES AND CONSTRUCTION TO BE CONFIRMED BY CBA AND CBA BRANDING TEAM.

SIZE/DIMENSIONS OF PROPOSED CBA SIGNAGE DOES NOT ALIGN WITH CBA SIGNAGE STANDARDS. CBA TO APPROVE PROPOSED BUILDING SIGNAGE DESIGN.