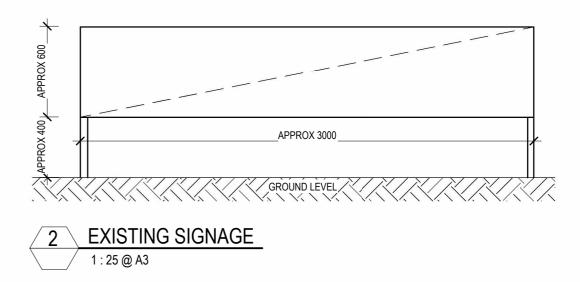

**ROCKHAMPTON REGIONAL COUNCIL APPROVED PLANS** These plans are approved subject to the current conditions of approval associated with **Development Permit No.: D/121-2023** Dated: 20 December 2022

drawing title: PROPOSED SITE PLAN

1:500 @ A3

drawing no: SK-002



## **GENERAL NOTE:**

- THESE DRAWINGS ARE PART OF A TOWN PLANNING APPROVAL APPLICATION AND SHOULD NOT BE USED FOR ANY OTHER REASON

- THESE DRAWINGS ARE APPROXIMATE AND HIGHLY CONCEPTUAL

- TRAFFIC/STORMWATER/OPERATIONAL WORKS: AS PER CIVIL ENGINEER DOCUMENTS AND DRAWINGS IF REQUIRED - CURRENT LOCATIONS AND BOUNDARY LINE ARE APPROXIMATE, RELEVANT SURVEY TO BE CONDUCTED

BEFORE ANY DOCUMENTATION OR CONSTRUCTION - REFER TO TOWNPLANNING APPLICATION AND OPERATIONAL WORKS DOCUMENTATION WHEN VIEWING THESE PLANS - THESE DRAWINGS A