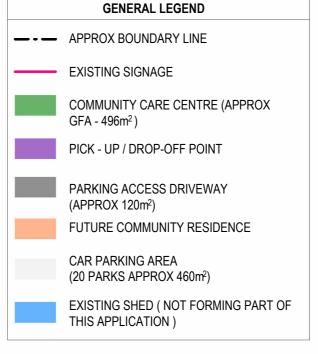

**ROCKHAMPTON REGIONAL COUNCIL APPROVED PLANS** These plans are approved subject to the current conditions of approval associated with **Development Permit No.: D/121-2023** Dated: 20 December 2022

drawing title: PROPOSED SITE PLAN

1:500 @ A3

drawing no: SK-002



## **GENERAL NOTE:**

- THESE DRAWINGS ARE PART OF A TOWN PLANNING APPROVAL APPLICATION AND SHOULD NOT BE USED FOR ANY OTHER REASON

- THESE DRAWINGS ARE APPROXIMATE AND HIGHLY CONCEPTUAL

- TRAFFIC/STORMWATER/OPERATIONAL WORKS: AS PER CIVIL ENGINEER DOCUMENTS AND DRAWINGS IF REQUIRED - CURRENT LOCATIONS AND BOUNDARY LINE ARE APPROXIMATE, RELEVANT SURVEY TO BE CONDUCTED

BEFORE ANY DOCUMENTATION OR CONSTRUCTION - REFER TO TOWNPLANNING APPLICATION AND OPERATIONAL WORKS DOCUMENTATION WHEN VIEWING THESE PLANS - THESE DRAWINGS