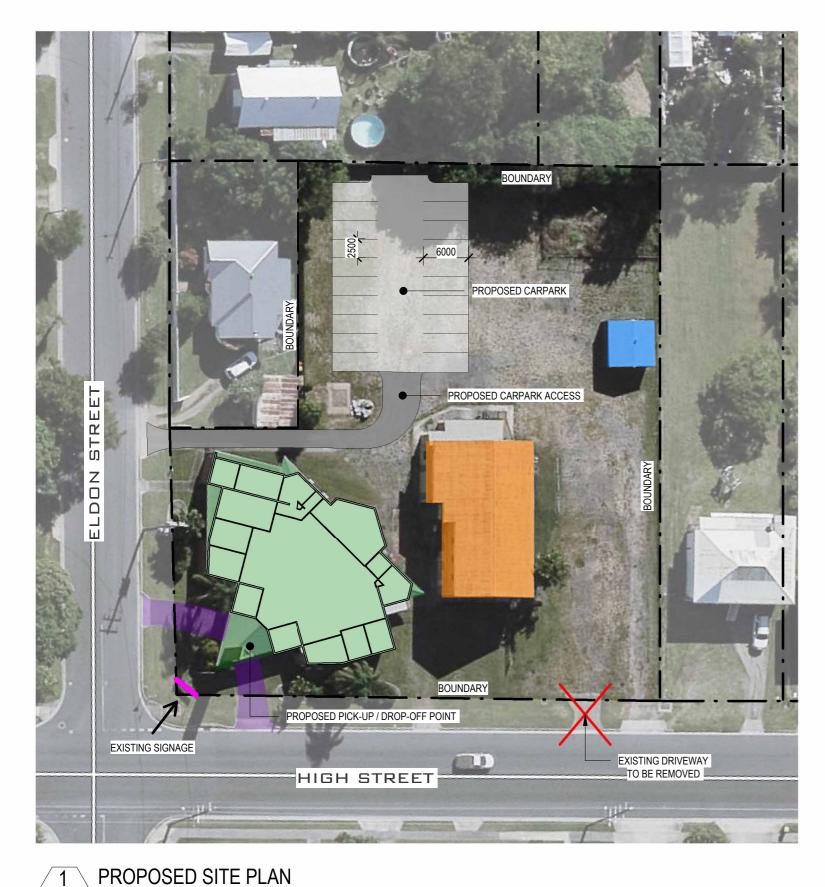

**ROCKHAMPTON REGIONAL COUNCIL APPROVED PLANS** These plans are approved subject to the current conditions of approval associated with **Development Permit No.: D/121-2023** Dated: 20 December 2022

drawing title: PROPOSED SITE PLAN

1:500 @ A3

drawing no: SK-002