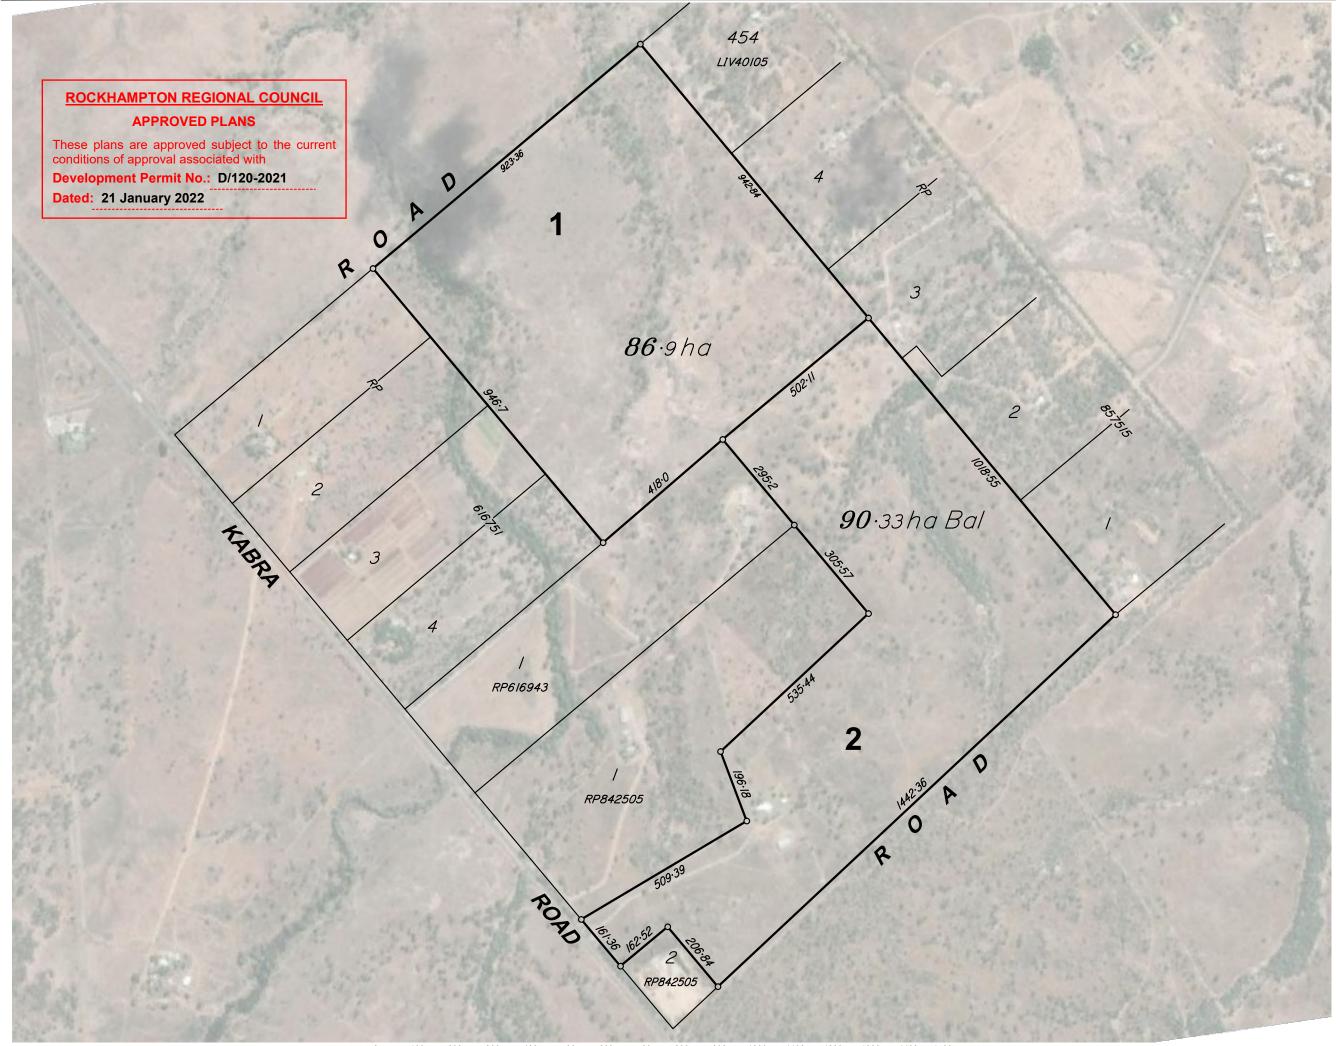

# 383 Kabra Road, Kabra

plan of

Reconfiguration Plan (1 Lots into 2 Lots) with Ortho Underlay

rpd

laa

# Lot 3 on RP842505