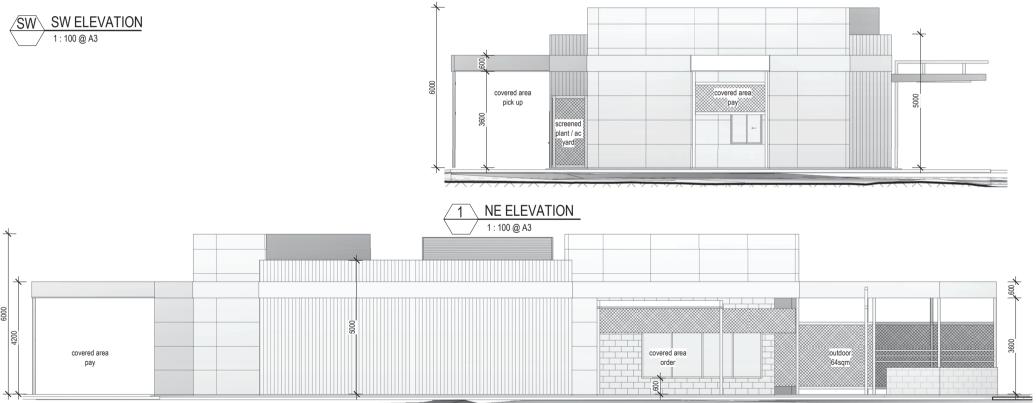

drawing title: **ELEVATIONS** 

drawing no: SK-005

NW ELEVATION 1:100 @ A3

> A3 DRAWINGNOTED SCALES RELATE TO A3 DRAWINGS project: FOOD + DRINK OUTLET

location: 106 GEORGE STREET, KELE PROPERTY GROUP (QLD) PTY ROCKHAMPTON 4700, QLD

REVISIONS DESCRIPTION PRELIMINARY

Design + Architecture

ISSUED FOR **PRELIMINARY** 

KP-005 JUN 18

044 968 2924 design@designaa.com.au www.designaa.com.au reg no:4610