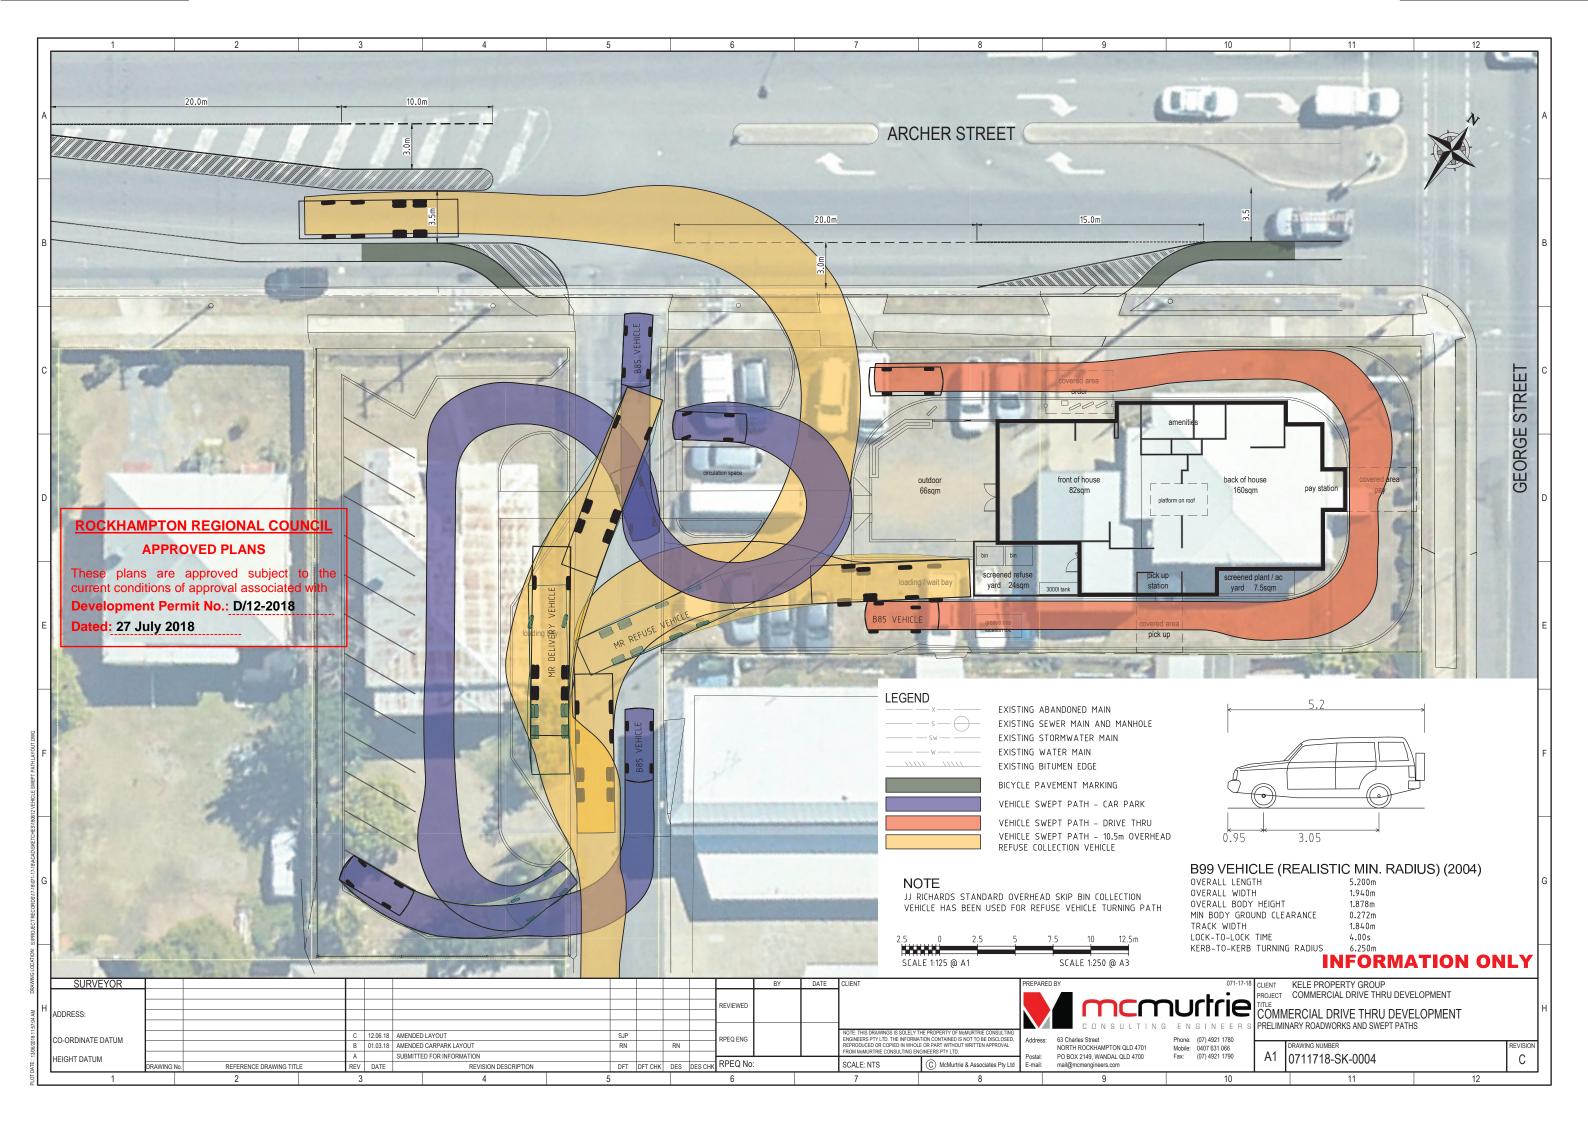

044 968 2924 design@designaa.com.au

reg no:4610

www.designaa.com.au

ISSUED FOR **PRELIMINARY** 

KP-005

JUN 18









## **ROCKHAMPTON REGIONAL COUNCIL**

**APPROVED PLANS** 

These plans are approved subject to the current conditions of approval associated with

**Development Permit No.: D/12-2018** 

**Dated: 27 July 2018** 

### drawing title: **CONCEPTUAL IMAGES**

drawing no: SK-008

project no: KP-005

#### A3 DRAWING NOTED SCALES RELATE TO A3 DRAWINGS FOOD + DRINK OUTLET

location: 106 GEORGE STREET, ROCKHAMPTON, 4700, QUEENSLAND, AUSTRALIA

KELE PROPERTY GROUP (Q.L.D) PTY. LTD.

REVISIONS DESCRIPTION
PRELIMINARY
PRELIMINARY

DATE 2018-02-01 2018-03-08

design + architecture

abn: 80167978832 Pty.Ltd.

CONCEPTUAL

ISSUED FOR **PRELIMINARY** 

044 968 2924

**MAR 18**