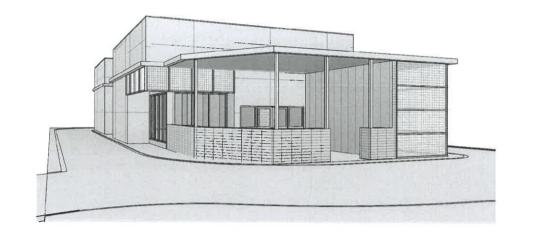

### drawing title: **CONCEPTUAL IMAGES**

drawing no: SK-008

project no: KP-005

#### A3 DRAWING NOTED SCALES RELATE TO A3 DRAWINGS FOOD + DRINK OUTLET

location: 106 GEORGE STREET, ROCKHAMPTON, 4700, QUEENSLAND, AUSTRALIA

KELE PROPERTY GROUP (Q.L.D) PTY. LTD.

REVISIONS DESCRIPTION
PRELIMINARY
PRELIMINARY

DATE 2018-02-01 2018-03-08

design + architecture

abn: 80167978832 Pty.Ltd.

CONCEPTUAL

ISSUED FOR **PRELIMINARY** 

044 968 2924

**MAR 18** 