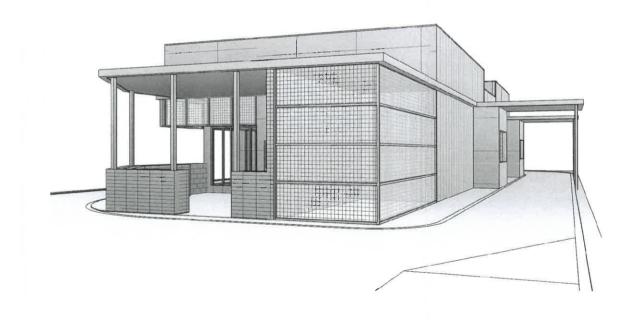

### drawing title: **CONCEPTUAL IMAGES**

drawing no: SK-008

project no: KP-005

#### A3 DRAWING NOTED SCALES RELATE TO A3 DRAWINGS FOOD + DRINK OUTLET

location: 106 GEORGE STREET, ROCKHAMPTON, 4700, QUEENSLAND, AUSTRALIA

KELE PROPERTY GROUP (Q.L.D) PTY. LTD.

REVISIONS DESCRIPTION
PRELIMINARY
PRELIMINARY

DATE 2018-02-01 2018-03-08

design + architecture

abn: 80167978832 Pty.Ltd.

CONCEPTUAL

ISSUED FOR **PRELIMINARY** 

044 968 2924

**MAR 18** 