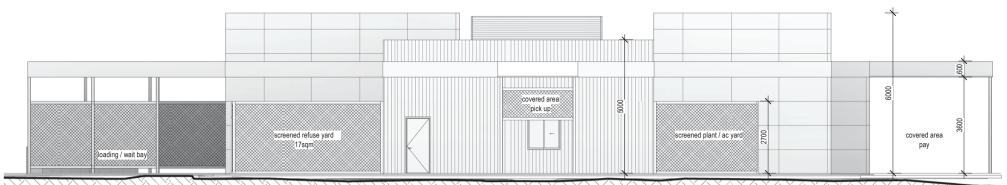

drawing title: **ELEVATIONS** 

drawing no: SK-005

NW ELEVATION 1:100 @ A3

> A3 DRAWINGNOTED SCALES RELATE TO A3 DRAWINGS project: FOOD + DRINK OUTLET

location: 106 GEORGE STREET, KELE PROPERTY GROUP (QLD) PTY ROCKHAMPTON 4700, QLD

REVISIONS DESCRIPTION PRELIMINARY

Design + Architecture

ISSUED FOR **PRELIMINARY** 

KP-005 JUN 18

044 968 2924 design@designaa.com.au www.designaa.com.au reg no:4610