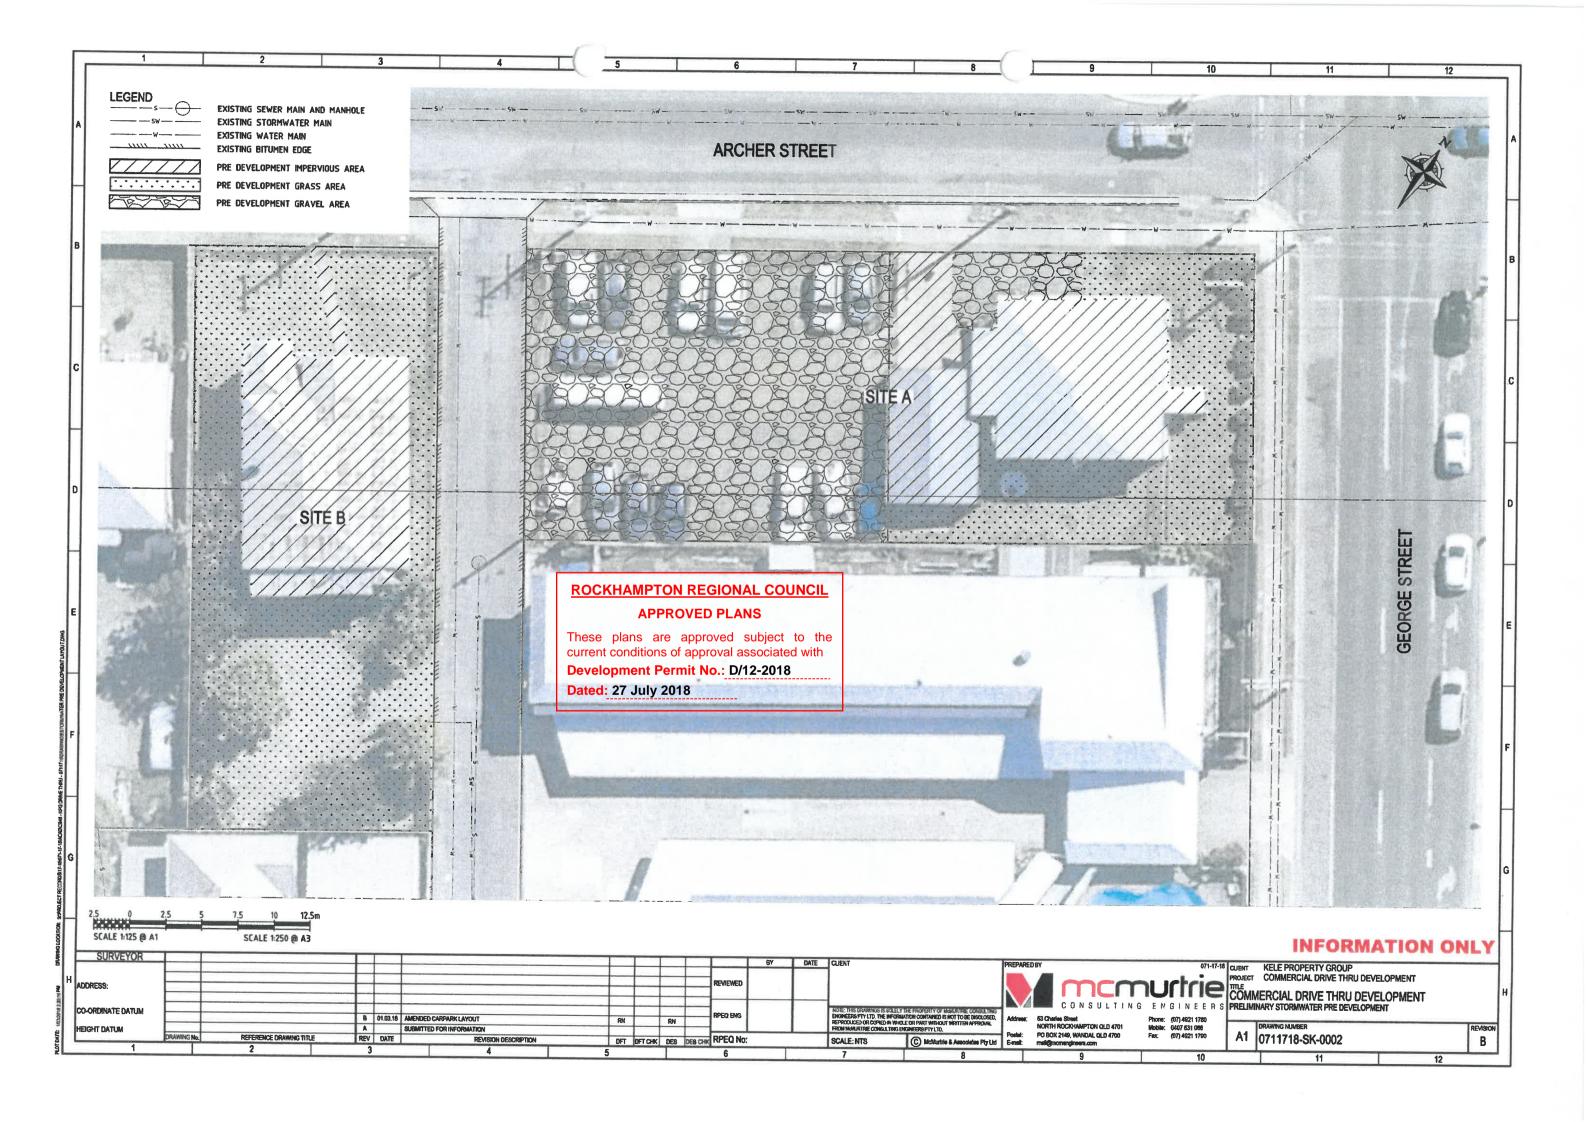

# **ROCKHAMPTON REGIONAL COUNCIL**

**APPROVED PLANS** 

These plans are approved subject to the current conditions of approval associated with

**Development Permit No.: D/12-2018** 

**Dated: 27 July 2018** 