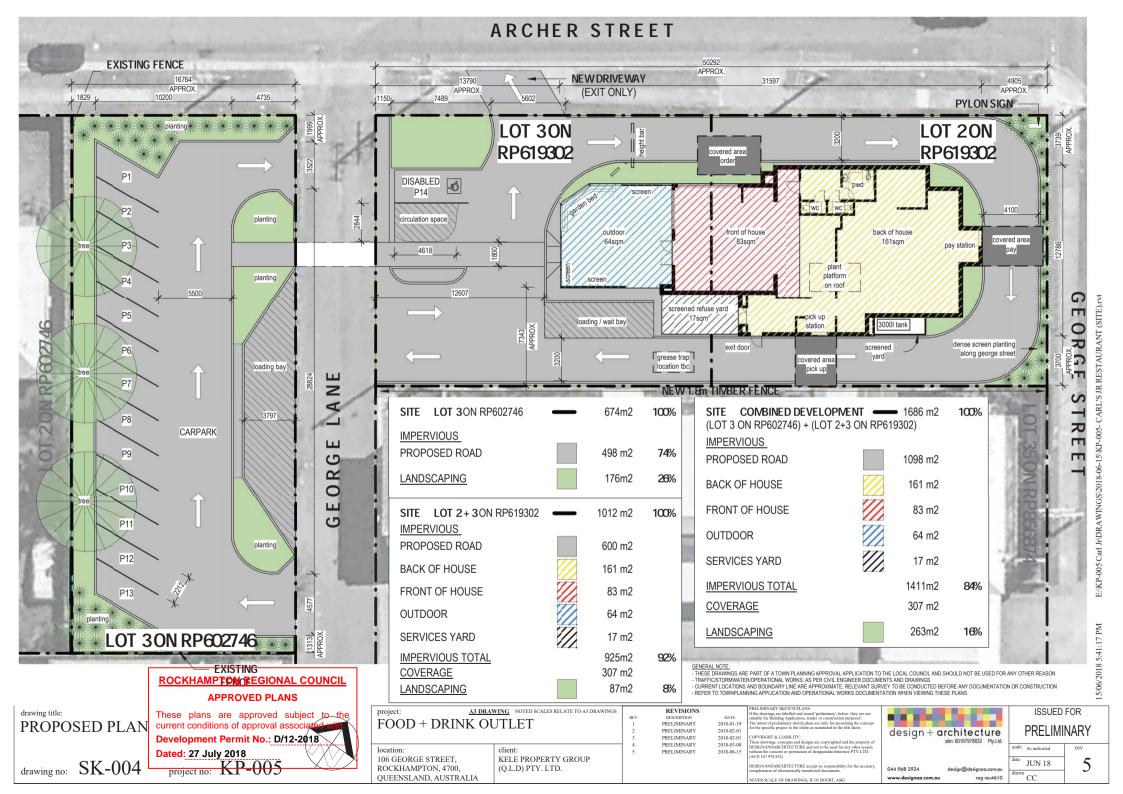

A3 DRAWING NOTED SCALES RELATE TO A3 DRAWINGS FOOD + DRINK OUTLET

location: 106 GEORGE STREET. ROCKHAMPTON, 4700. QUEENSLAND, AUSTRALIA

KELE PROPERTY GROUP (Q.L.D) PTY. LTD.

REVISIONS DESCRIPTION PRELIMINARY PRELIMINARY PRELIMINARY

2018-01-19 2018-02-01 2018-03-08

OPYRIGHT & LIABILITY

tese drawings, concepts and designs are copyrighted and the property
ESIGNANDARCHITECTURE and not to be used for any other reast
thout the concept or permission of designands whitesture PTV LTD

design + architecture 044 968 2924

ISSUED FOR **PRELIMINARY** scale 1:250

JUN 18

# **ROCKHAMPTON REGIONAL COUNCIL**

**APPROVED PLANS** 

These plans are approved subject to the current conditions of approval associated with

**Development Permit No.: D/12-2018** 

**Dated: 27 July 2018** 