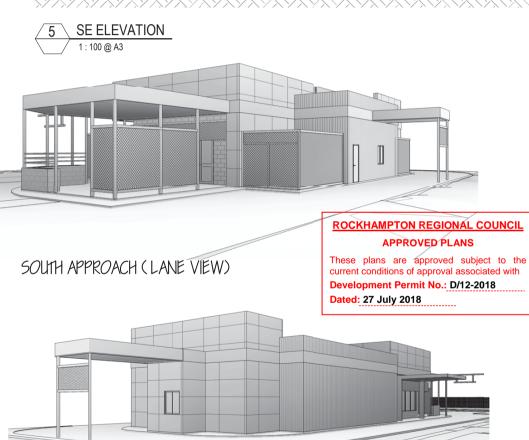

### NORTH APPROACH (SUBWAY VIEW)

drawing title: 3D VIEWS

drawing no: SK-006

project: A3 DRAWINGNOTED SCALES RELATE TO A3 DRAWINGS FOOD + DRINK OUTLET

location: 106 GEORGE STREET, ROCKHAMPTON 4700, QLD

KELE PROPERTY GROUP (QLD) PTY

DESCRIPTION PRELIMINARY

Design + Architecture 044 968 2924 design@designaa.com.au

reg no:4610

www.designaa.com.au

ISSUED FOR **PRELIMINARY** 

KP-005

JUN 18