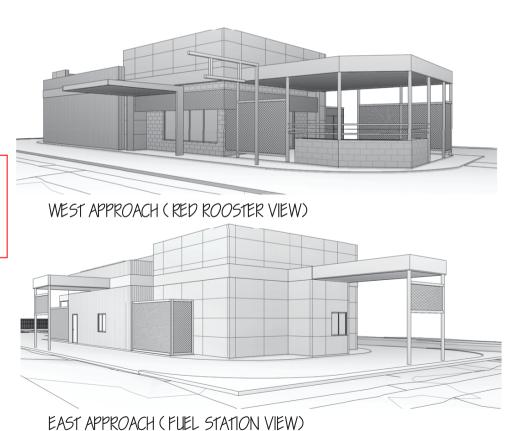

### NORTH APPROACH (SUBWAY VIEW)

drawing title: 3D VIEWS

drawing no: SK-006

project: A3 DRAWINGNOTED SCALES RELATE TO A3 DRAWINGS FOOD + DRINK OUTLET

location: 106 GEORGE STREET, ROCKHAMPTON 4700, QLD

KELE PROPERTY GROUP (QLD) PTY

DESCRIPTION PRELIMINARY

Design + Architecture 044 968 2924 design@designaa.com.au

reg no:4610

www.designaa.com.au

ISSUED FOR **PRELIMINARY** 

KP-005

JUN 18