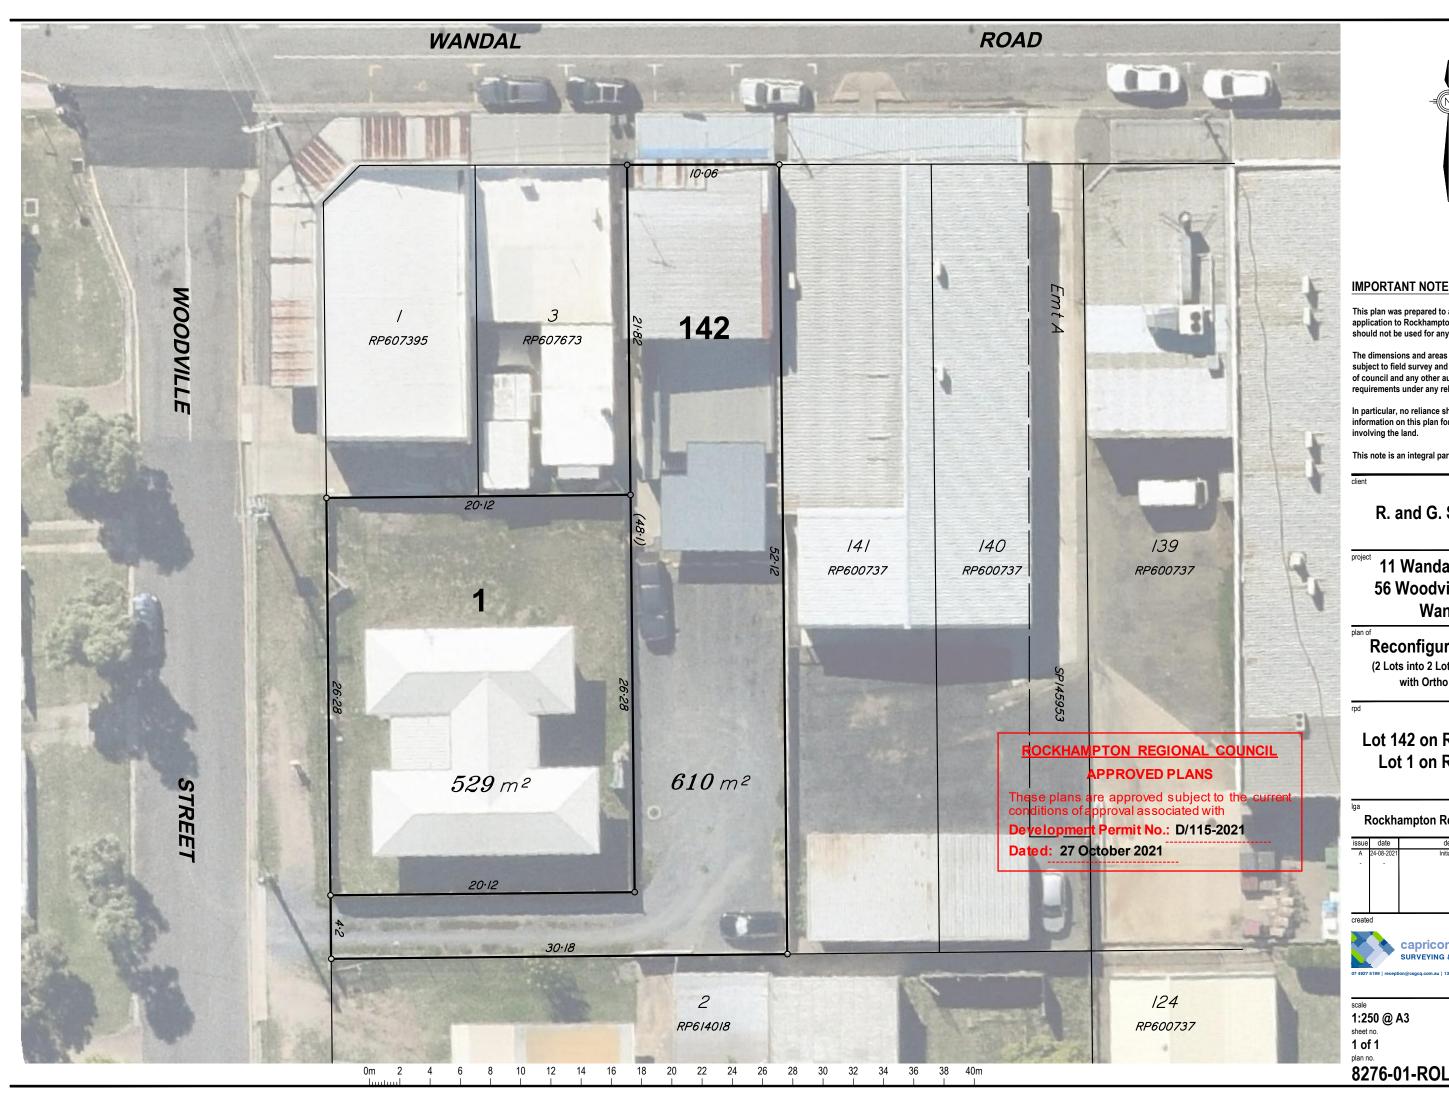

## **IMPORTANT NOTE**

This plan was prepared to accompany an application to Rockhampton Regional Council and should not be used for any other purpose.

The dimensions and areas shown hereon are subject to field survey and also to the requirements of council and any other authority which may have requirements under any relevant legislation

In particular, no reliance should be placed on the information on this plan for any financial dealings involving the land.

This note is an integral part of this plan.

client

## R. and G. Stibbards

## project 11 Wandal Road & 56 Woodville Street, Wandal

**Reconfiguration Plan** (2 Lots into 2 Lots Realignment) with Ortho Underlay

## Lot 142 on RP600737 & Lot 1 on RP607673

Α