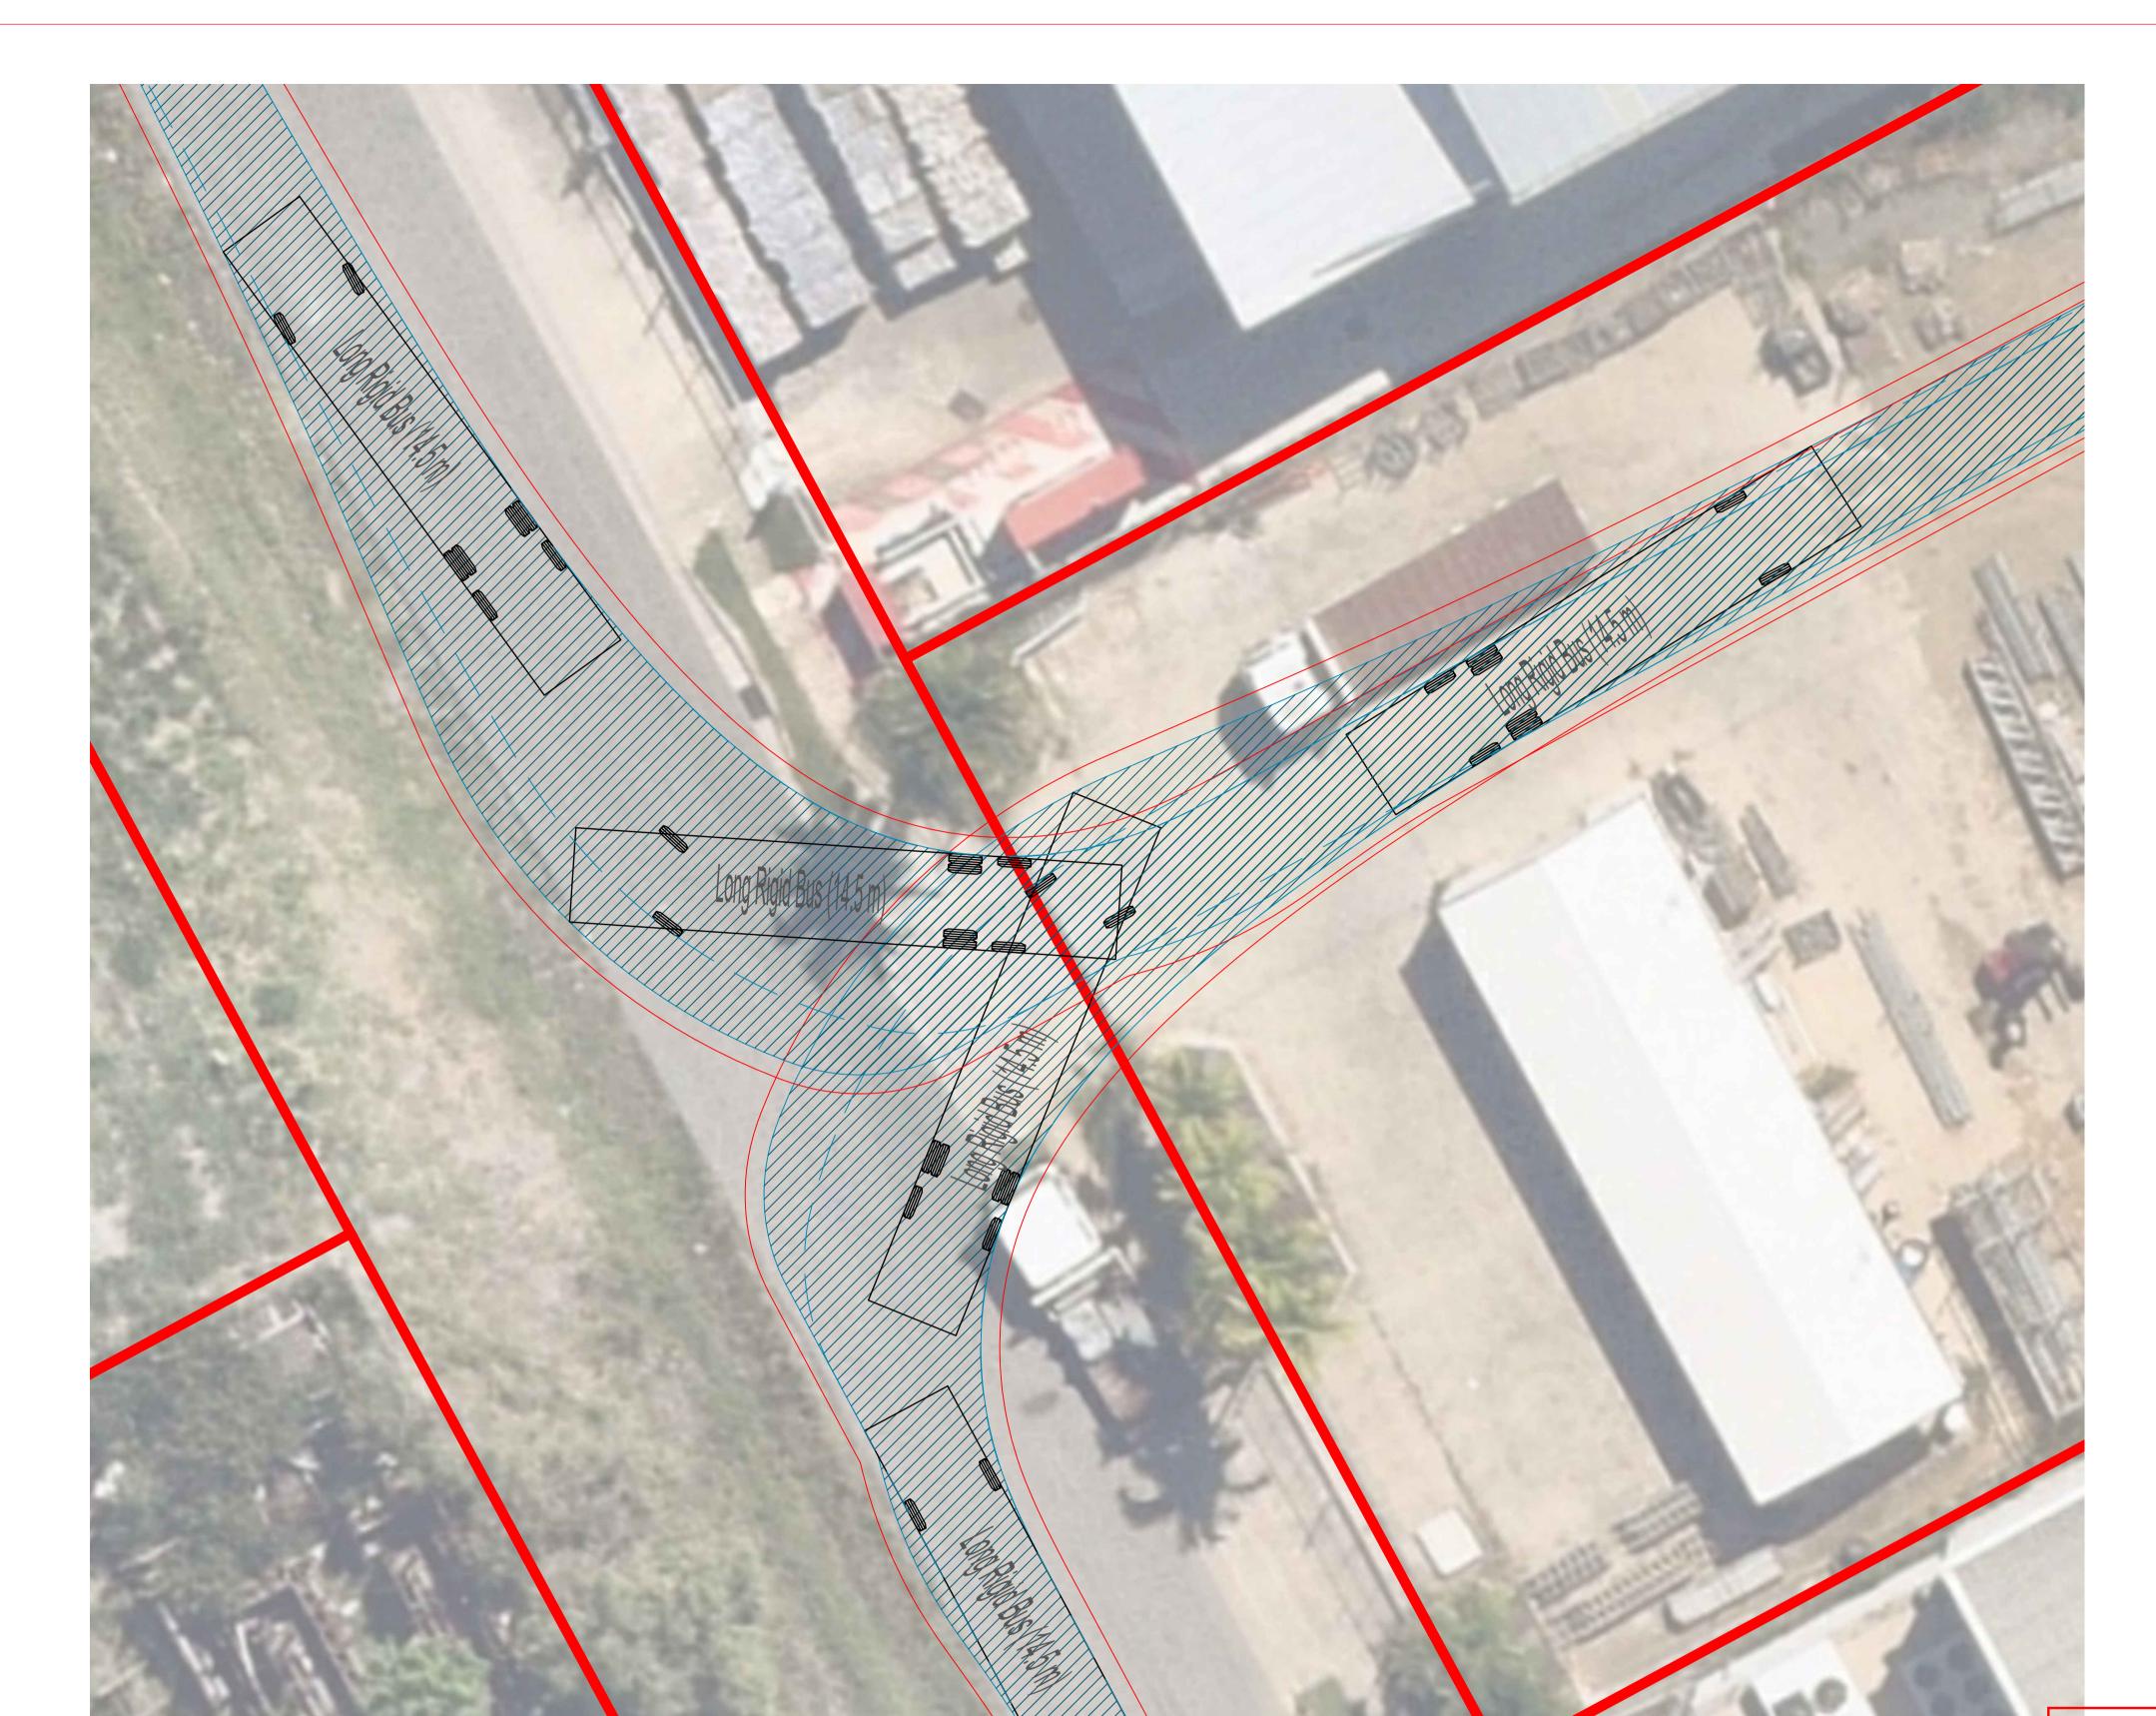

PROJECT IDENTIFIER

CLIENT GIDEON TOWN PLANNING
PROJECT 12 BURKE STREET
TITLE

BUS SWEPT PATHS

DRAWING NUMBER

NOTE: THIS DRAWING IS SOLELY THE PROPERTY OF McMURTRIE CONSULTING ENGINEERS PTY LTD. THE INFORMATION CONTAINED IS NOT TO BE DISCLOSED, REPRODUCED OR COPIED IN WHOLE OR PART WITHOUT WRITTEN APPROVAL FROM McMURTRIE CONSULTING ENGINEERS PTY LTD.