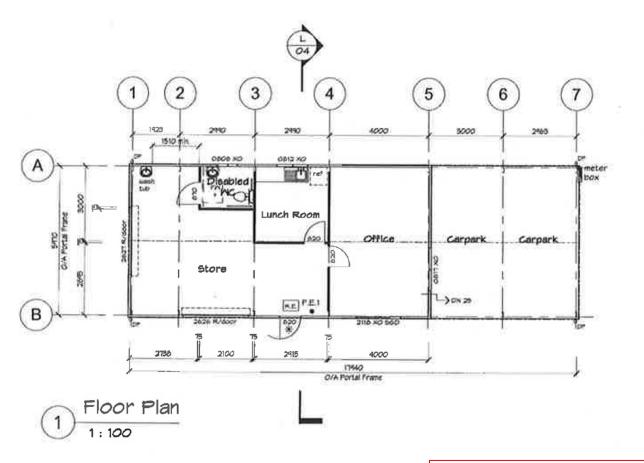

#### Floor Plan Legend

- 90mm PVG down pipe

- Ploor waste

PROPOSED LT. INDUST. SHED FOR G. & C. ADAMS AT LOT 12 BURKE STREET, PARKHURST

BULDING DESIGNERS ASSOC OF GLD INC

Licancard under the QBSA Act. Lic No. 1180286