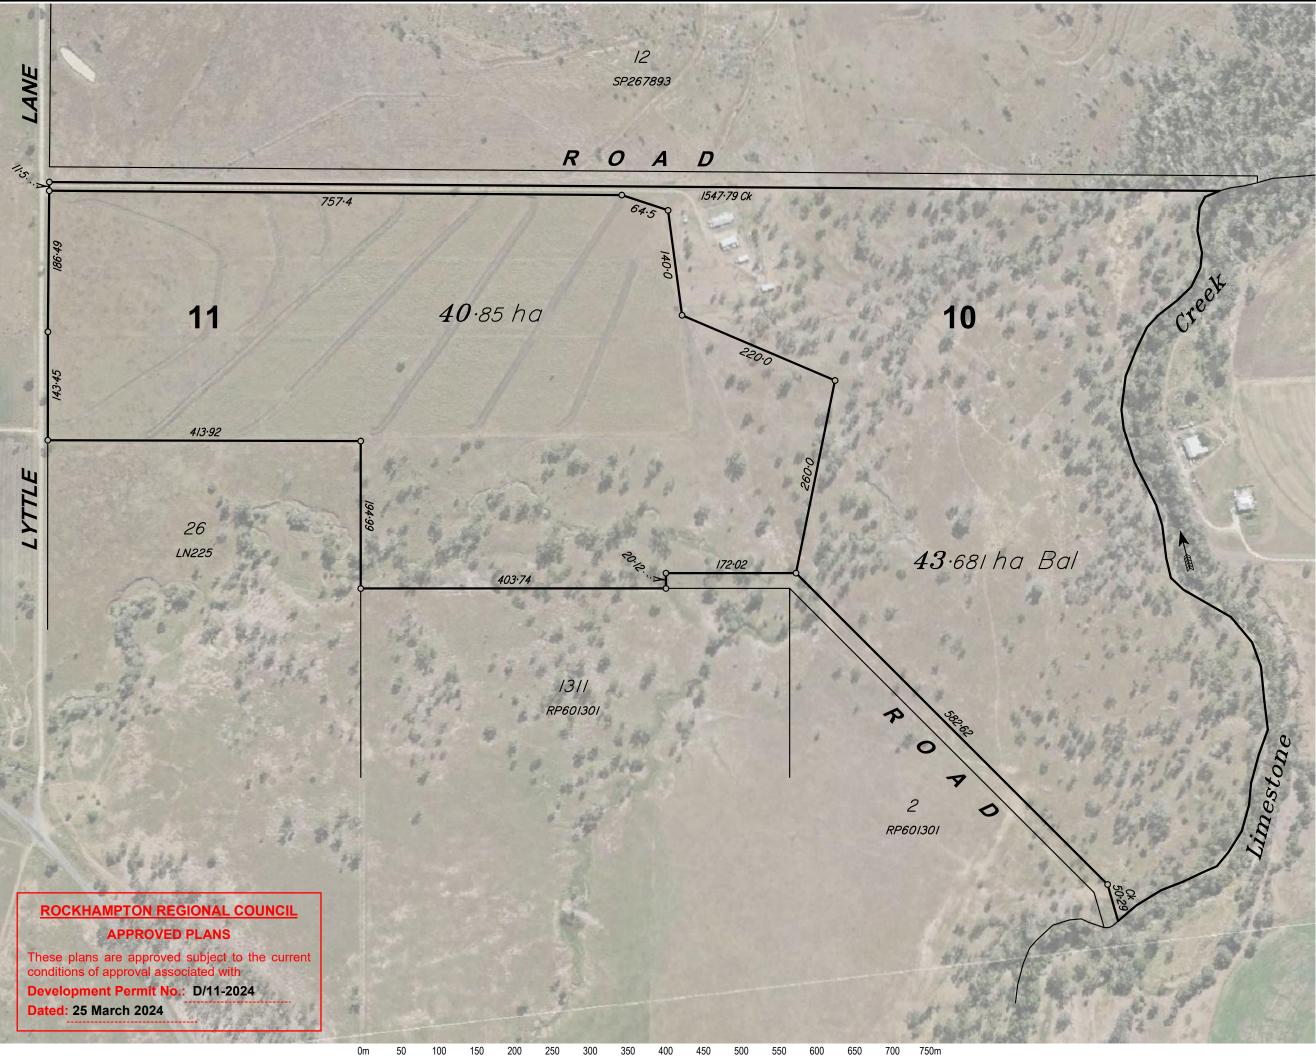

## 82 Lyttle Lane, Ridgelands

plan of Reconfiguration Plan 1 Lot into 2 Lots (With QLD Globe Underlay)

rpd

sheet no. 1 of 1

plan no.

# Lot 10 on RP601301