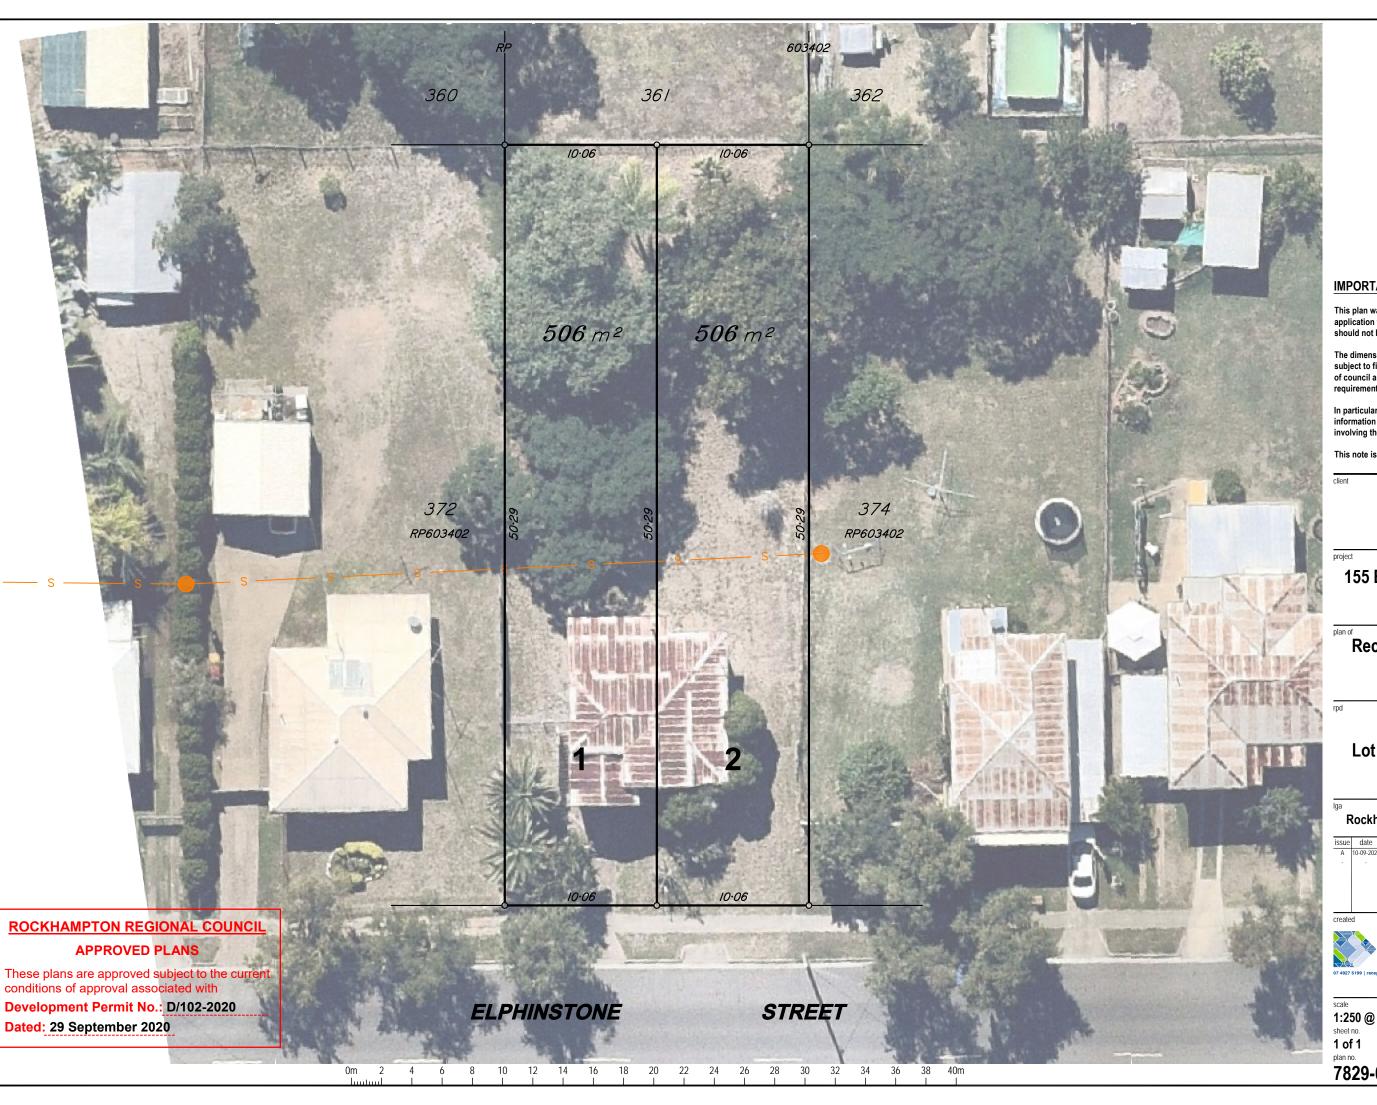

## 155 Elphinstone Street, Berserker

# Reconfiguration Plan

(1 Lot into 2 Lots) with Ortho Underlay

## Lot 373 on RP603402