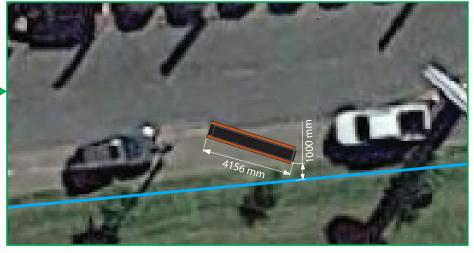

**SECTIONAL ELEVATION:** 

#### Description

Proposed Pylon location of Pylon to existing site boundry.

Luminosity: 6500 cd/m2

Digital Display: 25.16 m2

Dwell Time:

Recommended 8 seconds.

Quantity Page 1 2 of 2

Scale