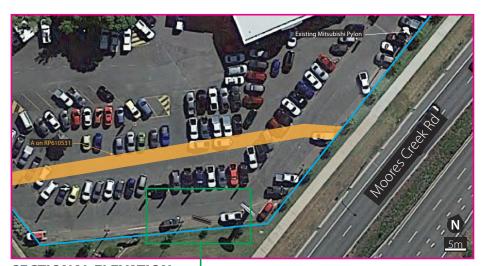

**PYLON PLAN ELEVATION LOCATION:** 

**LEGEND:** 

— INDICATES BOUNDRY LINE.

**INDICATES VISUAL AREA.** 

— INDICATES EASEMENTS

#### Description

Proposed Pylon location of Pylon to existing site boundry.

Luminosity: 6500 cd/m2

Digital Display: 25.16 m2

Dwell Time:

Recommended 8 seconds.

Quantity Page 1 2 of 2

Scale