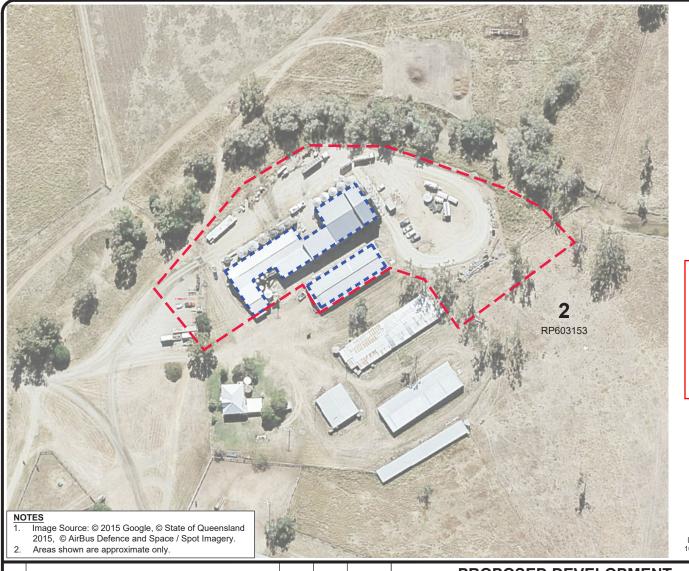

## PROPOSED DEVELOPMENT

PROJECT: Low Impact Industry

LOCATION: 53164 Burnett Highway, Bouldercombe

Real Property Description: Lot 2 on RP603153

CLIENT: FeedPro Australia Pty. Ltd.

| Horiz. Datum:    | MGA Zone 56          |                       |      |  |
|------------------|----------------------|-----------------------|------|--|
| Vert. Datum:     | N/A                  |                       | Drav |  |
| Local Authority: | Rockhampton Regional | Contour Interval: N/A | Surv |  |