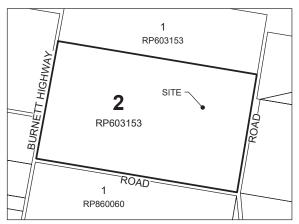

## LOCALITY PLAN SCALE 1:30000

## PROPOSED DEVELOPMENT

PROJECT: Low Impact Industry

LOCATION: 53164 Burnett Highway, Bouldercombe

Real Property Description: Lot 2 on RP603153

CLIENT: FeedPro Australia Pty. Ltd.

| Horiz. Datum:    | MGA Zone 56          |                       |      |  |
|------------------|----------------------|-----------------------|------|--|
| Vert. Datum:     | N/A                  |                       | Drav |  |
| Local Authority: | Rockhampton Regional | Contour Interval: N/A | Surv |  |