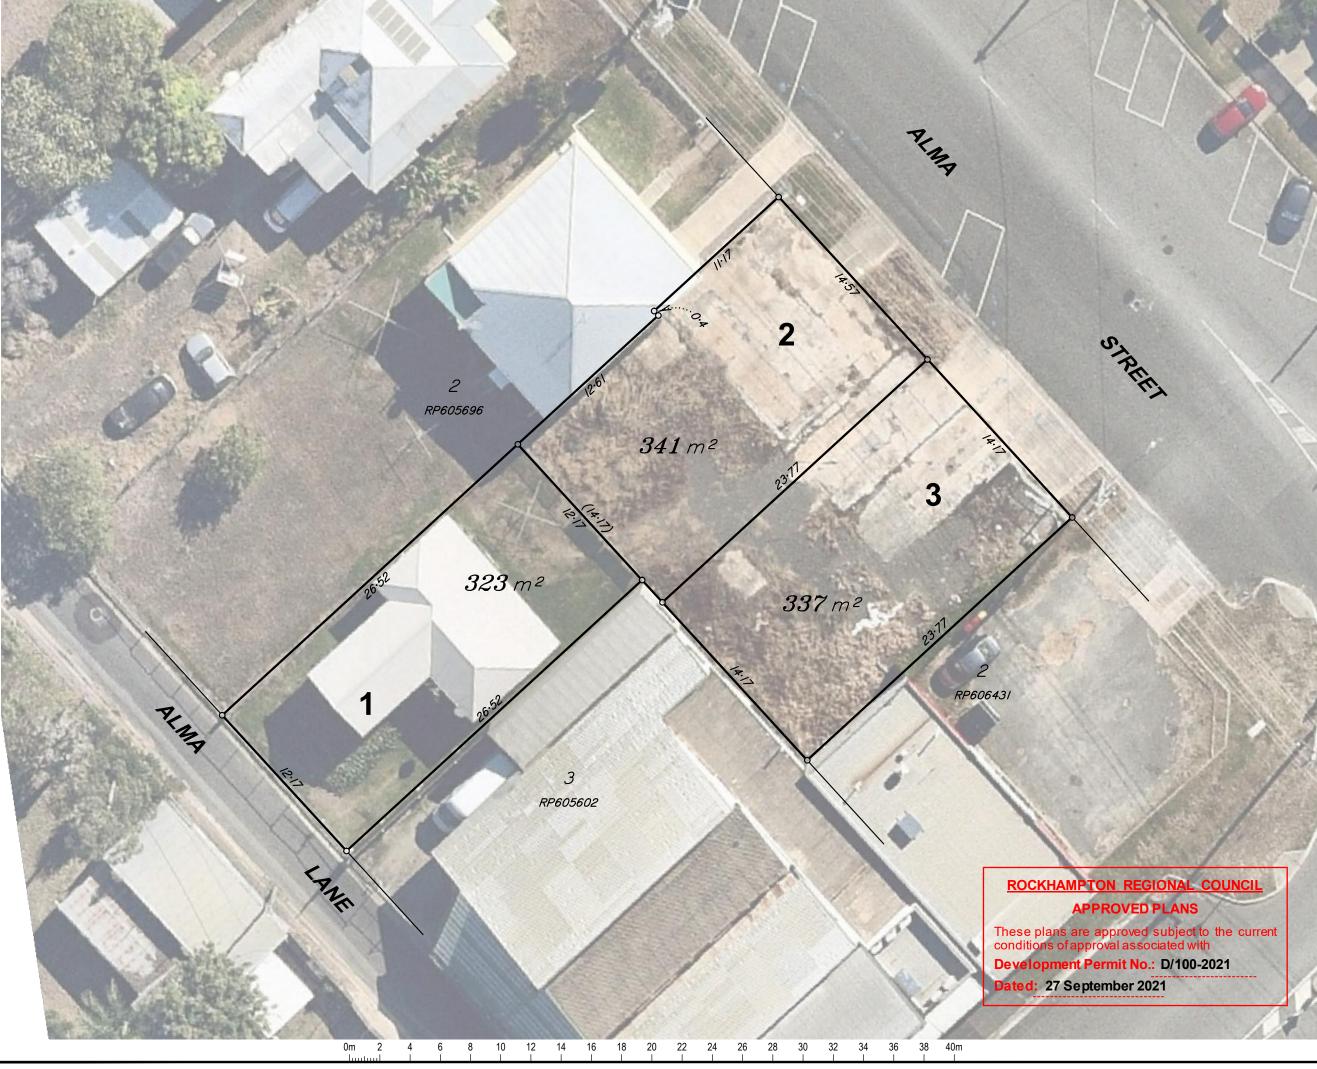

#### IMPORTANT NOTE

This plan was prepared to accompany an application to Rockhampton Regional Council and should not be used for any other purpose.

The dimensions and areas shown hereon are subject to field survey and also to the requirements of council and any other authority which may have requirements under any relevant legislation

In particular, no reliance should be placed on the information on this plan for any financial dealings involving the land.

This note is an integral part of this plan.

client

## 66 Alma Street, **Rockhampton City**

plan of **Reconfiguration Plan** (3 Lots into 3 Lots Realignment) with Ortho Underlay

rnd

lga

## Lot 1 on RP605696, Lot 1 on RP605602 & Lot 1 on RP606431

#### **Rockhampton Regional Council**

| issue   | date       | details       | authorised |
|---------|------------|---------------|------------|
| A       | 14-07-2021 | Initial Issue | RJKF       |
| -       | -          | -             | -          |
|         |            |               |            |
|         |            |               |            |
|         |            |               |            |
|         |            |               |            |
| created |            |               |            |
|         |            |               |            |