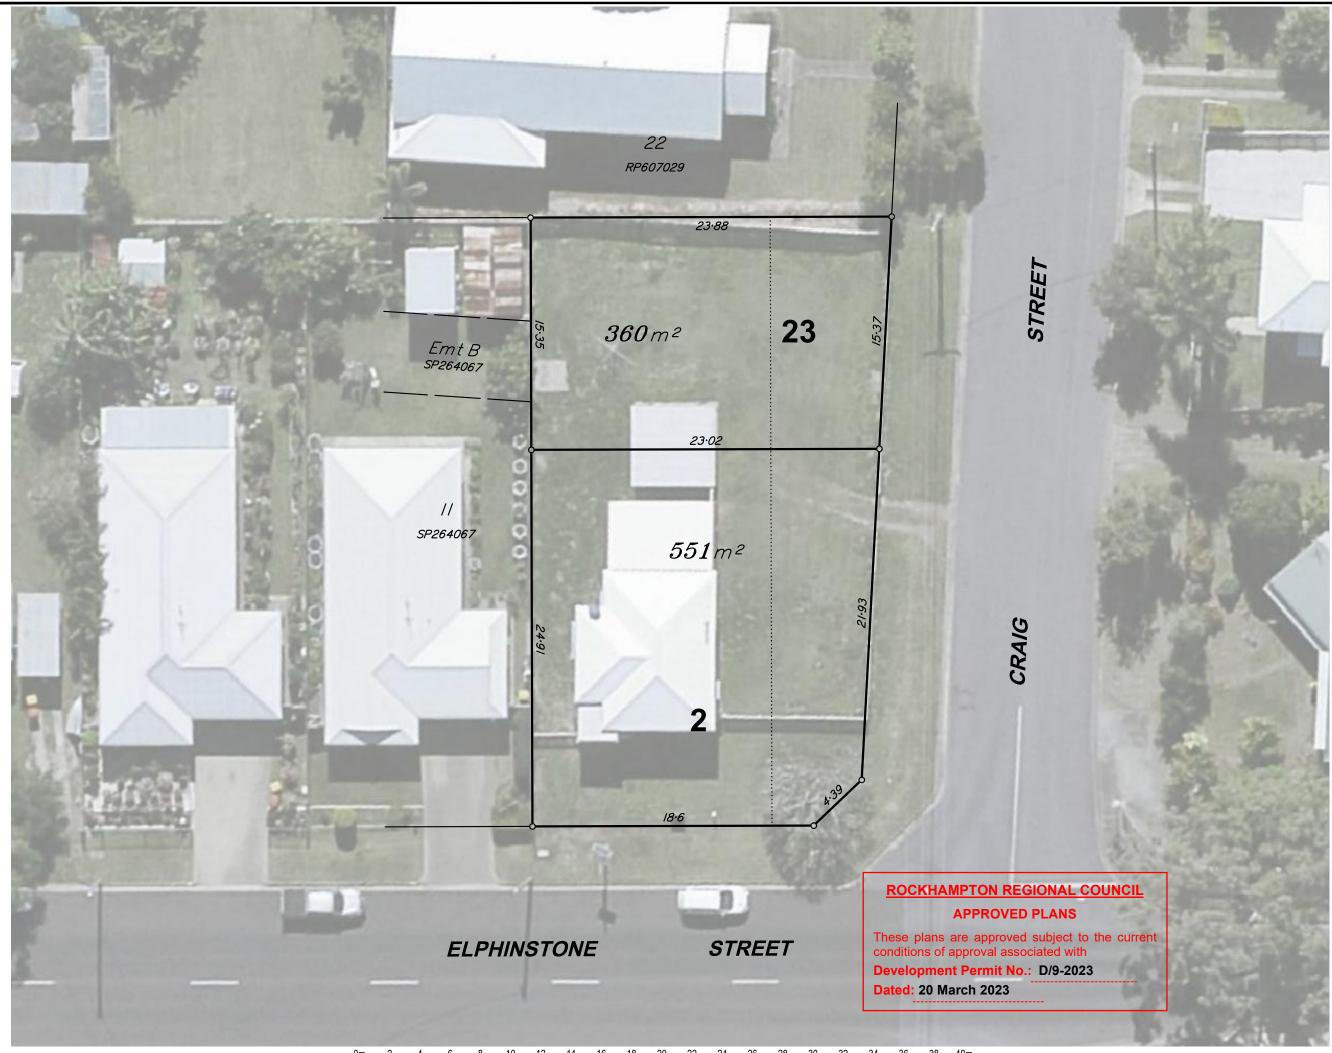

## 199 Elphinstone Street, Berserker

Reconfiguration Plan (2 Lots into 2 Lots Realignment) with Ortho Underlay

Lot 2 on RP605864 & Lot 23 on RP607027

## **Rockhampton Regional Council**

| issue                                                                             | date       | details       | authorised |
|-----------------------------------------------------------------------------------|------------|---------------|------------|
| Α                                                                                 | 17-01-2023 | Initial Issue | RJKF       |
| -                                                                                 | -          | -             | -          |
|                                                                                   |            |               |            |
|                                                                                   |            |               |            |
|                                                                                   |            |               |            |
|                                                                                   |            |               |            |
| created                                                                           |            |               |            |
| capricornsurveygroupcq                                                            |            |               |            |
| SURVEYING & PLANNING SOLUTIONS                                                    |            |               |            |
| 07 4927 5199   reception@csgcq.com.au   132 Victoria Parade, Rockhampton QLD 4700 |            |               |            |
|                                                                                   |            |               |            |
|                                                                                   |            |               |            |