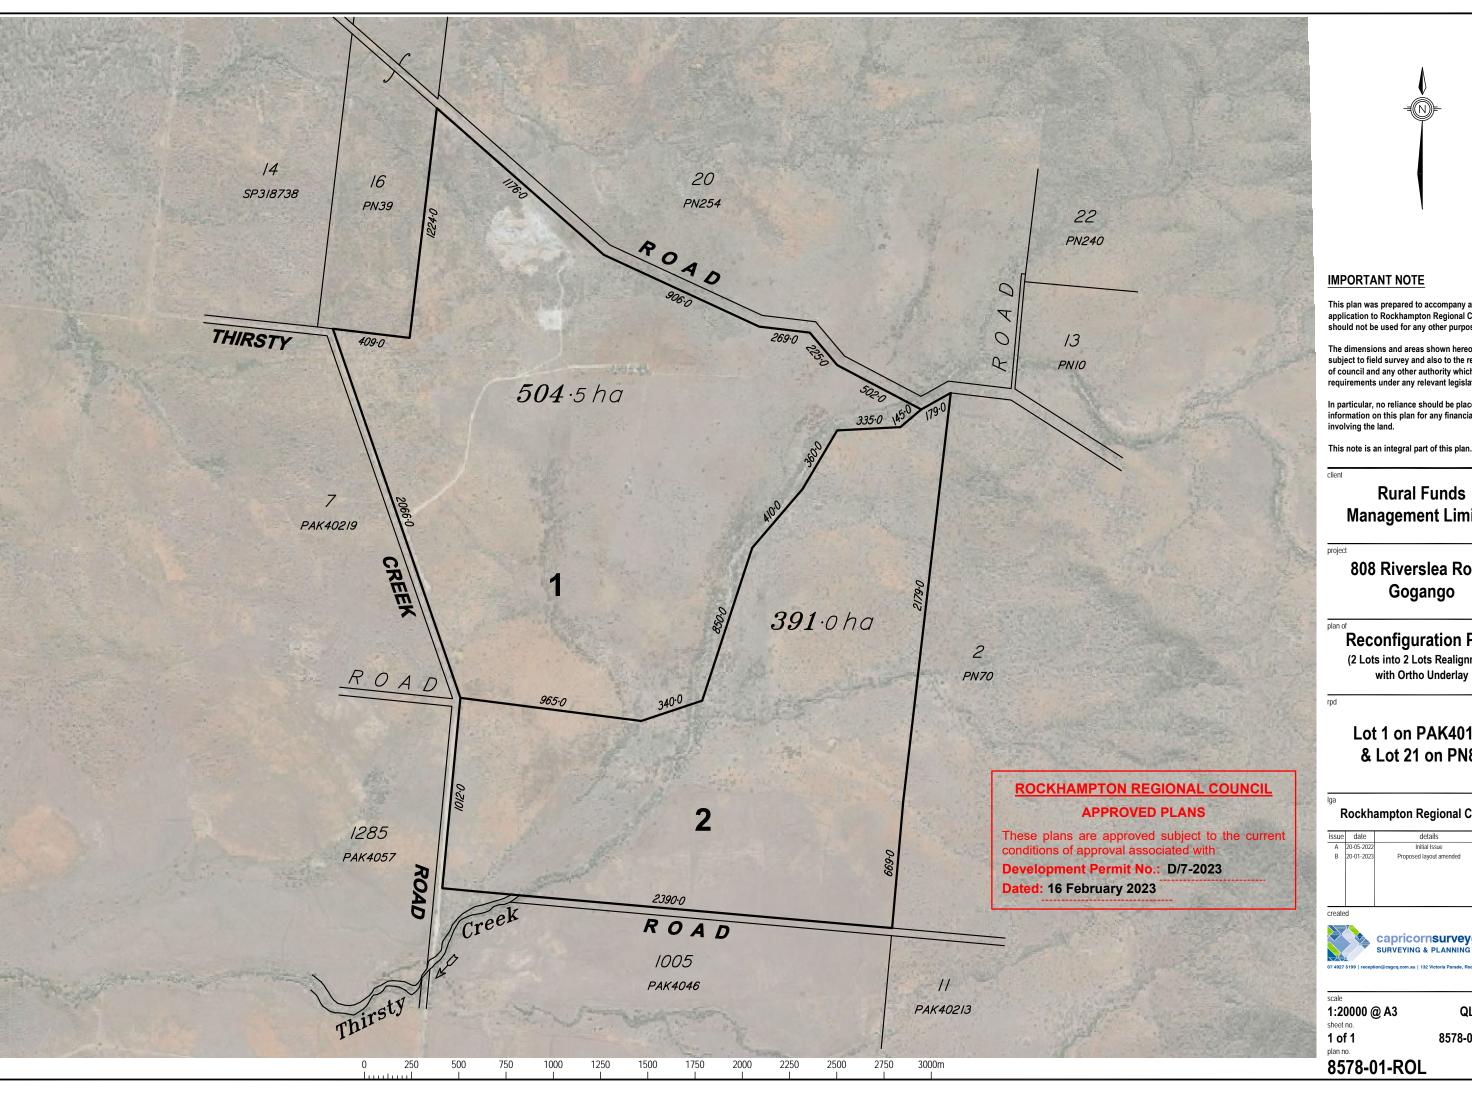

### **Rural Funds Management Limited**

# 808 Riverslea Road, Gogango

# **Reconfiguration Plan**

(2 Lots into 2 Lots Realignment) with Ortho Underlay

## Lot 1 on PAK40152 & Lot 21 on PN81