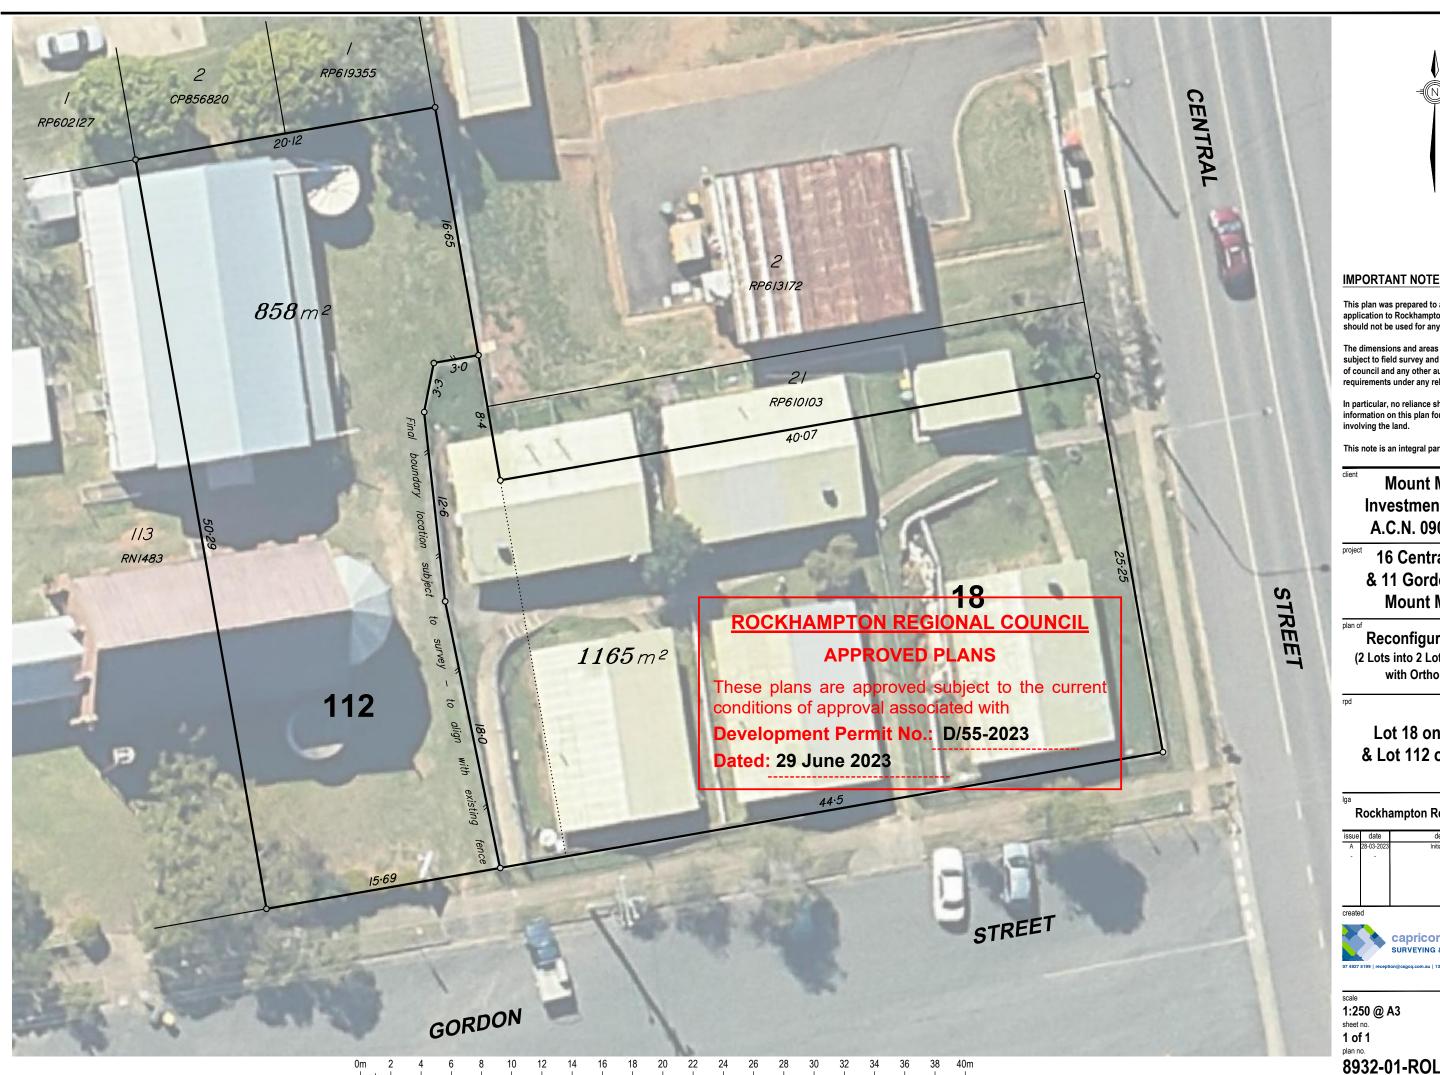

## IMPORTANT NOTE

This plan was prepared to accompany an application to Rockhampton Regional Council and should not be used for any other purpose.

The dimensions and areas shown hereon are subject to field survey and also to the requirements of council and any other authority which may have requirements under any relevant legislation

In particular, no reliance should be placed on the information on this plan for any financial dealings involving the land.

This note is an integral part of this plan.

## Mount Morgan **Investments Pty Ltd** A.C.N. 090 800 453

## project 16 Central Street & 11 Gordon Street, Mount Morgan

**Reconfiguration Plan** (2 Lots into 2 Lots Realignment) with Ortho Underlay

## Lot 18 on M31117 & Lot 112 on RN1483

| Rockhampton Regional Council                                                      |                    |         |                        |  |
|-----------------------------------------------------------------------------------|--------------------|---------|------------------------|--|
| issue<br>A                                                                        | date<br>28-03-2023 | details | authorised<br>BJKF     |  |
| -                                                                                 | -                  | -       | -                      |  |
|                                                                                   |                    |         |                        |  |
|                                                                                   |                    |         |                        |  |
| create                                                                            | d                  |         |                        |  |
| capricornsurveygroupcq                                                            |                    |         |                        |  |
| 07 4927 5199   reception@csgcq.com.au   132 Victoria Parade, Rockhampton QLD 4700 |                    |         |                        |  |
|                                                                                   |                    |         |                        |  |
| scale                                                                             |                    |         | datum                  |  |
| 1:250 @ A3                                                                        |                    | A3 (    | QLD Globe              |  |
| <b>1 of 1</b><br>plan no.                                                         |                    | 8932    | 8932-01-ROL-A<br>issue |  |