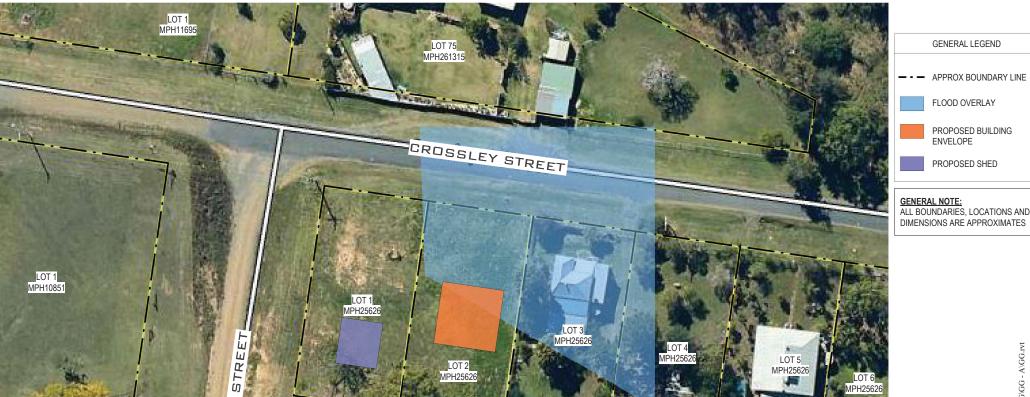

## drawing title: LOCATION PLAN drawing no: SK-001

LOCATION PLAN

1:500 @ A3

A3 DRAWING NOTED SCALES RELATE TO A3 DRAWINGS PROPOSED BUILDING ENVELOPE location: client: 11 CROSSLEY STREET, BAREE

REVISIONS DESCRIPTION PRELIMINARY 22/03/2023 23/03/2023

Dated: 22 September 2023

GENERAL LEGEND - — APPROX BOUNDARY LINE FLOOD OVERLAY PROPOSED BUILDING **ENVELOPE** PROPOSED SHED