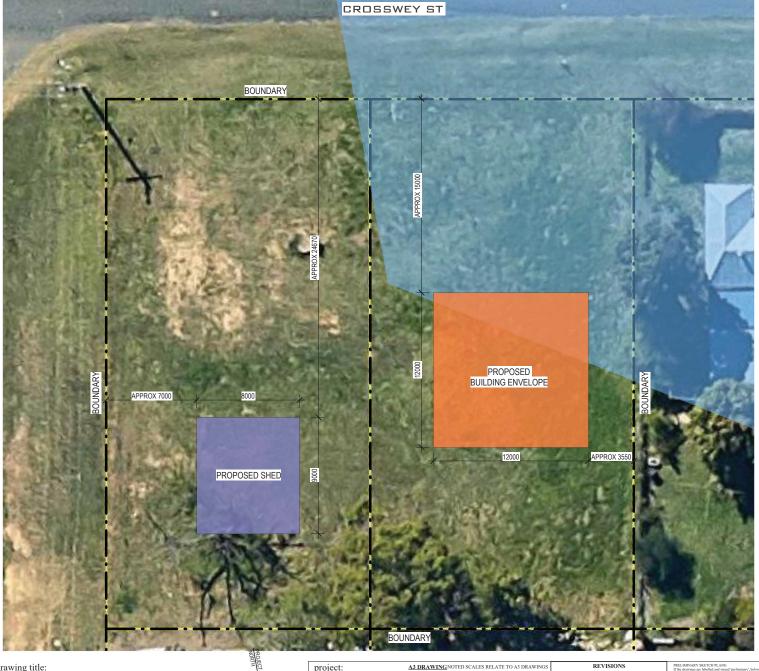

## **GENERAL NOTE:**

ALL BOUNDARIES, LOCATIONS AND DIMENSIONS ARE APPROXIMATES

| AREA SCHEDULE                                        |                                                               |
|------------------------------------------------------|---------------------------------------------------------------|
| TOTAL SITE AREA:<br>LOT 1 MPH25626<br>LOT 2 MPH25626 | 1,620m <sup>2</sup><br>810m <sup>2</sup><br>810m <sup>2</sup> |
| PROPOSED DWELLING                                    | 144m <sup>2</sup>                                             |
| PROPOSED SHED                                        | 72 m <sup>2</sup>                                             |

drawing title: SITE PLAN

drawing no: SK-002

## PROPOSED BUILDING ENVELOPE client:

location: 11 CROSSLEY STREET, BAREE

PRELIMINARY 22/03/2023 23/03/2023

NEVER SCALE OF DRAWINGS, IF IN DOUBT, ASK!

ISSUED FOR