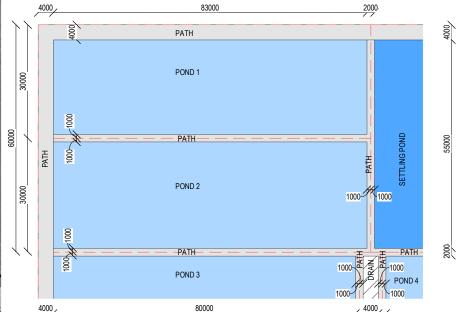

**POND** 

DRAIN

: 35904 SQM APPX

SETTLING POND: 5280 SQM APPX

: 1056 SQM APPX

EXIS. FARM SHED: 120 SQM APPX

NOTE ALL DIMENSIONS+ BOUNDARY+ LOCATIONS ARE APPROXIMATES ONLY

GENERAL POND PLAN

SITE PLAN 1:3500 @ A3

<u>GENERAL NOTE:</u>
- THESE DRAWINGS ARE PART OF A TOWN PLANNING APPROVAL APPLICATION AND SHOULD NOT BE USED FOR ANY OTHER REASON

THESE DRAWINGS ARE APPROXIMATE AND HIGHLY CONCEPTUAL
TRAFFIC/STORMWATER/OPERATIONAL WORKS: AS PER CIVIL ENGINEER DOCUMENTS AND DRAWINGS IF REQUIRED