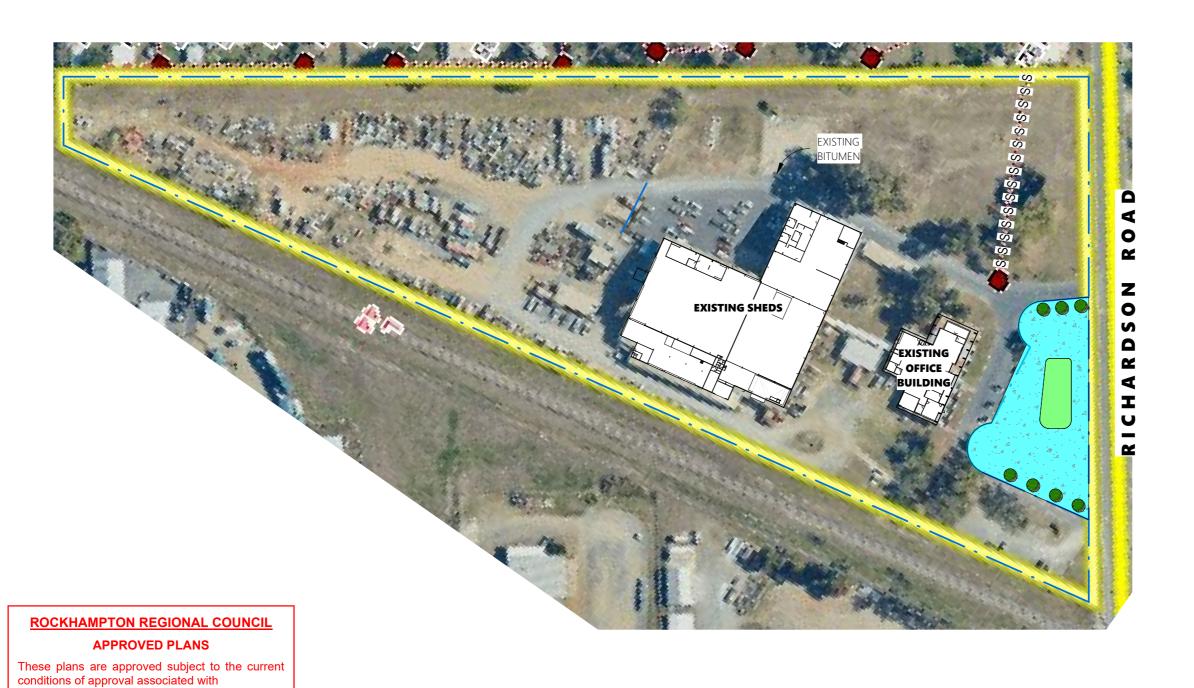

## ISSUED FOR **PRELIMINARY**

Project:

**SITE WORKS** 

Address:

**212 RICHARDSON ROAD** 

Drawing Title:

**EXISTING SITE PLAN** 

0407 271 336 **M** 

info@dezignelements.com.au **E** 

QBCC No: 1247120 BDAQ No: 0001677

 Scale:
 1:1500
 Rev:

 Date:
 JAN 2022
 2

 Drawn:
 NJB
 Project No:
 Drawing No:

 21\_158
 S-01

**Overall Existing Site Plan** 

**Development Permit No.: D/149-2022** 

### **Proposed Part Site**