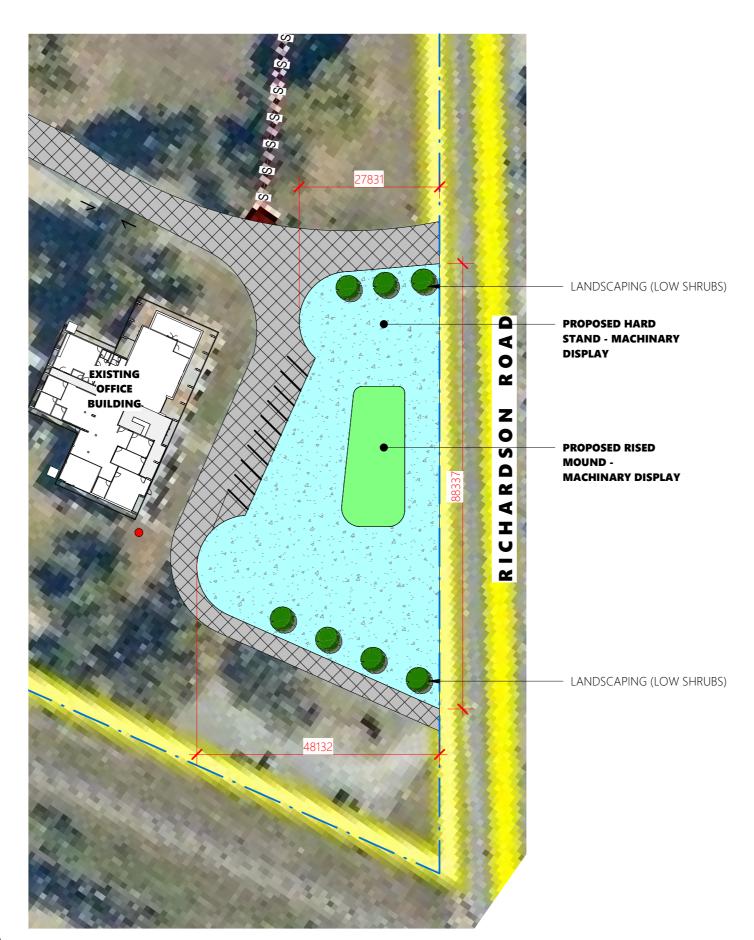

### **Proposed Part Site**

PROPOSED AREA
PROPOSED HARDSTAND
TOTAL - 2,440m²

PROPOSED AREA RAISED MOUND TOTAL - 310m²

# ISSUED FOR **PRELIMINARY**

Project:

**SITE WORKS** 

Address:

212 RICHARDSON ROAD

Drawing Title:

PROPOSED PART SITE PLAN

0407 271 336 **M** 

info@dezignelements.com.au **E** 

QBCC No: 1247120 BDAQ No: 0001677

Scale: As indicated Rev:

Date: JAN 2022

Drawn: NJB

Project No: Drawing No:

21\_158 S-02

1:750