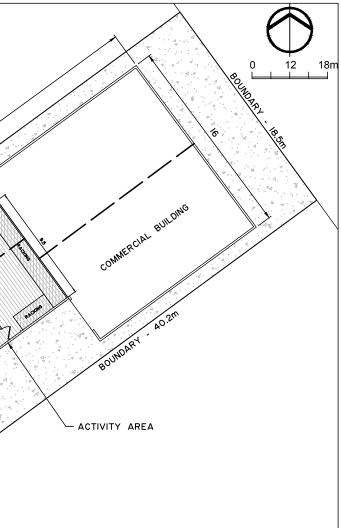

M A P P I N G & G I S

27. 40.2m

Service Vehicle (8.8 m) Overall Length Overall Width Overall Body Height Min Body Ground Clearance Track Width Lock-to-lock time Curb to Curb Turning Radius

8.800m 2.500m 4.300m 0.427m 2.500m 4.00s I2.500m