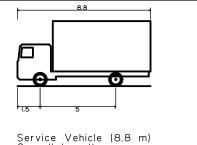

M A P P I N G & G I S

27. 40.2m

Service Vehicle (8.8 m) Overall Length Overall Width Overall Body Height Min Body Ground Clearance Track Width Lock-to-lock time Curb to Curb Turning Radius

8.800m 2.500m 4.300m 0.427m 2.500m 4.00s I2.500m