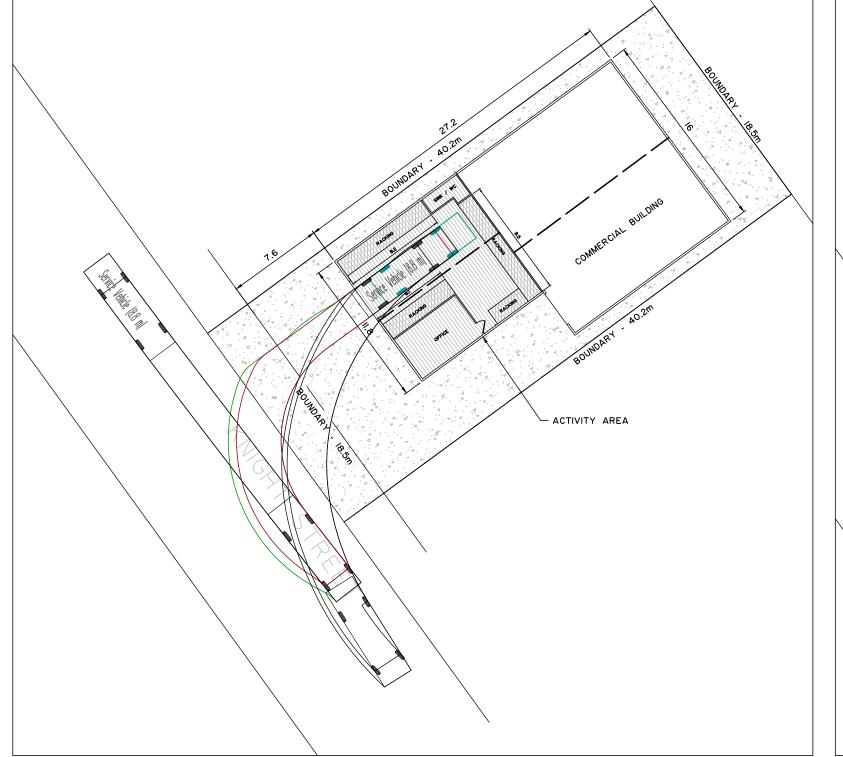

M A P P I N G & G I S

27. 40.2m

Service Vehicle (8.8 m) Overall Length Overall Width Overall Body Height Min Body Ground Clearance Track Width Lock-to-lock time Curb to Curb Turning Radius

8.800m 2.500m 4.300m 0.427m 2.500m 4.00s I2.500m