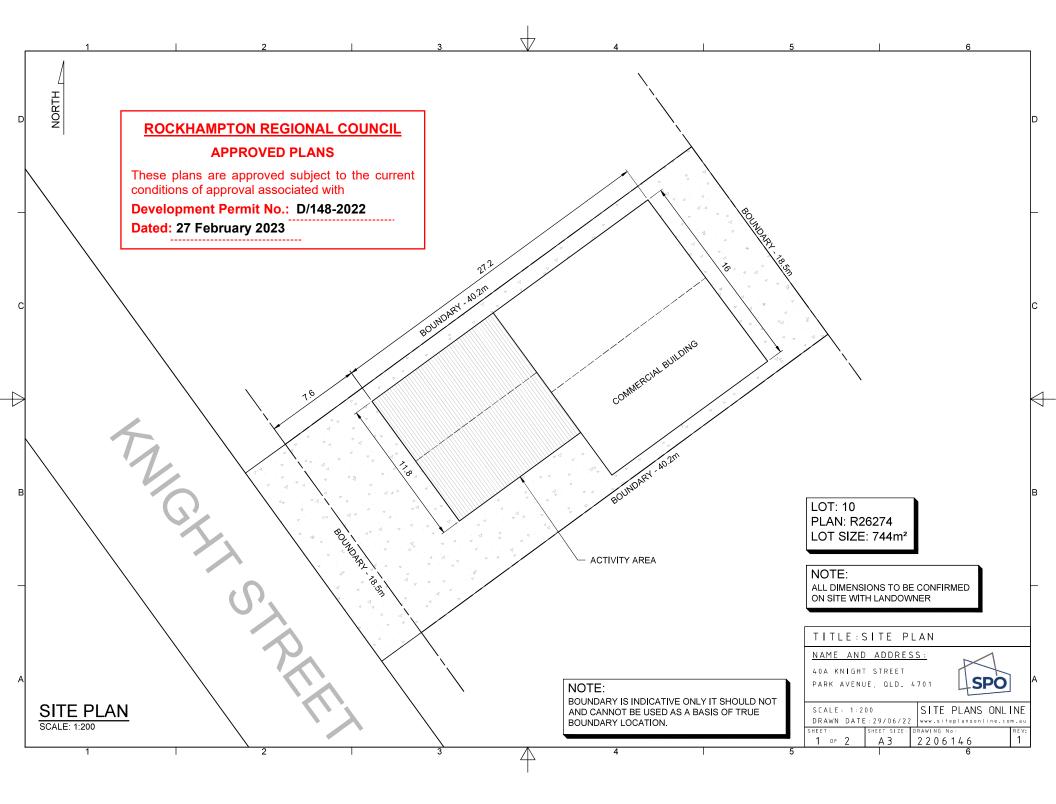

## **ROCKHAMPTON REGIONAL COUNCIL**

## **APPROVED PLANS**

These plans are approved subject to the current conditions of approval associated with

Development Permit No.: D/148-2022

Dated: 27 February 2023

This plan is conceptual and for discussion purposes only. All areas, dimensions and land uses are preliminary, subject to investigation, survey, engineering, and Local Authority and Agency approvals.