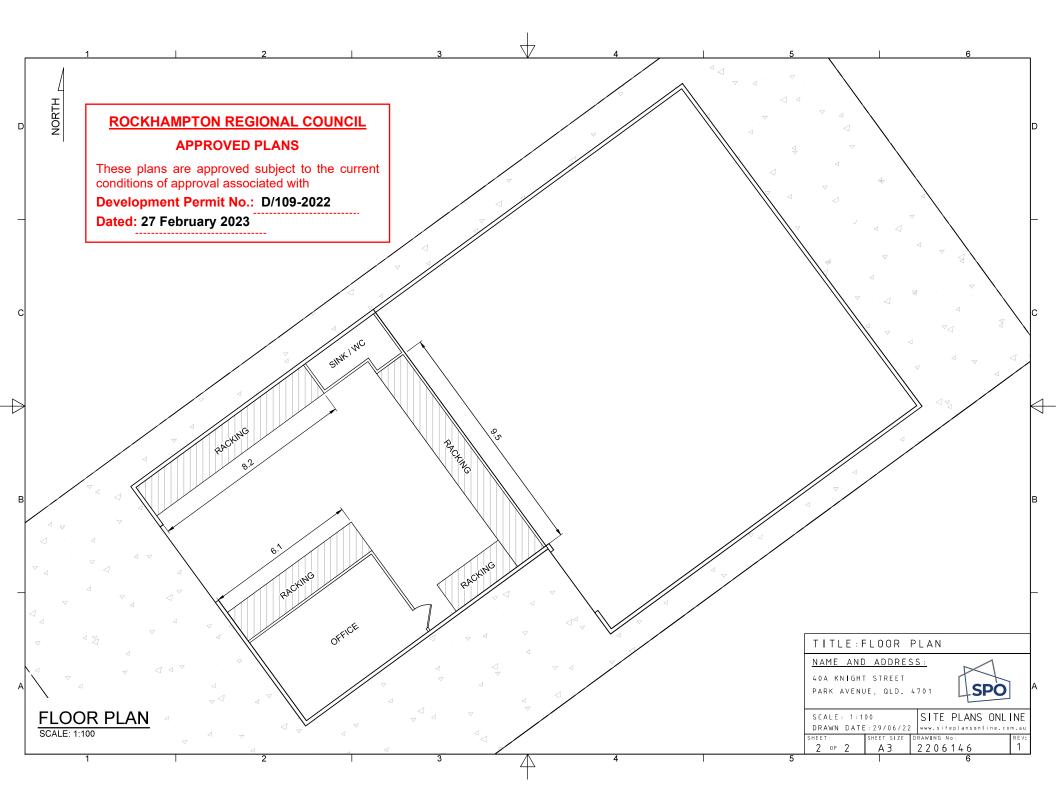

M A P P I N G & G I S

27. 40.2m



Service Vehicle (8.8 m) Overall Length Overall Width Overall Body Height Min Body Ground Clearance Track Width Lock-to-lock time Curb to Curb Turning Radius

8.800m 2.500m 4.300m 0.427m 2.500m 4.00s I2.500m

## **ROCKHAMPTON REGIONAL COUNCIL**

## **APPROVED PLANS**

These plans are approved subject to the current conditions of approval associated with

Development Permit No.: D/148-2022

Dated: 27 February 2023

This plan is conceptual and for discussion purposes only. All areas, dimensions and land uses are preliminary, subject to investigation, survey, engineering, and Local Authority and Agency approvals.