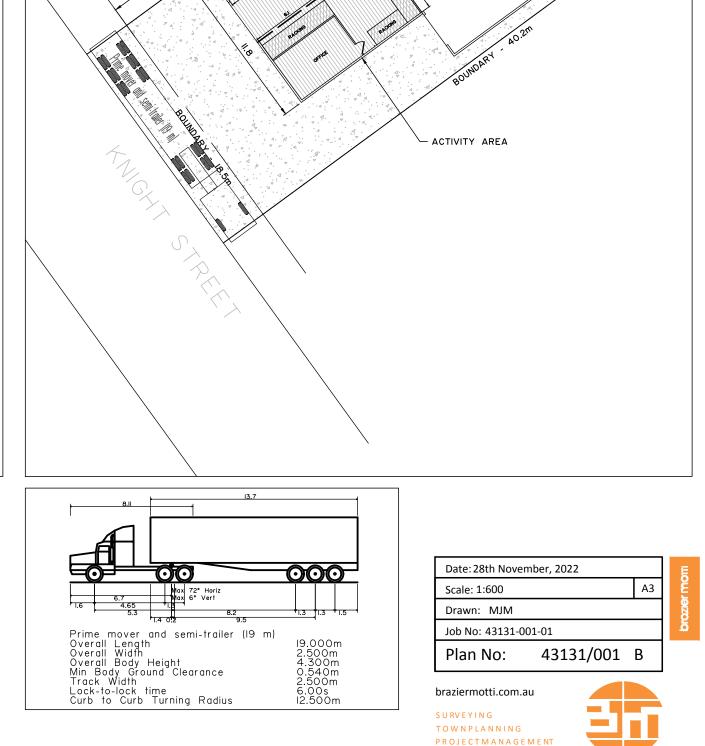

M A P P I N G & G I S

27. 40.2m

Service Vehicle (8.8 m) Overall Length Overall Width Overall Body Height Min Body Ground Clearance Track Width Lock-to-lock time Curb to Curb Turning Radius

8.800m 2.500m 4.300m 0.427m 2.500m 4.00s I2.500m